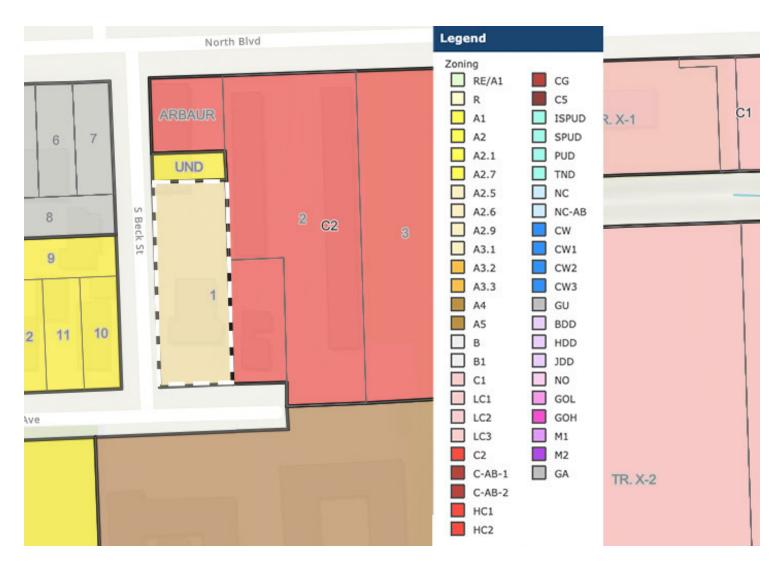

### **ZONING MAP**

#### **A3.1 - LIMITED RESIDENTIAL**

enter text here...

Source: The municipality in which the property is located

#### PROPERTY INFORMATION

| Property Type    | Special Purpose            |
|------------------|----------------------------|
| Property Subtype | Church                     |
| Zoning           | A3.1 – Limited Residential |
| Lot Size         | 0.38 Acres                 |
| APN#             | 2402394                    |
| Lot Frontage     | 80 ft                      |
| Lot Depth        | 208.3 ft                   |
| Corner Property  | Yes                        |
|                  |                            |