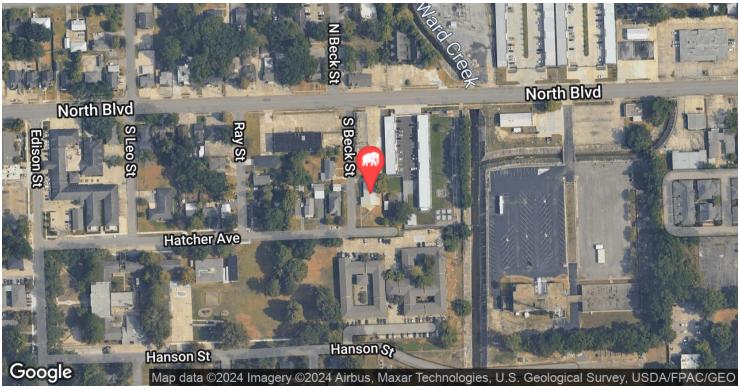

## **LOCATION MAPS**

#### **LOCATION INFORMATION**

| Street Address      | 4405 Hatcher Ave                          |
|---------------------|-------------------------------------------|
| City, State, Zip    | Baton Rouge, LA 70806                     |
| County              | East Baton Rouge Parish                   |
| Market              | LA - Baton Rouge MSA                      |
| Sub-Market          | Mid-City                                  |
| Cross-Streets       | Hatcher Ave at S Beck St                  |
| Township            | 75                                        |
| Range               | 1E                                        |
| Section             | 81                                        |
| Side Of The Street  | North                                     |
| Street Parking      | Yes                                       |
| Signal Intersection | No                                        |
| Road Type           | Paved                                     |
| Market Type         | Large                                     |
| Nearest Highway     | Hwy 190 / 61 (Florida Blvd)               |
| Nearest Airport     | Baton Rouge Metropolitan<br>Airport (BTR) |
|                     |                                           |