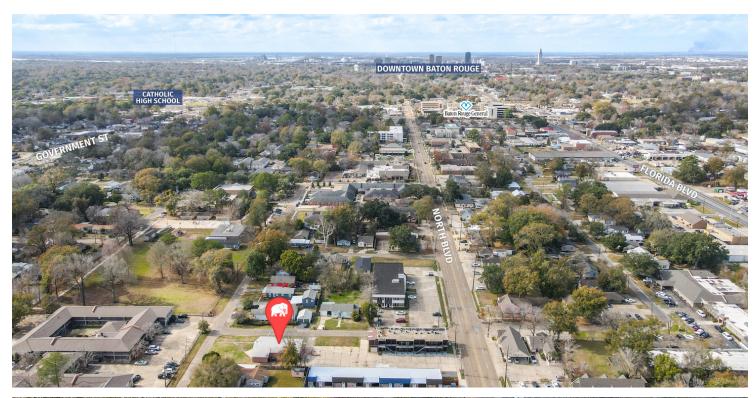

#### CHURCH PROPERTY ON CORNER LOT IN MID CITY

4405 HATCHER AVE BATON ROUGE, LA 70806

#### **PROPERTY SUMMARY**

- This small church building sits on a corner lot just off North Blvd in Mid City.
- > The property features a ±2,325 SF building comprised of a large meeting area, office, kitchen, and 2 restrooms.
- > It sits on a ±0.38-acre lot and has an on site parking lot, with room for additional parking in the green space if necessary.
- The property is in turn-key condition and the furniture is included with the sale. The building is wheelchair accessible.