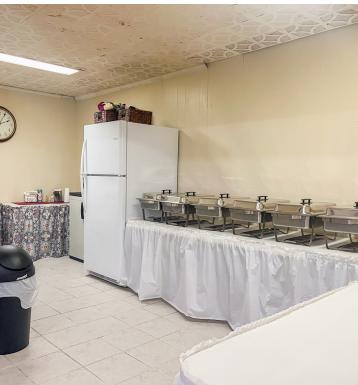

#### **PROPERTY SUMMARY**

- This small church building sits on a corner lot just off North Blvd in Mid City.
- > The property features a ±2,325 SF building comprised of a large meeting area, office, kitchen, and 2 restrooms.
- > It sits on a ±0.38-acre lot and has an on site parking lot, with room for additional parking in the green space if necessary.
- The property is in turn-key condition and the furniture is included with the sale. The building is wheelchair accessible.

# INTERIOR PHOTOS