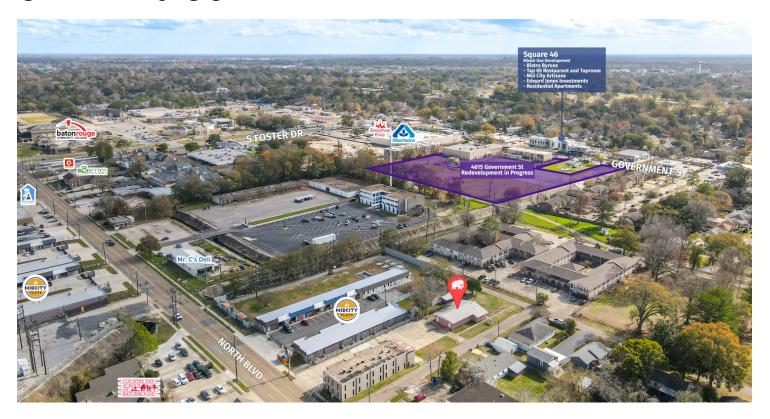

#### CHURCH PROPERTY ON CORNER LOT IN MID CITY

4405 HATCHER AVE BATON ROUGE, LA 70806



# SALE PRICE: \$225,000 (\$96.77/SF)

### ±2,325 SF BUILDING | ±0.38-ACRE LOT

- > Furniture included in the sale
- > Includes a kitchen, office, 2 restrooms, and large open area
- > Ideal for small congregation, or convert to small meeting space
- > Corner lot with on site parking lot



### OFFERING SUMMARY



#### **PROPERTY SUMMARY**

- This small church building sits on a corner lot just off North Blvd in Mid City.
- > The property features a ±2,325 SF building comprised of a large meeting area, office, kitchen, and 2 restrooms.
- > It sits on a ±0.38-acre lot and has an on site parking lot, with room for additional parking in the green space if necessary.
- The property is in turn-key condition and the furniture is included with the sale. The building is wheelchair accessible.



# PROPERTY INFORMATION





#### **LOCATION INFORMATION**

| Street Address      | 4405 Hatcher Ave                          |
|---------------------|-------------------------------------------|
| City, State, Zip    | Baton Rouge, LA 70806                     |
| County              | East Baton Rouge Parish