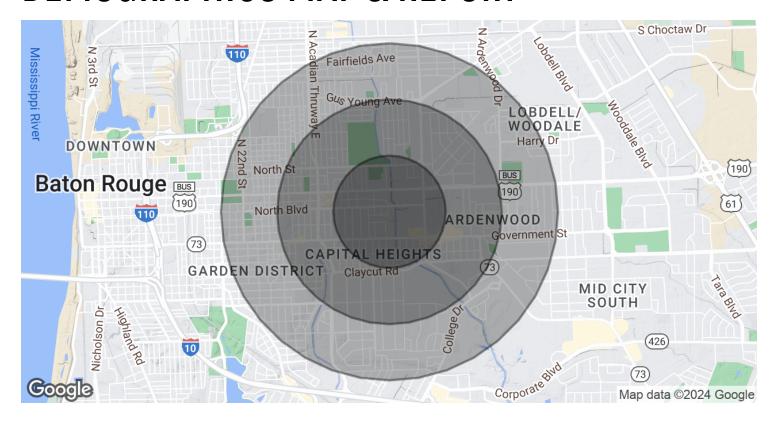

# **DEMOGRAPHICS MAP & REPORT**

| POPULATION           | 0.5 MILES | 1 MILE | 1.5 MILES |
|----------------------|-----------|--------|-----------|
| Total Population     | 3,003     | 13,927 | 29,549    |
| Average Age          | 39.6      | 41.4   | 39.2      |
| Average Age (Male)   | 46.1      | 41.0   | 37.5      |
| Average Age (Female) | 39.2      | 40.7   | 39.7      |
|                      |           |        |           |

| HOUSEHOLDS & INCOME                                  | 0.5 MILES | 1 MILE    | 1.5 MILES |
|------------------------------------------------------|-----------|-----------|-----------|
| Total Households                                     | 1,684     | 7,441     | 15,511    |
| # of Persons per HH                                  | 1.8       | 1.9       | 1.9       |
| Average HH Income                                    | \$45,538  | \$64,993  | \$70,376  |
| Average House Value                                  | \$207,665 | \$222,350 | \$212,051 |
| * Demographic data derived from 2020 ACS - US Census |           |           |           |