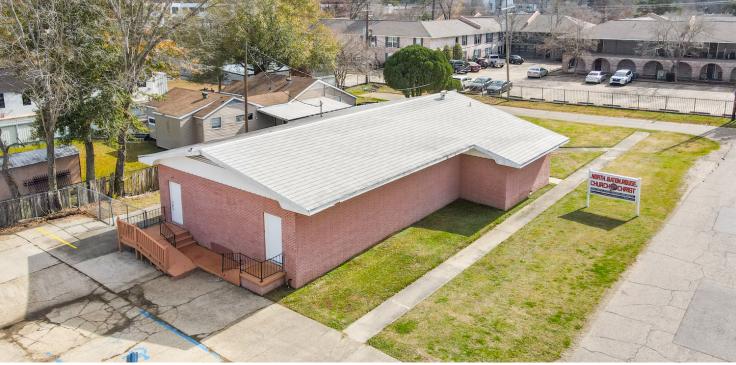

#### **PROPERTY SUMMARY**

- This small church building sits on a corner lot just off North Blvd in Mid City.
- > The property features a ±2,325 SF building comprised of a large meeting area, office, kitchen, and 2 restrooms.
- > It sits on a ±0.38-acre lot and has an on site parking lot, with room for additional parking in the green space if necessary.
- The property is in turn-key condition and the furniture is included with the sale. The building is wheelchair accessible.

#### **BUILDING INFORMATION**

| Building Size       | 2,325 SF |
|---------------------|----------|
| Building Class      | -        |
| Number Of Floors    | 1        |
| Number Of Buildings | 1        |
| Parking Type        | Surface  |
| Handicap Access     | Yes      |
| Free Standing       | Yes      |