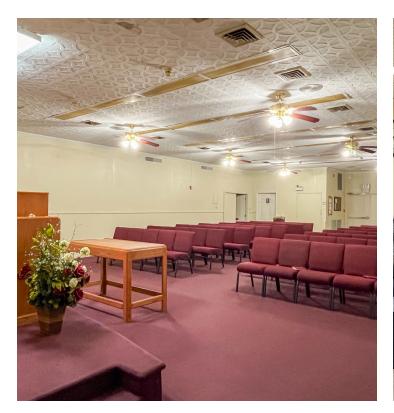

#### **PROPERTY SUMMARY**

- This small church building sits on a corner lot just off North Blvd in Mid City.
- > The property features a ±2,325 SF building comprised of a large meeting area, office, kitchen, and 2 restrooms.
- > It sits on a ±0.38-acre lot and has an on site parking lot, with room for additional parking in the green space if necessary.
- The property is in turn-key condition and the furniture is included with the sale. The building is wheelchair accessible.

# INTERIOR PHOTOS