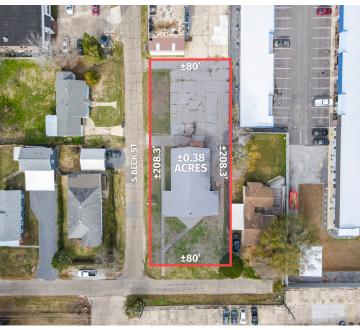

#### PROPERTY INFORMATION

| Property Type    | Special Purpose            |
|------------------|----------------------------|
| Property Subtype | Church                     |
| Zoning           | A3.1 – Limited Residential |
| Lot Size         | 0.38 Acres                 |
| APN#             | 2402394                    |
| Lot Frontage     | 80 ft                      |
| Lot Depth        | 208.3 ft                   |
| Corner Property  | Yes                        |
|                  |                            |