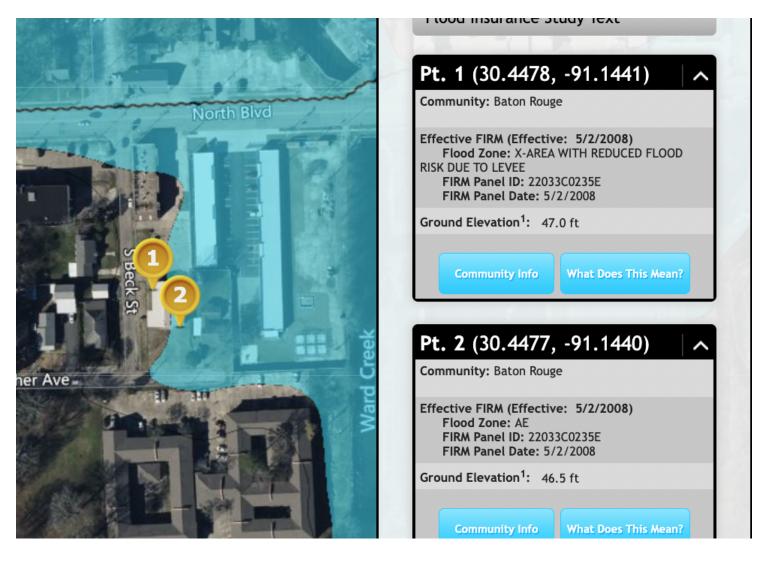

### FLOOD ZONE MAP

FLOOD ZONE X & FLOOD ZONE AE

Source: maps.lsuagcenter.com/floodmaps