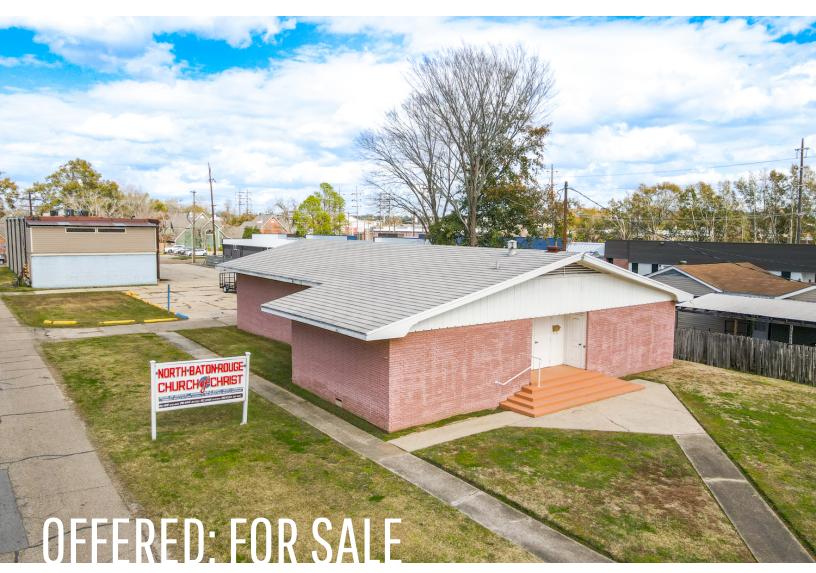

#### CHURCH PROPERTY ON CORNER LOT IN MID CITY

4405 HATCHER AVE BATON ROUGE, LA 70806

### ±2,325 SF BUILDING | ±0.38-ACRE LOT

- > Furniture included in the sale
- > Includes a kitchen, office, 2 restrooms, and large open area
- > Ideal for small congregation, or convert to small meeting space
- > Corner lot with on site parking lot

#### **PROPERTY SUMMARY**

- This small church building sits on a corner lot just off North Blvd in Mid City.
- > The property features a ±2,325 SF building comprised of a large meeting area, office, kitchen, and 2 restrooms.
- > It sits on a ±0.38-acre lot and has an on site parking lot, with room for additional parking in the green space if necessary.
- The property is in turn-key condition and the furniture is included with the sale. The building is wheelchair accessible.