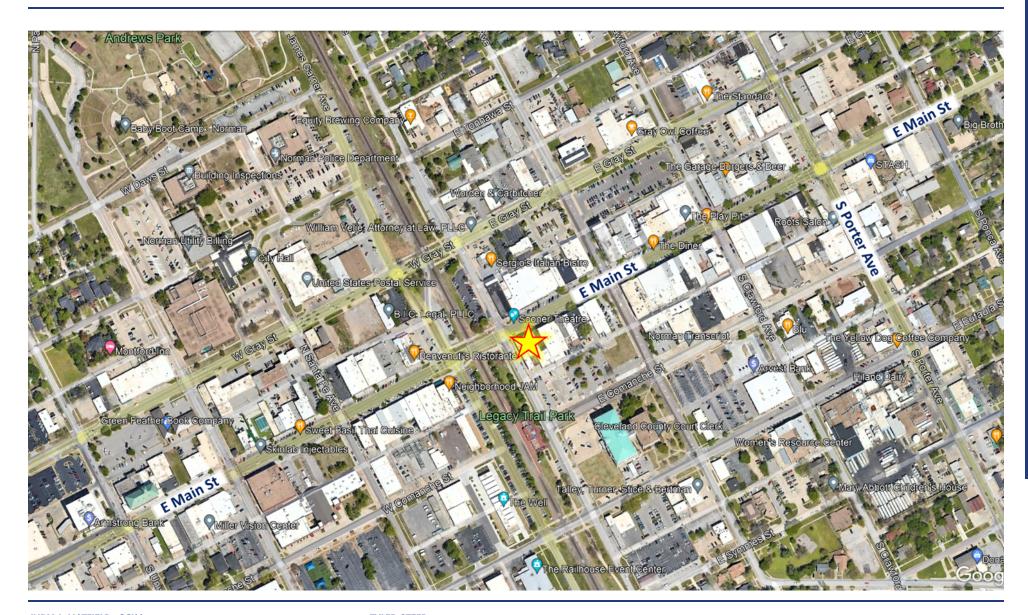

# 106 E MAIN ST

NORMAN, OK 73069

### **PROPERTY HIGHLIGHTS**

- · Located on the Art Walk Corridor in Historic Downtown Norman with Frontage on E Main Street
- Prime Location in a High Traffic Area | Traffic Counts (vehicles/day): E Main St 21,911 | S Porter Ave 15,750
- Store-Front Windows and Display Cases | Exposed Brick Walls | Historic Tin Ceiling Tiles Throughout
- Large Open Retail Area with 14FT Ceilings, Built-In Front Desk, 2 Changing Rooms, Offices/Storage Rooms in Rear, Breakroom, Upstairs Storage Area, 3 Restrooms (2 ADA & 1 Employee), Wired for Security System
- Tenant Responsible for Utilities (Electric/Gas/Water)