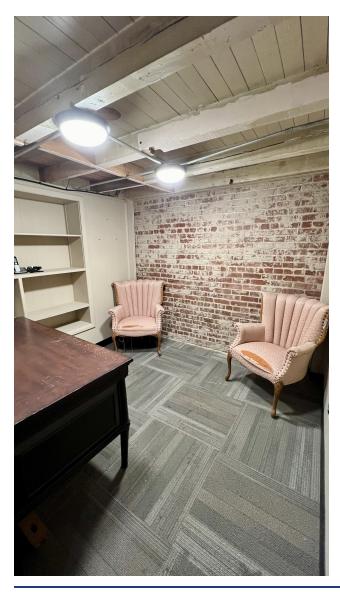

### **PROPERTY HIGHLIGHTS**

- · Located on the Art Walk Corridor in Historic Downtown Norman with Frontage on E Main Street
- Prime Location in a High Traffic Area | Traffic Counts (vehicles/day): E Main St 21,911 | S Porter Ave 15,750
- Store-Front Windows and Display Cases | Exposed Brick Walls | Historic Tin Ceiling Tiles Throughout
- Large Open Retail Area with 14FT Ceilings, Built-In Front Desk, 2 Changing Rooms, Offices/Storage Rooms in Rear, Breakroom, Upstairs Storage Area, 3 Restrooms (2 ADA & 1 Employee), Wired for Security System
- Tenant Responsible for Utilities (Electric/Gas/Water)