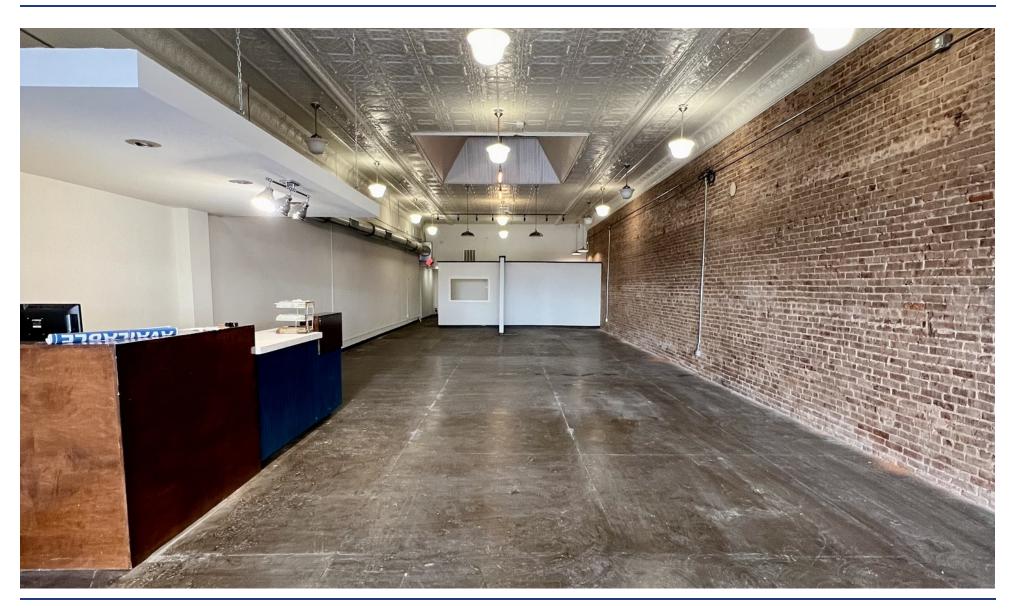

### **PROPERTY HIGHLIGHTS**

- · Located on the Art Walk Corridor in Historic Downtown Norman with Frontage on E Main Street
- Prime Location in a High Traffic Area | Traffic Counts (vehicles/day): E Main St 21,911 | S Porter Ave 15,750
- Store-Front Windows and Display Cases | Exposed Brick Walls | Historic Tin Ceiling Tiles Throughout
- Large Open Retail Area with 14FT Ceilings, Built-In Front Desk, 2 Changing Rooms, Offices/Storage Rooms in Rear, Breakroom, Upstairs Storage Area, 3 Restrooms (2 ADA & 1 Employee), Wired for Security System
- Tenant Responsible for Utilities (Electric/Gas/Water)