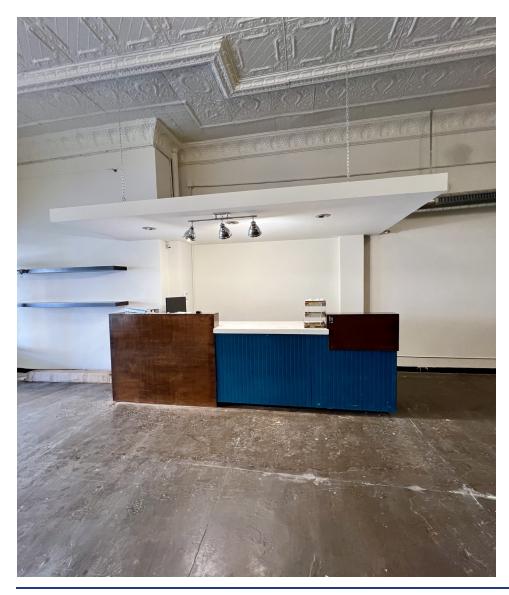

### **PROPERTY HIGHLIGHTS**

- · Located on the Art Walk Corridor in Historic Downtown Norman with Frontage on E Main Street
- Prime Location in a High Traffic Area | Traffic Counts (vehicles/day): E Main St 21,911 | S Porter Ave 15,750
- Store-Front Windows and Display Cases | Exposed Brick Walls | Historic Tin Ceiling Tiles Throughout
- Large Open Retail Area with 14FT Ceilings, Built-In Front Desk, 2 Changing Rooms, Offices/Storage Rooms in Rear, Breakroom, Upstairs Storage Area, 3 Restrooms (2 ADA & 1 Employee), Wired for Security System
- Tenant Responsible for Utilities (Electric/Gas/Water)