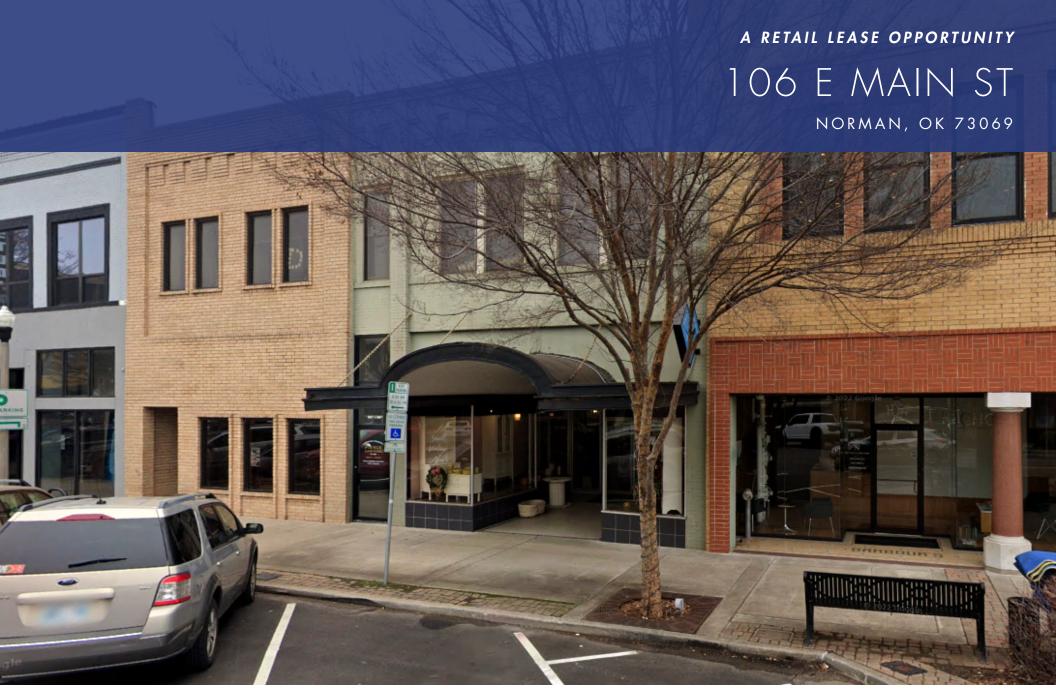

# 106 E MAIN ST

NORMAN, OK 73069

### **OFFERING SUMMARY**

Available SF: 3,256 SF

Lease Rate: \$2,400/mo. + NNN

Insurance + Taxes: \$184/mo.

Lot Size: 0.08 Acres

Year Built/Renovated: 1920 / 2014

Zoning: C-3 (Commercial)

### **PROPERTY HIGHLIGHTS**

- · Located on the Art Walk Corridor in Historic Downtown Norman with Frontage on E Main Street
- Prime Location in a High Traffic Area | Traffic Counts (vehicles/day): E Main St 21,911 | S Porter Ave 15,750
- Store-Front Windows and Display Cases | Exposed Brick Walls | Historic Tin Ceiling Tiles Throughout
- Large Open Retail Area with 14FT Ceilings, Built-In Front Desk, 2 Changing Rooms, Offices/Storage Rooms in Rear, Breakroom, Upstairs Storage Area, 3 Restrooms (2 ADA & 1 Employee), Wired for Security System
- Tenant Responsible for Utilities (Electric/Gas/Water)