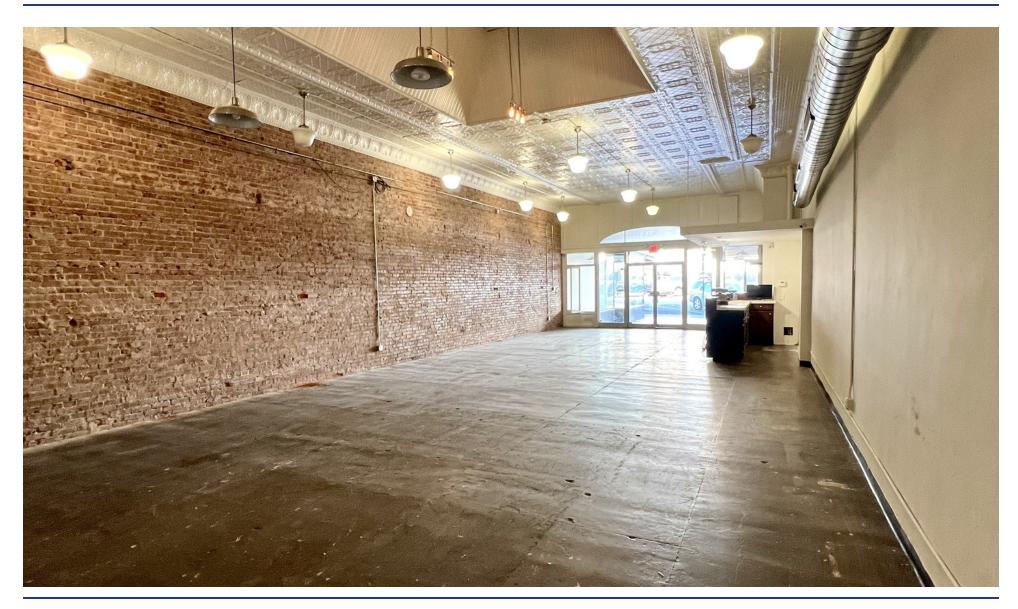

### **PROPERTY HIGHLIGHTS**

- · Located on the Art Walk Corridor in Historic Downtown Norman with Frontage on E Main Street
- Prime Location in a High Traffic Area | Traffic Counts (vehicles/day): E Main St 21,911 | S Porter Ave 15,750
- Store-Front Windows and Display Cases | Exposed Brick Walls | Historic Tin Ceiling Tiles Throughout
- Large Open Retail Area with 14FT Ceilings, Built-In Front Desk, 2 Changing Rooms, Offices/Storage Rooms in Rear, Breakroom, Upstairs Storage Area, 3 Restrooms (2 ADA & 1 Employee), Wired for Security System
- Tenant Responsible for Utilities (Electric/Gas/Water)