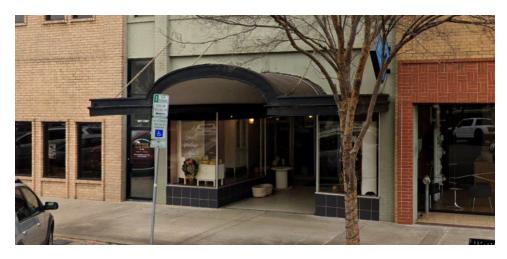

### **PROPERTY HIGHLIGHTS**

- · Located on the Art Walk Corridor in Historic Downtown Norman with Frontage on E Main Street
- Prime Location in a High Traffic Area | Traffic Counts (vehicles/day): E Main St 21,911 | S Porter Ave 15,750
- Store-Front Windows and Display Cases | Exposed Brick Walls | Historic Tin Ceiling Tiles Throughout
- Large Open Retail Area with 14FT Ceilings, Built-In Front Desk, 2 Changing Rooms, Offices/Storage Rooms in Rear, Breakroom, Upstairs Storage Area, 3 Restrooms (2 ADA & 1 Employee), Wired for Security System
- Tenant Responsible for Utilities (Electric/Gas/Water)