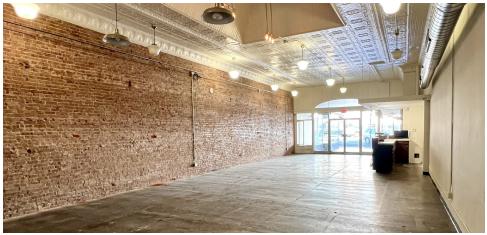

### **PROPERTY HIGHLIGHTS**

- · Located on the Art Walk Corridor in Historic Downtown Norman with Frontage on E Main Street
- Prime Location in a High Traffic Area | Traffic Counts (vehicles/day): E Main St 21,911 | S Porter Ave 15,750
- Store-Front Windows and Display Cases | Exposed Brick Walls | Historic Tin Ceiling Tiles Throughout
- Large Open Retail Area with 14FT Ceilings, Built-In Front Desk, 2 Changing Rooms, Offices/Storage Rooms in Rear, Breakroom, Upstairs Storage Area, 3 Restrooms (2 ADA & 1 Employee), Wired for Security System
- Tenant Responsible for Utilities (Electric/Gas/Water)