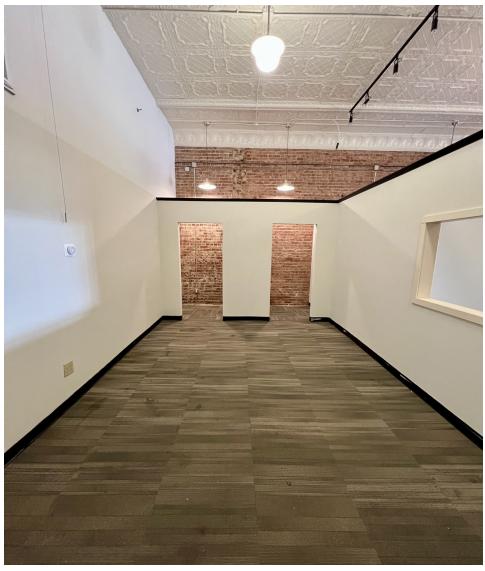

### **PROPERTY HIGHLIGHTS**

- · Located on the Art Walk Corridor in Historic Downtown Norman with Frontage on E Main Street
- Prime Location in a High Traffic Area | Traffic Counts (vehicles/day): E Main St 21,911 | S Porter Ave 15,750
- Store-Front Windows and Display Cases | Exposed Brick Walls | Historic Tin Ceiling Tiles Throughout
- Large Open Retail Area with 14FT Ceilings, Built-In Front Desk, 2 Changing Rooms, Offices/Storage Rooms in Rear, Breakroom, Upstairs Storage Area, 3 Restrooms (2 ADA & 1 Employee), Wired for Security System
- Tenant Responsible for Utilities (Electric/Gas/Water)