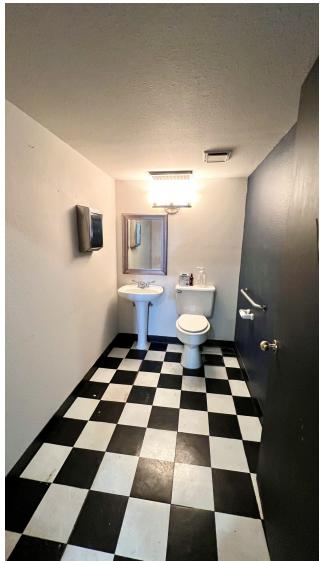

### **PROPERTY HIGHLIGHTS**

- · Located on the Art Walk Corridor in Historic Downtown Norman with Frontage on E Main Street
- Prime Location in a High Traffic Area | Traffic Counts (vehicles/day): E Main St 21,911 | S Porter Ave 15,750
- Store-Front Windows and Display Cases | Exposed Brick Walls | Historic Tin Ceiling Tiles Throughout
- Large Open Retail Area with 14FT Ceilings, Built-In Front Desk, 2 Changing Rooms, Offices/Storage Rooms in Rear, Breakroom, Upstairs Storage Area, 3 Restrooms (2 ADA & 1 Employee), Wired for Security System
- Tenant Responsible for Utilities (Electric/Gas/Water)