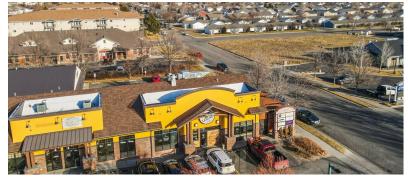

## The Local Kitchen & Bar

1430 Country Manor Blvd, Suite 7, Billings, Montana 59102

## **Property Highlights**

- Well established Billings Restaurant for sale on Billings West End in prime location (15,270 average daily traffic count)
- · Completely turn-key business (8 plus years)
- · Space is approximately 1,664 square feet
- · Class A finishes with beautiful buildout and patio addition
- · High end kitchen appliances with open layout
- · Consistently profitable business
- Sale includes high end FF&E, Leasehold Interest, and Restaurant Beer & Wine License
- · Contact Sales Agent for more information with signed NDA