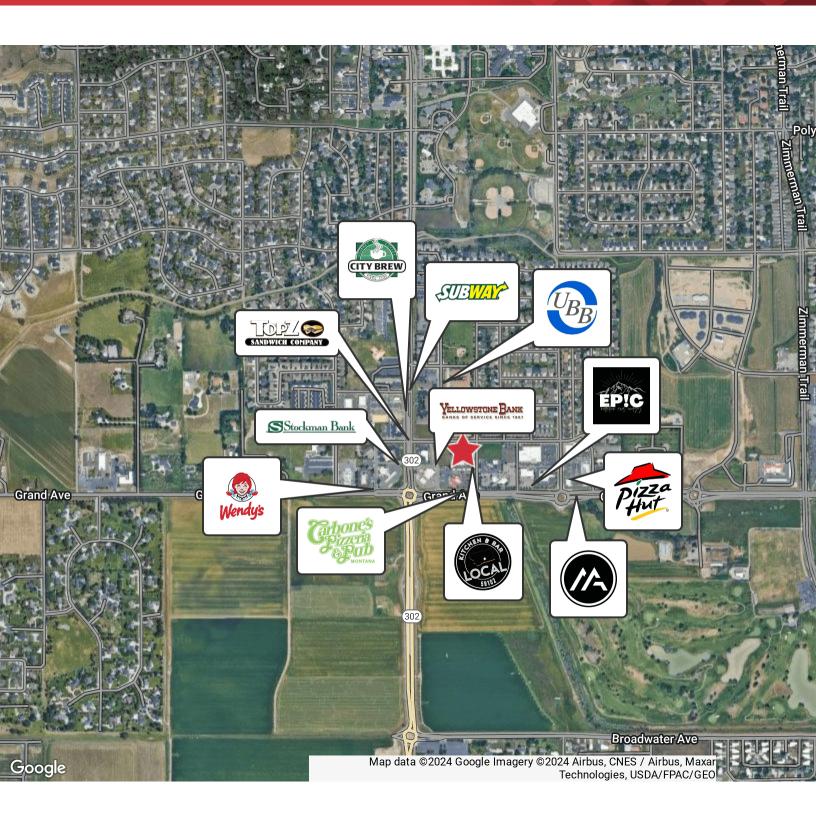

## **Property Highlights**

- Well established Billings Restaurant for sale on Billings West End in prime location (15,270 average daily traffic count)
- · Completely turn-key business (8 plus years)
- · Space is approximately 1,664 square feet
- · Class A finishes with beautiful buildout and patio addition
- · High end kitchen appliances with open layout
- · Consistently profitable business
- Sale includes high end FF&E, Leasehold Interest, and Restaurant Beer & Wine License
- · Contact Sales Agent for more information with signed NDA