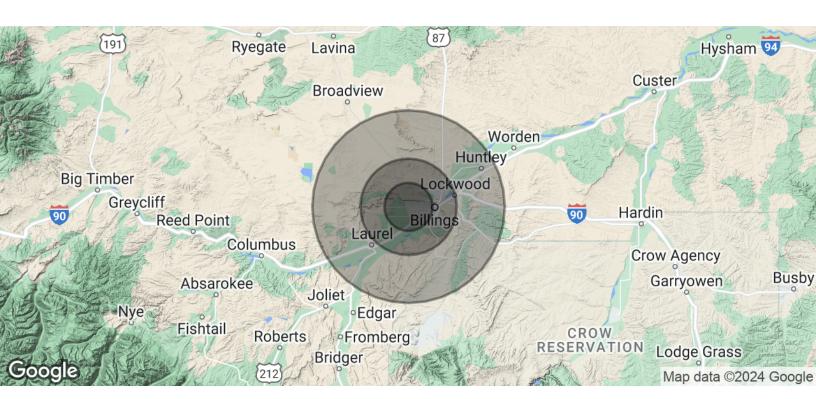

## **OFFERING SUMMARY**

Sale Price:

| Suite Size:       |          | 1,664 SF |          |
|-------------------|----------|----------|----------|
| DEMOGRAPHICS      | 5 MILES  | 10 MILES | 20 MILES |
| Total Households  | 36,434   | 59,200   | 70,049   |
| Total Population  | 77,452   | 129,495  | 155,290  |
| Average HH Income | \$87,858 | \$82,193 | \$82,030 |

\$375,000

| POPULATION           | 5 MILES   | 10 MILES  | 20 MILES  |
|----------------------|-----------|-----------|-----------|
| Total Population     | 77,452    | 129,495   | 155,290   |
| Average Age          | 40.4      | 39.1      | 39.6      |
| Average Age (Male)   | 38.9      | 38.1      | 38.8      |
| Average Age (Female) | 41.8      | 40.1      | 40.4      |
| HOUSEHOLDS & INCOME  | 5 MILES   | 10 MILES  | 20 MILES  |
| Total Households     | 36,434    | 59,200    | 70,049    |
| # of Persons per HH  | 2.1       | 2.2       | 2.2       |
| Average HH Income    | \$87,858  | \$82,193  | \$82,030  |
| Average House Value  | \$262,377 | \$247,365 | \$247,404 |