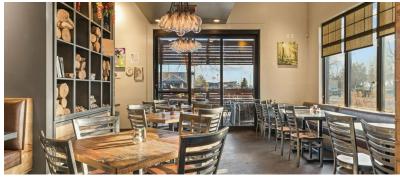

## **Property Highlights**

- Well established Billings Restaurant for sale on Billings West End in prime location (15,270 average daily traffic count)
- · Completely turn-key business (8 plus years)
- · Space is approximately 1,664 square feet
- · Class A finishes with beautiful buildout and patio addition
- · High end kitchen appliances with open layout
- · Consistently profitable business
- Sale includes high end FF&E, Leasehold Interest, and Restaurant Beer & Wine License
- · Contact Sales Agent for more information with signed NDA