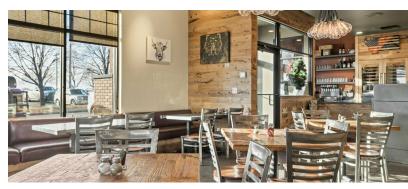

## **Property Highlights**

- Well established Billings Restaurant for sale on Billings West End in prime location (15,270 average daily traffic count)
- · Completely turn-key business (8 plus years)
- · Space is approximately 1,664 square feet
- · Class A finishes with beautiful buildout and patio addition
- · High end kitchen appliances with open layout
- · Consistently profitable business
- Sale includes high end FF&E, Leasehold Interest, and Restaurant Beer & Wine License
- · Contact Sales Agent for more information with signed NDA