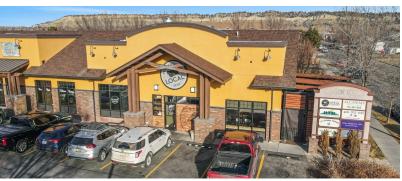

## The Local Kitchen & Bar

1430 Country Manor Blvd, Suite 7, Billings, Montana 59102

## **Property Highlights**

- Well established Billings Restaurant for sale on Billings West End in prime location (15,270 average daily traffic count)
- · Completely turn-key business (8 plus years)
- · Space is approximately 1,664 square feet
- · Class A finishes with beautiful buildout and patio addition
- · High end kitchen appliances with open layout
- · Consistently profitable business
- Sale includes high end FF&E, Leasehold Interest, and Restaurant Beer & Wine License
- · Contact Sales Agent for more information with signed NDA