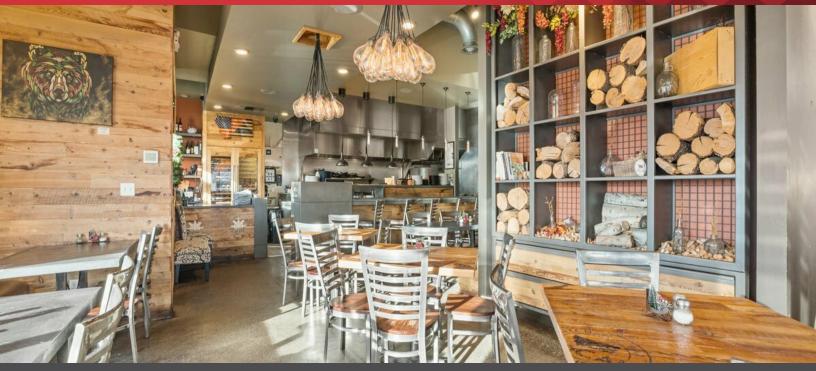

## The Local Kitchen & Bar

1430 Country Manor Blvd, Suite 7, Billings, Montana 59102

## **Property Highlights**

- Well established Billings Restaurant for sale on Billings West End in prime location (15,270 average daily traffic count)
- · Completely turn-key business (8 plus years)
- · Space is approximately 1,664 square feet
- · Class A finishes with beautiful buildout and patio addition
- · High end kitchen appliances with open layout
- · Consistently profitable business
- Sale includes high end FF&E, Leasehold Interest, and Restaurant Beer & Wine License
- · Contact Sales Agent for more information with signed NDA