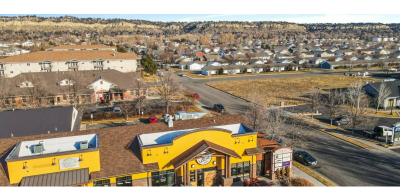

## The Local Kitchen & Bar

1430 Country Manor Blvd, Suite 7, Billings, Montana 59102

## **Property Highlights**

- Well established Billings Restaurant for sale on Billings West End in prime location (15,270 average daily traffic count)
- · Completely turn-key business (8 plus years)
- · Space is approximately 1,664 square feet
- · Class A finishes with beautiful buildout and patio addition
- · High end kitchen appliances with open layout
- · Consistently profitable business
- Sale includes high end FF&E, Leasehold Interest, and Restaurant Beer & Wine License
- · Contact Sales Agent for more information with signed NDA