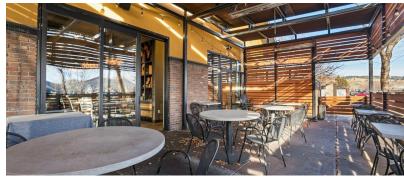

## The Local Kitchen & Bar

1430 Country Manor Blvd, Suite 7, Billings, Montana 59102

## **Property Highlights**

- Well established Billings Restaurant for sale on Billings West End in prime location (15,270 average daily traffic count)
- · Completely turn-key business (8 plus years)
- · Space is approximately 1,664 square feet
- · Class A finishes with beautiful buildout and patio addition
- · High end kitchen appliances with open layout
- · Consistently profitable business
- Sale includes high end FF&E, Leasehold Interest, and Restaurant Beer & Wine License
- · Contact Sales Agent for more information with signed NDA