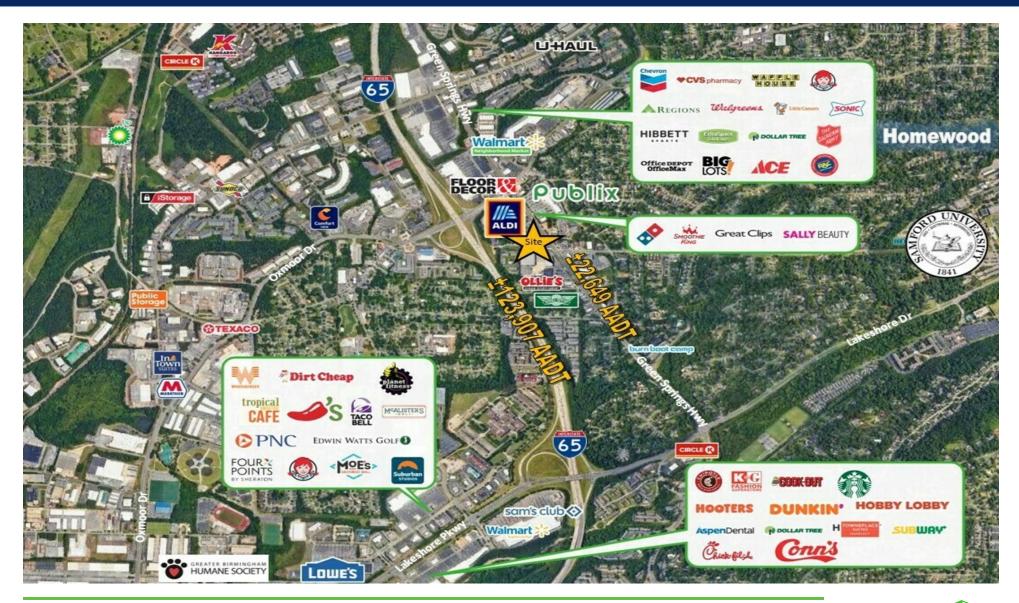

### HOMEWOOD, AL 35209

PROPERTY HIGHLIGHTS OFFERING SUMMARY Available SF: ±5.000 SF • Green Springs Highway has a Daily Traffic Count of ±22,649 • Conveniently located on Green Springs Highway in busy AADT shopping center anchored by ALDI • ±0.1 Miles from I-65- Exit 265 A - (Traffic Counts of • ±5,000 SF of Retail Space ±123,907 AADT on I-65) Sublease Rate: \$16.45 SF/yr (NNN) Surrounded by National Retailers, restaurants and hotels • ±2.0 Miles from Downtown Birmingham DEMOGRAPHICS Renewing Term: December 31, 2027 0.5 MILES **1 MILE** 1.5 MILES Total Households 1195 4923 12020 **Total Population** 2331 9158 21433 Market: Homewood \$74,508 \$78,740 \$70.553 Average HH Income

# **Retail Map**

HOMEWOOD, AL 35209

**SIMS HERRON** 

919.448.1474 sherron@mcrmpm.com 312 Catoma St #200, Montgomery, AL 36104 334.262.1958 | moorecompanyrealty.com

MOORE COMPANY REALTY