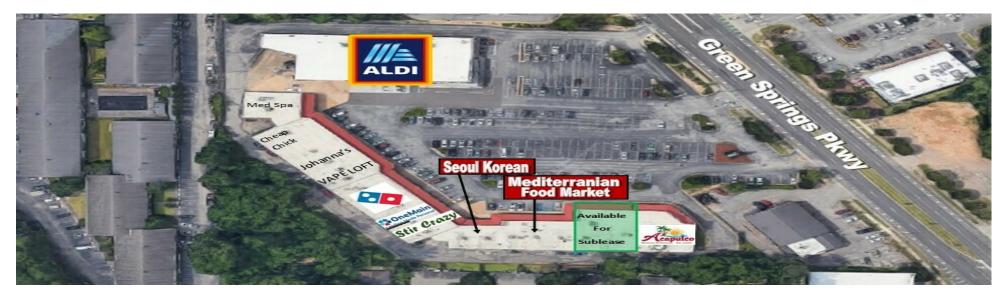

# **Retail Sublease Space Available**

### HOMEWOOD, AL 35209

PROPERTY HIGHLIGHTS OFFERING SUMMARY Available SF: ±5.000 SF • Green Springs Highway has a Daily Traffic Count of ±22,649 • Conveniently located on Green Springs Highway in busy AADT shopping center anchored by ALDI • ±0.1 Miles from I-65- Exit 265 A - (Traffic Counts of • ±5,000 SF of Retail Space ±123,907 AADT on I-65) Sublease Rate: \$16.45 SF/yr (NNN) Surrounded by National Retailers, restaurants and hotels • ±2.0 Miles from Downtown Birmingham DEMOGRAPHICS Renewing Term: December 31, 2027 0.5 MILES **1 MILE** 1.5 MILES Total Households 1195 4923 12020 **Total Population** 2331 9158 21433 Market: Homewood \$74,508 \$78,740 \$70.553 Average HH Income

### LEASE INFORMATION

| Lease Type:                   | NNN       |           |            | December 31, 2024<br>\$16.45 SF/yr |  |
|-------------------------------|-----------|-----------|------------|------------------------------------|--|
| Total Space:                  | 5,000 SF  |           |            |                                    |  |
| AVAILABLE SPACES              |           |           |            |                                    |  |
| SUITE                         | TENANT    | SIZE (SF) | LEASE TYPE | LEASE RATE                         |  |
| 430 Greensprings Hwy, Suite 5 | Available | 5,000 SF  | NNN        | \$16.45 SF/yr                      |  |