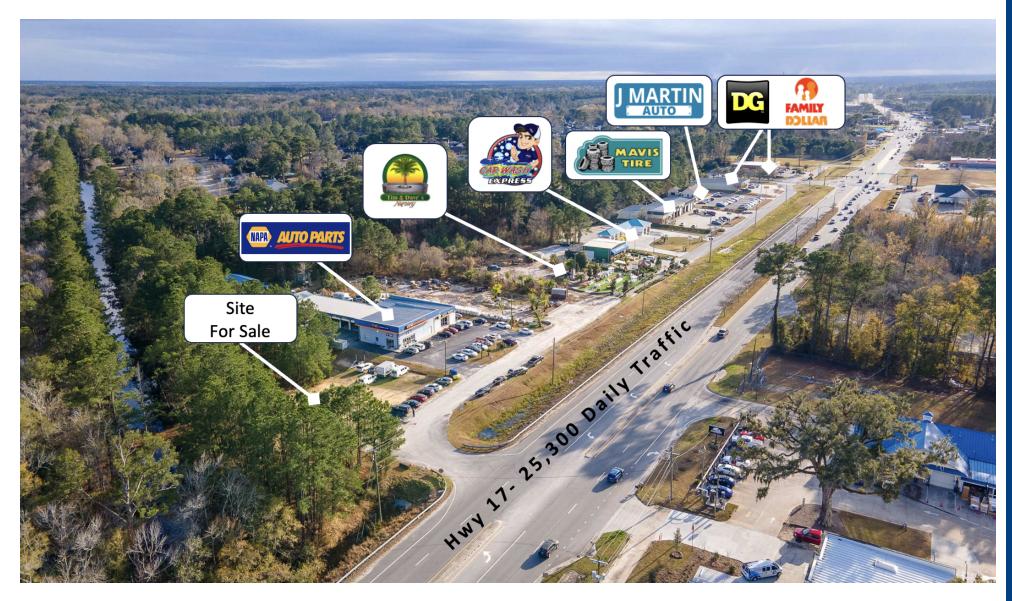

# **PROPERTY DESCRIPTION**

1.71-acre development site available in the growing county of Bryan near I-95. Site sits on the far North section of Mulberry Commercial Park, entering directly onto Hwy 17, offering 25,300 daily drive by traffic. Water and sewer provided by the city.

# **Aerial Overview**