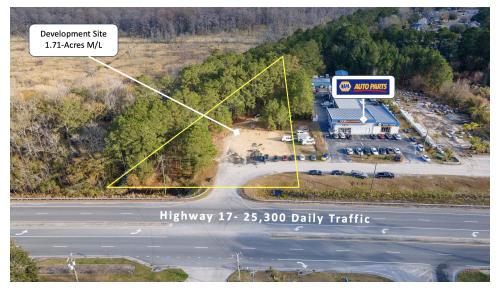

# **PROPERTY DESCRIPTION**

1.71-acre development site available in the growing county of Bryan near I-95. Site sits on the far North section of Mulberry Commercial Park, entering directly onto Hwy 17, offering 25,300 daily drive by traffic. Water and sewer provided by the city.

# Site Plans