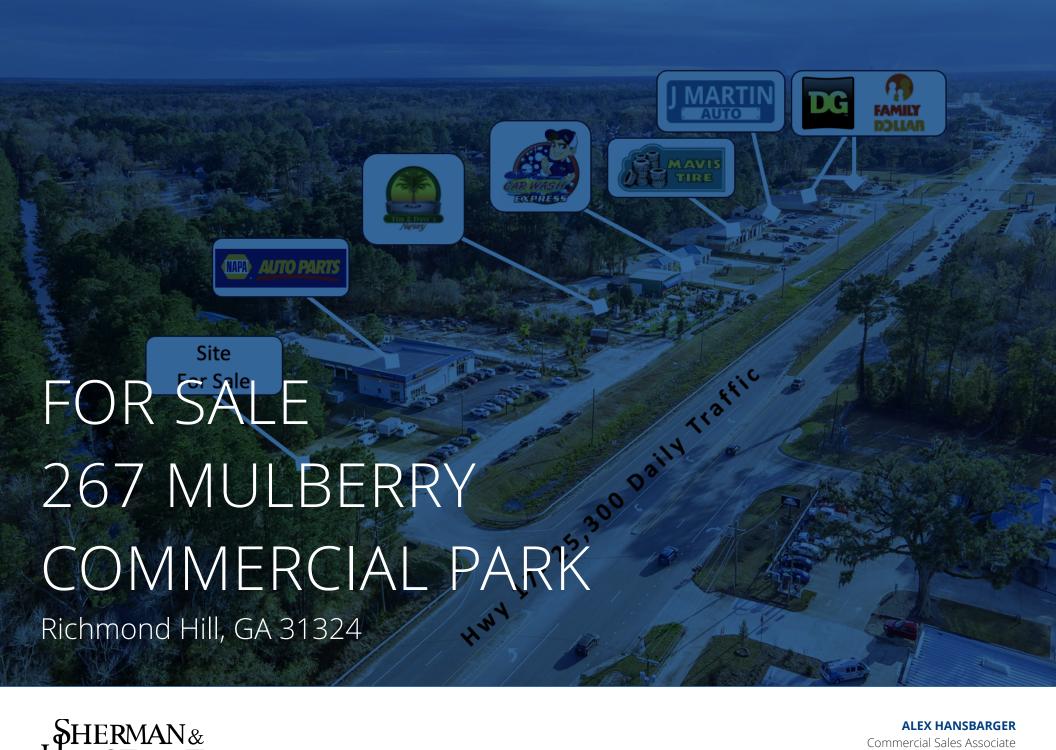

# **PROPERTY DESCRIPTION**

1.71-acre development site available in the growing county of Bryan near I-95. Site sits on the far North section of Mulberry Commercial Park, entering directly onto Hwy 17, offering 25,300 daily drive by traffic. Water and sewer provided by the city.

# **Aerial Overview**