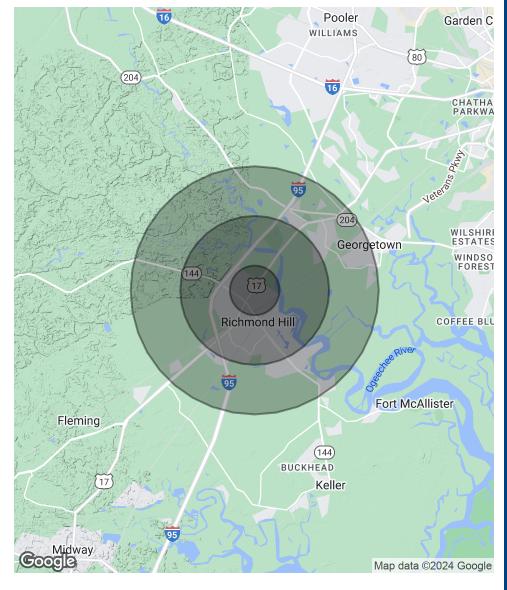

# Pooler Garden City (80)Savannah Whitemarsh Island (17) Georgetown (204) Isle of Hope Skidaway Richmond Hill Island Fort McAllister Flemina ort Stewart (144) (196) (17) Keller Map data ©2024 Google

Bloomingdale

# Demographics Map & Report

| POPULATION           | 1 MILE | 3 MILES | 5 MILES |
|----------------------|--------|---------|---------|
| Total Population     | 1,446  | 14,637  | 28,525  |
| Average Age          | 34.1   | 33.4    | 36.0    |
| Average Age (Male)   | 31.8   | 30.8    | 34.7    |
| Average Age (Female) | 35.2   | 34.2    | 36.9    |

# **Location Map**