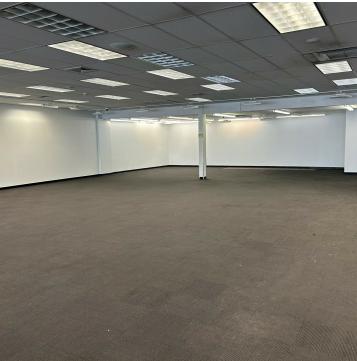

#### **OFFERING SUMMARY**

Available SF: 9,323 SF

#### **PROPERTY HIGHLIGHTS**

- 12,543 SF multi-tenant retail building
- 9,323 SF endcap space available
- · Large parking lot for customers and employees
- Monument signage available

Lease Rate: \$25.00 SF/yr (NNN)

- Riser room with six inch water line was brought in to the space, fire suppression system can be installed once layout is determined.
- New double doors on the rear of the building
- · Restroom has new LVT flooring and cabinet
- · TI funds available based on tenant strength
- Lot Size: 0.59 Acres
- At the corner of Harlem Avenue & Sunnyside Avenue
- · High traffic counts on Harlem 26,200 vehicles per day
- · Serving both Norridge & Harwood Heights