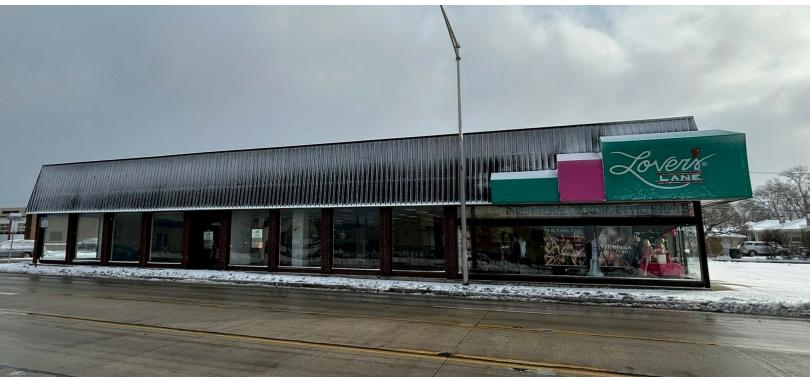

#### **PROPERTY HIGHLIGHTS**

- 12,543 SF multi-tenant retail building
- 9,323 SF endcap space available
- · Large parking lot for customers and employees
- Monument signage available

Lease Rate: \$25.00 SF/yr (NNN)

- Riser room with six inch water line was brought in to the space, fire suppression system can be installed once layout is determined.
- New double doors on the rear of the building
- · Restroom has new LVT flooring and cabinet
- · TI funds available based on tenant strength
- Lot Size: 0.59 Acres
- At the corner of Harlem Avenue & Sunnyside Avenue
- · High traffic counts on Harlem 26,200 vehicles per day
- · Serving both Norridge & Harwood Heights