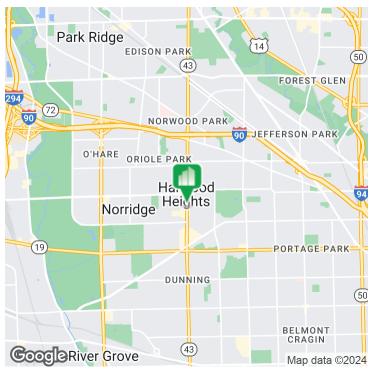

#### **OFFERING SUMMARY**

Available SF: 9,323 SF

#### **PROPERTY HIGHLIGHTS**

- 12,543 SF multi-tenant retail building
- 9,323 SF endcap space available
- · Large parking lot for customers and employees
- Monument signage available

Lease Rate: \$25.00 SF/yr (NNN)

- Riser room with six inch water line was brought in to the space, fire suppression system can be installed once layout is determined.
- New double doors on the rear of the building
- · Restroom has new LVT flooring and cabinet
- · TI funds available based on tenant strength
- Lot Size: 0.59 Acres
- At the corner of Harlem Avenue & Sunnyside Avenue
- · High traffic counts on Harlem 26,200 vehicles per day
- · Serving both Norridge & Harwood Heights