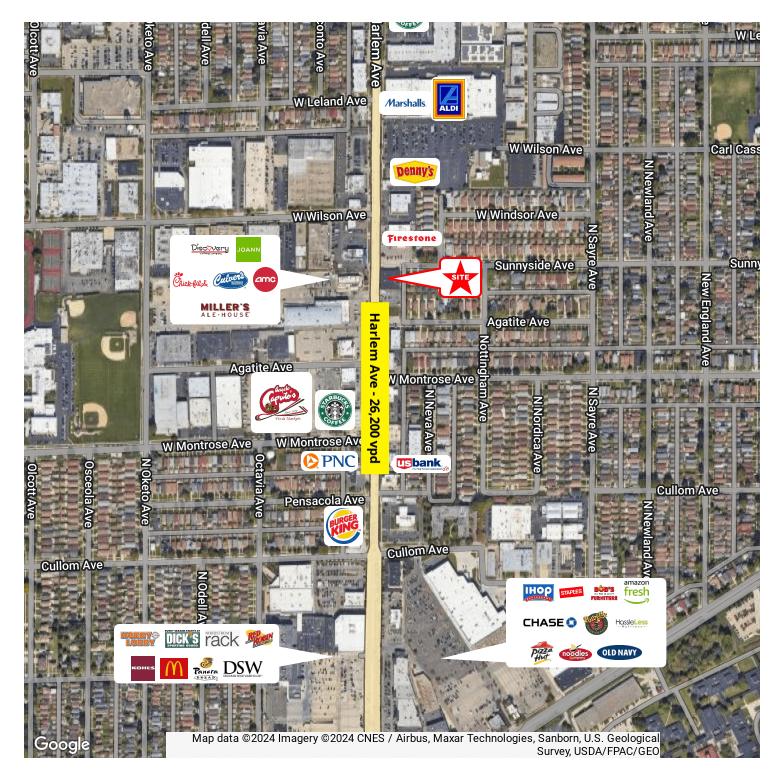

- Riser room with six inch water line was brought in to the space, fire suppression system can be installed once layout is determined.
- New double doors on the rear of the building
- · Restroom has new LVT flooring and cabinet
- · TI funds available based on tenant strength
- Lot Size: 0.59 Acres
- At the corner of Harlem Avenue & Sunnyside Avenue
- · High traffic counts on Harlem 26,200 vehicles per day
- · Serving both Norridge & Harwood Heights

#### **LOCATION OVERVIEW**

Located on busy Harlem Avenue. Surrounded by national retailers including recently renovated AMC Theater, JoAnn Fabric, Chick-fil-A, Culver's, Starbucks, Miller's Ale House, Tropical Smoothie and a newly built Caputo's Fresh Market.