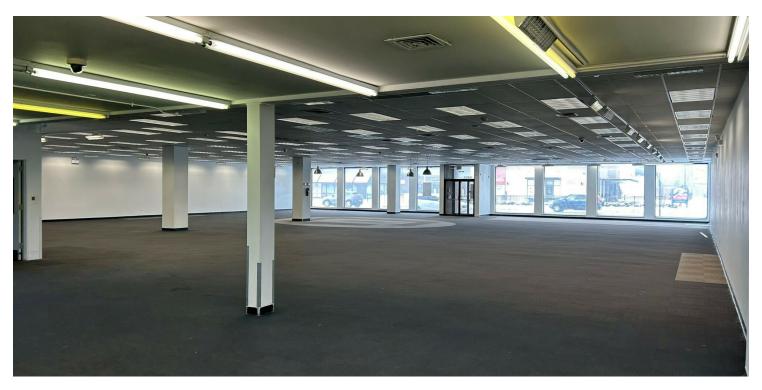

#### **OFFERING SUMMARY**

Available SF: 9,323 SF

#### **PROPERTY HIGHLIGHTS**

- 12,543 SF multi-tenant retail building
- 9,323 SF endcap space available
- · Large parking lot for customers and employees
- Monument signage available

Lease Rate: \$25.00 SF/yr (NNN)

- Riser room with six inch water line was brought in to the space, fire suppression system can be installed once layout is determined.
- New double doors on the rear of the building
- · Restroom has new LVT flooring and cabinet
- · TI funds available based on tenant strength
- Lot Size: 0.59 Acres
- At the corner of Harlem Avenue & Sunnyside Avenue
- · High traffic counts on Harlem 26,200 vehicles per day
- · Serving both Norridge & Harwood Heights