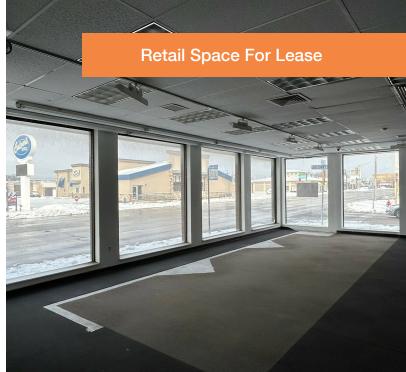

#### **OFFERING SUMMARY**

Available SF: 9,323 SF

#### **PROPERTY HIGHLIGHTS**

- 12,543 SF multi-tenant retail building
- 9,323 SF endcap space available
- · Large parking lot for customers and employees
- Monument signage available

Lease Rate: \$25.00 SF/yr (NNN)

- Riser room with six inch water line was brought in to the space, fire suppression system can be installed once layout is determined.
- New double doors on the rear of the building
- · Restroom has new LVT flooring and cabinet
- · TI funds available based on tenant strength
- Lot Size: 0.59 Acres
- At the corner of Harlem Avenue & Sunnyside Avenue
- · High traffic counts on Harlem 26,200 vehicles per day
- · Serving both Norridge & Harwood Heights