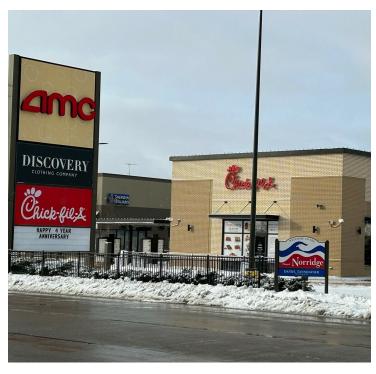

#### **LOCATION OVERVIEW**

Located on busy Harlem Avenue. Surrounded by national retailers including recently renovated AMC Theater, JoAnn Fabric, Chick-fil-A, Culver's, Starbucks, Miller's Ale House, Tropical Smoothie and a newly built Caputo's Fresh Market.