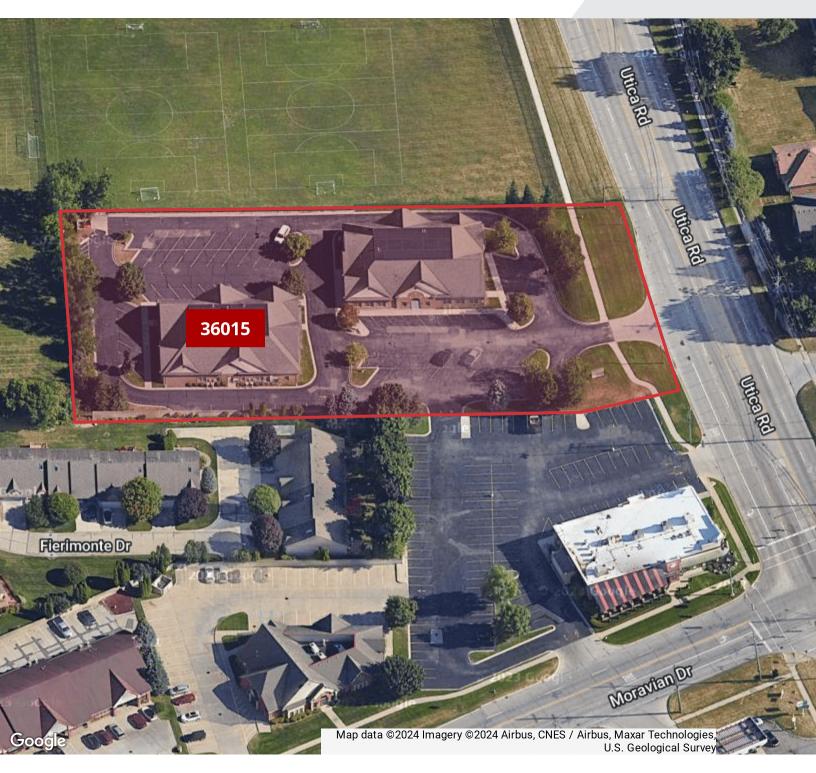

## 36015 Utica Rd

Clinton Township, Michigan 48035

#### **Property Highlights**

- Beautiful 7,500 SF Move-in-Ready Medical Office Space
- New Finishes
- Monument Signage on Utica Road
- Ample Parking
- Well Maintained Medical Office Complex
- X-Ray Room