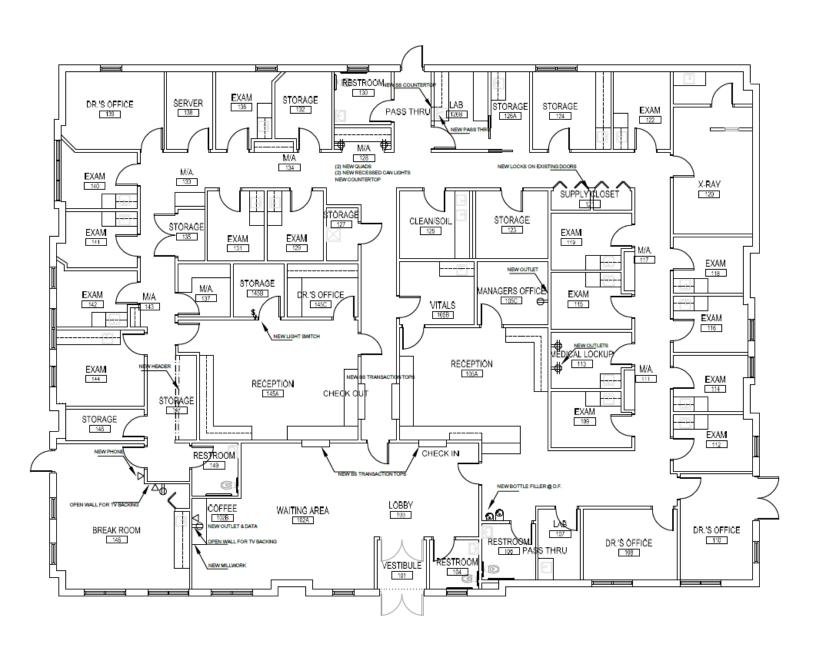

#### **Property Highlights**

- Beautiful 7,500 SF Move-in-Ready Medical Office Space
- New Finishes
- Monument Signage on Utica Road
- Ample Parking
- Well Maintained Medical Office Complex
- X-Ray Room