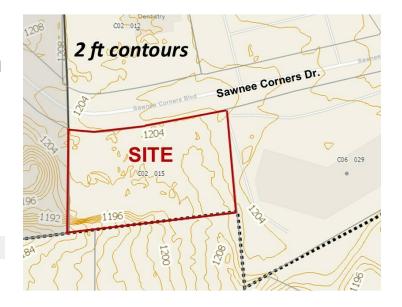

## SAWNEE CORNERS DR | PARCEL#C02-015

Cumming, GA 30040 | Forsyth County

### **PROPERTY HIGHLIGHTS**

- .69 acre pad ready lot
- · Graded with retention in place
- 500 gallons per day of sewer capacity included
- Good location with visibility from Highway 20 west (Canton Hwy.)
- Close to Cumming City Center
- Zoned CBD (retail) Commercial Business District

# OFFERING SUMMARY Sale Price: \$395,000 Lot Size: 0.69 Acres

We obtained the information above from sources we believe to be reliable. However, we have not verified its accuracy and make no guarantee, warranty or representation about it. It is submitted subject to the possibility of errors, omissions, change of price, rental or other conditions, prior sale, lease or financing, or withdrawal without notice. We include projections, opinions, assumptions or estimates for example only, and they may not represent current or future performance of the property, vou and your tax and legal advisors should conduct your own investigation of the property and transaction.