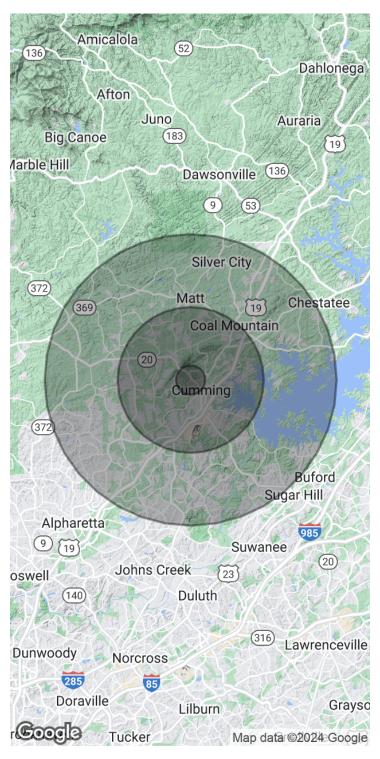

# SAWNEE CORNERS DR | PARCEL#C02-015

Cumming, GA 30040 | Forsyth County

| POPULATION                         | 1 MILE   | 5 MILES  | 10 MILES |
|------------------------------------|----------|----------|----------|
| Total Population                   | 49       | 3,052    | 14,408   |
| Average Age                        | 38.2     | 31.7     | 38.1     |
| Average Age (Male)                 | 37.5     | 31.5     | 36.8     |
| Average Age (Female)               | 42.4     | 31.5     | 42.3     |
|                                    |          |          |          |
| HOUSEHOLDS & INCOME                | 1 MILE   | 5 MILES  | 10 MILES |
| Total Households                   | 19       | 884      | 5,256    |
| # of Persons per HH                | 2.6      | 3.5      | 2.7      |
| Average HH Income                  | \$38,767 | \$30,203 | \$31,377 |
| Average House Value                | \$73,129 | \$71,601 | \$87,248 |
|                                    |          |          |          |
| ETHNICITY (%)                      | 1 MILE   | 5 MILES  | 10 MILES |
| Hispanic                           | 0.0%     | 3.2%     | 10.2%    |
|                                    |          |          |          |
| RACE                               | 1 MILE   | 5 MILES  | 10 MILES |
| Total Population - White           | 35       | 1,469    | 7,625    |
| Total Population - Black           | 12       | 1,509    | 5,741    |
| Total Population - Asian           | 0        | 3        | 13       |
| Total Population - Hawaiian        | 0        | 0        | 0        |
| Total Population - American Indian | 0        | 3        | 11       |
| Total Population - Other           | 0        | 40       | 722      |
| * D                                |          |          |          |

<sup>\*</sup> Demographic data derived from 2020 ACS - US Census

We obtained the information above from sources we believe to be reliable. However, we have not verified its accuracy and make no guarantee, warranty or representation about it. It is submitted subject to the possibility of errors, omissions, change of price, rental or other conditions, prior sale, lease or financing, or withdrawal without notice. We include projections, opinions, assumptions or estimates for example only, and they may not represent current or future performance of the property, Vou and your tax and legal advisors should conduct your own investigation of the property and transaction.