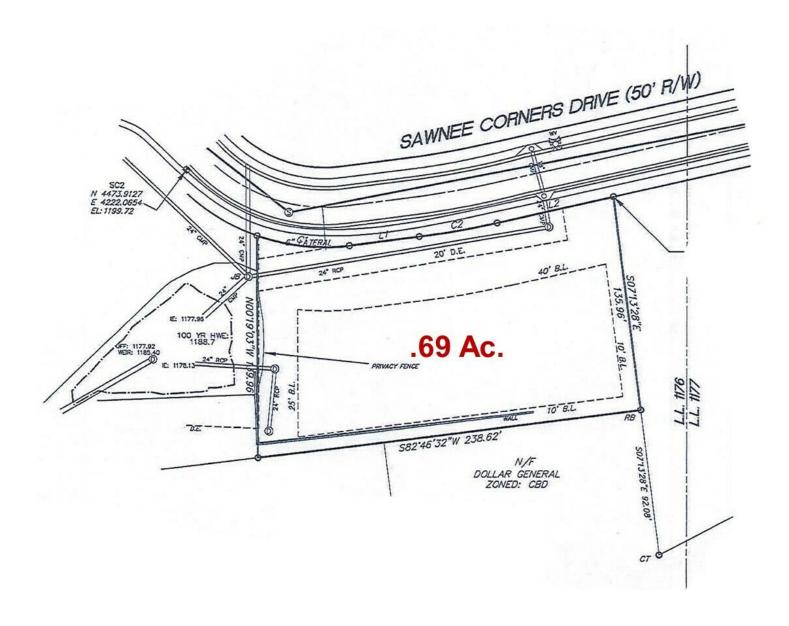

## SAWNEE CORNERS DR | PARCEL#C02-015

Cumming, GA 30040 | Forsyth County

### **PROPERTY HIGHLIGHTS**

- .69 acre pad ready lot
- · Graded with retention in place
- 500 gallons per day of sewer capacity included
- Good location with visibility from Highway 20 west (Canton Hwy.)
- Close to Cumming City Center
- Zoned CBD (retail) Commercial Business District

# OFFERING SUMMARY Sale Price: \$395,000 Lot Size: 0.69 Acres

We obtained the information above from sources we believe to be reliable. However, we have not verified its accuracy and make no guarantee, warranty or representation about it. It is submitted subject to the possibility of errors, omissions, change of price, rental or other conditions, prior sale, lease or financing, or withdrawal without notice. We include projections, opinions, assumptions or estimates for example only, and they may not represent current or future performance of the property, vou and your tax and legal advisors should conduct your own investigation of the property and transaction.