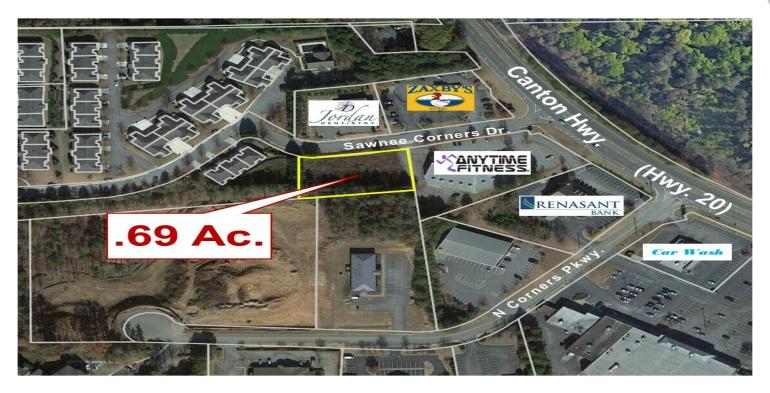

## SAWNEE CORNERS DR | PARCEL#C02-015

Cumming, GA 30040 | Forsyth County

### **PROPERTY HIGHLIGHTS**

- .69 acre pad ready lot
- · Graded with retention in place
- 500 gallons per day of sewer capacity included
- Good location with visibility from Highway 20 west (Canton Hwy.)
- Close to Cumming City Center
- Zoned CBD (retail) Commercial Business District

# OFFERING SUMMARY Sale Price: \$395,000 Lot Size: 0.69 Acres

We obtained the information above from sources we believe to be reliable. However, we have not verified its accuracy and make no guarantee, warranty or representation about it. It is submitted subject to the possibility of errors, omissions, change of price, rental or other conditions, prior sale, lease or financing, or withdrawal without notice. We include projections, opinions, assumptions or estimates for example only, and they may not represent current or future performance of the property, vou and your tax and legal advisors should conduct your own investigation of the property and transaction.