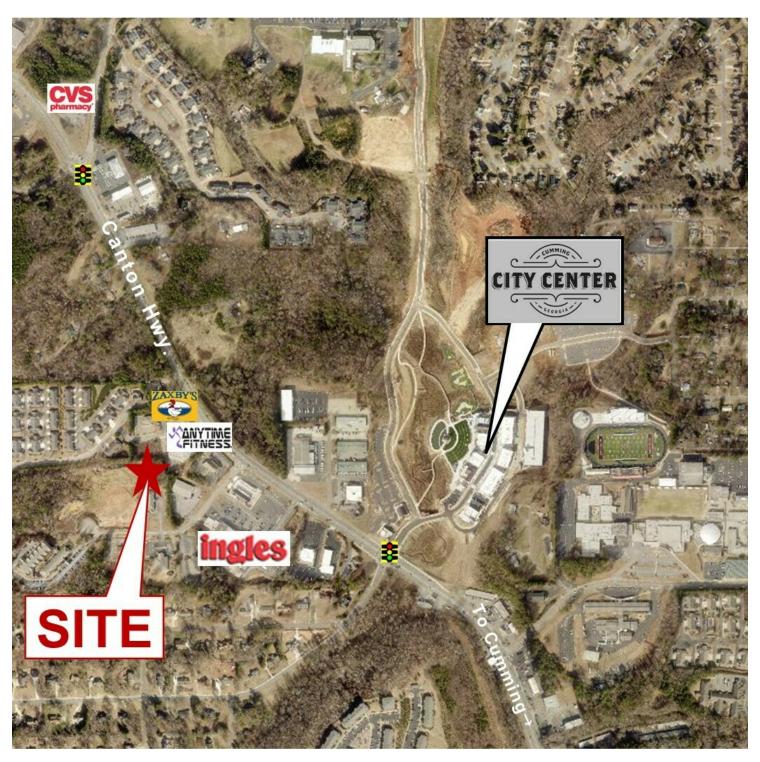

## SAWNEE CORNERS DR | PARCEL#C02-015

Cumming, GA 30040 | Forsyth County

### **PROPERTY HIGHLIGHTS**

- .69 acre pad ready lot
- · Graded with retention in place
- 500 gallons per day of sewer capacity included
- Good location with visibility from Highway 20 west (Canton Hwy.)
- Close to Cumming City Center
- Zoned CBD (retail) Commercial Business District