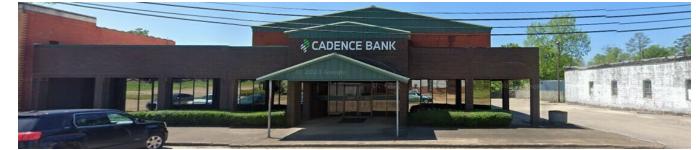

# **Executive Summary**

| OFFERING SUMMARY |           | PROPERTY HIGHLIC                                                                                                |
|------------------|-----------|-----------------------------------------------------------------------------------------------------------------|
| Sale Price:      | \$299,000 | <ul> <li>Former Cadence<br/>parking in rear</li> </ul>                                                          |
|                  |           | <ul> <li>Easy access to I-</li> </ul>                                                                           |
| Year Built:      | 1977      | <ul> <li>Located in Fort<br/>Alabama, United<br/>town in Lowno<br/>population was<br/>the Montgomery</li> </ul> |
| Building Size:   | 9,069 SF  |                                                                                                                 |
| Price / SF:      | \$32.97   |                                                                                                                 |

#### IGHTS

- e Bank- Spacious building with private
  - I-65 & Highway 31
  - Deposit, AL- a town in Lowndes County, States. Since 1890, it has been the largest des County. At the 2010 census the 1,344, up from 1,270 in 2000. It is part of y Metropolitan Statistical Area.
- 32.2± Miles From Montgomery Regional-Dannelly Field Airport- The airport has a single terminal building that serves both domestic and international flights. On average, the airport handles around 2,500 passengers daily and has approximately 50 daily flights.
- 33± Miles From Downtown Montgomery