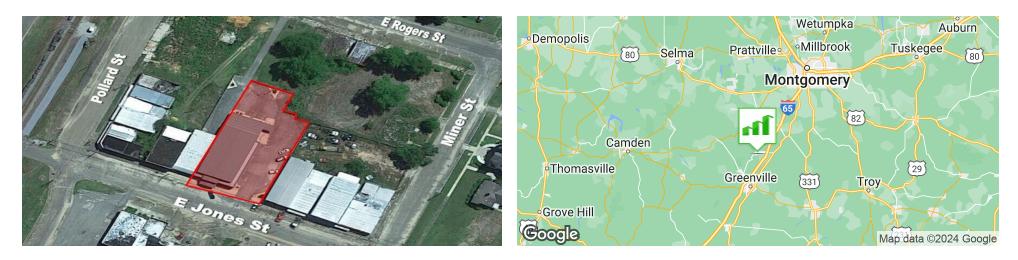

# **Executive Summary**

| OFFERING SUMMARY |           | PROPERTY HIGHLIC                                                                                                |
|------------------|-----------|-----------------------------------------------------------------------------------------------------------------|
| Sale Price:      | \$299,000 | <ul> <li>Former Cadence<br/>parking in rear</li> </ul>                                                          |
|                  |           | <ul> <li>Easy access to I-</li> </ul>                                                                           |
| Year Built:      | 1977      | <ul> <li>Located in Fort<br/>Alabama, United<br/>town in Lowno<br/>population was<br/>the Montgomery</li> </ul> |
| Building Size:   | 9,069 SF  |                                                                                                                 |
| Price / SF:      | \$32.97   |                                                                                                                 |

#### IGHTS

- e Bank- Spacious building with private
  - I-65 & Highway 31
  - Deposit, AL- a town in Lowndes County, States. Since 1890, it has been the largest des County. At the 2010 census the 1,344, up from 1,270 in 2000. It is part of y Metropolitan Statistical Area.
- 32.2± Miles From Montgomery Regional-Dannelly Field Airport- The airport has a single terminal building that serves both domestic and international flights. On average, the airport handles around 2,500 passengers daily and has approximately 50 daily flights.
- 33± Miles From Downtown Montgomery