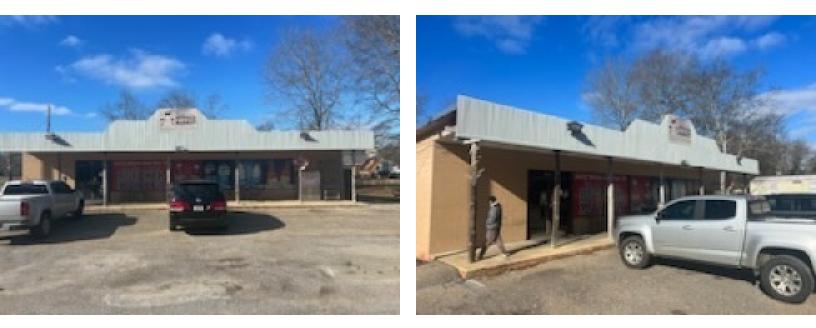

## **EXECUTIVE SUMMARY**

#### **PROPERTY OVERVIEW**

6200 Old Selma Road is a 2,542 +/- SF retail building situated on a 11,656 SF lot with 125' of road frontage on Old Selma Rd, where traffic counts exceed 3,570 daily. Ample parking at the rear. Completely renovated in 2016! Brand new Walk-in cooler, furniture, counter, A/C, and Freezer! This store features awesome potential as it is in close proximity to multiple different small businesses as well as big corporations such as SABIC Plastic and a Hyundai Plant. Property is also located within walking distance from an auto towing company so patrons visit while getting their cars.

Store is next to the Montgomery Speedway, the oldest operating racetrack in Alabama. Only 10 minutes away from the Montgomery Regional Airport. The Alabama State University is only 15 minutes away. During spring and summer break the store receives a lot of business from the campground behind it. For more information or to schedule your showing contact Mickey Phillips at 334-312-1100.

#### **PROPERTY HIGHLIGHTS**

- Excellent foot traffic from near by business employees
- Close proximity to major plants and small businesses
- 125' of Road frontage on Old Selma Rd.