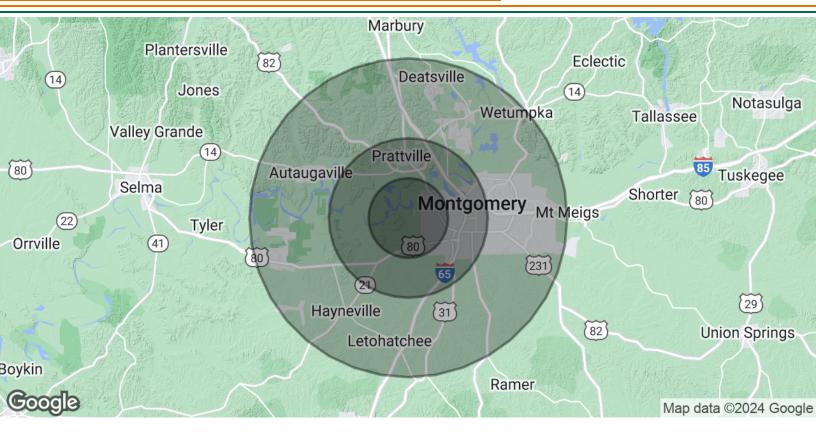

### **DEMOGRAPHICS MAP & REPORT**

| POPULATION           | 5 MILES | 10 MILES | 20 MILES |
|----------------------|---------|----------|----------|
| Total Population     | 5,406   | 99,350   | 315,566  |
| Average Age          | 44      | 40       | 40       |
| Average Age (Male)   | 43      | 39       | 39       |
| Average Age (Female) | 45      | 42       | 41       |

| HOUSEHOLDS & INCOME | 5 MILES   | 10 MILES  | 20 MILES  |
|---------------------|-----------|-----------|-----------|
| Total Households    | 2,235     | 39,469    | 125,046   |
| # of Persons per HH | 2.4       | 2.5       | 2.5       |
| Average HH Income   | \$54,457  | \$72,350  | \$77,341  |
| Average House Value | \$154,539 | \$199,674 | \$209,780 |

Demographics data derived from AlphaMap

PAUL HODGES paul.hodges@hodgeswarehouse.com 334.315.1382 THE RIGHT PLACE. THE RIGHT SPACE.

\*All information is from sources deemed reliable, but no warranty is made as to the accuracy thereof and same is submitted subject to errors, omissions, change of price, or other conditions, such as prior sales or withdrawal without notice by Hodges Commercial Real Estate. Inc. or the Owner