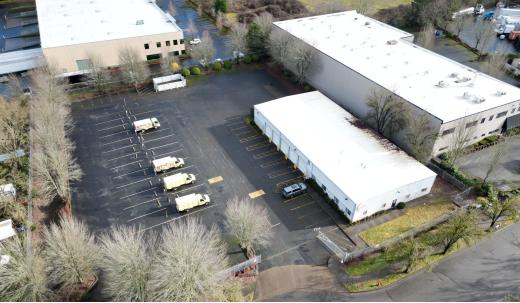

#### **PROPERTY HIGHLIGHTS**

- Freezer/Cooler 3,500 SF
- 1.80 acre site
- · Fenced, paved, and gated
- 5 grade level doors (12' x 12'), 1 dock door
- 14' Clear Height
- 1,200 Amp 3 Phase Power
- MG (General Manufacturing) Zoning Tualatin