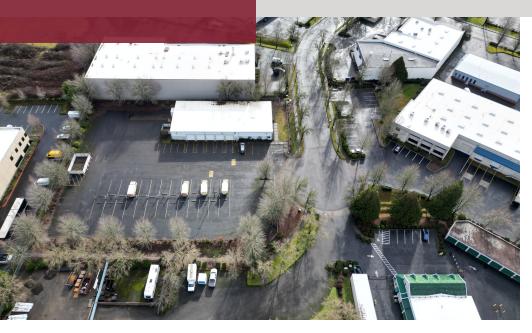

#### **PROPERTY HIGHLIGHTS**

- Freezer/Cooler 3,500 SF
- 1.80 acre site
- · Fenced, paved, and gated
- 5 grade level doors (12' x 12'), 1 dock door
- 14' Clear Height
- 1,200 Amp 3 Phase Power
- MG (General Manufacturing) Zoning Tualatin