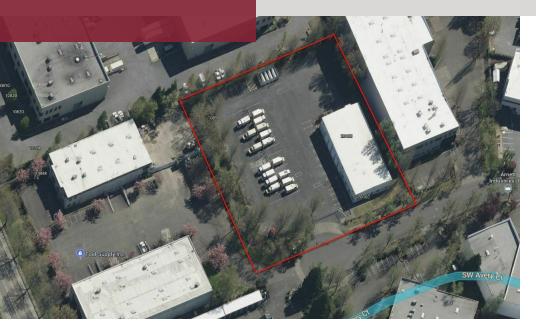

#### **PROPERTY HIGHLIGHTS**

- Freezer/Cooler 3,500 SF
- 1.80 acre site
- · Fenced, paved, and gated
- 5 grade level doors (12' x 12'), 1 dock door
- 14' Clear Height
- 1,200 Amp 3 Phase Power
- MG (General Manufacturing) Zoning Tualatin

## **OFFERING SUMMARY**

| Sale Price:      | Call For Pricing            |  |
|------------------|-----------------------------|--|
| Lease Rate:      | \$23,500.00 per month (NNN) |  |
| Available SF:    | 9,100 SF                    |  |
| Office:          | 2,500 SF                    |  |
| Building Size:   | 9,100 SF                    |  |
| 2023-2024 Taxes: | \$17,922.36                 |  |