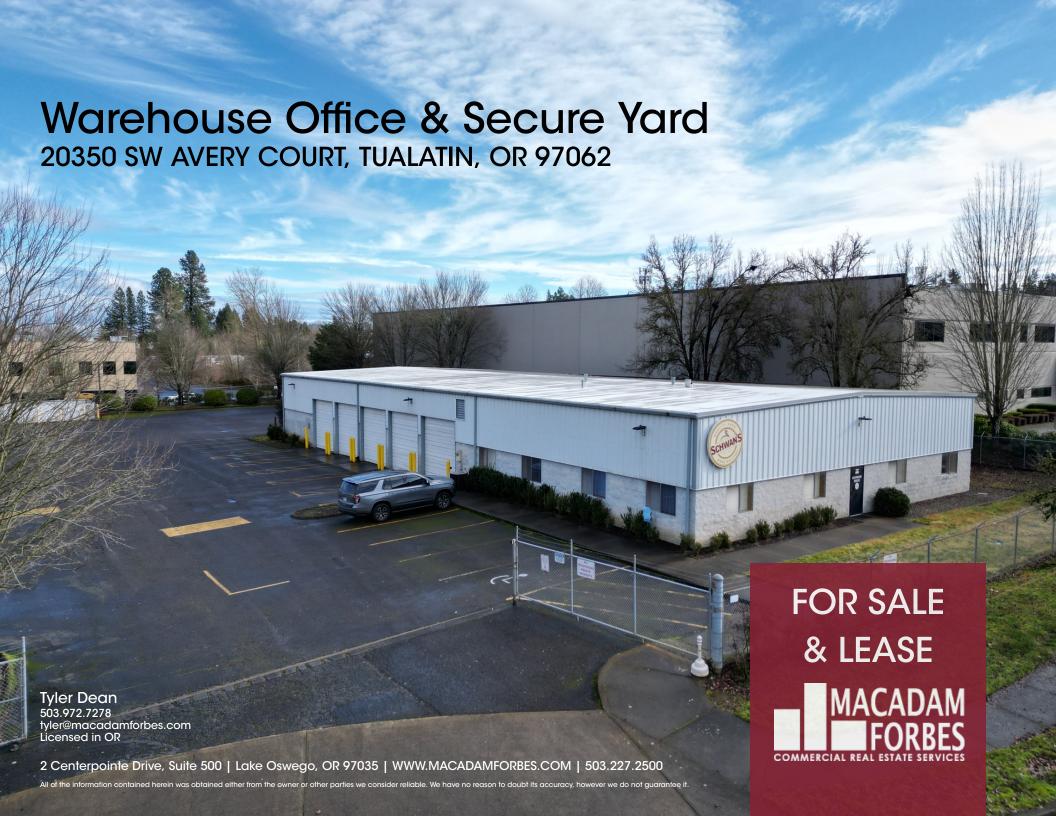

# FOR SALE & LEASE

Rare availability of warehouse, office, and paved/secured yard site in the heart of the Tualatin Submarket.

## 20350 SW Avery Court, Tualatin, OR 97062