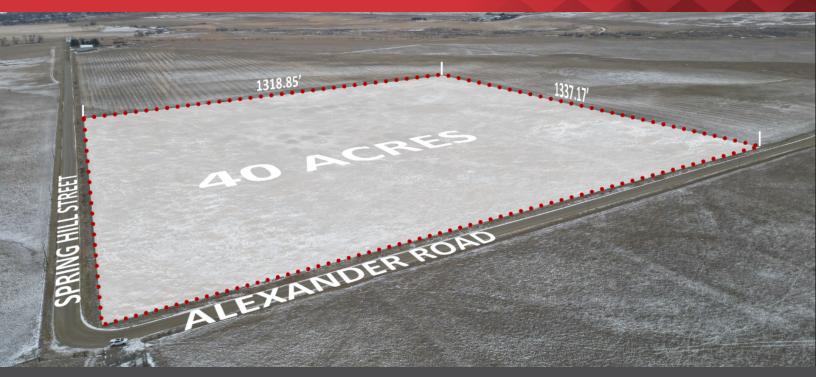

## **Property Description**

The expansive property located at the corner of Alexander Rd and Spring Hills St. provides a canvas for your vision, surrounded by the picturesque Montana landscape. With easy access from US Hwy 87 N, this location ensures convenience while maintaining a serene ambiance.

Explore the possibilities that this 40.559-acre gem presents, where the beauty of Montana meets the potential of your dreams.