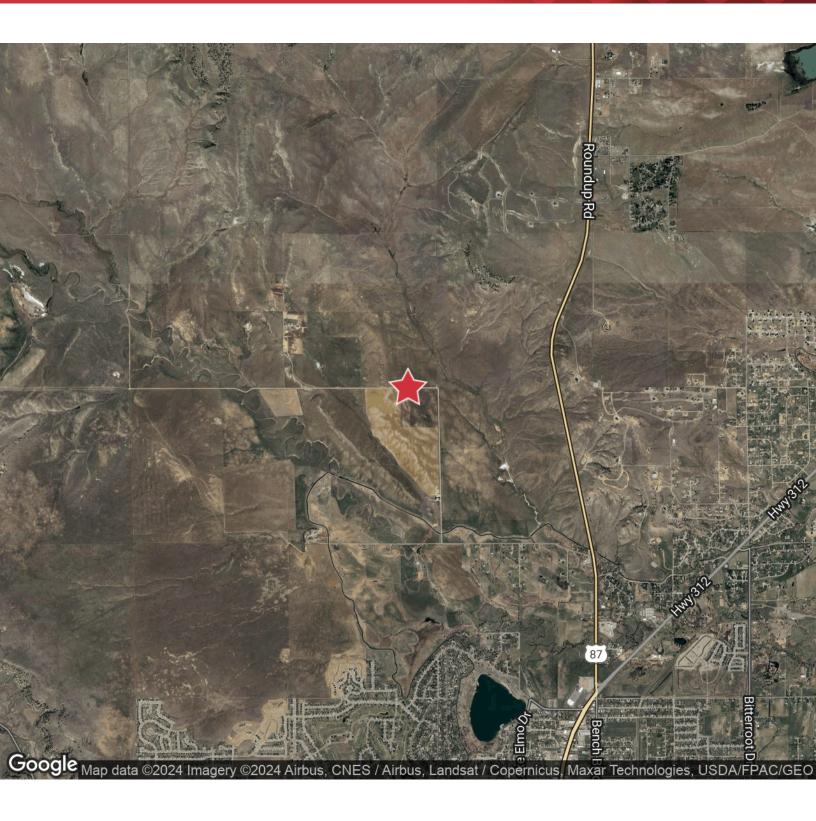

## Alexander Road

Alexander Road | Billings, Montana 59105

## **Property Description**

The expansive property located at the corner of Alexander Rd and Spring Hills St. provides a canvas for your vision, surrounded by the picturesque Montana landscape. With easy access from US Hwy 87 N, this location ensures convenience while maintaining a serene ambiance.

One of the notable features of this property is its adjacency to a private ranch, providing a peaceful and secluded atmosphere. Whether you're considering agricultural activities, residential development, or an investment opportunity, this parcel offers versatility and potential.

Explore the possibilities that this 40.559-acre gem presents, where the beauty of Montana meets the potential of your dreams.