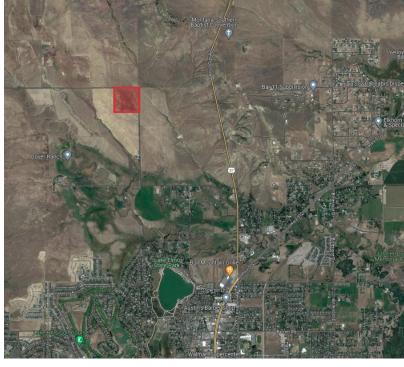

## Alexander Road

Alexander Road | Billings, Montana 59105

## **Property Description**

The expansive property located at the corner of Alexander Rd and Spring Hills St. provides a canvas for your vision, surrounded by the picturesque Montana landscape. With easy access from US Hwy 87 N, this location ensures convenience while maintaining a serene ambiance.