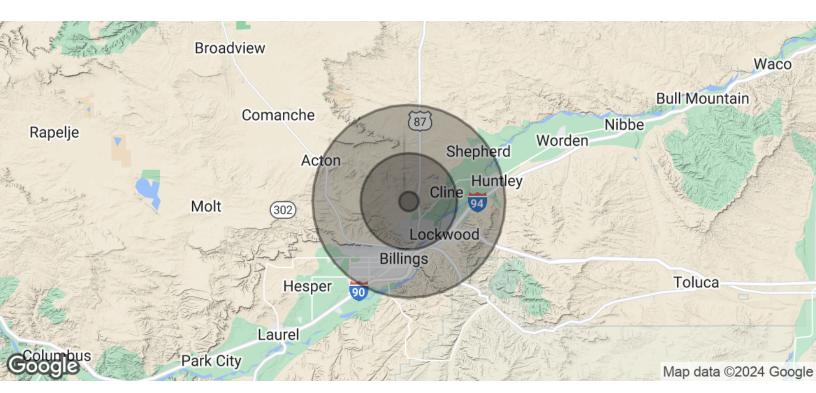

## **OFFERING SUMMARY**

| Sale Price: | \$350,000    |  |
|-------------|--------------|--|
| Lot Size:   | 40.559 Acres |  |

| POPULATION           | 1 MILE    | 5 MILES   | 10 MILES  |
|----------------------|-----------|-----------|-----------|
| Total Population     | 12        | 7,467     | 112,034   |
| Average Age          | 51.9      | 38.6      | 39.0      |
| Average Age (Male)   | 52.4      | 37.2      | 38.3      |
| Average Age (Female) | 51.7      | 39.8      | 40.1      |
| HOUSEHOLDS & INCOME  | 1 MILE    | 5 MILES   | 10 MILES  |
| Total Households     | 5         | 2,977     | 50,649    |
| # of Persons per HH  | 2.4       | 2.5       | 2.2       |
| Average HH Income    | \$107,377 | \$94,706  | \$79,182  |
| Average House Value  | \$251,444 | \$269,792 | \$237,107 |

<sup>\*</sup> Demographic data derived from 2020 ACS - US Census