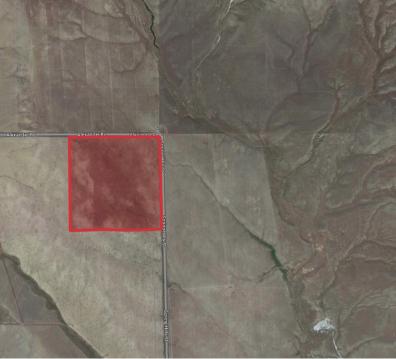

## Alexander Road

Alexander Road | Billings, Montana 59105

## **Property Description**

The expansive property located at the corner of Alexander Rd and Spring Hills St. provides a canvas for your vision, surrounded by the picturesque Montana landscape. With easy access from US Hwy 87 N, this location ensures convenience while maintaining a serene ambiance.