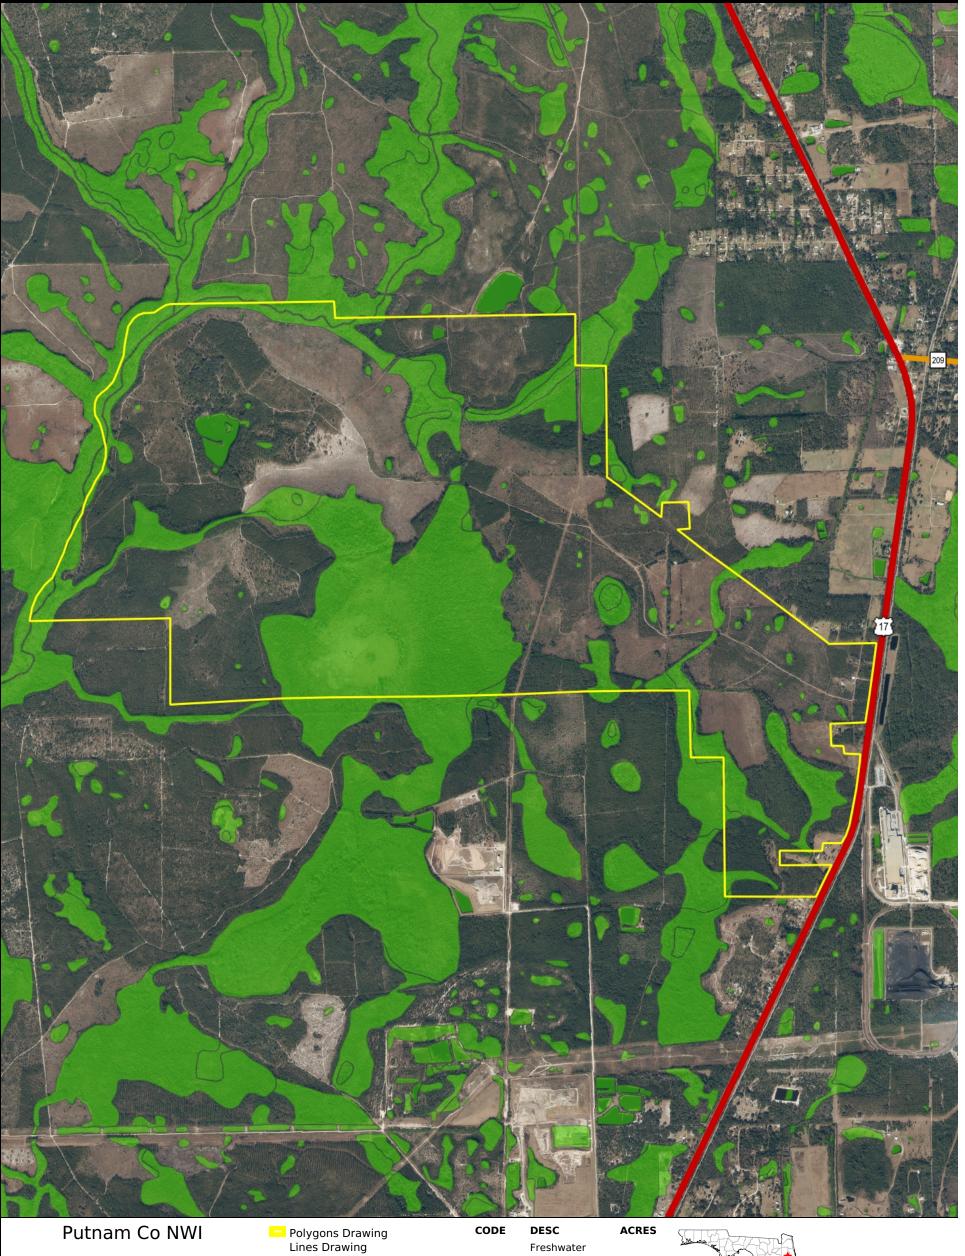

Freshwater PSS3/4C Forested/Shrub 636.7 Wetland Freshwater PFO1/2C Forested/Shrub 65.6 Wetland Freshwater PSS4/FO4CForested/Shrub 51.9 Wetland Freshwater PFO1/2F Forested/Shrub 44.6 Wetland Freshwater PFO4A Forested/Shrub 42.3 Wetland Freshwater PFO3/1C Forested/Shrub 42.2 Wetland Freshwater PFO3/4A Forested/Shrub 26.7 Wetland

Estate® is a registered trademark licensed to SVN Shared

| PFO1/4C | Freshwater<br>Forested/Shrub<br>Wetland      | 24.3               |
|---------|----------------------------------------------|--------------------|
| PSS1C   | Freshwater<br>Forested/Shrub<br>Wetland      | 21.5               |
| PUBH    | Freshwater Pond                              | 19.8               |
| PSS3C   | Freshwater<br>Forested/Shrub<br>Wetland      | 12.3               |
| PFO1C   | Freshwater Forested/Shrub Wetland Freshwater | 10.3               |
| PEM1F   | Emergent<br>Wetland                          | 9.9                |
| PFO2/1C | Freshwater<br>Forested/Shrub<br>Wetland      | 7.7                |
| PFO3/4C | Freshwater<br>Forested/Shrub<br>Wetland      | 7.3                |
| PFO1F   | Freshwater<br>Forested/Shrub<br>Wetland      | 5.0                |
| R2UBH   | Riverine                                     | 4.2                |
| PUBHx   | Freshwater Pond                              | 1.7                |
| PEM1C   | Freshwater<br>Emergent<br>Wetland            | 1.2                |
| PFO2/4C | Freshwater Forested/Shrub Wetland            | 1.2                |
|         | TOTAL                                        | 1,036.5            |
|         | WETLANDS                                     |                    |
|         | TOTAL UPLANDS<br>TOTAL ACRES                 | 2,380.7<br>3,417.2 |