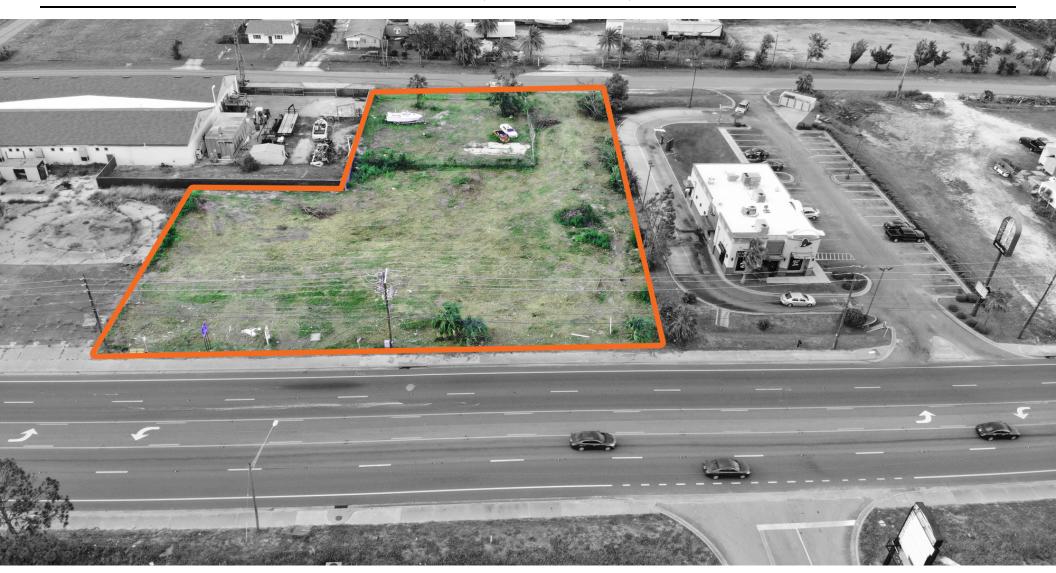

### PROPERTY DESCRIPTION

Wattenbarger Commerical | Five Bridges Real Estate is pleased to present a W 23rd St retail development opportunity. This parcel is approximately 1.07 +/- acres with 225 +/- of W 23rd St road frontage. Traffic counts are 31,500 +/- AADT with five lanes of traffic, including a dedicated center turn lane. The property is conveniently located near Panama City Beach, Florida State University-Panama City, and Gulf Coast State College. This parcel is also zoned GC 2 (Panama City) and Flood Zone X. Contact Kevin Wattenbarger, CCIM, for additional information at Kevin@kwa-cre.com, (850) 913-9133 (voice or text)

#### PROPERTY HIGHLIGHTS

- 23rd Street Retail Land
- Zoning: GC-2 City of Panama City
- Size: 1.07 +/- acre/ 225' of Raod Frontage
- Traffic Counts: 31,500 (FL DOT)

### OFFERING SUMMARY

| Sale Price: | \$850,000  |
|-------------|------------|
| Lot Size:   | 1.07 Acres |

| DEMOGRAPHICS      | 0.5 MILES | 1 MILE   | 1.5 MILES |
|-------------------|-----------|----------|-----------|
| Total Households  | 749       | 2,790    | 5,434     |
| Total Population  | 1,688     | 6,318    | 12,020    |
| Average HH Income | \$66,426  | \$61,089 | \$59,065  |