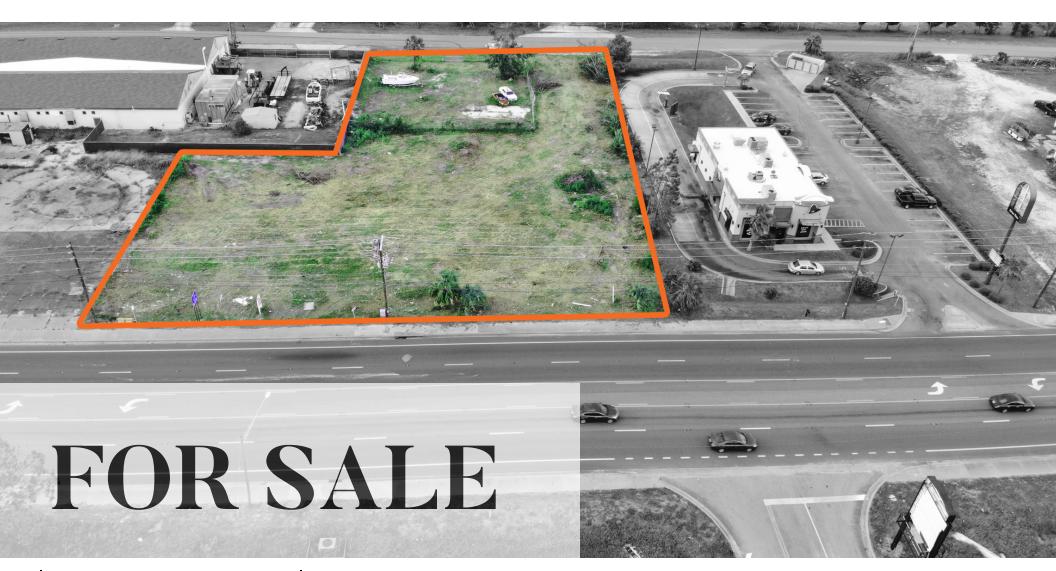

### PROPERTY DESCRIPTION

Wattenbarger Commerical | Five Bridges Real Estate is pleased to present a W 23rd St retail development opportunity. This parcel is approximately 1.07 +/- acres with 225 +/- of W 23rd St road frontage. Traffic counts are 31,500 +/- AADT with five lanes of traffic, including a dedicated center turn lane. The property is conveniently located near Panama City Beach, Florida State University-Panama City, and Gulf Coast State College. This parcel is also zoned GC 2 (Panama City) and Flood Zone X. Contact Kevin Wattenbarger, CCIM, for additional information at Kevin@kwa-cre.com, (850) 913-9133 (voice or text)

#### PROPERTY HIGHLIGHTS

- 23rd Street Retail Land
- Zoning: GC-2 City of Panama City
- Size: 1.07 +/- acre/ 225' of Raod Frontage
- Traffic Counts: 31,500 (FL DOT)

### OFFERING SUMMARY

| Sale Price: | \$850,000  |
|-------------|------------|
| Lot Size:   | 1.07 Acres |

| DEMOGRAPHICS      | 0.5 MILES | 1 MILE   | 1.5 MILES |
|-------------------|-----------|----------|-----------|
| Total Households  | 749       | 2,790    | 5,434     |
| Total Population  | 1,688     | 6,318    | 12,020    |
| Average HH Income | \$66,426  | \$61,089 | \$59,065  |