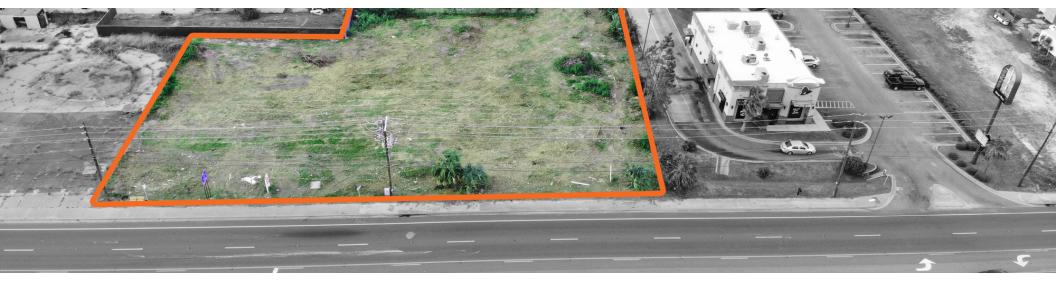

### PROPERTY DESCRIPTION

Wattenbarger Commerical | Five Bridges Real Estate is pleased to present a W 23rd St retail development opportunity. This parcel is approximately 1.07 +/- acres with 225 +/- of W 23rd St road frontage. Traffic counts are 31,500 +/- AADT with five lanes of traffic, including a dedicated center turn lane. The property is conveniently located near Panama City Beach, Florida State University-Panama City, and Gulf Coast State College. This parcel is also zoned GC 2 (Panama City) and Flood Zone X. Contact Kevin Wattenbarger, CCIM, for additional information at Kevin@kwa-cre.com, (850) 913-9133 (voice or text)

#### PROPERTY HIGHLIGHTS

- 23rd Street Retail Land
- Zoning: GC-2 City of Panama City
- Size: 1.07 +/- acre/ 225' of Raod Frontage
- Traffic Counts: 31,500 (FL DOT)

### OFFERING SUMMARY

| Sale Price: | \$850,000  |
|-------------|------------|
| Lot Size:   | 1.07 Acres |

| DEMOGRAPHICS      | 0.5 MILES | 1 MILE   | 1.5 MILES |
|-------------------|-----------|----------|-----------|
| Total Households  | 749       | 2,790    | 5,434     |
| Total Population  | 1,688     | 6,318    | 12,020    |
| Average HH Income | \$66,426  | \$61,089 | \$59,065  |