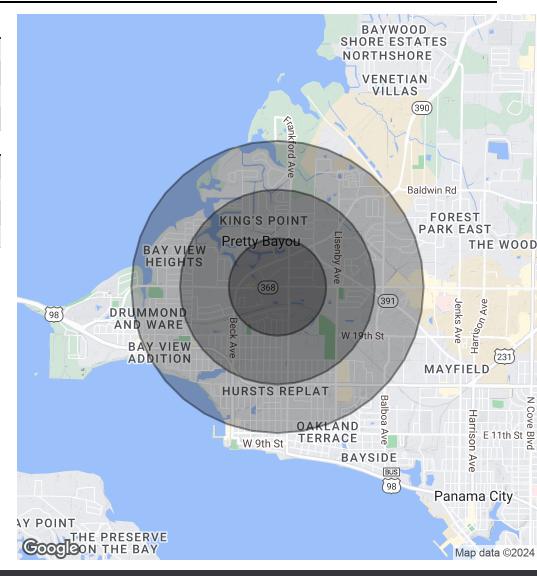

### OFFERING SUMMARY

| Sale Price: | \$850,000  |
|-------------|------------|
| Lot Size:   | 1.07 Acres |

| DEMOGRAPHICS      | 0.5 MILES | 1 MILE   | 1.5 MILES |
|-------------------|-----------|----------|-----------|
| Total Households  | 749       | 2,790    | 5,434     |
| Total Population  | 1,688     | 6,318    | 12,020    |
| Average HH Income | \$66,426  | \$61,089 | \$59,065  |

### TBD W 23RD ST, PANAMA CITY, FL 32405

| POPULATION           | 0.5 MILES | 1 MILE    | 1.5 MILES |
|----------------------|-----------|-----------|-----------|
| Total Population     | 1,688     | 6,318     | 12,020    |
| Average Age          | 37.7      | 35.1      | 36.1      |
| Average Age (Male)   | 36.8      | 33.1      | 34.6      |
| Average Age (Female) | 40.8      | 38.6      | 38.9      |
| HOUSEHOLDS & INCOME  | 0.5 MILES | 1 MILE    | 1.5 MILES |
| Total Households     | 749       | 2,790     | 5,434     |
| # of Persons per HH  | 2.3       | 2.3       | 2.2       |
| Average HH Income    | \$66,426  | \$61,089  | \$59,065  |
| Average House Value  | \$163,004 | \$157,232 | \$162,202 |

<sup>\*</sup> Demographic data derived from 2020 ACS - US Census