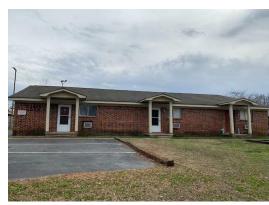

4009 Marie Ave NW, Huntsville, AL 35816

#### PROPERTY DESCRIPTION

Six value-add studio apartments located in high business area, near University of Alabama in Huntsville (UAH), Redstone Arsenal, NASA, Research Park, Mid-City business district, etc. Recent revitalization to the area increases property values. This property occupies a commercial lot zoned Light Industry and is located next door to McDonald's and KFC restaurants. Recently renovated with beautiful modern updates in one unit. Leased at \$825 with a 12 month lease. The owner self manages, two of the current 5 tenants are month-to-month. Owner pays taxes, insurance, maintenance, lawn care, dumpster, and water/sewer. Tenants pay electricity with separate electric meters. Value add opportunity by adding professional management.