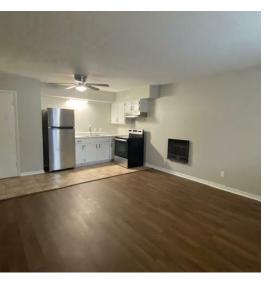

#### PROPERTY DESCRIPTION

Six value-add studio apartments located in high business area, near University of Alabama in Huntsville (UAH), Redstone Arsenal, NASA, Research Park, Mid-City business district, etc. Recent revitalization to the area increases property values. This property occupies a commercial lot zoned Light Industry and is located next door to McDonald's and KFC restaurants. Recently renovated with beautiful modern updates in one unit. Leased at \$825 with a 12 month lease. The owner self manages, two of the current 5 tenants are month-to-month. Owner pays taxes, insurance, maintenance, lawn care, dumpster, and water/sewer. Tenants pay electricity with separate electric meters. Value add opportunity by adding professional management.