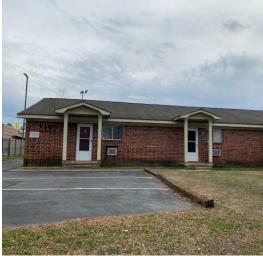

4009 Marie Ave NW, Huntsville, AL 35816

#### PROPERTY DESCRIPTION

Six value-add studio apartments located in high business area, near University of Alabama in Huntsville (UAH), Redstone Arsenal, NASA, Research Park, Mid-City business district, etc. Recent revitalization to the area increases property values. This property occupies a commercial lot zoned Light Industry and is located next door to McDonald's and KFC restaurants. Recently renovated with beautiful modern updates in one unit. Leased at \$825 with a 12 month lease. The owner self manages, two of the current 5 tenants are month-to-month. Owner pays taxes, insurance, maintenance, lawn care, dumpster, and water/sewer. Tenants pay electricity with separate electric meters. Value add opportunity by adding professional management.