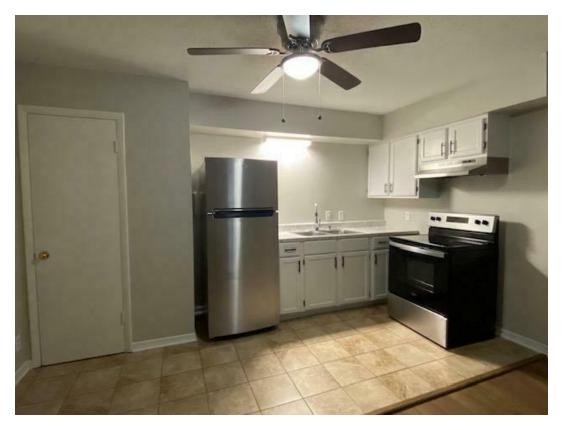

#### PROPERTY DESCRIPTION

Six value-add studio apartments located in high business area, near University of Alabama in Huntsville (UAH), Redstone Arsenal, NASA, Research Park, Mid-City business district, etc. Recent revitalization to the area increases property values. This property occupies a commercial lot zoned Light Industry and is located next door to McDonald's and KFC restaurants. Recently renovated with beautiful modern updates in one unit. Leased at \$825 with a 12 month lease. The owner self manages, two of the current 5 tenants are month-to-month. Owner pays taxes, insurance, maintenance, lawn care, dumpster, and water/sewer. Tenants pay electricity with separate electric meters. Value add opportunity by adding professional management.