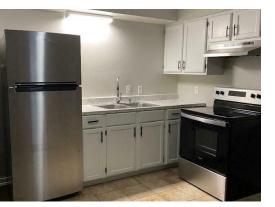

#### PROPERTY DESCRIPTION

Six value-add studio apartments located in high business area, near University of Alabama in Huntsville (UAH), Redstone Arsenal, NASA, Research Park, Mid-City business district, etc. Recent revitalization to the area increases property values. This property occupies a commercial lot zoned Light Industry and is located next door to McDonald's and KFC restaurants. Recently renovated with beautiful modern updates in one unit. Leased at \$825 with a 12 month lease. The owner self manages, two of the current 5 tenants are month-to-month. Owner pays taxes, insurance, maintenance, lawn care, dumpster, and water/sewer. Tenants pay electricity with separate electric meters. Value add opportunity by adding professional management.