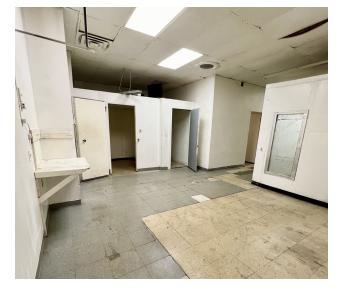

### **PROPERTY HIGHLIGHTS**

- Great Visibility and Frontage on W Main Street Directly Across from Norman High School
- Traffic Counts (vehicles/day): W Main St 25,695 | Flood Ave 11,857
- Former Mexican Restaurant Open Dining Area with Large Windows, 3 Restrooms (2 ADA & 1 Employee), Kitchen Includes a Vent Hood, Walk-In Cooler, Dry Storage, 3-Compartment Sink, CMA Dishwasher, 6FT Delivery Door, 75-Gallon Gas Water Heater, 2 HVAC Package Units (3-Ton, 5-Ton)
- Tenant Responsible for Utilities (Electric/Gas/Water)