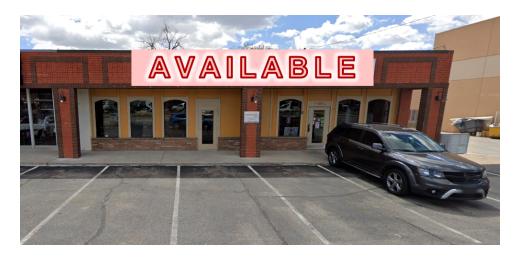

### **PROPERTY HIGHLIGHTS**

- Great Visibility and Frontage on W Main Street Directly Across from Norman High School
- Traffic Counts (vehicles/day): W Main St 25,695 | Flood Ave 11,857
- Former Mexican Restaurant Open Dining Area with Large Windows, 3 Restrooms (2 ADA & 1 Employee), Kitchen Includes a Vent Hood, Walk-In Cooler, Dry Storage, 3-Compartment Sink, CMA Dishwasher, 6FT Delivery Door, 75-Gallon Gas Water Heater, 2 HVAC Package Units (3-Ton, 5-Ton)
- Tenant Responsible for Utilities (Electric/Gas/Water)

## 924 W MAIN ST

NORMAN, OK 73069