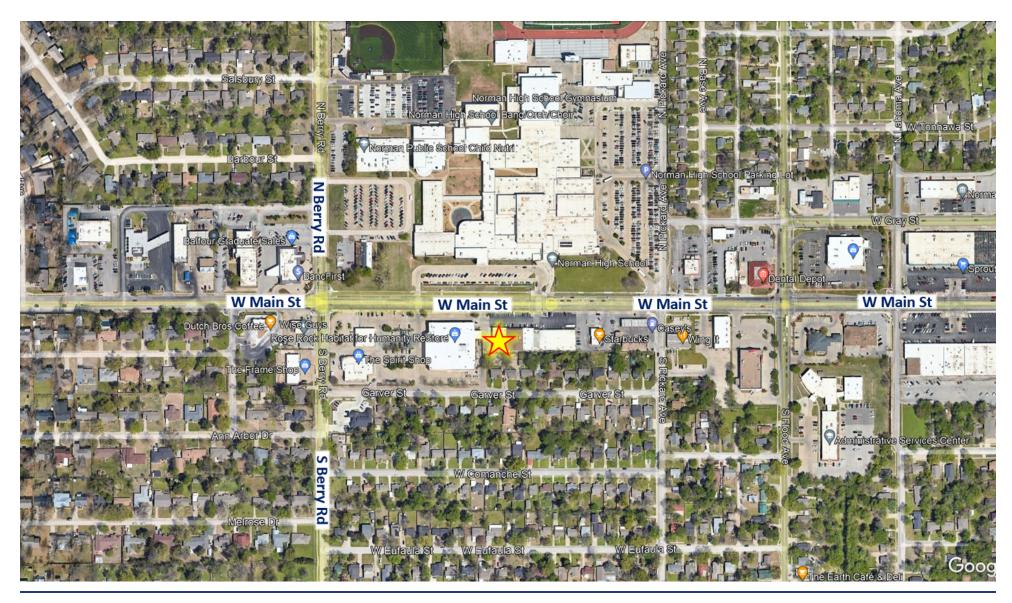

### **PROPERTY HIGHLIGHTS**

- Great Visibility and Frontage on W Main Street Directly Across from Norman High School
- Traffic Counts (vehicles/day): W Main St 25,695 | Flood Ave 11,857
- Former Mexican Restaurant Open Dining Area with Large Windows, 3 Restrooms (2 ADA & 1 Employee), Kitchen Includes a Vent Hood, Walk-In Cooler, Dry Storage, 3-Compartment Sink, CMA Dishwasher, 6FT Delivery Door, 75-Gallon Gas Water Heater, 2 HVAC Package Units (3-Ton, 5-Ton)
- Tenant Responsible for Utilities (Electric/Gas/Water)