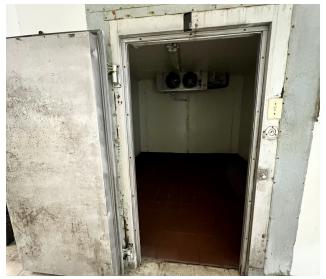

### **PROPERTY HIGHLIGHTS**

- Great Visibility and Frontage on W Main Street Directly Across from Norman High School
- Traffic Counts (vehicles/day): W Main St 25,695 | Flood Ave 11,857
- Former Mexican Restaurant Open Dining Area with Large Windows, 3 Restrooms (2 ADA & 1 Employee), Kitchen Includes a Vent Hood, Walk-In Cooler, Dry Storage, 3-Compartment Sink, CMA Dishwasher, 6FT Delivery Door, 75-Gallon Gas Water Heater, 2 HVAC Package Units (3-Ton, 5-Ton)
- Tenant Responsible for Utilities (Electric/Gas/Water)