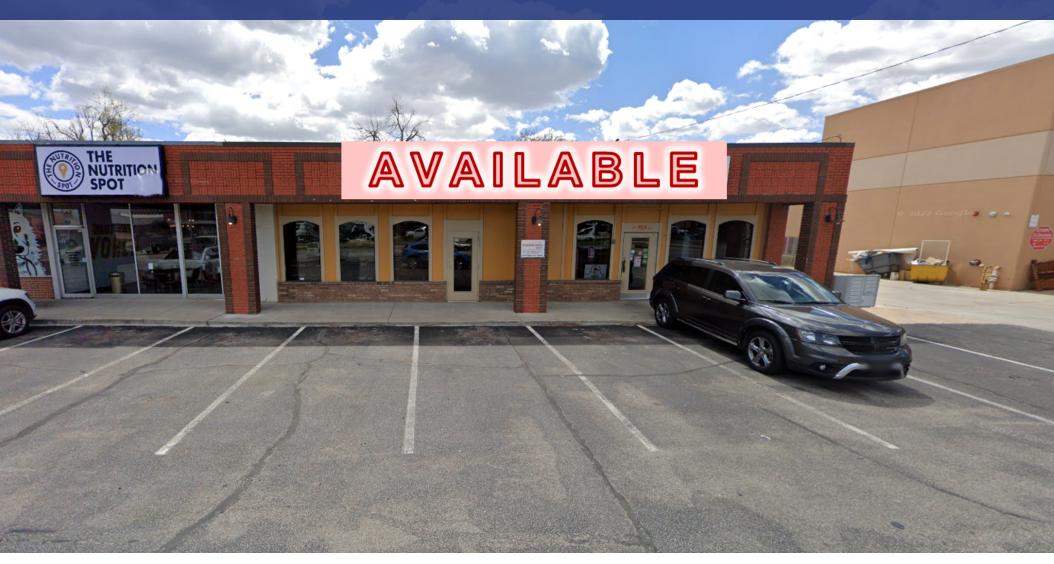

# 924 W MAIN ST

NORMAN, OK 73069

JUDY J. HATFIELD, CCIM

(405) 640-6167 cell

EQUITY COMMERCIAL REALTY ADVISORS, LLC ijhatfield@ccim.net **TYLER STEER** 

(405) 642-4335 cell

EQUITY COMMERCIAL REALTY ADVISORS, LLC <a href="mailto:tsteer@equityrealty.net">tsteer@equityrealty.net</a>

## 924 W MAIN ST

NORMAN, OK 73069

### **PROPERTY HIGHLIGHTS**

- Great Visibility and Frontage on W Main Street Directly Across from Norman High School
- Traffic Counts (vehicles/day): W Main St 25,695 | Flood Ave 11,857
- Former Mexican Restaurant Open Dining Area with Large Windows, 3 Restrooms (2 ADA & 1 Employee), Kitchen Includes a Vent Hood, Walk-In Cooler, Dry Storage, 3-Compartment Sink, CMA Dishwasher, 6FT Delivery Door, 75-Gallon Gas Water Heater, 2 HVAC Package Units (3-Ton, 5-Ton)
- Tenant Responsible for Utilities (Electric/Gas/Water)