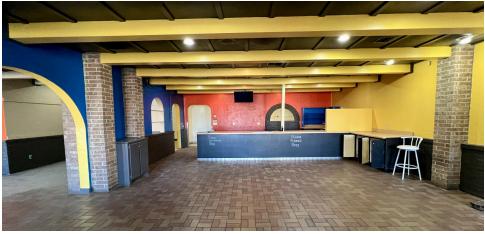

### **PROPERTY HIGHLIGHTS**

- Great Visibility and Frontage on W Main Street Directly Across from Norman High School
- Traffic Counts (vehicles/day): W Main St 25,695 | Flood Ave 11,857
- Former Mexican Restaurant Open Dining Area with Large Windows, 3 Restrooms (2 ADA & 1 Employee), Kitchen Includes a Vent Hood, Walk-In Cooler, Dry Storage, 3-Compartment Sink, CMA Dishwasher, 6FT Delivery Door, 75-Gallon Gas Water Heater, 2 HVAC Package Units (3-Ton, 5-Ton)
- Tenant Responsible for Utilities (Electric/Gas/Water)

# 924 W MAIN ST

NORMAN, OK 73069