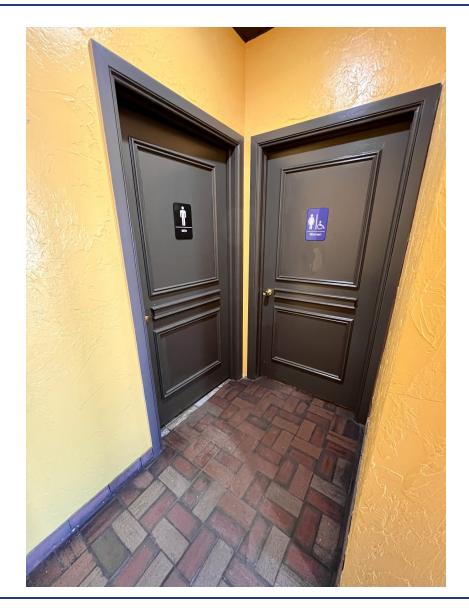

### **PROPERTY HIGHLIGHTS**

- Great Visibility and Frontage on W Main Street Directly Across from Norman High School
- Traffic Counts (vehicles/day): W Main St 25,695 | Flood Ave 11,857
- Former Mexican Restaurant Open Dining Area with Large Windows, 3 Restrooms (2 ADA & 1 Employee), Kitchen Includes a Vent Hood, Walk-In Cooler, Dry Storage, 3-Compartment Sink, CMA Dishwasher, 6FT Delivery Door, 75-Gallon Gas Water Heater, 2 HVAC Package Units (3-Ton, 5-Ton)
- Tenant Responsible for Utilities (Electric/Gas/Water)