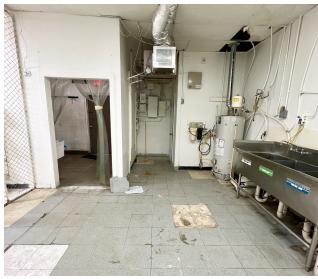

### **PROPERTY HIGHLIGHTS**

- Great Visibility and Frontage on W Main Street Directly Across from Norman High School
- Traffic Counts (vehicles/day): W Main St 25,695 | Flood Ave 11,857
- Former Mexican Restaurant Open Dining Area with Large Windows, 3 Restrooms (2 ADA & 1 Employee), Kitchen Includes a Vent Hood, Walk-In Cooler, Dry Storage, 3-Compartment Sink, CMA Dishwasher, 6FT Delivery Door, 75-Gallon Gas Water Heater, 2 HVAC Package Units (3-Ton, 5-Ton)
- Tenant Responsible for Utilities (Electric/Gas/Water)