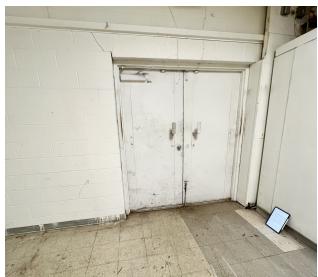

### **PROPERTY HIGHLIGHTS**

- Great Visibility and Frontage on W Main Street Directly Across from Norman High School
- Traffic Counts (vehicles/day): W Main St 25,695 | Flood Ave 11,857
- Former Mexican Restaurant Open Dining Area with Large Windows, 3 Restrooms (2 ADA & 1 Employee), Kitchen Includes a Vent Hood, Walk-In Cooler, Dry Storage, 3-Compartment Sink, CMA Dishwasher, 6FT Delivery Door, 75-Gallon Gas Water Heater, 2 HVAC Package Units (3-Ton, 5-Ton)
- Tenant Responsible for Utilities (Electric/Gas/Water)