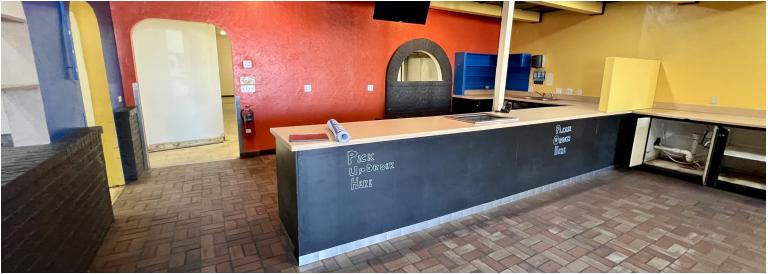

### **PROPERTY HIGHLIGHTS**

- Great Visibility and Frontage on W Main Street Directly Across from Norman High School
- Traffic Counts (vehicles/day): W Main St 25,695 | Flood Ave 11,857
- Former Mexican Restaurant Open Dining Area with Large Windows, 3 Restrooms (2 ADA & 1 Employee), Kitchen Includes a Vent Hood, Walk-In Cooler, Dry Storage, 3-Compartment Sink, CMA Dishwasher, 6FT Delivery Door, 75-Gallon Gas Water Heater, 2 HVAC Package Units (3-Ton, 5-Ton)
- Tenant Responsible for Utilities (Electric/Gas/Water)