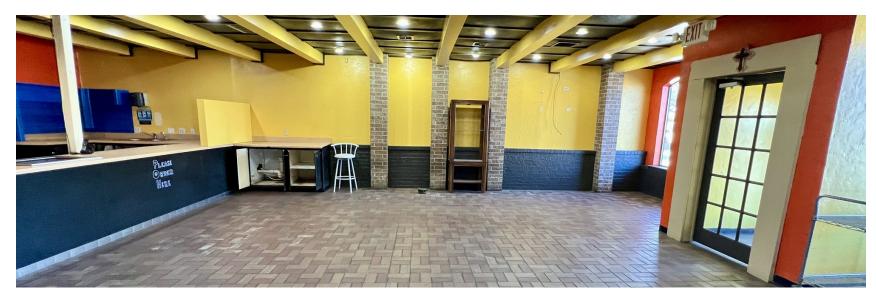

### **PROPERTY HIGHLIGHTS**

- Great Visibility and Frontage on W Main Street Directly Across from Norman High School
- Traffic Counts (vehicles/day): W Main St 25,695 | Flood Ave 11,857
- Former Mexican Restaurant Open Dining Area with Large Windows, 3 Restrooms (2 ADA & 1 Employee), Kitchen Includes a Vent Hood, Walk-In Cooler, Dry Storage, 3-Compartment Sink, CMA Dishwasher, 6FT Delivery Door, 75-Gallon Gas Water Heater, 2 HVAC Package Units (3-Ton, 5-Ton)
- Tenant Responsible for Utilities (Electric/Gas/Water)