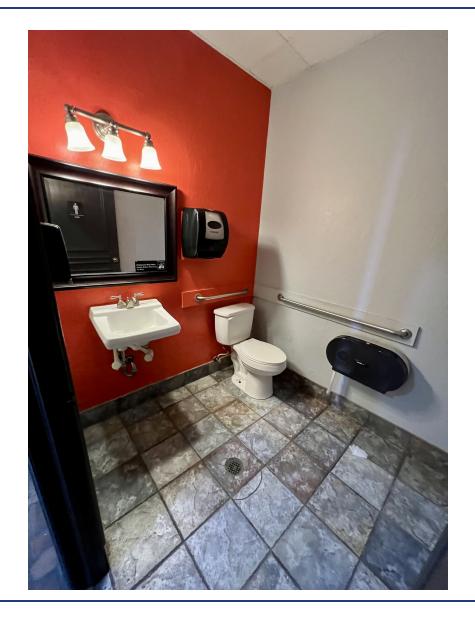

### **PROPERTY HIGHLIGHTS**

- Great Visibility and Frontage on W Main Street Directly Across from Norman High School
- Traffic Counts (vehicles/day): W Main St 25,695 | Flood Ave 11,857
- Former Mexican Restaurant Open Dining Area with Large Windows, 3 Restrooms (2 ADA & 1 Employee), Kitchen Includes a Vent Hood, Walk-In Cooler, Dry Storage, 3-Compartment Sink, CMA Dishwasher, 6FT Delivery Door, 75-Gallon Gas Water Heater, 2 HVAC Package Units (3-Ton, 5-Ton)
- Tenant Responsible for Utilities (Electric/Gas/Water)