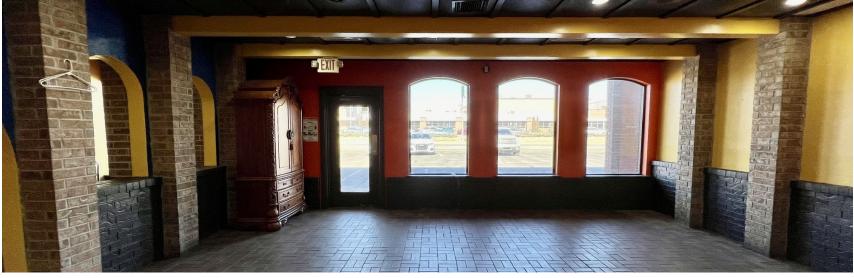

### **PROPERTY HIGHLIGHTS**

- Great Visibility and Frontage on W Main Street Directly Across from Norman High School
- Traffic Counts (vehicles/day): W Main St 25,695 | Flood Ave 11,857
- Former Mexican Restaurant Open Dining Area with Large Windows, 3 Restrooms (2 ADA & 1 Employee), Kitchen Includes a Vent Hood, Walk-In Cooler, Dry Storage, 3-Compartment Sink, CMA Dishwasher, 6FT Delivery Door, 75-Gallon Gas Water Heater, 2 HVAC Package Units (3-Ton, 5-Ton)
- Tenant Responsible for Utilities (Electric/Gas/Water)