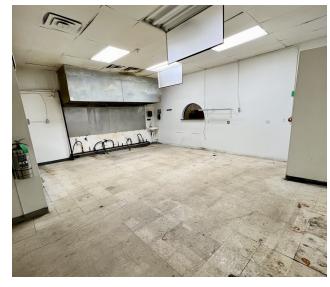

### **PROPERTY HIGHLIGHTS**

- Great Visibility and Frontage on W Main Street Directly Across from Norman High School
- Traffic Counts (vehicles/day): W Main St 25,695 | Flood Ave 11,857
- Former Mexican Restaurant Open Dining Area with Large Windows, 3 Restrooms (2 ADA & 1 Employee), Kitchen Includes a Vent Hood, Walk-In Cooler, Dry Storage, 3-Compartment Sink, CMA Dishwasher, 6FT Delivery Door, 75-Gallon Gas Water Heater, 2 HVAC Package Units (3-Ton, 5-Ton)
- Tenant Responsible for Utilities (Electric/Gas/Water)