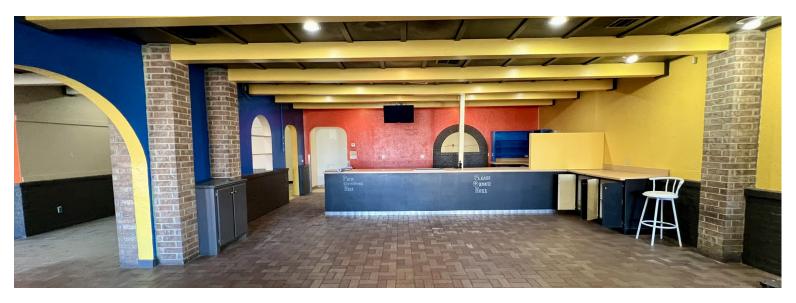

### **PROPERTY HIGHLIGHTS**

- Great Visibility and Frontage on W Main Street Directly Across from Norman High School
- Traffic Counts (vehicles/day): W Main St 25,695 | Flood Ave 11,857
- Former Mexican Restaurant Open Dining Area with Large Windows, 3 Restrooms (2 ADA & 1 Employee), Kitchen Includes a Vent Hood, Walk-In Cooler, Dry Storage, 3-Compartment Sink, CMA Dishwasher, 6FT Delivery Door, 75-Gallon Gas Water Heater, 2 HVAC Package Units (3-Ton, 5-Ton)
- Tenant Responsible for Utilities (Electric/Gas/Water)

# 924 W MAIN ST

NORMAN, OK 73069