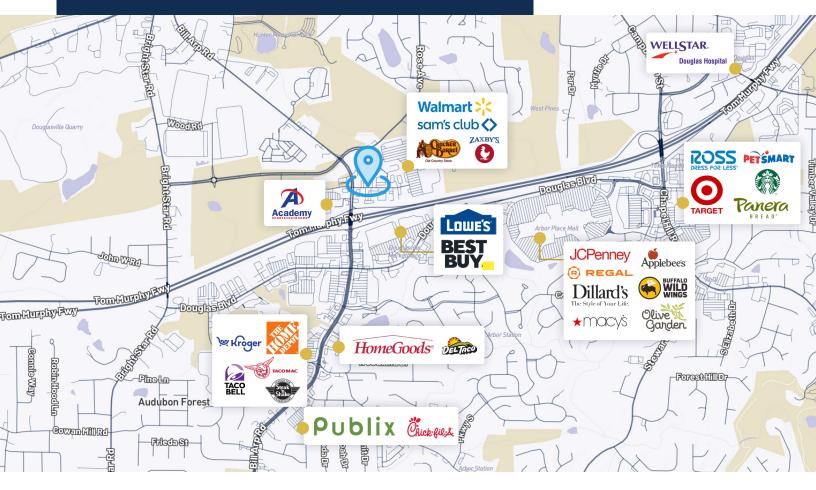

The permitted use is restricted to medical office.

The location is a block north of Interstate 20 at a signalized intersection. Access to the space is from two points on Concourse Pkwy and there is ample surface parking. The property is convenient to Interstate 20 and surrounded by commercial establishments such as Walmart, Sam's Club, Holiday Inn Express, Race Trac and Cracker Barrel. WellStar Douglas Hospital is just over 2 miles east of the property. Downtown Douglasville is 2 miles northeast and downtown Atlanta is 23.6 miles west.

# Various

9280 Hwy 5, Douglasville, GA 30134

MEGAN DALEY 404-876-1640 x153 Megan@BullRealty.com

ANGIE SARRIS 404-876-1640 x176 Angie@BullRealty.com