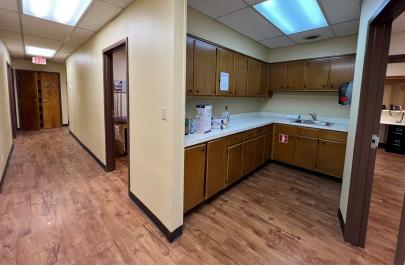

Suite A & B is a  $\pm 3,750$  SF space comprised of a reception desk, waiting area, numerous patient examination rooms, supply areas with sinks, and an office and kitchen/break area. It is available for immediate occupancy at \$6,500/month, Modified Gross. Suite H is a  $\pm 2,472$  SF space comprised of a spacious waiting room, reception area, 6 exam rooms; 3 of which have sinks, and 1 physician's office. There are 4 areas with counters and cabinets along with 3 restrooms, multiple closets, and 2 exterior exits. It is available for immediate occupancy at \$4,120/month plus CAM charges, Modified Gross.

## Suite H 9280 Hwy 5, Douglasville, GA 30134

MEGAN DALEY 404-876-1640 x153 Megan@BullRealty.com

ANGIE SARRIS 404-876-1640 x176 Angie@BullRealty.com