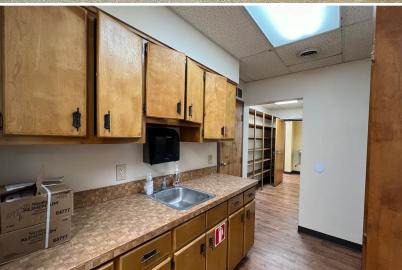

Suite A & B is a  $\pm 3,750$  SF space comprised of a reception desk, waiting area, numerous patient examination rooms, supply areas with sinks, and an office and kitchen/break area. It is available for immediate occupancy at \$6,500/month, Modified Gross. Suite H is a  $\pm 2,472$  SF space comprised of a spacious waiting room, reception area, 6 exam rooms; 3 of which have sinks, and 1 physician's office. There are 4 areas with counters and cabinets along with 3 restrooms, multiple closets, and 2 exterior exits. It is available for immediate occupancy at \$4,120/month plus CAM charges, Modified Gross.

# Various

9280 Hwy 5, Douglasville, GA 30134

MEGAN DALEY 404-876-1640 x153 Megan@BullRealty.com

ANGIE SARRIS 404-876-1640 x176 Angie@BullRealty.com