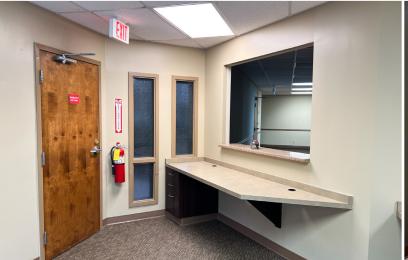

Suite A & B is a  $\pm 3,750$  SF space comprised of a reception desk, waiting area, numerous patient examination rooms, supply areas with sinks, and an office and kitchen/break area. It is available for immediate occupancy at \$6,500/month, Modified Gross. Suite H is a  $\pm 2,472$  SF space comprised of a spacious waiting room, reception area, 6 exam rooms; 3 of which have sinks, and 1 physician's office. There are 4 areas with counters and cabinets along with 3 restrooms, multiple closets, and 2 exterior exits. It is available for immediate occupancy at \$4,120/month plus CAM charges, Modified Gross.

### Suite A & B 9280 Hwy 5, Douglasville, GA 30134

MEGAN DALEY 404-876-1640 x153 Megan@BullRealty.com

ANGIE SARRIS 404-876-1640 x176 Angie@BullRealty.com

BULL REALTY, INC. 50 Glenlake Parkway Suite 600 Atlanta, GA 30308 BullRealty.com

## Suite H 9280 Hwy 5, Douglasville, GA 30134

MEGAN DALEY 404-876-1640 x153 Megan@BullRealty.com

ANGIE SARRIS 404-876-1640 x176 Angie@BullRealty.com