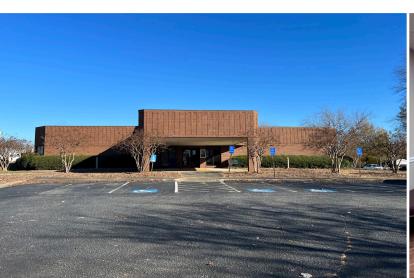

# FOR LEASE

9280 Hwy 5, Douglasville, GA 30134

Bull Realty presents two medical office suites for lease in this  $\pm 12,627$  SF single story, multi-tenant building at the corner of Highway 5 and Concourse Pkwy in Douglasville.

The permitted use is restricted to medical office.

The location is a block north of Interstate 20 at a signalized intersection. Access to the space is from two points on Concourse Pkwy and there is ample surface parking. The property is convenient to Interstate 20 and surrounded by commercial establishments such as Walmart, Sam's Club, Holiday Inn Express, Race Trac and Cracker Barrel. WellStar Douglas Hospital is just over 2 miles east of the property. Downtown Douglasville is 2 miles northeast and downtown Atlanta is 23.6 miles west.