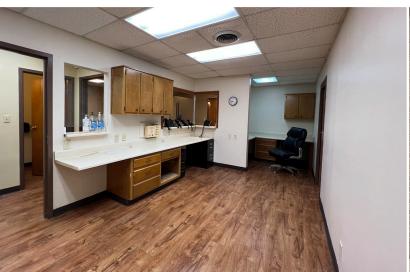

Suite A & B is a  $\pm 3,750$  SF space comprised of a reception desk, waiting area, numerous patient examination rooms, supply areas with sinks, and an office and kitchen/break area. It is available for immediate occupancy at \$6,500/month, Modified Gross. Suite H is a  $\pm 2,472$  SF space comprised of a spacious waiting room, reception area, 6 exam rooms; 3 of which have sinks, and 1 physician's office. There are 4 areas with counters and cabinets along with 3 restrooms, multiple closets, and 2 exterior exits. It is available for immediate occupancy at \$4,120/month plus CAM charges, Modified Gross.

### Suite A & B 9280 Hwy 5, Douglasville, GA 30134

MEGAN DALEY 404-876-1640 x153 Megan@BullRealty.com

ANGIE SARRIS 404-876-1640 x176 Angie@BullRealty.com

BULL REALTY, INC. 50 Glenlake Parkway Suite 600 Atlanta, GA 30308 BullRealty.com