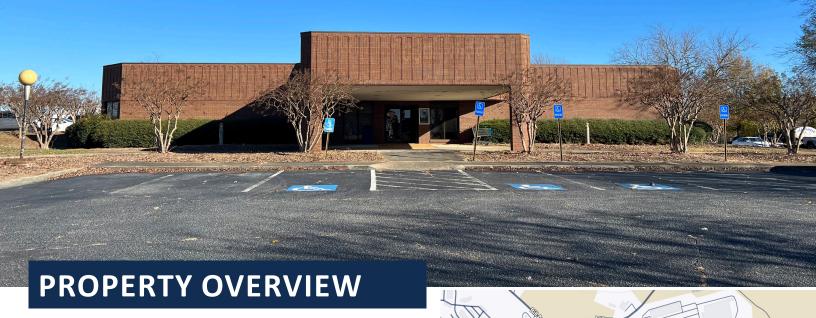

## Medical Office Space

# FOR LEASE

9280 Hwy 5, Douglasville, GA 30134

Bull Realty presents two medical office suites for lease in this  $\pm 12,627$  SF single story, multi-tenant building at the corner of Highway 5 and Concourse Pkwy in Douglasville.

The permitted use is restricted to medical office.

The location is a block north of Interstate 20 at a signalized intersection. Access to the space is from two points on Concourse Pkwy and there is ample surface parking. The property is convenient to Interstate 20 and surrounded by commercial establishments such as Walmart, Sam's Club, Holiday Inn Express, Race Trac and Cracker Barrel. WellStar Douglas Hospital is just over 2 miles east of the property. Downtown Douglasville is 2 miles northeast and downtown Atlanta is 23.6 miles west.