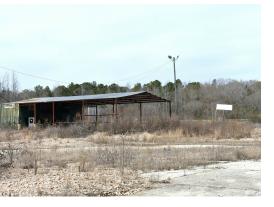

#### PROPERTY OVERVIEW

4040 Northern Blvd. is a 10-acre parcel with 108' of road frontage on the Northern Boulevard where traffic counts are 23,458 (ALDOT 2022). This property has a sign visible to the boulevard, ONE 3,750 SF metal shed, ONE 2,880 SF metal building with 18' ceilings, one 27' x 30' shed, and ONE 1,400 SF Manufactured Home. This property is currently zoned B-2 and permitted for Class A,B, & C uses as listed below.

# **PHOTOS**

**PAUL HODGES** paul.hodges@hodgeswarehouse.com 334.315.1382

THE RIGHT PLACE.
THE RIGHT SPACE.