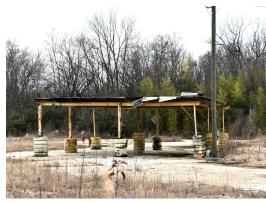

# **PHOTOS**

**PAUL HODGES** paul.hodges@hodgeswarehouse.com 334.315.1382

THE RIGHT PLACE.
THE RIGHT SPACE.

#### PROPERTY OVERVIEW

4040 Northern Blvd. is a 10-acre parcel with 108' of road frontage on the Northern Boulevard where traffic counts are 23,458 (ALDOT 2022). This property has a sign visible to the boulevard, ONE 3,750 SF metal shed, ONE 2,880 SF metal building with 18' ceilings, one 27' x 30' shed, and ONE 1,400 SF Manufactured Home. This property is currently zoned B-2 and permitted for Class A,B, & C uses as listed below.