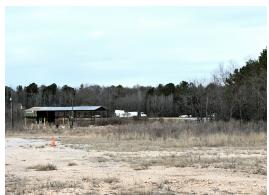

# **PHOTOS**

**PAUL HODGES** paul.hodges@hodgeswarehouse.com 334.315.1382

THE RIGHT PLACE.
THE RIGHT SPACE.

#### PROPERTY OVERVIEW

4040 Northern Blvd. is a 10-acre parcel with 108' of road frontage on the Northern Boulevard where traffic counts are 23,458 (ALDOT 2022). This property has a sign visible to the boulevard, ONE 3,750 SF metal shed, ONE 2,880 SF metal building with 18' ceilings, one 27' x 30' shed, and ONE 1,400 SF Manufactured Home. This property is currently zoned B-2 and permitted for Class A,B, & C uses as listed below.