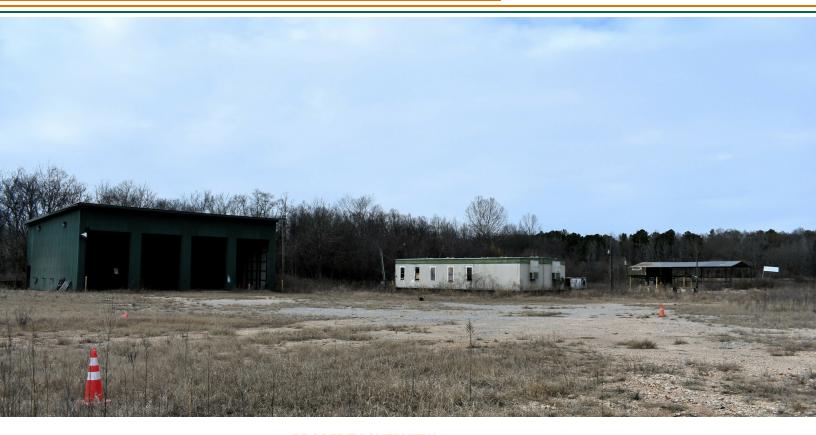

#### PROPERTY OVERVIEW

4040 Northern Blvd. is a 10-acre parcel with 108' of road frontage on the Northern Boulevard where traffic counts are 23,458 (ALDOT 2022). This property has a sign visible to the boulevard, ONE 3,750 SF metal shed, ONE 2,880 SF metal building with 18' ceilings, one 27' x 30' shed, and ONE 1,400 SF Manufactured Home. This property is currently zoned B-2 and permitted for Class A,B, & C uses as listed below.

#### PROPERTY HIGHLIGHTS

- 108' of road frontage on Northern Boulevard
- Signage visible to Northern Boulevard
- 10 acres with a gated entrance
- Several structures on site