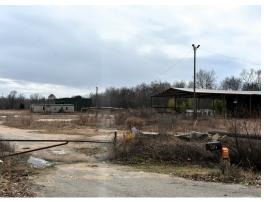

# **PHOTOS**

**PAUL HODGES** paul.hodges@hodgeswarehouse.com 334.315.1382

THE RIGHT PLACE.
THE RIGHT SPACE.

#### PROPERTY OVERVIEW

4040 Northern Blvd. is a 10-acre parcel with 108' of road frontage on the Northern Boulevard where traffic counts are 23,458 (ALDOT 2022). This property has a sign visible to the boulevard, ONE 3,750 SF metal shed, ONE 2,880 SF metal building with 18' ceilings, one 27' x 30' shed, and ONE 1,400 SF Manufactured Home. This property is currently zoned B-2 and permitted for Class A,B, & C uses as listed below.