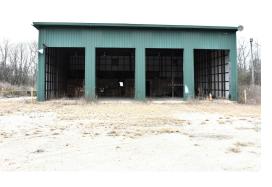

# **PHOTOS**

**PAUL HODGES** paul.hodges@hodgeswarehouse.com 334.315.1382

THE RIGHT PLACE.
THE RIGHT SPACE.

#### PROPERTY OVERVIEW

4040 Northern Blvd. is a 10-acre parcel with 108' of road frontage on the Northern Boulevard where traffic counts are 23,458 (ALDOT 2022). This property has a sign visible to the boulevard, ONE 3,750 SF metal shed, ONE 2,880 SF metal building with 18' ceilings, one 27' x 30' shed, and ONE 1,400 SF Manufactured Home. This property is currently zoned B-2 and permitted for Class A,B, & C uses as listed below.