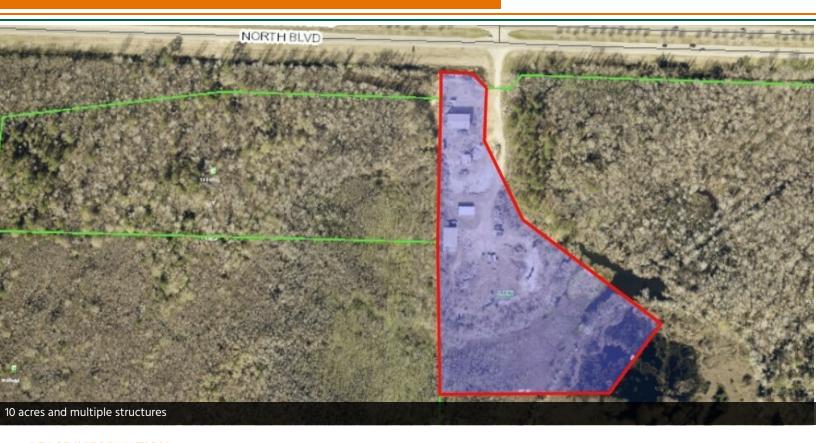

#### PROPERTY OVERVIEW

4040 Northern Blvd. is a 10-acre parcel with 108' of road frontage on the Northern Boulevard where traffic counts are 23,458 (ALDOT 2022). This property has a sign visible to the boulevard, ONE 3,750 SF metal shed, ONE 2,880 SF metal building with 18' ceilings, one 27' x 30' shed, and ONE 1,400 SF Manufactured Home. This property is currently zoned B-2 and permitted for Class A,B, & C uses as listed below.

#### PROPERTY HIGHLIGHTS

- 108' of road frontage on Northern Boulevard
- Signage visible to Northern Boulevard
- 10 acres with a gated entrance
- Several structures on site