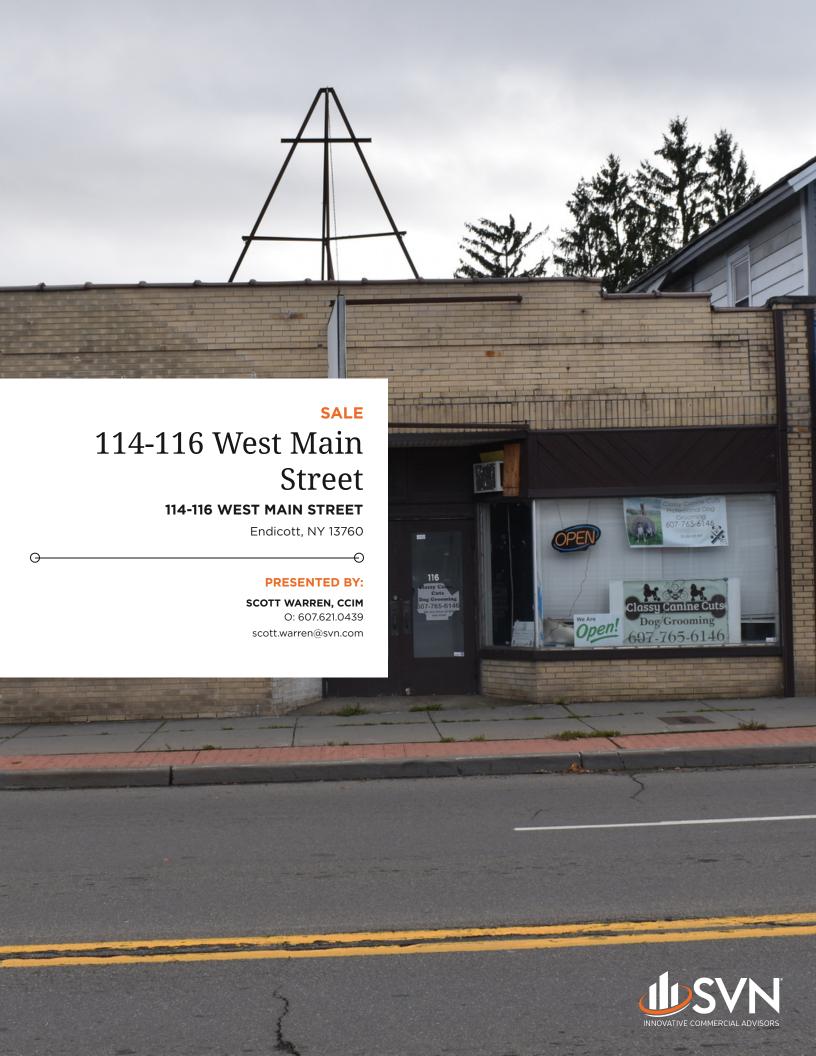

#### PROPERTY OVERVIEW

An exceptional investment opportunity awaits with this commercial building now available for sale in the thriving district of Endicott, NY. Situated prominently on Main Street, just beyond Nanticoke Avenue, this property enjoys close proximity to established businesses such as McCoys Chophouse, Babcock Bicycles, Key Bank, and Walgreens. Boasting a generous 4,000 square feet of space, the building is thoughtfully divided into two distinct suites. Suite 1 is currently leased to a dog grooming business at \$1,100 per month on a Modified Gross lease, offering a steady income stream. Suite 2, encompassing 1,961 square feet, is currently vacant and features convenient front and rear entrances, along with the added advantage of bordering a municipal parking lot. Notably, this property falls within a municipal electric zone, making it a particularly attractive prospect in this rapidly developing area.

#### PROPERTY HIGHLIGHTS

- Prime Investment Opportunity: This commercial building in Endicott, NY offers an excellent investment prospect in a thriving district.
- High-Visibility Location: Located on Main Street just past Nanticoke Avenue, the property benefits from a prominent position near established businesses like McCoys Chophouse, Babcock Bicycles, Key Bank, and Walgreens.
- Ample Space: With 4,000 square feet of space, the building is divided into