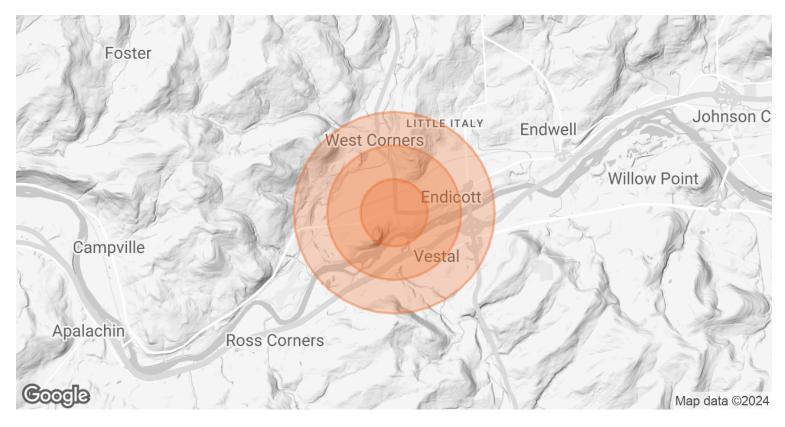

# **DEMOGRAPHICS MAP & REPORT**

| POPULATION           | 0.5 MILES | 1 MILE       | 1.5 MILES |
|----------------------|-----------|--------------|-----------|
| TOTAL POPULATION     | 2,754     | 8,768        | 16,822    |
| AVERAGE AGE          | 42.8      | 42.6         | 42.1      |
| AVERAGE AGE (MALE)   | 38.3      | 38.4         | 39.6      |
| AVERAGE AGE (FEMALE) | 45.3      | 44.7         | 43.8      |
| HOUSEHOLDS & INCOME  | 0.5 MILES | 1 MILE       | 1.5 MILES |
|                      |           |              |           |
| TOTAL HOUSEHOLDS     | 1,542     | 4,511        | 8,800     |
| # OF PERSONS PER HH  | 1,542     | 4,511<br>1.9 | 8,800     |
|                      | ,         | ,            |           |