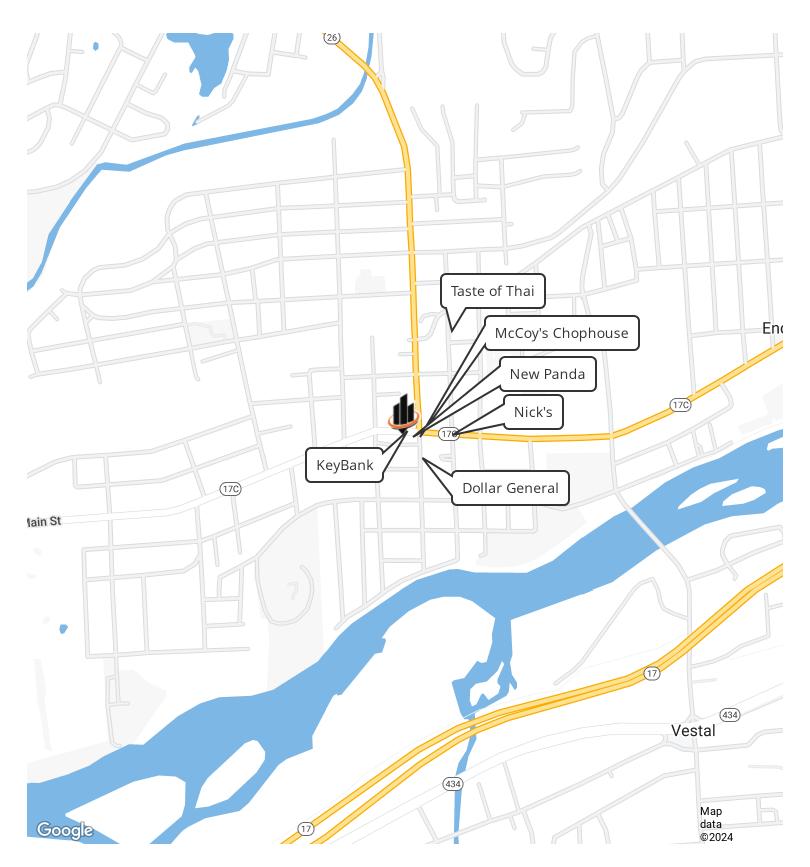

# **LOCATION MAP**

#### PROPERTY OVERVIEW

An exceptional investment opportunity awaits with this commercial building now available for sale in the thriving district of Endicott, NY. Situated prominently on Main Street, just beyond Nanticoke Avenue, this property enjoys close proximity to established businesses such as McCoys Chophouse, Babcock Bicycles, Key Bank, and Walgreens. Boasting a generous 4,000 square feet of space, the building is thoughtfully divided into two distinct suites. Suite 1 is currently leased to a dog grooming business at \$1,100 per month on a Modified Gross lease, offering a steady income stream. Suite 2, encompassing 1,961 square feet, is currently vacant and features convenient front and rear entrances, along with the added advantage of bordering a municipal parking lot. Notably, this property falls within a municipal electric zone, making it a particularly attractive prospect in this rapidly developing area.

#### PROPERTY HIGHLIGHTS

- Prime Investment Opportunity: This commercial building in Endicott, NY offers an excellent investment prospect in a thriving district.
- High-Visibility Location: Located on Main Street just past Nanticoke Avenue, the property benefits from a prominent position near established businesses like McCoys Chophouse, Babcock Bicycles, Key Bank, and Walgreens.
- Ample Space: With 4,000 square feet of space, the building is divided into