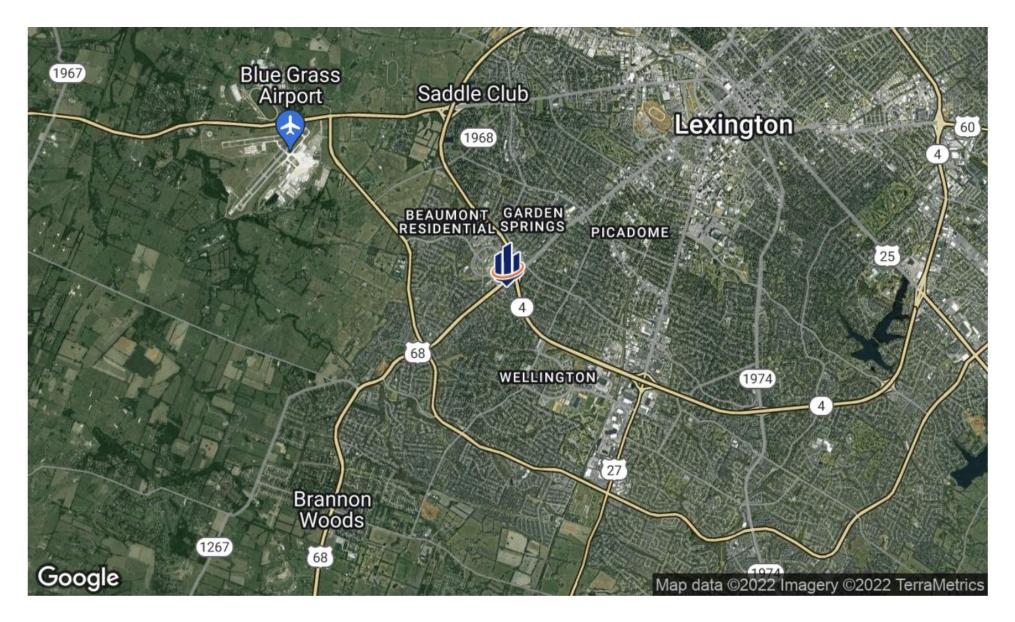

| LEASE TYPE | LEASE RATE    |
| First Floor Corporate Drive Office - Suite 103 | Available | 1,610 SF           | Gross      | \$15.00 SF/yr |
| Third Floor Corporate Drive Office - Suite 301 |           |                    |            | \$12.77 SF/yr |

WESTON LOCKHART TRAVIS ROSE O: 859.306.0613 | C: 859.317.3538 weston.lockhart@svn.com

# **ADDITIONAL PHOTOS**



**WESTON LOCKHART** O: 859.306.0613 | C: 859.317.3538 weston.lockhart@svn.com

# **ADDITIONAL PHOTOS**



**WESTON LOCKHART** O: 859.306.0613 | C: 859.317.3538 weston.lockhart@svn.com



WESTON LOCKHART O: 859.306.0613 | C: 859.317.3538 weston.lockhart@svn.com



**WESTON LOCKHART** O: 859.306.0613 | C: 859.317.3538 weston.lockhart@svn.com **TRAVIS ROSE** O: 859.306.0598 | C: 859.806.1591

travis.rose@svn.com

LOCATION MAP



# WESTON LOCKHART TRAV O: 859.306.0613 | C: 859.317.3538 O: 859. weston.lockhart@svn.com travis.rd

# **DEMOGRAPHICS MAP & REPORT**

| POPULATION           | 0.25 MILES | 0.5 MILES | 1 MILE |
|----------------------|------------|-----------|--------|
| TOTAL POPULATION     | 483        | 2,867     | 11,091 |
| AVERAGE AGE          | 50.2       | 48.4      | 45.1   |
| AVERAGE AGE (MALE)   | 50.1       | 46.3      | 43.5   |
| AVERAGE AGE (FEMALE) | 50.4       | 50.2      | 46.8   |

#### HOUSEHOLDS & INCOME 0.25 MILES 0.5 MILES 1 MILE

| TOTAL HOUSEHOLDS    | 224       | 1,299     | 4,995     |
|---------------------|-----------|-----------|-----------|
| # OF PERSONS PER HH | 2.2       | 2.2       | 2.2       |
| AVERAGE HH INCOME   | \$101,702 | \$99,092  | \$91,525  |
| AVERAGE HOUSE