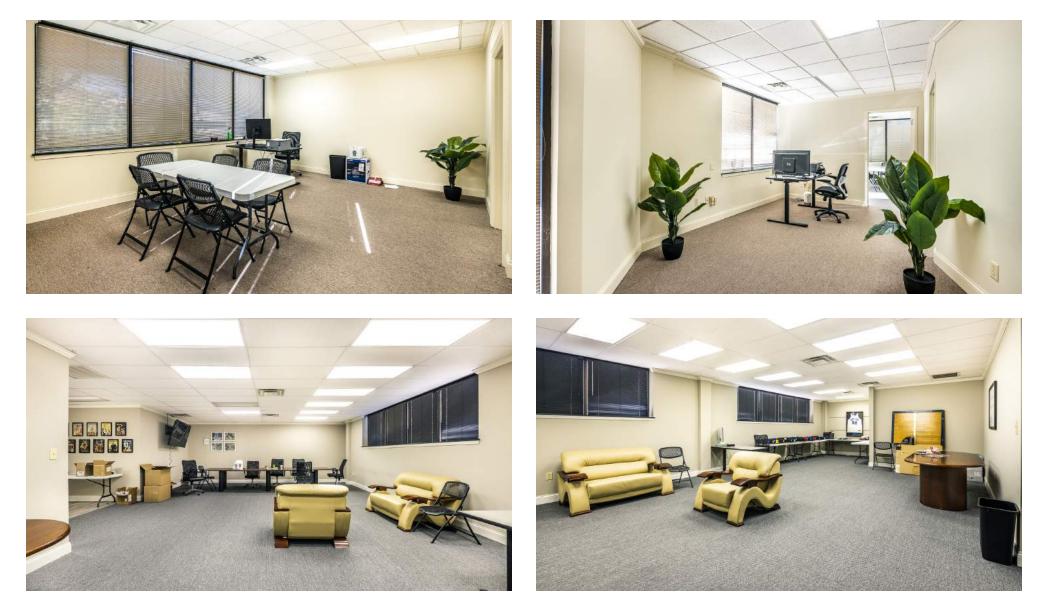

# **ADDITIONAL PHOTOS**

**WESTON LOCKHART** O: 859.306.0613 | C: 859.317.3538 weston.lockhart@svn.com

The suite available at this time was leased by one single tenant for different divisions of their business. Suite 103 is 1,610 SF with various breakdowns of amenities, including private offices, open floor plans, kitchenettes, and natural light, and can be modified easily to adhere to your office needs.