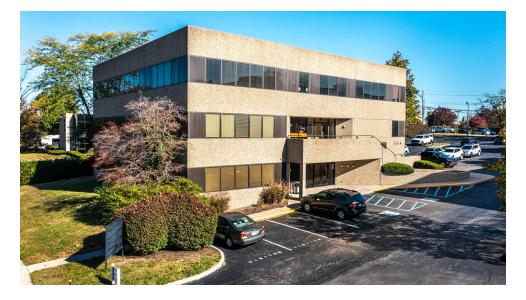

## **PROPERTY SUMMARY**

## **PROPERTY DESCRIPTION**

SVN Stone Commercial Real Estate is pleased to bring to market 851 Corporate Drive. To this day, Corporate Drive in Lexington is one of the city's most strategically located suburban office developments. This office building is conveniently located off Harrodsburg Road and 0.2 miles from New Circle Road. This nearly 18,000 sf building is under new ownership and has significantly improved since the transfer. Regarding amenities, 851 Corporate Drive is directly across Harrodsburg Road from Beaumont Centre, containing many shopping, fitness, office, coffee, and breakfast. lunch. and dinner locations.

#### **PROPERTY HIGHLIGHTS**

- Corporate Drive is one of Lexington's most strategically planned Suburban Office Developments
- Amenities surrounding include Beaumont Centre (Texas Roadhouse, Bad Ass Coffee, Beaumont YMCA, etc)
- Signalized Access from Harrodsburg Road and only 0.2 miles from New Circle Road
- 17,642 sf office building with plenty of on-site parking
- Elevator Access

#### OFFERING SUMMARY

| LEASE RATE:    | \$15.00 SF/yr (Gross) |
|----------------|-----------------------|
| AVAILABLE SF:  | 1,610 SF              |
| BUILDING SIZE: | 17,642 SF             |