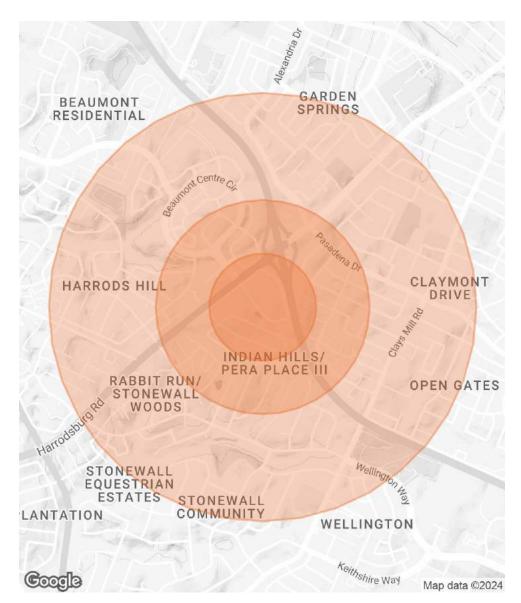

# **DEMOGRAPHICS MAP & REPORT**

| POPULATION           | 0.25 MILES | 0.5 MILES | 1 MILE |
|----------------------|------------|-----------|--------|
| TOTAL POPULATION     | 483        | 2,867     | 11,091 |
| AVERAGE AGE          | 50.2       | 48.4      | 45.1   |
| AVERAGE AGE (MALE)   | 50.1       | 46.3      | 43.5   |
| AVERAGE AGE (FEMALE) | 50.4       | 50.2      | 46.8   |

#### HOUSEHOLDS & INCOME 0.25 MILES 0.5 MILES 1 MILE

| TOTAL HOUSEHOLDS    | 224       | 1,299     | 4,995     |
|---------------------|-----------|-----------|-----------|
| # OF PERSONS PER HH | 2.2       | 2.2       | 2.2       |
| AVERAGE HH INCOME   | \$101,702 | \$99,092  | \$91,525  |
| AVERAGE HOUSE VALUE | \$264,175 | \$279,926 | \$269,781 |

\* Demographic data derived from 2020 ACS - US Census

 WESTON LOCKHART
 TRAVIS ROSE

 O: 859.306.0613 | C: 859.317.3538
 O: 859.306.0598 | C: 859.806.1591

 weston.lockhart@svn.com
 travis.rose@svn.com