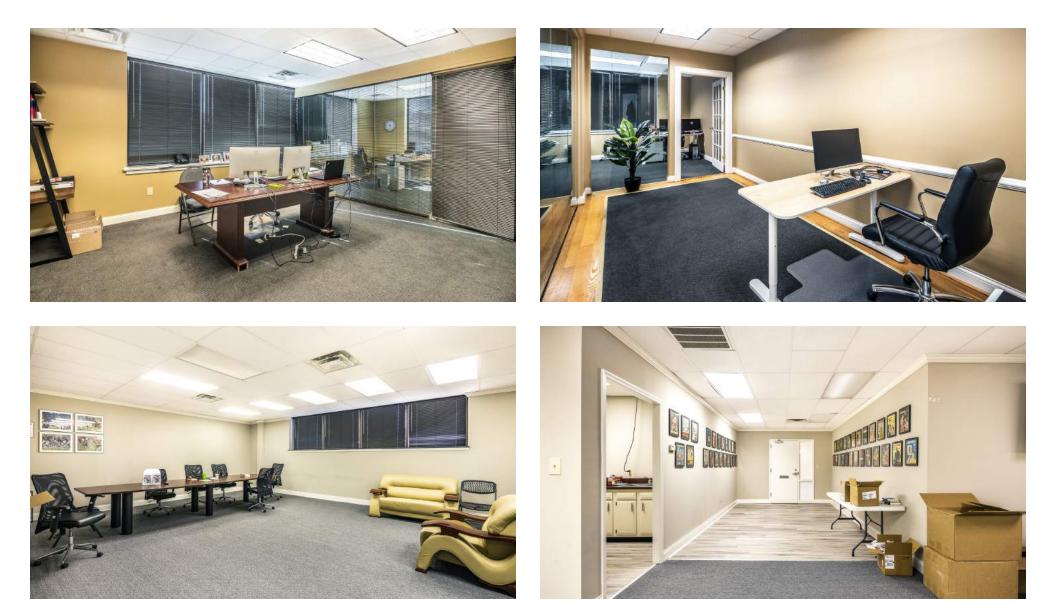

# **ADDITIONAL PHOTOS**

**WESTON LOCKHART** O: 859.306.0613 | C: 859.317.3538 weston.lockhart@svn.com

WESTON LOCKHART O: 859.306.0613 | C: 859.317.3538 weston.lockhart@svn.com

**WESTON LOCKHART** O: 859.306.0613 | C: 859.317.3538 weston.lockhart@svn.com **TRAVIS ROSE** O: 859.306.0598 | C: 859.806.1591

The suite available at this time was leased by one single tenant for different divisions of their business. Suite 103 is 1,610 SF with various breakdowns of amenities, including private offices, open floor plans, kitchenettes, and natural light, and can be modified easily to adhere to your office needs.