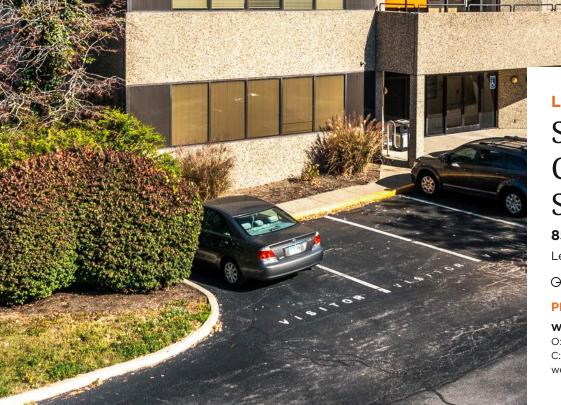

# LEASE

Strategically Located Corporate Drive Office Space <sup>851 CORPORATE DRIVE</sup>

Lexington, KY 40503

## **PROPERTY DESCRIPTION**

SVN Stone Commercial Real Estate is pleased to bring to market 851 Corporate Drive. To this day, Corporate Drive in Lexington is one of the city's most strategically located suburban office developments. This office building is conveniently located off Harrodsburg Road and 0.2 miles from New Circle Road. This nearly 18,000 sf building is under new ownership and has significantly improved since the transfer. Regarding amenities, 851 Corporate Drive is directly across Harrodsburg Road from Beaumont Centre, containing many shopping, fitness, office, coffee, and breakfast. lunch. and dinner locations.