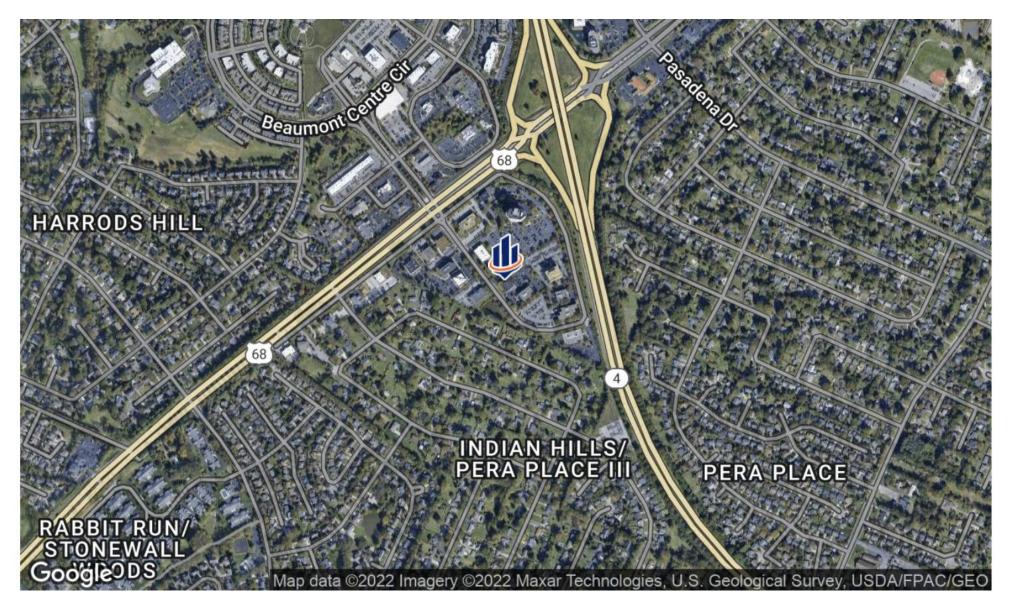

| 1,610 SF  | LEASE RATE: \$15.0 |            |               |
| AVAILABLE SPACES<br>SUITE                      | TENANT    | SIZE (SF)          | LEASE TYPE | LEASE RATE    |
| First Floor Corporate Drive Office - Suite 103 | Available | 1,610 SF           | Gross      | \$15.00 SF/yr |
| Third Floor Corporate Drive Office - Suite 301 |           |                    |            | \$12.77 SF/yr |

WESTON LOCKHART TRAVIS ROSE O: 859.306.0613 | C: 859.317.3538 weston.lockhart@svn.com

# **ADDITIONAL PHOTOS**



**WESTON LOCKHART** O: 859.306.0613 | C: 859.317.3538 weston.lockhart@svn.com

# **ADDITIONAL PHOTOS**



**WESTON LOCKHART** O: 859.306.0613 | C: 859.317.3538 weston.lockhart@svn.com



WESTON LOCKHART O: 859.306.0613 | C: 859.317.3538 weston.lockhart@svn.com



**WESTON LOCKHART** O: 859.306.0613 | C: 859.317.3538 weston.lockhart@svn.com **TRAVIS ROSE** O: 859.306.0598 | C: 859.806.1591

travis.rose@svn.com

LOCATION MAP



# WESTON LOCKHART TRAV O: 859.306.0613 | C: 859.317.3538 O: 859. weston.lockhart@svn.com travis.rd

# **DEMOGRAPHICS MAP & REPORT**

| POPULATION           | 0.25 MILES | 0.5 MILES | 1 MILE |
|----------------------|------------|-----------|--------|
| TOTAL POPULATION     | 483        | 2,867     | 11,091 |
| AVERAGE AGE          | 50.2       | 48.4      | 45.1   |
| AVERAGE AGE (MALE)   | 50.1       | 46.3      | 43.5   |
| AVERAGE AGE (FEMALE) | 50.4       | 50.2      | 46.8   |

#### HOUSEHOLDS & INCOME 0.25 MILES 0.5 MILES 1 MILE

| TOTAL HOUSEHOLDS    | 224       | 1,299     | 4,995     |
|---------------------|-------