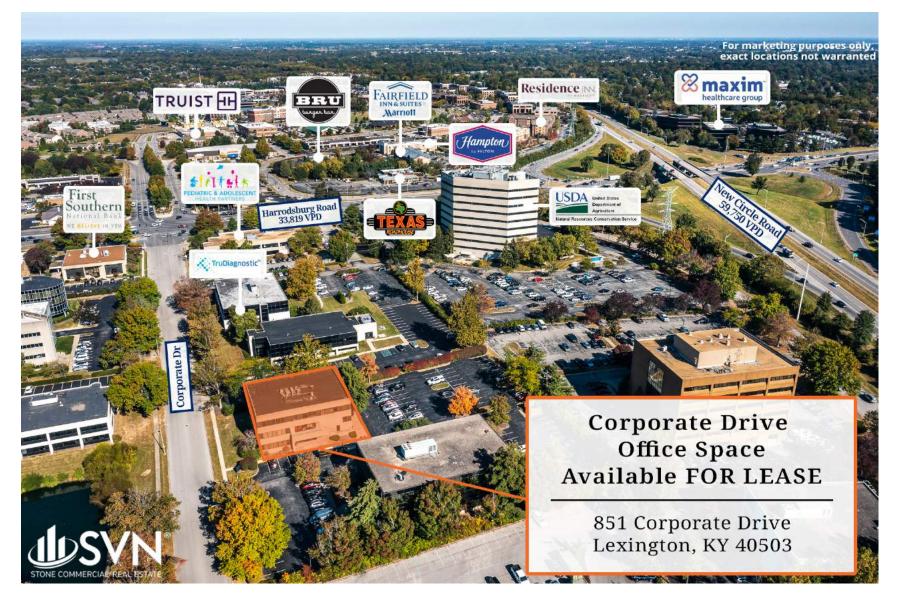

## **PROPERTY DESCRIPTION**

SVN Stone Commercial Real Estate is pleased to bring to market 851 Corporate Drive. To this day, Corporate Drive in Lexington is one of the city's most strategically located suburban office developments. This office building is conveniently located off Harrodsburg Road and 0.2 miles from New Circle Road. This nearly 18,000 sf building is under new ownership and has significantly improved since the transfer. Regarding amenities, 851 Corporate Drive is directly across Harrodsburg Road from Beaumont Centre, containing many shopping, fitness, office, coffee, and breakfast. lunch. and dinner locations.

#### **PROPERTY HIGHLIGHTS**

- Corporate Drive is one of Lexington's most strategically planned Suburban Office Developments
- Amenities surrounding include Beaumont Centre (Texas Roadhouse, Bad Ass Coffee, Beaumont YMCA, etc)
- Signalized Access from Harrodsburg Road and only 0.2 miles from New Circle Road
- 17,642 sf office building with plenty of on-site parking
- Elevator Access