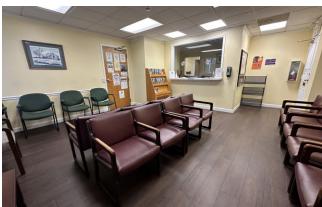

#### **PROPERTY HIGHLIGHTS**

- Unit entrance in main 1st floor lobby.
- Configured as medical office with the following: large waiting room, 6 exam rooms with sinks, break room, two offices, lots of storage, 2 bathrooms (one ADA)
- · Plenty of parking in off-street lot
- Join Wilmington Audiology Services, Blue Diamond Dental, Wilmington Orthodontics, Family Medical Associates and more.