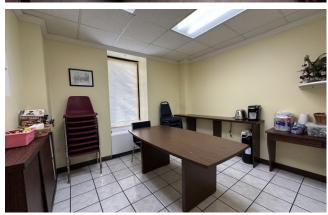

#### **PROPERTY HIGHLIGHTS**

- Unit entrance in main 1st floor lobby.
- Configured as medical office with the following: large waiting room, 6 exam rooms with sinks, break room, two offices, lots of storage, 2 bathrooms (one ADA)
- · Plenty of parking in off-street lot
- Join Wilmington Audiology Services, Blue Diamond Dental, Wilmington Orthodontics, Family Medical Associates and more.