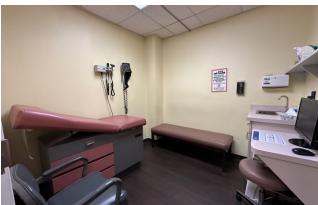

#### **PROPERTY HIGHLIGHTS**

- Unit entrance in main 1st floor lobby.
- Configured as medical office with the following: large waiting room, 6 exam rooms with sinks, break room, two offices, lots of storage, 2 bathrooms (one ADA)
- · Plenty of parking in off-street lot
- Join Wilmington Audiology Services, Blue Diamond Dental, Wilmington Orthodontics, Family Medical Associates and more.