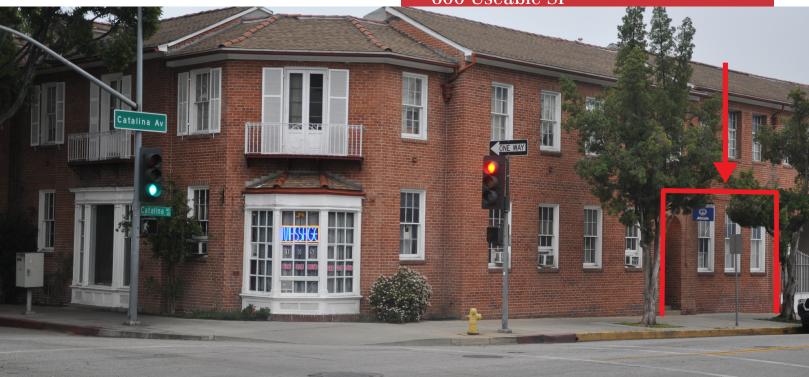

### Pasadena Green Plaza South Building 1030 East Green Street

Pasadena, California 91106 SEC Green Street & S. Catalina Ave.

#### Lease Highlights

- 3 offices & reception area. Entry on S. Catalina Ave.
- · High 12' ceilings in 2 offices and reception area
- · Space is sprinklered
- · Tenant controlled HVAC. Tenant pays submetered electric
- Available March 1, 2024
- · Adjacent to multiple restaurants and cafes
- · Convenient access to 210 & 134 Freeways
- 2 reserved parking spaces available @ \$100/space/mo.
- 2 blocks East of Lake Avenue.