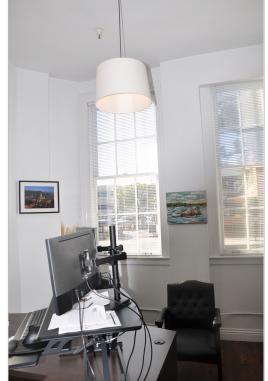

#### Lease Highlights

- 3 offices & reception area. Entry on S. Catalina Ave.
- · High 12' ceilings in 2 offices and reception area
- · Space is sprinklered
- · Tenant controlled HVAC. Tenant pays submetered electric
- Available March 1, 2024
- · Adjacent to multiple restaurants and cafes
- · Convenient access to 210 & 134 Freeways
- 2 reserved parking spaces available @ \$100/space/mo.
- 2 blocks East of Lake Avenue.