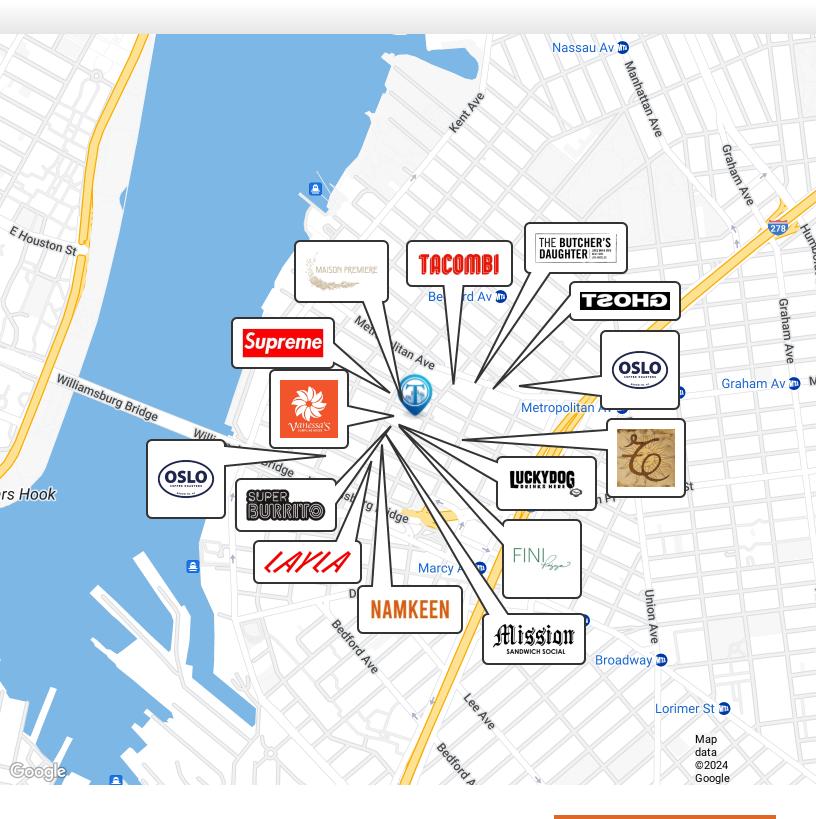

Nearby tenants include Tabare, Fini Pizza, Vanessa's Dumplings, Maison Premiere, Supreme, Mission Sandwich Social, Namkeen, Lucky Dog, Oslo Coffee Roasters, Super Burrito, Layla, Tacombi, The Butcher's Daughter, GHOST, and more!

## **Retailer Map**