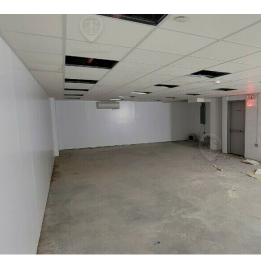

## **Additional Photos**

## Main Highlights

- ▶ Bi-level
- > 2,000 SF ground floor
- 1,700 SF legal lower level
- Brand new
- Basement
- Sprinklers

16,183 SF Total Building Size