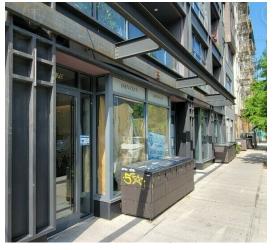

## Location Overview

Located in the Williamsburg neighborhood of Brooklyn between Bedford Ave & Driggs Ave near the Bedford Ave L train.

Nearest Transit: L train at Bedford Ave, J & M train at Marcy Ave, and the B62 bus lines.

Nearby tenants include Tabare, Fini Pizza, Vanessa's Dumplings, Maison Premiere, Supreme, Mission Sandwich Social, Namkeen, Lucky Dog, Oslo Coffee Roasters, Super Burrito, Layla, Tacombi, The Butcher's Daughter, GHOST, and more!