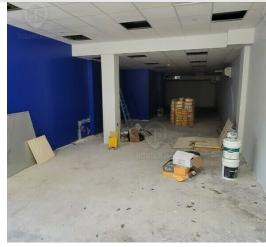

ighborhood of Brooklyn between Bedford Ave & Driggs Ave near the Bedford Ave L train.

Nearest Transit: L train at Bedford Ave, J & M train at Marcy Ave, and the B62 bus lines.

Nearby tenants include Tabare, Fini Pizza, Vanessa's Dumplings, Maison Premiere, Supreme, Mission Sandwich Social, Namkeen, Lucky Dog, Oslo Coffee Roasters, Super Burrito, Layla, Tacombi, The Butcher's Daughter, GHOST, and more!

## Main Highlights

- ▶ Bi-level
- > 2,000 SF ground floor
- 1,700 SF legal lower level
- Brand new
- Basement
- Sprinklers



16,183 SF Total Building Size



#### FOR LEASE • 3,700 SF • Offered at

#### Call: 718-437-6100

Shlomi Bagdadi 718.437.6100 sb@tristatecr.com Avi Akiva 718.437.6100 x110 Avi.A@TriStateCR.com



## **Additional Photos**

#### 170 South 1st , Brooklyn, NY 11211



















FOR LEASE • 3,700 SF • Offered at

### Call: 718-437-6100

Shlomi Bagdadi 718.437.6100 sb@tristatecr.com **Avi Akiva 718.437.6100 x110** Avi.A@TriStateCR.com



## **Retailer Map**

#### 170 South 1st , Brooklyn, NY 11211



FOR LEASE • 3,700 SF • Offered at

#### Shlomi Bagdadi T18.437.6100 sb@tristatecr.com

Avi Akiva 718.437.6100 x110 Avi.A@TriStateCR.com

## Call: 718-437-6100



## Area Demographics



| POPULATION                              | 0.25 <b>MILES</b>   | 0.5 MILES           | 1 MILE               |
|-----------------------------------------|---------------------|---------------------|----------------------|
| Total Population                        | 12,698              | 46,761              | 138,952              |
| Average Age