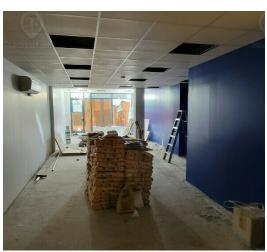

hood of Brooklyn between Bedford Ave & Driggs Ave near the Bedford Ave L train.

Nearest Transit: L train at Bedford Ave, J & M train at Marcy Ave, and the B62 bus lines.

Nearby tenants include Tabare, Fini Pizza, Vanessa's Dumplings, Maison Premiere, Supreme, Mission Sandwich Social, Namkeen, Lucky Dog, Oslo Coffee Roasters, Super Burrito, Layla, Tacombi, The Butcher's Daughter, GHOST, and more!

## Main Highlights

- ▶ Bi-level
- > 2,000 SF ground floor
- 1,700 SF legal lower level
- Brand new
- Basement
- Sprinklers



16,183 SF Total Building Size



#### FOR LEASE • 3,700 SF • Offered at

#### Call: 718-437-6100

Shlomi Bagdadi 718.437.6100 sb@tristatecr.com Avi Akiva 718.437.6100 x110 Avi.A@TriStateCR.com



## **Additional Photos**

#### 170 South 1st , Brooklyn, NY 11211



















FOR LEASE • 3,700 SF • Offered at

### Call: 718-437-6100

Shlomi Bagdadi 718.437.6100 sb@tristatecr.com **Avi Akiva 718.437.6100 x110** Avi.A@TriStateCR.com



## **Retailer Map**

#### 170 South 1st , Brooklyn, NY 11211



FOR LEASE • 3,700 SF • Offered at

#### Shlomi Bagdadi T18.437.6100 sb@tristatecr.com

Avi Akiva 718.437.6100 x110 Avi.A@TriStateCR.com

## Call: 718-437-6100



## Area Demographics



| POPULATION                              | 0.25 <b>MILES</b>   | 0.5 MILES           | 1 MILE               |
|-----------------------------------------|---------------------|---------------------|----------------------|
| Total Population                        | 12,698              | 46,761              | 138,952              |
| Average Age                             | 33