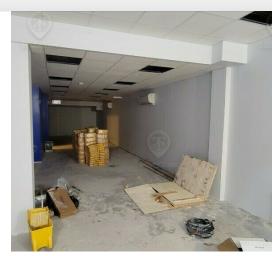

hborhood of Brooklyn between Bedford Ave & Driggs Ave near the Bedford Ave L train.

Nearest Transit: L train at Bedford Ave, J & M train at Marcy Ave, and the B62 bus lines.

Nearby tenants include Tabare, Fini Pizza, Vanessa's Dumplings, Maison Premiere, Supreme, Mission Sandwich Social, Namkeen, Lucky Dog, Oslo Coffee Roasters, Super Burrito, Layla, Tacombi, The Butcher's Daughter, GHOST, and more!

## Main Highlights

- ▶ Bi-level
- > 2,000 SF ground floor
- 1,700 SF legal lower level
- Brand new
- Basement
- Sprinklers



16,183 SF Total Building Size



#### FOR LEASE • 3,700 SF • Offered at

#### Call: 718-437-6100

Shlomi Bagdadi 718.437.6100 sb@tristatecr.com Avi Akiva 718.437.6100 x110 Avi.A@TriStateCR.com



## **Additional Photos**

#### 170 South 1st , Brooklyn, NY 11211



















FOR LEASE • 3,700 SF • Offered at

### Call: 718-437-6100

Shlomi Bagdadi 718.437.6100 sb@tristatecr.com **Avi Akiva 718.437.6100 x110** Avi.A@TriStateCR.com



## **Retailer Map**

#### 170 South 1st , Brooklyn, NY 11211



FOR LEASE • 3,700 SF • Offered at

#### Shlomi Bagdadi T18.437.6100 sb@tristatecr.com

Avi Akiva 718.437.6100 x110 Avi.A@TriStateCR.com

## Call: 718-437-6100



## Area Demographics



| POPULATION                              | 0.25 <b>MILES</b>   | 0.5 MILES           | 1 MILE               |
|-----------------------------------------|---------------------|---------------------|----------------------|
| Total Population                        | 12,698              | 46,761              | 138,952              |
| Average Age