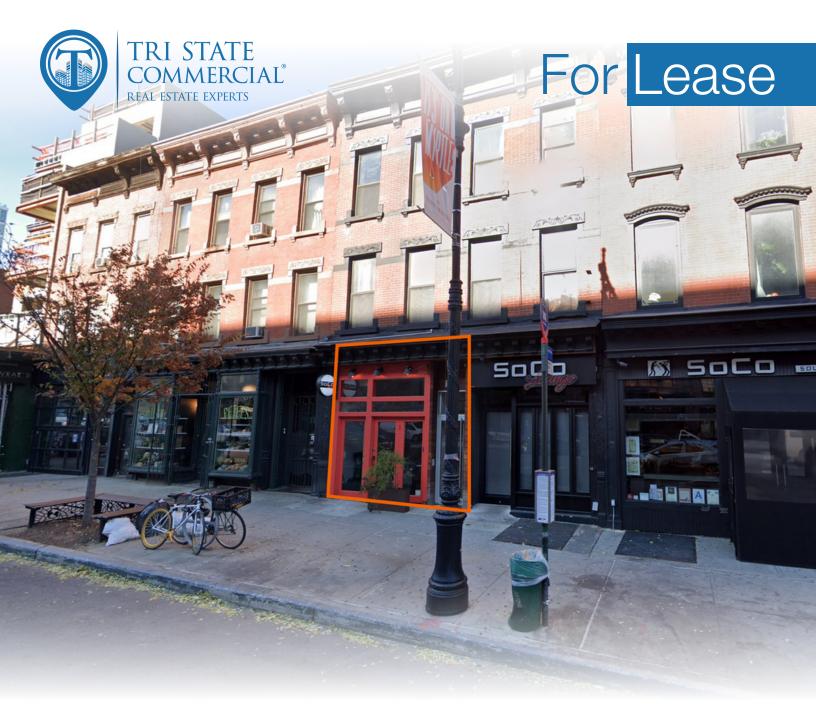

#### 507 Myrtle Avenue, Brooklyn, NY 11205

FOR LEASE • 1 Unit • 700 SF • For Pricing

### Location Overview

Located in the Clinton Hill neighborhood of Brooklyn with a dense college student population across from Pratt Institute between Ryerson St & Grand Ave near the Clinton - Washington Ave subway station.

### Main Highlights

- Amazing co-tenancy
- > 1,800 SF backyard for seating that can be enclosed
- Built out restaurant