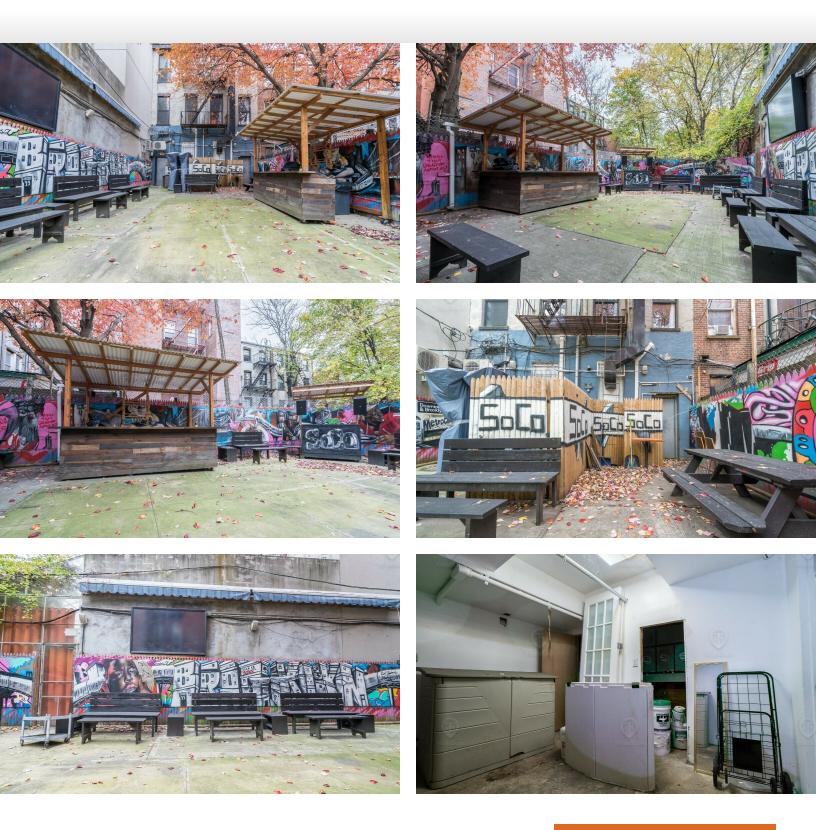

## **Additional Photos**

507 Myrtle Avenue, Brooklyn, NY 11205

FOR LEASE • 1 Unit • 700 SF • For Pricing

### Main Highlights

- Amazing co-tenancy
- > 1,800 SF backyard for seating that can be enclosed
- Built out restaurant