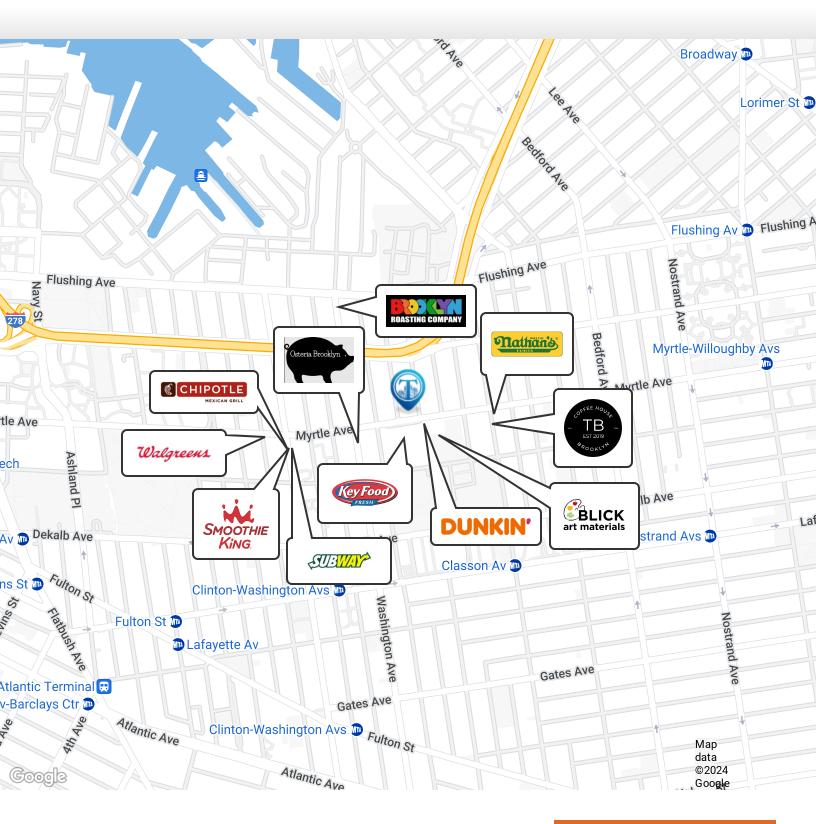

## **Retailer Map**

Nearest Transit: G train at Clinton - Washington Ave and the B54 bus line.

Stong co-tenants include Calye, Key Food Supermarkets, Osteria Brooklyn, Lula Mar, The Emerson, Brooklyn Roasting Company, Smoothie King, Walgreens, European Wax Center, Blick Art Materials, Dunkin', Nathan's Famous, OverGreens, TB Coffee House, Medrite Urgent Care, Honey Nail, Chipotle, Subway and more!