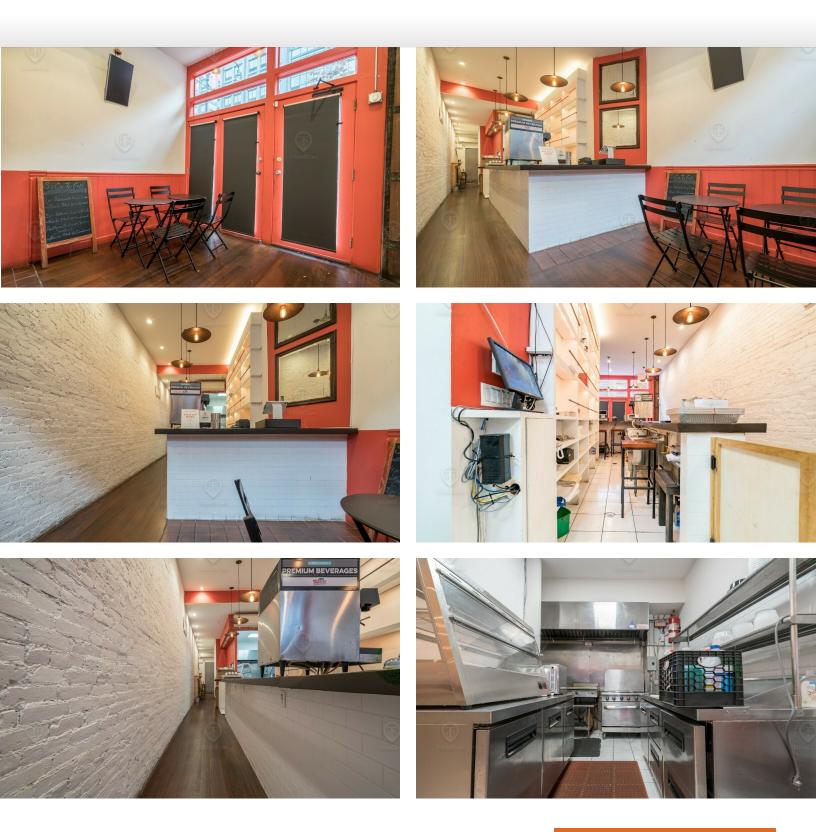

## **Additional Photos**

507 Myrtle Avenue, Brooklyn, NY 11205

FOR LEASE • 1 Unit • 700 SF • For Pricing

## **Additional Photos**

507 Myrtle Avenue, Brooklyn, NY 11205

Landlord to install an enclosure like this.

FOR LEASE • 1 Unit • 700 SF • For Pricing