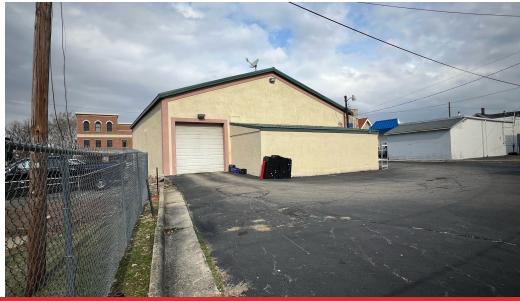

## Retail | 2,676 SF

- 2676 SF Building
- Sale \$429,000
- Lease \$13/SF NNN
- Possible Store Front or Office conversion
- Current configuration as a drive thru
- NOTE: Business not for sale, no business information is available!

## FOR SALE / LEASE

211 S Market St Troy, OH 45373