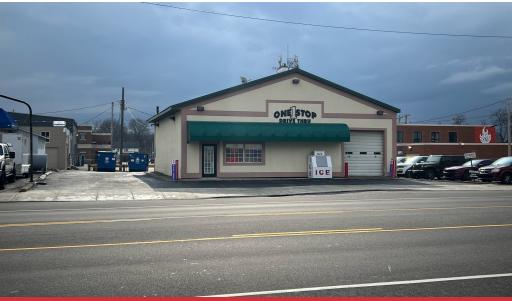

## Retail | 2,676 SF

- 2676 SF Building
- Sale \$429,000
- Lease \$13/SF NNN
- Possible Store Front or Office conversion
- Current configuration as a drive thru
- NOTE: Business not for sale, no business information is available!

## FOR SALE / LEASE

211 S Market St Troy, OH 45373