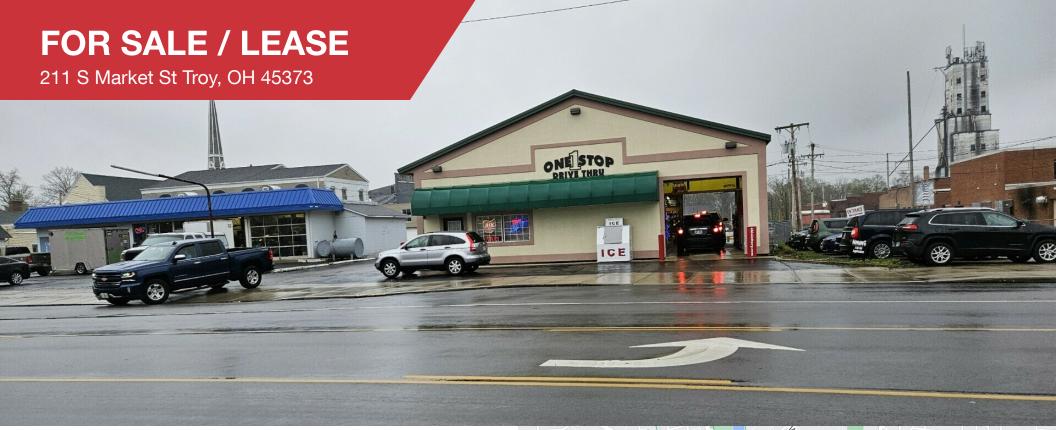

## Retail | 2,676 SF

- 2676 SF Building
- Sale \$429,000
- Lease \$13/SF NNN
- Possible Store Front or Office conversion
- Current configuration as a drive thru
- NOTE: Business not for sale, no business information is available!

## FOR SALE / LEASE

211 S Market St Troy, OH 45373