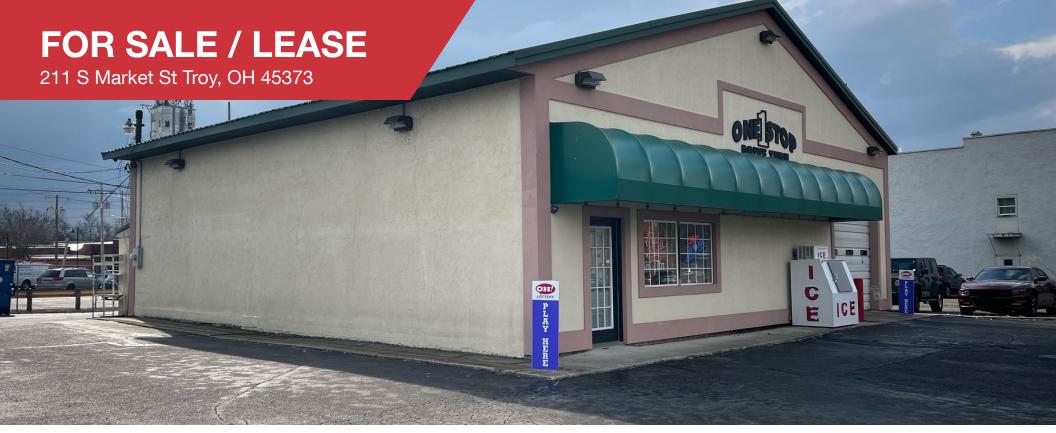

## Retail | 2,676 SF

- 2676 SF Building
- Sale \$429,000
- Lease \$13/SF NNN
- Possible Store Front or Office conversion
- Current configuration as a drive thru
- NOTE: Business not for sale, no business information is available!

## FOR SALE / LEASE

211 S Market St Troy, OH 45373