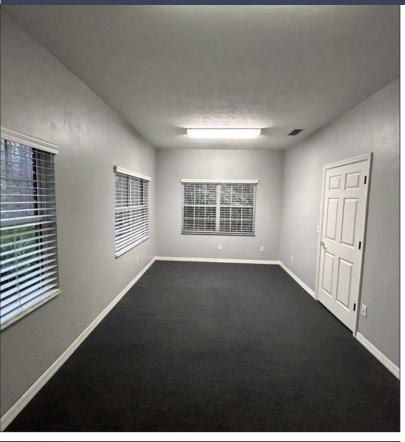

#### 6224 NW 43rd Street, Suite B

Gainesville, Florida 32653



## Office Space Available For Lease

- 2,392 SF professional office space available for lease in the Silverleaf office park on NW 43rd Street.
- Features include a reception area, eight to ten individual offices, conference room, two restrooms, kitchenette and storage space.
- The entrance to the Silverleaf office park features large monument signage for your business.



\$20/SF modified gross



Variety of uses



Ample parking

#### For further information



### Aerial map



# Photos









# If you would like to discuss this further, please get in touch.

Rick Cain, CCIM, SIOR, Principal 352. 505. 7588 rick.cain@avisonyoung.com

#### Visit us online

avisonyoung.com