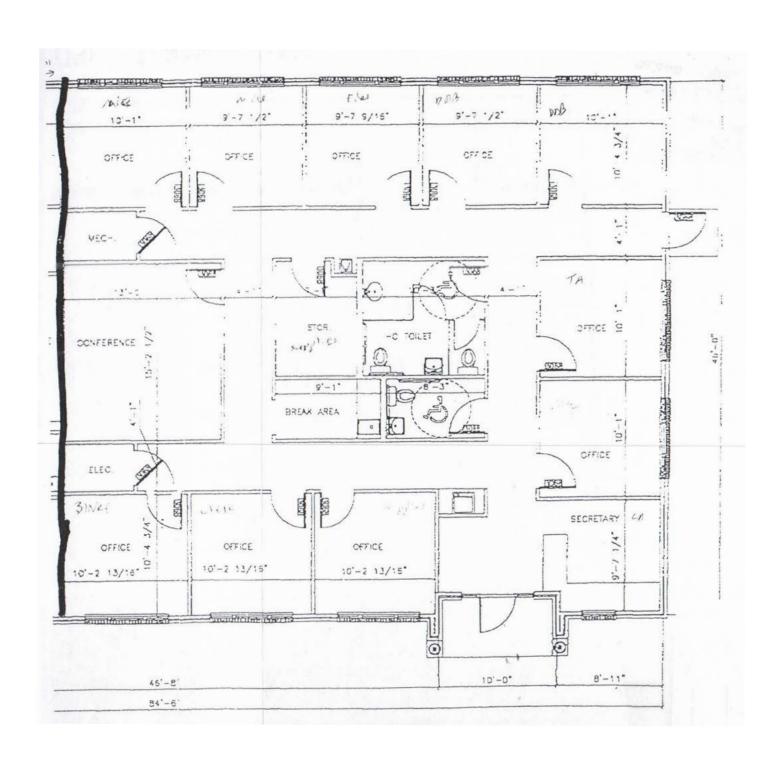

## Office Space Available For Lease

- 2,392 SF professional office space available for lease in the Silverleaf office park on NW 43rd Street.
- Features include a reception area, eight to ten individual offices, conference room, two restrooms, kitchenette and storage space.
- The entrance to the Silverleaf office park features large monument signage for your business.