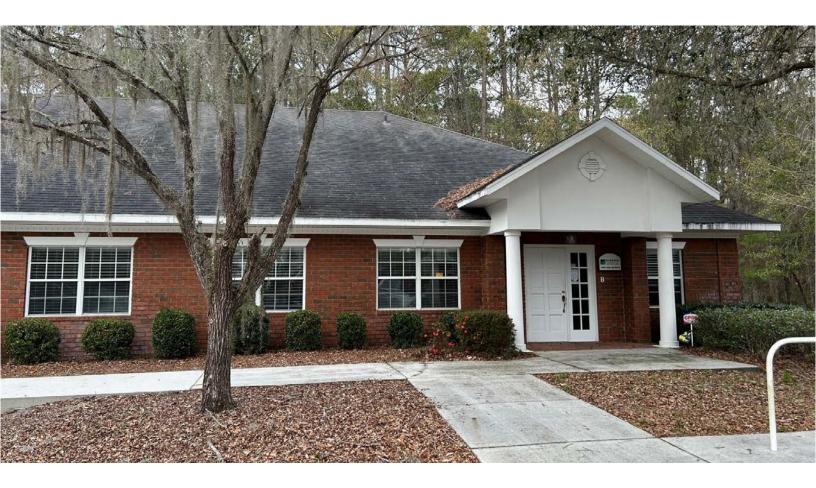

#### 6224 NW 43rd Street, Suite B

Gainesville, Florida 32653

## Office Space Available For Lease

- 2,392 SF professional office space available for lease in the Silverleaf office park on NW 43rd Street.
- Features include a reception area, eight to ten individual offices, conference room, two restrooms, kitchenette and storage space.
- The entrance to the Silverleaf office park features large monument signage for your business.