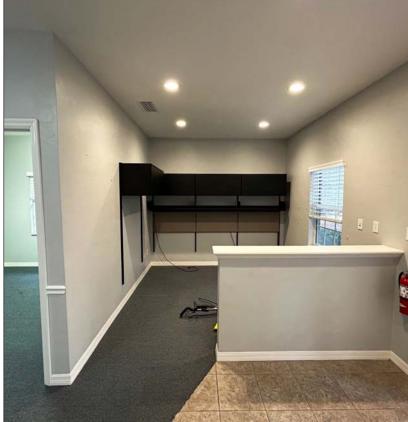

#### 6224 NW 43rd Street, Suite B

Gainesville, Florida 32653



## Office Space Available For Lease

- 2,392 SF professional office space available for lease in the Silverleaf office park on NW 43rd Street.
- Features include a reception area, eight to ten individual offices, conference room, two restrooms, kitchenette and storage space.
- The entrance to the Silverleaf office park features large monument signage for your business.



\$20/SF modified gross



Variety of uses



Ample parking

#### For further information



### Aerial map



# Photos









# If you would like to discuss this further, please get in touch.

Rick Cain, CCIM, SIOR, Principal 352. 505. 7588 rick.cain@avisonyoung.com

#### Visit us online

avisonyoung.com