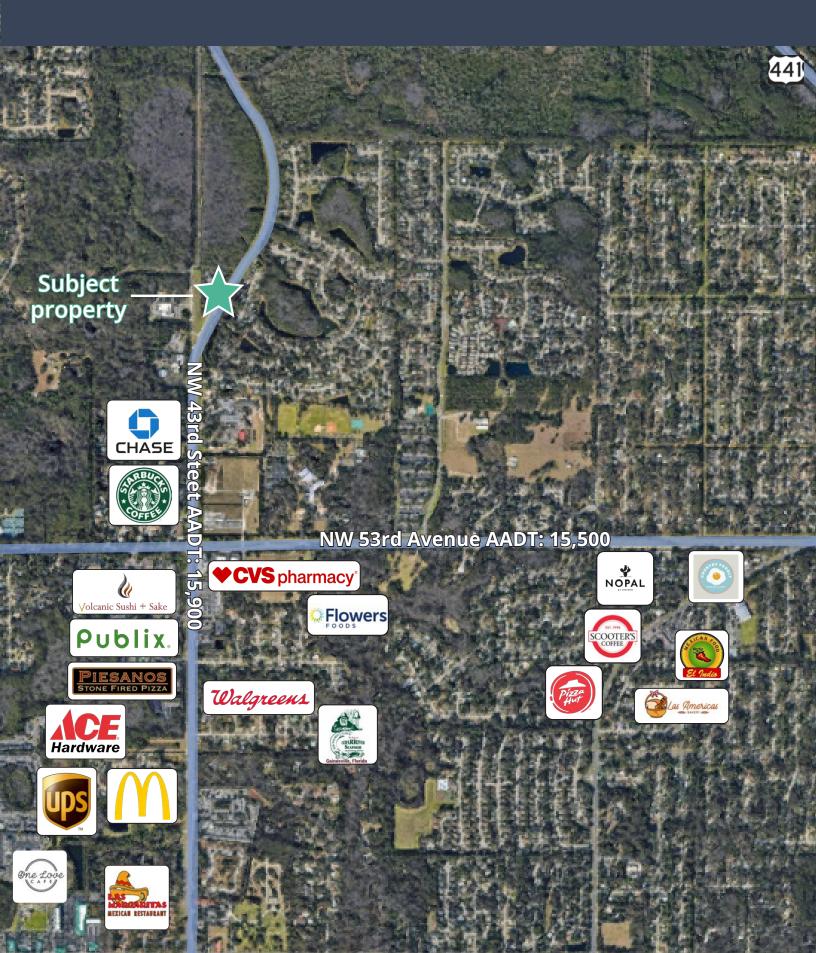

#### 6224 NW 43rd Street, Suite B

Gainesville, Florida 32653



## Office Space Available For Lease

- 2,392 SF professional office space available for lease in the Silverleaf office park on NW 43rd Street.
- Features include a reception area, eight to ten individual offices, conference room, two restrooms, kitchenette and storage space.
- The entrance to the Silverleaf office park features large monument signage for your business.



\$20/SF modified gross



Variety of uses



Ample parking

#### For further information



### Aerial map



# Photos









# If you would like to discuss this further, please get in touch.

Rick Cain, CCIM, SIOR, Principal 352. 505. 7588 rick.cain@avisonyoung.com

#### Visit us online

avisonyoung.com