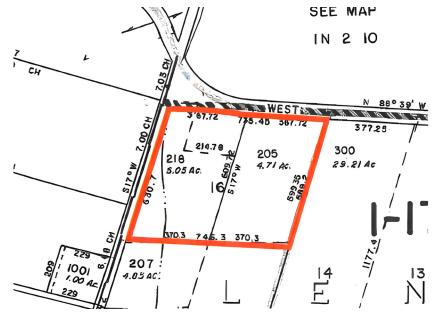

# **PROPERTY HIGHLIGHTS**

- Site is in the process of annexation into the City of Hillsboro. Anticipate this being finalized in June 2024.
- Zoning will allow industrial and data center development.
- FEMA reduced flood plain designation on the site which is now approximately 30,000-32,000 SF flood land. 26% of that can be removed by raising the site one foot. Important to note this land is in Zone X (Flood Plain Designation not Wetland) which allows fill to be added to the site to mitigate wetlands area. Buyer to conduct own due diligence.
- Estimation on usable land to be 9.50 acres.
- Two tax lots. Does not include the lot connecting to Publos Street.

# **OFFERING SUMMARY**

| Sale Price: | \$8,200,000 (\$19.28/SF) |
|-------------|--------------------------|
| Lot Size:   | 9.76 Acres               |