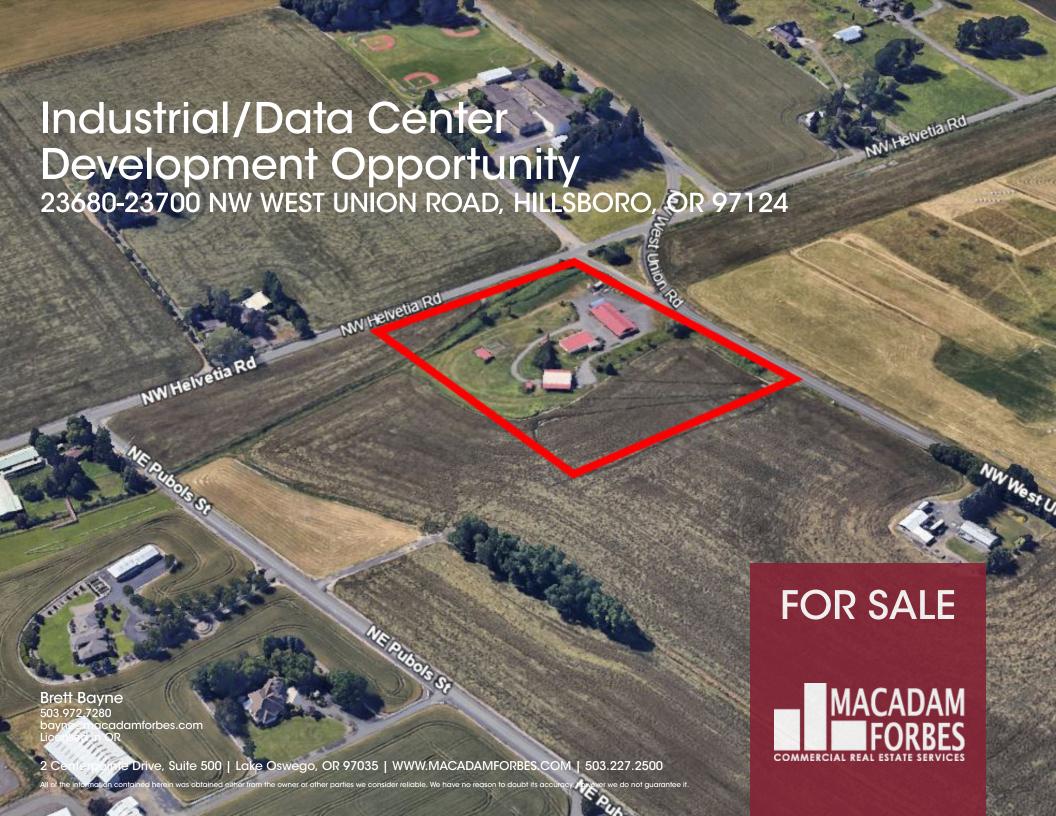

# **LOCATION DESCRIPTION**

Site is located on the NE Corner of NW West Union Road and NW Helveita Road on the North Side of Highway 26

# **PROPERTY HIGHLIGHTS**

- Site is in the process of annexation into the City of Hillsboro. Anticipate this being finalized in June 2024.
- Zoning will allow industrial and data center development.
- FEMA reduced flood plain designation on the site which is now approximately 30,000-32,000 SF flood land. 26% of that can be removed by raising the site one foot. Important to note this land is in Zone X (Flood Plain Designation not Wetland) which allows fill to be added to the site to mitigate wetlands area. Buyer to conduct own due diligence.
- Estimation on usable land to be 9.50 acres.
- Two tax lots. Does not include the lot connecting to Publos Street.

# **OFFERING SUMMARY**

| Sale Price: | \$8,200,000 (\$19.28/SF) |
|-------------|--------------------------|
| Lot Size:   | 9.76 Acres               |