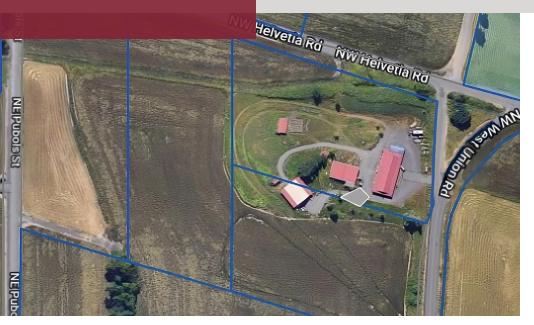

# FOR SALE







### Brett Bayne 503.972.7280 bayne@macadamforbes.com Licensed in OR

# **LOCATION DESCRIPTION**

Site is located on the NE Corner of NW West Union Road and NW Helveita Road on the North Side of Highway 26

# **PROPERTY HIGHLIGHTS**

- Site is in the process of annexation into the City of Hillsboro. Anticipate this being finalized in June 2024.
- Zoning will allow industrial and data center development.
- FEMA reduced flood plain designation on the site which is now approximately 30,000-32,000 SF flood land. 26% of that can be removed by raising the site one foot. Important to note this land is in Zone X (Flood Plain Designation not Wetland) which allows fill to be added to the site to mitigate wetlands area. Buyer to conduct own due diligence.
- Estimation on usable land to be 9.50 a