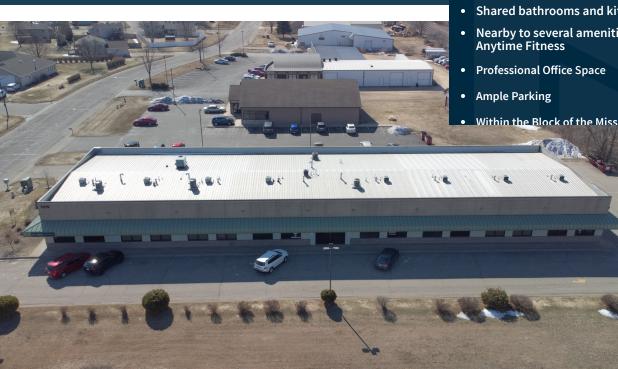

## **PROPERTY FACTS**

| Sale Price:    | \$1,500,000        |
|----------------|--------------------|
| Lease Rate:    | \$11.00 SF/yr (MG) |
| Building Size: | 18,000 SF          |
| Available SF:  | 502 - 2,922 SF     |
| Lot Size:      | 0.97 Acres         |
| Price / SF:    | \$83.33            |
| Year Built:    | 2005               |
| Zoning:        | Commercial         |

## \$1,500,000

- Shared bathrooms and kitchens
- Nearby to several amenities like
- Within the Block of the Mississippi