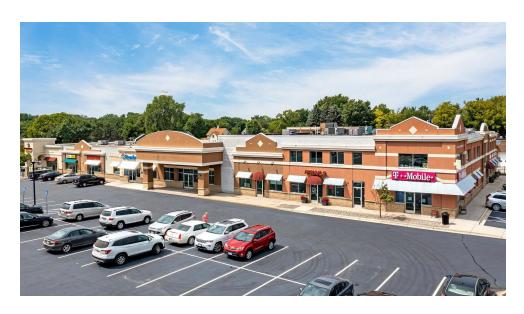

#### **PROPERTY OVERVIEW**

SVN | Northco is pleased to present for lease Waconia Square, a ±38,412 SF neighborhood center in charming downtown Waconia, MN. Waconia is an affluent and growing western suburb in the Minneapolis-Saint Paul metropolitan area. The center has a fantastic tenant mix of local and regional tenants, and contains both retail and office suites.

#### PROPERTY HIGHLIGHTS

- Neighborhood center located in the heart of downtown Waconia only one block from scenic Lake Waconia
- Available spaces range from ±849 SF to ±7,013 SF; all retail suites feature their own street address
- · Great tenant mix including Waconia Brewing Company, Laketown Chocolates, Dominos, T-Mobile, and many more
- Strong local ownership; negotiable TIs
- Large surface lot available to all tenants with a 4.68 stalls per 1.000 SF ratio