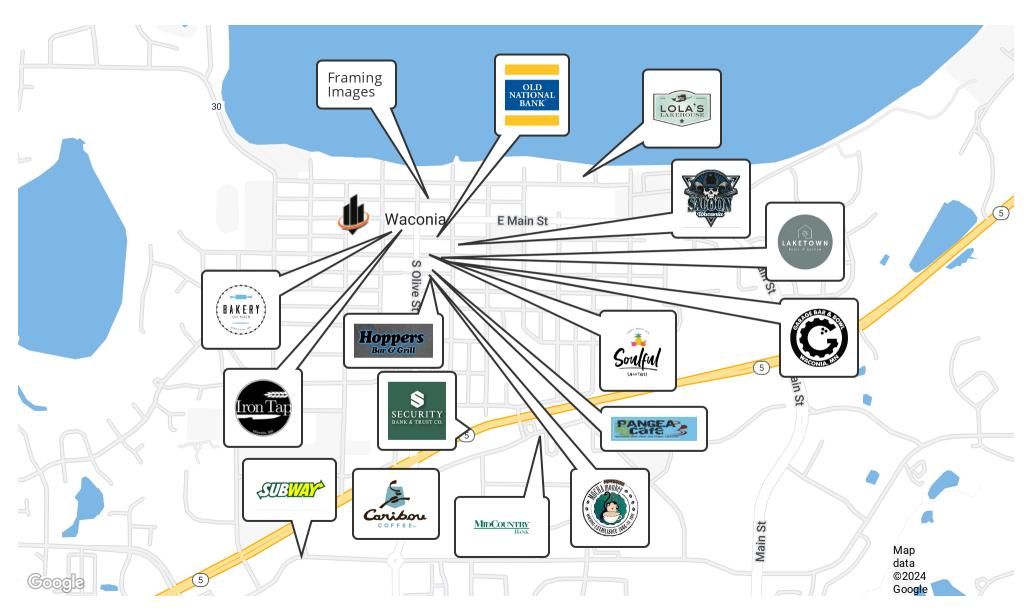

5,000 for the majority of the submarket. The community is also located just 30 miles west of downtown Minneapolis, and it is only 10 miles from the town of Victoria and famous Lake Minnetonka. The submarkets bordering Waconia to the east are some of the wealthiest in the State of Minnesota, and also contain some of the most desirable communities in the metropolitan area in which to live.

Waconia Square is located in the charming downtown area on Main Street, only one block from Lake Waconia. This is a scenic lake containing an island that is very popular for a variety of recreational activities.

Minneapolis-Saint Paul is currently the 16th largest MSA in the United States with nearly 3,700,000 residents.



EDWARD RUPP

O: 952.820.1634 edward.rupp@svn.com MARK BATTLES

### RETAILER MAP



#### EDWARD RUPP

O: 952.820.1634 edward.rupp@svn.com

#### MARK BATTLES

## **LOCATION MAP**



EDWARD RUPP

O: 952.820.1634 edward.rupp@svn.com MARK BATTLES
O: 952.820.1633
mark.battles@svn.com

# **ADDITIONAL PHOTOS**



















MARK BATTLES

### **DEMOGRAPHICS MAP & REPORT**

| POPULATION                           | 1 MILE          | 3 MILES              | 5 MILES              |
|--------------------------------------|-----------------|----------------------|----------------------|
| TOTAL POPULATION                     | 5,650           | 12,401               | 21,051               |
| AVERAGE AGE                          | 44.0            | 39.7                 | 38.3                 |
| AVERAGE AGE (MALE)                   | 36.1            | 35.0                 | 35.4