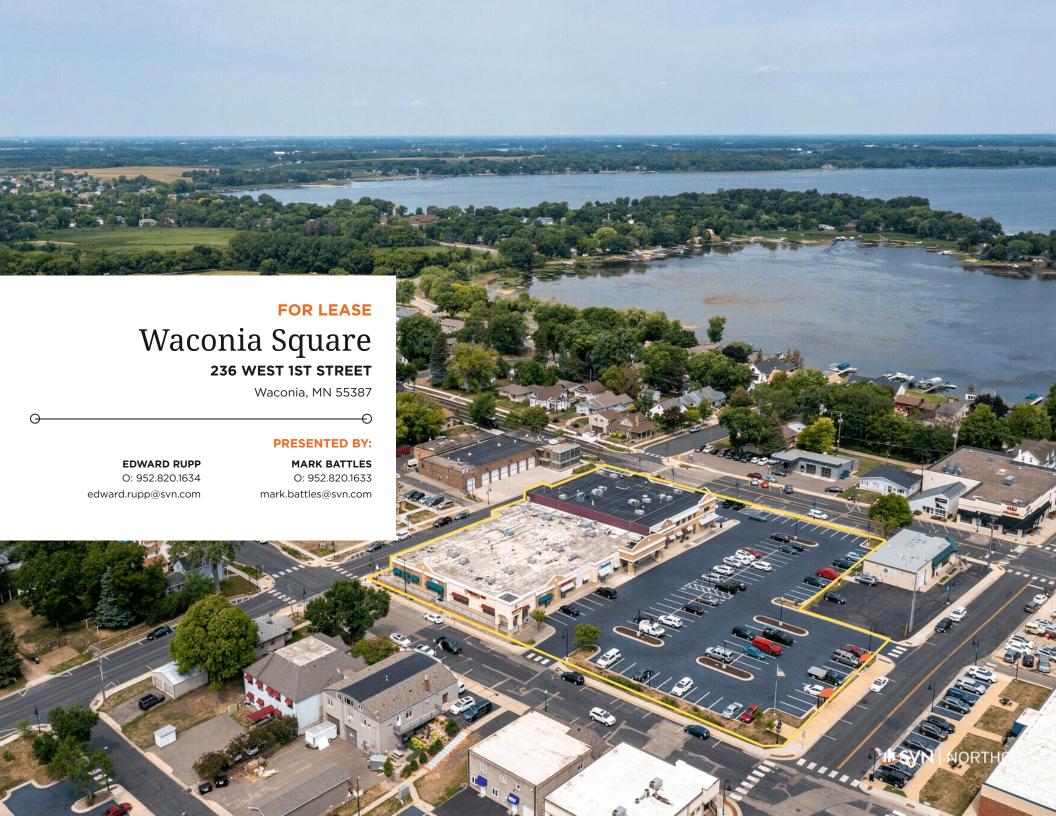

#### **PROPERTY OVERVIEW**

SVN | Northco is pleased to present for lease Waconia Square, a ±38,412 SF neighborhood center in charming downtown Waconia, MN. Waconia is an affluent and growing western suburb in the Minneapolis-Saint Paul metropolitan area. The center has a fantastic tenant mix of local and regional tenants, and contains both retail and office suites.

Waconia Square is located in the charming downtown area on Main Street, only one block from Lake Waconia. This is a scenic lake containing an island that is very popular for a variety of recreational activities.