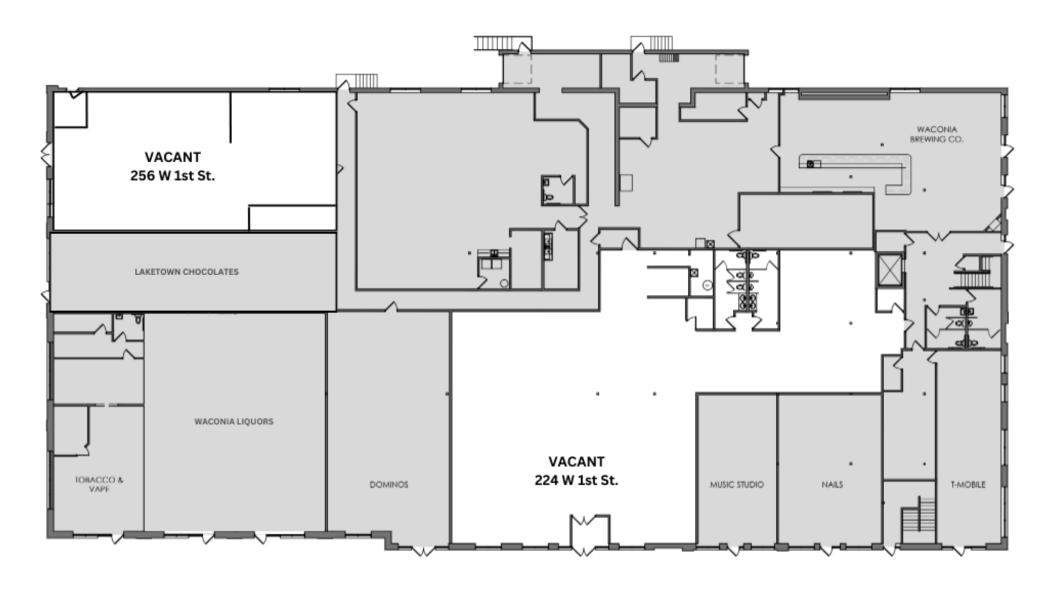

# FLOORPLAN: RETAIL (FIRST FLOOR)

EDWARD RUPP

O: 952.820.1634

edward.rupp@svn.com

MARK BATTLES

# **RENT ROLL**

| SUITE                         | TENANT NAME                  | SIZE SF  |
|-------------------------------|------------------------------|----------|
| 224 West 1st Street (Retail)  | VACANT                       | 7,013 SF |
| 220 West 1st Street (Retail)  | Matthew Dostal (CPA Firm)    | 878 SF   |
| 246 West 1st Street (Retail)  | Waconia Tobacco & Vape, Inc. | 1,493 SF |
| 242 West 1st Street (Retail)  | Waconia Liquors              | 1,433 SF |
| 238 West 1st Street (Retail)  | Waconia Liquors              | 1,432 SF |
| 232 West 1st Street (Retail)  | Dominos Pizza                | 2,263 SF |
| 216 West 1st Street (Retail)  | First Nails                  | 1,150 SF |
| 255 West Main Street (Retail) | Waconia Brewing Company      | 8,938 SF |
| 210 West 1st Street (Retail)  | T-Mobile                     | 1,752 SF |
| 250 West 1st Street (Retail)  | Laketown Chocolates          | 1,732 SF |
| 256 West 1st Street (Retail)  | VACANT                       | 3,055 SF |
| Suite 210 (Office)            | Securus ID Inc.              | 313 SF   |
| Suite 201 (Office)            | Kaeding Architecture         | 1,146 SF |
| Suite 230 (Office)            | State Farm                   | 1,372 SF |
| Suite 240 (Office)            | VACANT                       | 849 SF   |
| Suite 250 (Office)            | Water's Edge Transportation  | 539 SF   |
|                               |                              |          |