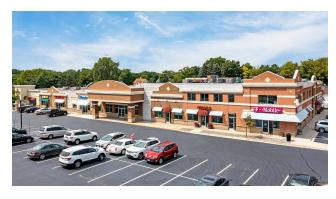

#### PROPERTY SUMMARY

#### **PROPERTY OVERVIEW**

SVN | Northco is pleased to present for lease Waconia Square, a ±38,412 SF neighborhood center in charming downtown Waconia, MN. Waconia is an affluent and growing western suburb in the Minneapolis-Saint Paul metropolitan area. The center has a fantastic tenant mix of local and regional tenants, and contains both retail and office suites.

#### PROPERTY HIGHLIGHTS

- Neighborhood center located in the heart of downtown Waconia only one block from scenic Lake Waconia
- Available spaces range from ±849 SF to ±7,013 SF; all retail suites feature their own street address
- · Great tenant mix including Waconia Brewing Company, Laketown Chocolates, Dominos, T-Mobile, and many more
- Strong local ownership; negotiable TIs
- Large surface lot available to all tenants with a 4.68 stalls per 1.000 SF ratio