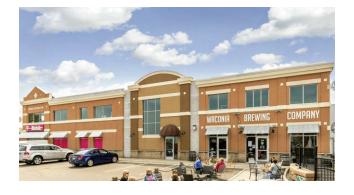

#### PROPERTY SUMMARY

#### **PROPERTY OVERVIEW**

SVN | Northco is pleased to present for lease Waconia Square, a ±38,412 SF neighborhood center in charming downtown Waconia, MN. Waconia is an affluent and growing western suburb in the Minneapolis-Saint Paul metropolitan area. The center has a fantastic tenant mix of local and regional tenants, and contains both retail and office suites.

#### PROPERTY HIGHLIGHTS

- Neighborhood center located in the heart of downtown Waconia only one block from scenic Lake Waconia
- Available spaces range from ±849 SF to ±7,013 SF; all retail suites feature their own street address
- · Great tenant mix including Waconia Brewing Company, Laketown Chocolates, Dominos, T-Mobile, and many more
- Strong local ownership; negotiable TIs
- Large surface lot available to all tenants with a 4.68 stalls per 1.000 SF ratio