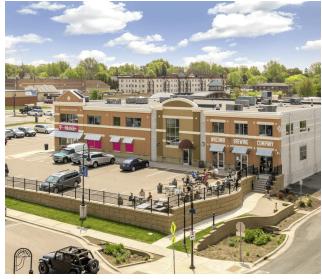

#### PROPERTY SUMMARY

#### **PROPERTY OVERVIEW**

SVN | Northco is pleased to present for lease Waconia Square, a ±38,412 SF neighborhood center in charming downtown Waconia, MN. Waconia is an affluent and growing western suburb in the Minneapolis-Saint Paul metropolitan area. The center has a fantastic tenant mix of local and regional tenants, and contains both retail and office suites.

#### PROPERTY HIGHLIGHTS

- Neighborhood center located in the heart of downtown Waconia only one block from scenic Lake Waconia
- Available spaces range from ±849 SF to ±7,013 SF; all retail suites feature their own street address
- · Great tenant mix including Waconia Brewing Company, Laketown Chocolates, Dominos, T-Mobile, and many more
- Strong local ownership; negotiable TIs
- Large surface lot available to all tenants with a 4.68 stalls per 1.000 SF ratio