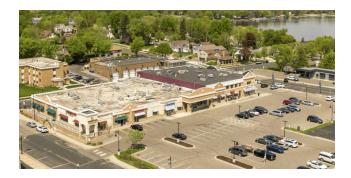

a to the east are some of the wealthiest in the State of Minnesota, and also contain some of the most desirable communities in the metropolitan area in which to live.

Waconia Square is located in the charming downtown area on Main Street, only one block from Lake Waconia. This is a scenic lake containing an island that is very popular for a variety of recreational activities.

Minneapolis-Saint Paul is currently the 16th largest MSA in the United States with nearly 3,700,000 residents.



EDWARD RUPP

O: 952.820.1634 edward.rupp@svn.com MARK BATTLES

### RETAILER MAP



#### EDWARD RUPP

O: 952.820.1634 edward.rupp@svn.com

#### MARK BATTLES

## **LOCATION MAP**



EDWARD RUPP

O: 952.820.1634 edward.rupp@svn.com MARK BATTLES
O: 952.820.1633
mark.battles@svn.com

# **ADDITIONAL PHOTOS**



















MARK BATTLES

### **DEMOGRAPHICS MAP & REPORT**

| POPULATION                           | 1 MILE          | 3 MILES              | 5 MILES              |
|--------------------------------------|-----------------|----------------------|----------------------|
| TOTAL POPULATION                     | 5,650           | 12,401               | 21,051               |
| AVERAGE AGE                          | 44.0            | 39.7                 | 38.3                 |
| AVERAGE AGE (MALE)                   | 36.1            | 35.0                 | 35.4                 |
| AVERAGE AGE (FEMALE)                 | 45.8            | 40.7                 | 39.0                 |
|                                      |                 |                      |