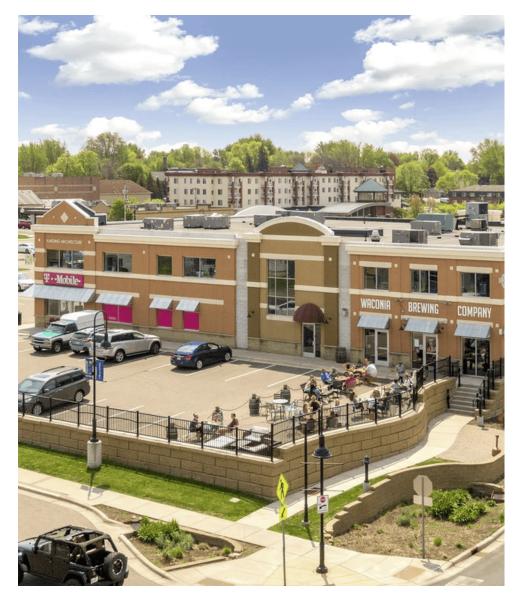

#### PROPERTY HIGHLIGHTS

- Neighborhood center located in the heart of downtown Waconia only one block from scenic Lake Waconia
- Available spaces range from ±849 SF to ±7,013 SF; all retail suites feature their own street address
- · Great tenant mix including Waconia Brewing Company, Laketown Chocolates, Dominos, T-Mobile, and many more
- Strong local ownership; negotiable TIs
- Large surface lot available to all tenants with a 4.68 stalls per 1.000 SF ratio

Waconia Square is located in the charming downtown area on Main Street, only one block from Lake Waconia. This is a scenic lake containing an island that is very popular for a variety of recreational activities.

# **ADDITIONAL PHOTOS**

MARK BATTLES