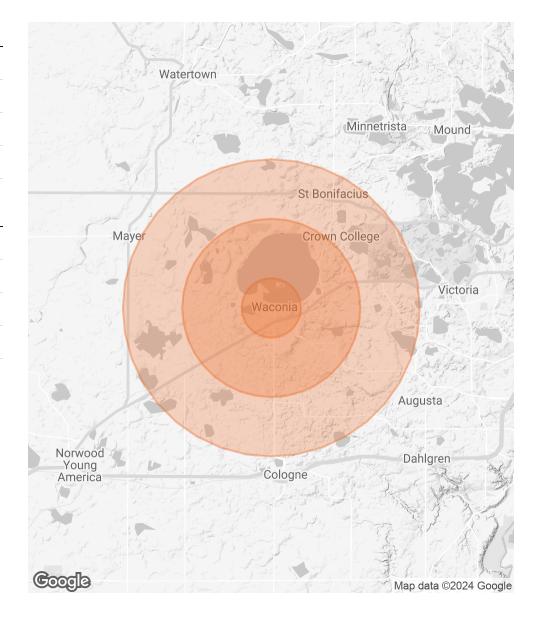

### **DEMOGRAPHICS MAP & REPORT**

| POPULATION                           | 1 MILE          | 3 MILES              | 5 MILES              |
|--------------------------------------|-----------------|----------------------|----------------------|
| TOTAL POPULATION                     | 5,650           | 12,401               | 21,051               |
| AVERAGE AGE                          | 44.0            | 39.7                 | 38.3                 |
| AVERAGE AGE (MALE)                   | 36.1            | 35.0                 | 35.4                 |
| AVERAGE AGE (FEMALE)                 | 45.8            | 40.7                 | 39.0                 |
|                                      |                 |                      |                      |
| HOUSEHOLDS & INCOME                  | 1 MILE          | 3 MILES              | 5 MILES              |
| HOUSEHOLDS & INCOME TOTAL HOUSEHOLDS | 1 MILE<br>2,355 | <b>3 MILES</b> 4,703 | <b>5 MILES</b> 7,722 |
|                                      |                 |                      |                      |
| TOTAL HOUSEHOLDS                     | 2,355           | 4,703                | 7,722                |

<sup>\*</sup> Demographic data derived from 2020 ACS - US Census

EDWARD RUPP

O: 952.820.1634 edward.rupp@svn.com MARK BATTLES