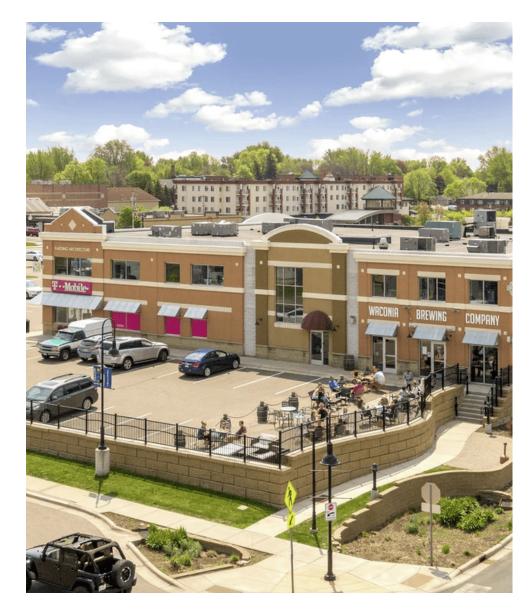

#### **PROPERTY OVERVIEW**

SVN | Northco is pleased to present for lease Waconia Square, a ±38,412 SF neighborhood center in charming downtown Waconia, MN. Waconia is an affluent and growing western suburb in the Minneapolis-Saint Paul metropolitan area. The center has a fantastic tenant mix of local and regional tenants, and contains both retail and office suites.

#### PROPERTY HIGHLIGHTS

- Neighborhood center located in the heart of downtown Waconia only one block from scenic Lake Waconia
- Available spaces range from ±849 SF to ±7,013 SF; all retail suites feature their own street address
- · Great tenant mix including Waconia Brewing Company, Laketown Chocolates, Dominos, T-Mobile, and many more
- Strong local ownership; negotiable TIs
- Large surface lot available to all tenants with a 4.68 stalls per 1.000 SF ratio