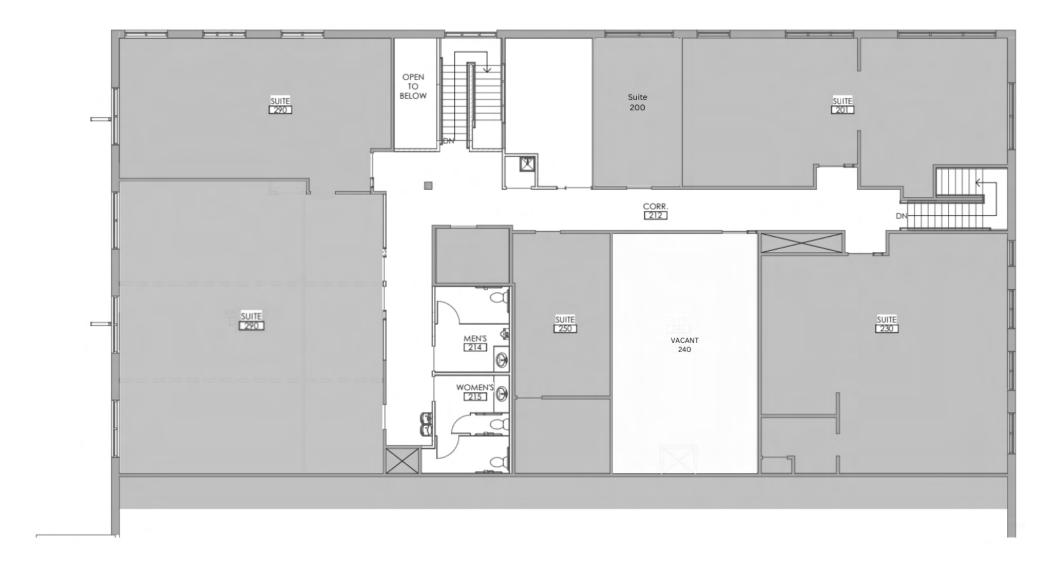

# FLOORPLAN: OFFICE (SECOND FLOOR)

EDWARD RUPP

O: 952.820.1634 edward.rupp@svn.com MARK BATTLES

# **RENT ROLL**

| SUITE                         | TENANT NAME                  | SIZE SF  |
|-------------------------------|------------------------------|----------|
| 224 West 1st Street (Retail)  | VACANT                       | 7,013 SF |
| 220 West 1st Street (Retail)  | Matthew Dostal (CPA Firm)    | 878 SF   |
| 246 West 1st Street (Retail)  | Waconia Tobacco & Vape, Inc. | 1,493 SF |
| 242 West 1st Street (Retail)  | Waconia Liquors              | 1,433 SF |
| 238 West 1st Street (Retail)  | Waconia Liquors              | 1,432 SF |
| 232 West 1st Street (Retail)  | Dominos Pizza                | 2,263 SF |
| 216 West 1st Street (Retail)  | First Nails                  | 1,150 SF |
| 255 West Main Street (Retail) | Waconia Brewing Company      | 8,938 SF |
| 210 West 1st Street (Retail)  | T-Mobile                     | 1,752 SF |
| 250 West 1st Street (Retail)  | Laketown Chocolates          | 1,732 SF |
| 256 West 1st Street (Retail)  | VACANT                       | 3,055 SF |
| Suite 210 (Office)            | Securus ID Inc.              | 313 SF   |
| Suite 201 (Office)            | Kaeding Architecture         | 1,146 SF |
| Suite 230 (Office)            | State Farm                   | 1,372 SF |
| Suite 240 (Office)            | VACANT                       | 849 SF   |
| Suite 250 (Office)            | Water's Edge Transportation  | 539 SF   |
|                               |                              |          |