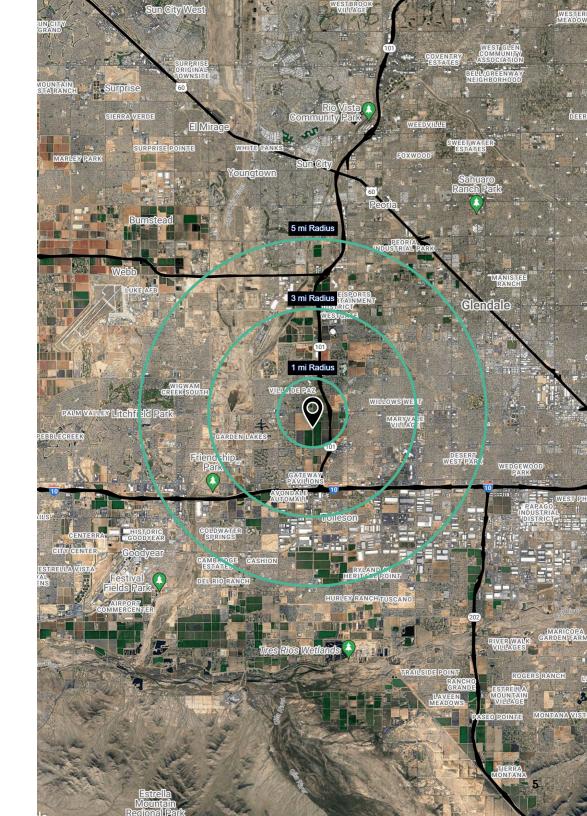

# Demographics

| Population     | 1-mile                | 3-miles             | 5-miles                |
|----------------|-----------------------|---------------------|------------------------|
|                | <b>9,441</b>          | 114,536             | <b>335,358</b>         |
| Median age     | 1-mile<br><b>30.8</b> | 3-miles <b>30.7</b> | 5-miles<br><b>30.6</b> |
| Daytime        | 1-mile                | 3-miles             | 5-miles                |
| employment     | <b>1,135</b>          | <b>20,283</b>       | <b>64,539</b>          |
| Avg. HH income | 1-mile                | 3-miles             | 5-miles                |
|                | <b>\$96,392</b>       | <b>\$98,627</b>     | <b>\$102,854</b>       |
| HH units       | 1-mile                | 3-miles             | 5-miles                |
|                | <b>3,339</b>          | <b>37,715</b>       | <b>109,995</b>         |