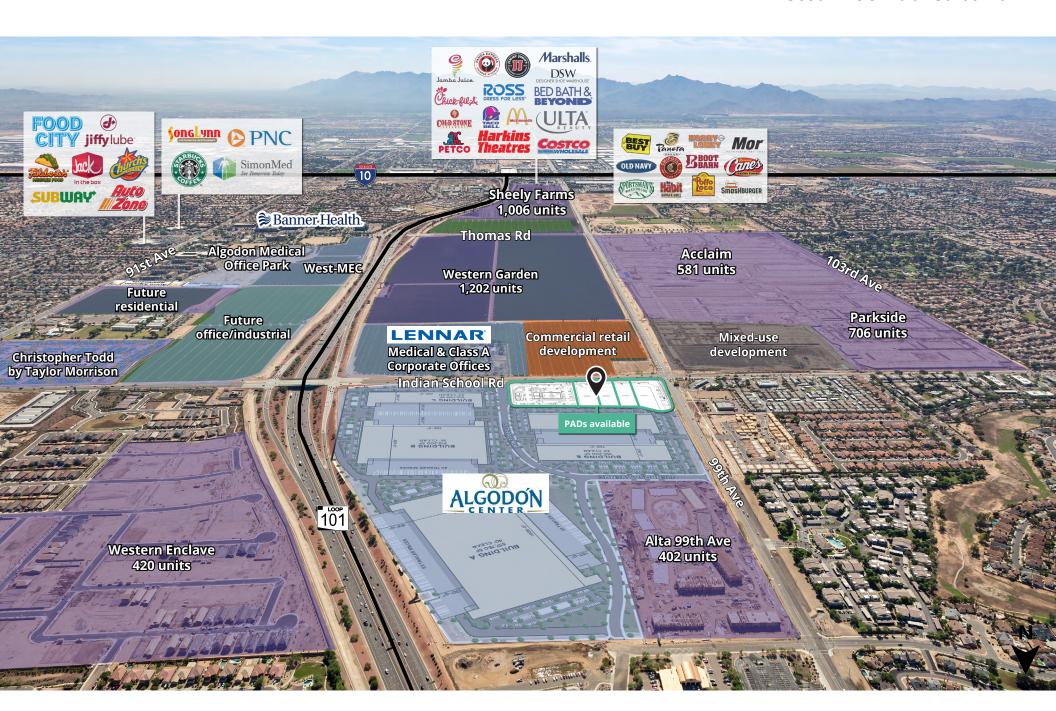

**Matt Milinovich** 

D 480 423 7959 C 602 885 9393

matt.milinovich@avisonyoung.com

**James DeCremer** 

D 480 423 7958 C 602 909 0957 james.decremer@avisonyoung.com





## Site plan



#### Location



### Trade area



# Demographics

| Population     | 1-mile                | 3-miles             | 5-miles                |
|----------------|-----------------------|---------------------|------------------------|
|                | <b>9,441</b>          | 114,536             | <b>335,358</b>         |
| Median age     | 1-mile<br><b>30.8</b> | 3-miles <b>30.7</b> | 5-miles<br><b>30.6</b> |
| Daytime        | 1-mile                | 3-miles             | 5-miles                |
| employment     | <b>1,135</b>          | <b>20,283</b>       | <b>64,539</b>          |
| Avg. HH income | 1-mile                | 3-miles             | 5-miles                |
|                | <b>\$96,392</b>       | <b>\$98,627</b>     | <b>\$102,854</b>       |
| HH units       | 1-mile                | 3