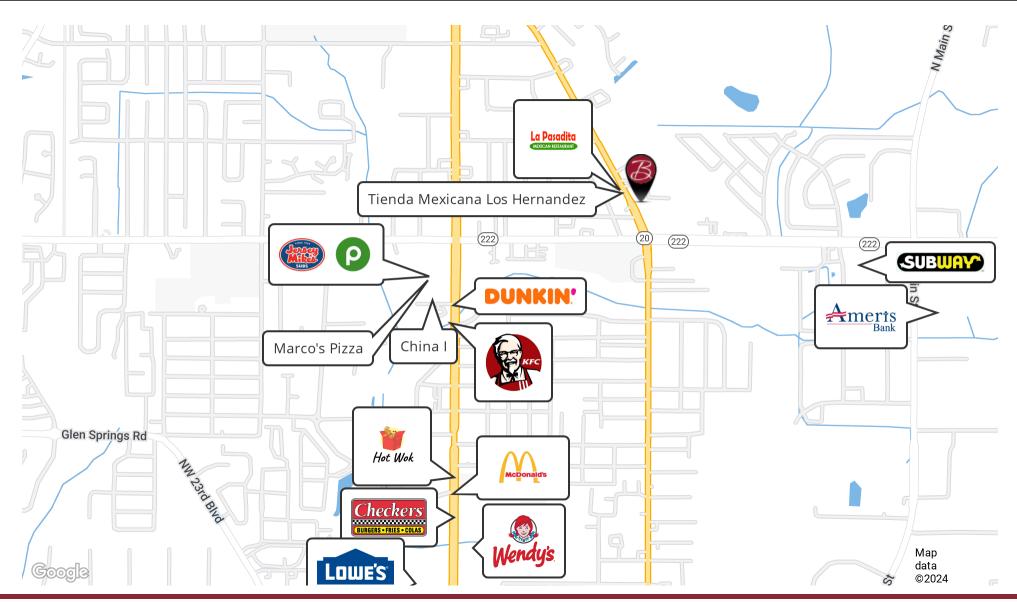

ericligman@bosshardtrealty.com





# 4031 NW 6th St | Gainesville, FL 32609

# ADDITIONAL PHOTOS



### FOR MORE INFORMATION: Eric Ligman

.

Director 352.256.2112 ericligman@bosshardtrealty.com





## STRUCTURE TO BE DEMOLISHED

## 4031 NW 6th St | Gainesville, FL 32609



### FOR MORE INFORMATION: Eric Ligman



Director 352.256.2112 ericligman@bosshardtrealty.com





### **38400 VEHICLES AT INTERSECTION**

### 4031 NW 6th St | Gainesville, FL 32609



#### FOR MORE INFORMATION: Eric Ligman

Director

.

352.256.2112 ericligman@bosshardtrealty.com





## 4031 NW 6th St | Gainesville, FL 32609

# HIGHLY VISIBLE SIGNAGE



#### FOR MORE INFORMATION: Eric Ligman

.

Director 352.256.2112 ericligman@bosshardtrealty.com





# **RETAILER MAP**

### 4031 NW 6th St | Gainesville, FL 32609



### FOR MORE INFORMATION: Eric Ligman

Director



352.256.2112 ericligman@bosshardtrealty.com



Sage Alfonso Commercial Associate 352,316,8413

352.316.8413 sage@bosshardtrealty.com



## **DEMOGRAPHICS MAP & REPORT**

### 4031 NW 6th St | Gainesville, FL 32609

| POPULATION                              | 1 MILE              | <b>5 MILES</b>        | <b>10 MILES</b>           |
|-----------------------------------------|---------------------|-----------------------|---------------------------|
| Total Population                        | 4,622               | 119,231               | 212,447                   |
| Average Age                             | 34.0                | 32.9                  | 34.4                      |
| Average Age (Male)                      | 31.3