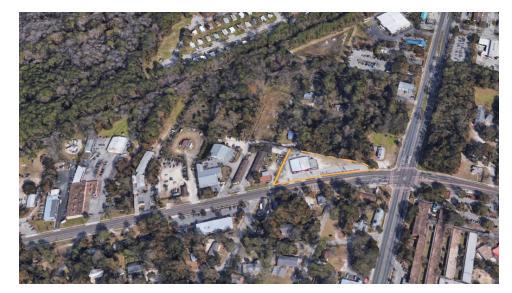

# **EXECUTIVE SUMMARY**

## 4031 NW 6th St | Gainesville, FL 32609

### **PROPERTY OVERVIEW**

1.2 acre lot ready for ground lease. Owner is willing to build to suit for the right tenant. Would suit a car dealership, flex space, or office/retail. Existing structure will be demolished.

### **PROPERTY HIGHLIGHTS**

- High Visibility
- Build to suit
- BA Zoning allows for Auto sales and repair
- Equipment storage