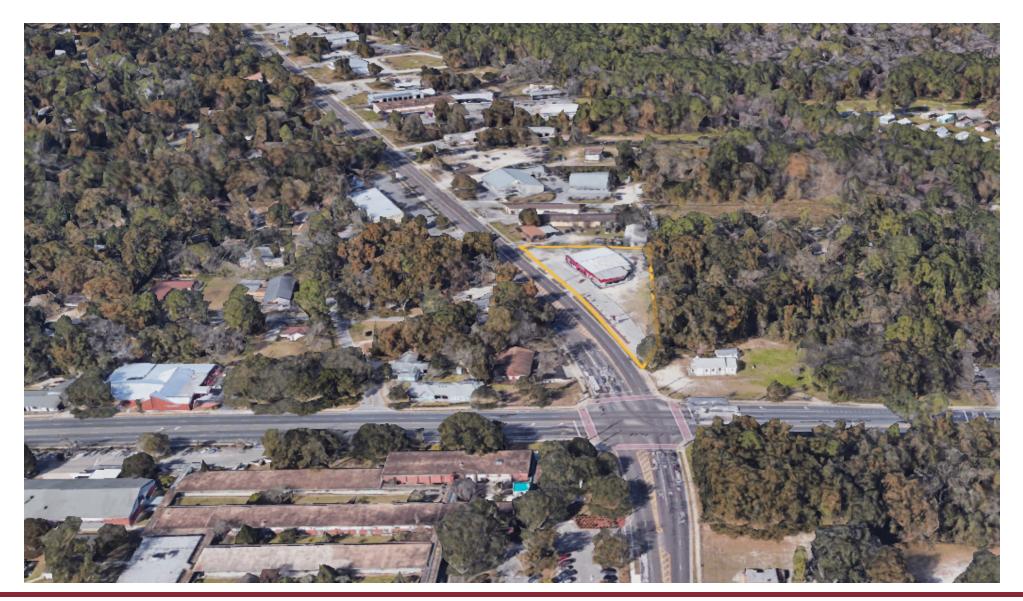

(Ground) |
|--------------------|-------------------------------|
| Building Size:     | TBD                           |
| Available:         | 1.2 Acres                     |
| Zoning:            | BA                            |
| Intersection AADT: | 38400                         |

### **PROPERTY OVERVIEW**

1.2 acre lot ready for ground lease. Owner is willing to build to suit for the right tenant. Would suit a car dealership, flex space, or office/retail. Existing structure will be demolished.

### **PROPERTY HIGHLIGHTS**

- High Visibility
- Build to suit
- BA Zoning allows for Auto sales and repair
- Equipment storage

#### FOR MORE INFORMATION: Eric Ligman



Director 352.256.2112 ericligman@bosshardtrealty.com





### 4031 NW 6th St | Gainesville, FL 32609

# ADDITIONAL PHOTOS



### FOR MORE INFORMATION: Eric Ligman

Director 352.256.2112 ericligman@bosshardtrealty.com





# 4031 NW 6th St | Gainesville, FL 32609

# ADDITIONAL PHOTOS



### FOR MORE INFORMATION: Eric Ligman

.

Director 352.256.2112 ericligman@bosshardtrealty.com





## STRUCTURE TO BE DEMOLISHED

## 4031 NW 6th St | Gainesville, FL 32609



### FOR MORE INFORMATION: Eric Ligman



Director 352.256.2112 ericligman@bosshardtrealty.com





### **38400 VEHICLES AT INTERSECTION**

### 4031 NW 6th St | Gainesville, FL 32609



#### FOR MORE INFORMATION: Eric Ligman

Director

.

352.256.2112 ericligman@bosshardtrealty.com





## 4031 NW 6th St | Gainesville, FL 32609

# HIGHLY VISIBLE SIGNAGE



#### FOR MORE INFORMATION: Eric Ligman

.

Director 352.256.2112 ericligman@bosshardtrealty.com





#