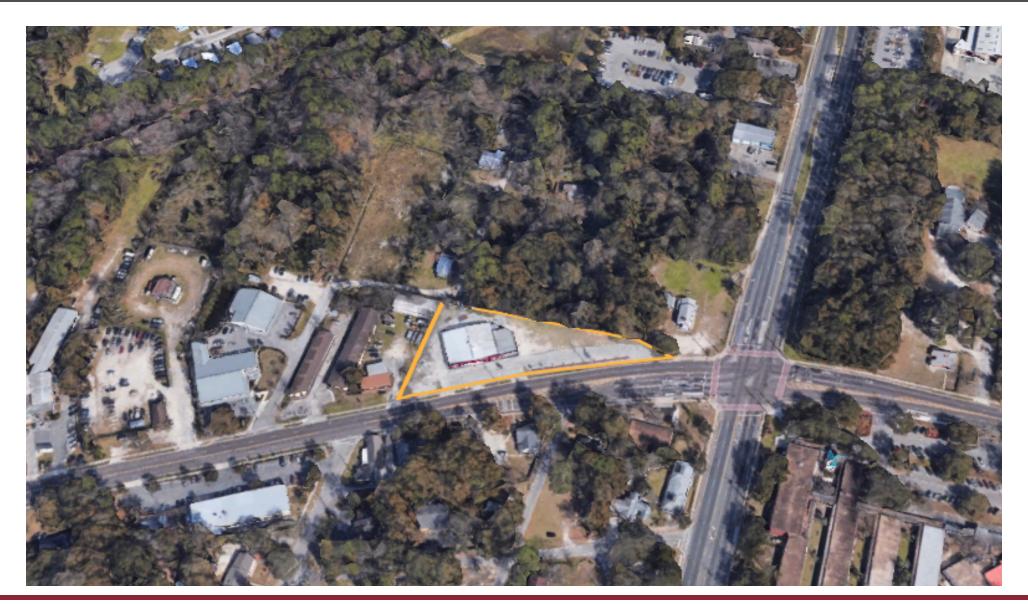

|
| Zoning:            | BA                            |
| Intersection AADT: | 38400                         |

### **PROPERTY OVERVIEW**

1.2 acre lot ready for ground lease. Owner is willing to build to suit for the right tenant. Would suit a car dealership, flex space, or office/retail. Existing structure will be demolished.

### **PROPERTY HIGHLIGHTS**

- High Visibility
- Build to suit
- BA Zoning allows for Auto sales and repair
- Equipment storage

#### FOR MORE INFORMATION: Eric Ligman



Director 352.256.2112 ericligman@bosshardtrealty.com





### 4031 NW 6th St | Gainesville, FL 32609

# ADDITIONAL PHOTOS



### FOR MORE INFORMATION: Eric Ligman

Director 352.256.2112 ericligman@bosshardtrealty.com





# 4031 NW 6th St | Gainesville, FL 32609

# ADDITIONAL PHOTOS



### FOR MORE INFORMATION: Eric Ligman

.

Director 352.256.2112 ericligman@bosshardtrealty.com





## STRUCTURE TO BE DEMOLISHED

## 4031 NW 6th St | Gainesville, FL 32609



### FOR MORE INFORMATION: Eric Ligman



Director 352.256.2112 ericligman@bosshardtrealty.com





### **38400 VEHICLES AT INTERSECTION**

### 4031 NW 6th St | Gainesville, FL 32609



#### FOR MORE INFORMATION: Eric Ligman

Director

.

352.256.2112 ericligman@bosshardtrealty.com





## 4031 NW 6th St | Gainesville, FL 32609

# HIGHLY VISIBLE SIGNAGE



#### FOR MORE INFORMATION: Eric Ligman

.

Director 352.256.2112 ericligman@bosshardtrealty.com





# **RETAILER MAP**

### 4031 NW 6th St | Gainesville, FL 32609



### FOR MORE INFORMATION: Eric Ligman

Director



352.256.2112 ericligman@bosshardtrealty.com