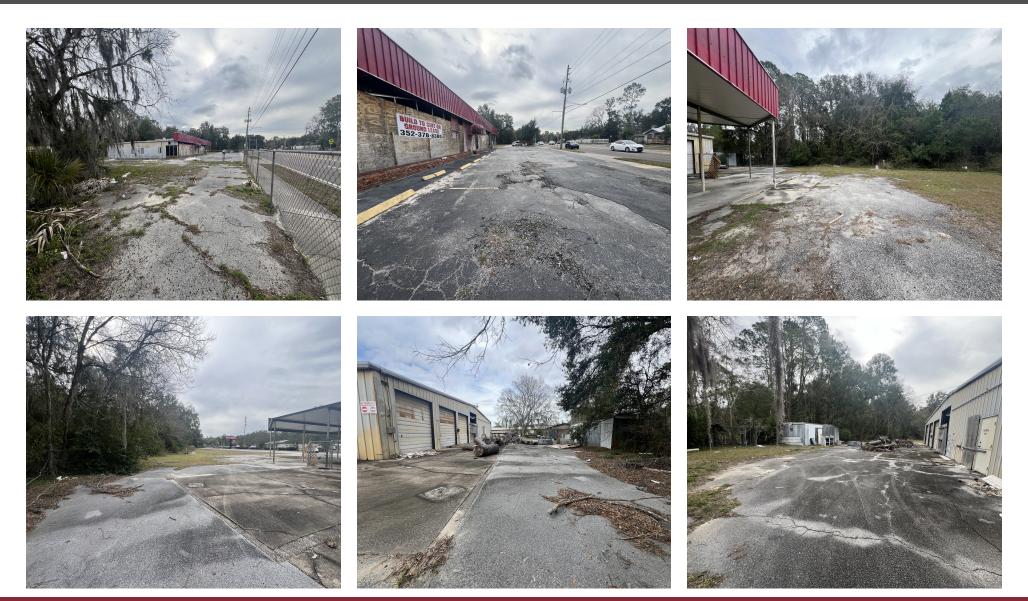

round lease. Owner is willing to build to suit for the right tenant. Would suit a car dealership, flex space, or office/retail. Existing structure will be demolished.

### **PROPERTY HIGHLIGHTS**

- High Visibility
- Build to suit
- BA Zoning allows for Auto sales and repair
- Equipment storage

#### FOR MORE INFORMATION: Eric Ligman



Director 352.256.2112 ericligman@bosshardtrealty.com





### 4031 NW 6th St | Gainesville, FL 32609

# ADDITIONAL PHOTOS



### FOR MORE INFORMATION: Eric Ligman

Director 352.256.2112 ericligman@bosshardtrealty.com





# 4031 NW 6th St | Gainesville, FL 32609

# ADDITIONAL PHOTOS



### FOR MORE INFORMATION: Eric Ligman

.

Director 352.256.2112 ericligman@bosshardtrealty.com





## STRUCTURE TO BE DEMOLISHED

## 4031 NW 6th St | Gainesville, FL 32609



### FOR MORE INFORMATION: Eric Ligman



Director 352.256.2112 ericligman@bosshardtrealty.com





### **38400 VEHICLES AT INTERSECTION**

### 4031 NW 6th St | Gainesville, FL 32609



#### FOR MORE INFORMATION: Eric Ligman

Director

.

352.256.2112 ericligman@bosshardtrealty.com





## 4031 NW 6th St | Gainesville, FL 32609

# HIGHLY VISIBLE SIGNAGE



#### FOR MORE INFORMATION: Eric Ligman

.

Director 352.256.2112 ericligman@bosshardtrealty.com





# **RETAILER MAP**

### 4031 NW 6th St | Gainesville, FL 32609



### FOR MORE INFORMATION: Eric Ligman

Director



352.256.2112 ericligman@bosshardtrealty.com



Sage Alfonso Commercial Associate 352,316,8413

352.316.8413 sage@bosshardtrealty.com



## **DEMOGRAPHICS MAP & REPORT**

### 4031 NW 6th St | Gainesville, FL 32609

| POPULA