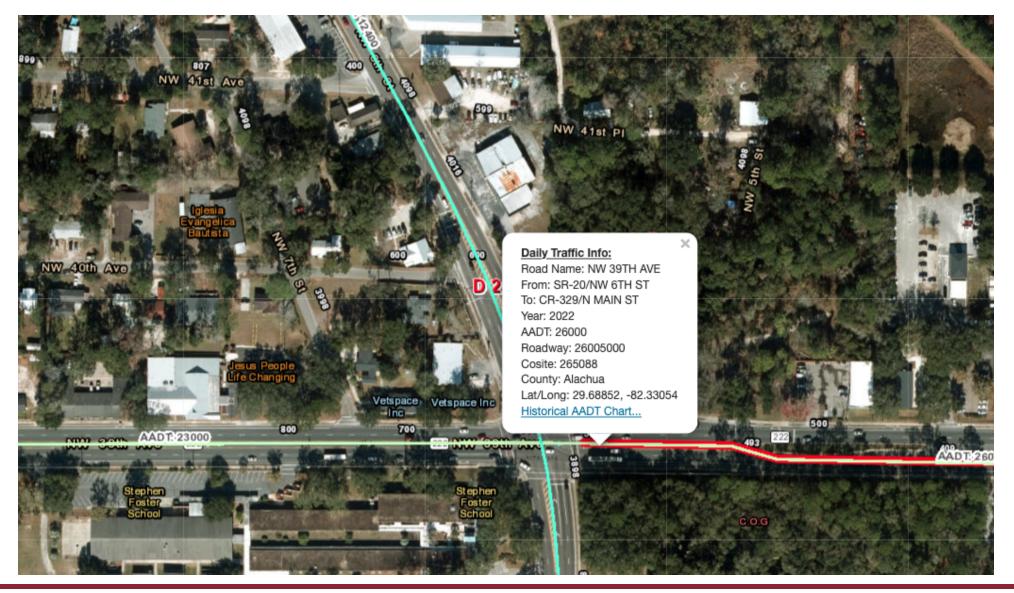

GHLIGHTS**

- High Visibility
- Build to suit
- BA Zoning allows for Auto sales and repair
- Equipment storage

#### FOR MORE INFORMATION: Eric Ligman



Director 352.256.2112 ericligman@bosshardtrealty.com





### 4031 NW 6th St | Gainesville, FL 32609

# ADDITIONAL PHOTOS



### FOR MORE INFORMATION: Eric Ligman

Director 352.256.2112 ericligman@bosshardtrealty.com





# 4031 NW 6th St | Gainesville, FL 32609

# ADDITIONAL PHOTOS



### FOR MORE INFORMATION: Eric Ligman

.

Director 352.256.2112 ericligman@bosshardtrealty.com





## STRUCTURE TO BE DEMOLISHED

## 4031 NW 6th St | Gainesville, FL 32609



### FOR MORE INFORMATION: Eric Ligman



Director 352.256.2112 ericligman@bosshardtrealty.com





### **38400 VEHICLES AT INTERSECTION**

### 4031 NW 6th St | Gainesville, FL 32609



#### FOR MORE INFORMATION: Eric Ligman

Director

.

352.256.2112 ericligman@bosshardtrealty.com





## 4031 NW 6th St | Gainesville, FL 32609

# HIGHLY VISIBLE SIGNAGE



#### FOR MORE INFORMATION: Eric Ligman

.

Director 352.256.2112 ericligman@bosshardtrealty.com





# **RETAILER MAP**

### 4031 NW 6th St | Gainesville, FL 32609



### FOR MORE INFORMATION: Eric Ligman

Director



352.256.2112 ericligman@bosshardtrealty.com



Sage Alfonso Commercial Associate 352,316,8413

352.316.8413 sage@bosshardtrealty.com



## **DEMOGRAPHICS MAP & REPORT**

### 4031 NW 6th St | Gainesville, FL 32609

| POPULATION                              | 1 MILE              | <b>5 MILES</b>        | <b>10 MILES</b>           |
|-----------------------------------------|---------------------|----------