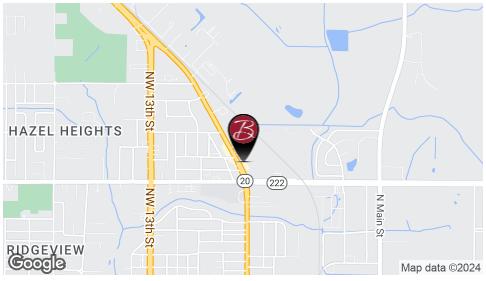

# **EXECUTIVE SUMMARY**

## 4031 NW 6th St | Gainesville, FL 32609





### **OFFERING SUMMARY**

| Lease Rate:        | \$4,200.00 per month (Ground) |
|--------------------|-------------------------------|
| Building Size:     | TBD                           |
| Available:         | 1.2 Acres                     |
| Zoning:            | BA                            |
| Intersection AADT: | 38400                         |

### **PROPERTY OVERVIEW**

1.2 acre lot ready for ground lease. Owner is willing to build to suit for the right tenant. Would suit a car dealership, flex space, or office/retail. Existing structure will be demolished.

### **PROPERTY HIGHLIGHTS**

- High Visibility
- Build to suit
- BA Zoning allows for Auto sales and repair
- Equipment storage

#### FOR MORE INFORMATION: Eric Ligman



Director 352.256.2112 ericligman@bosshardtrealty.co