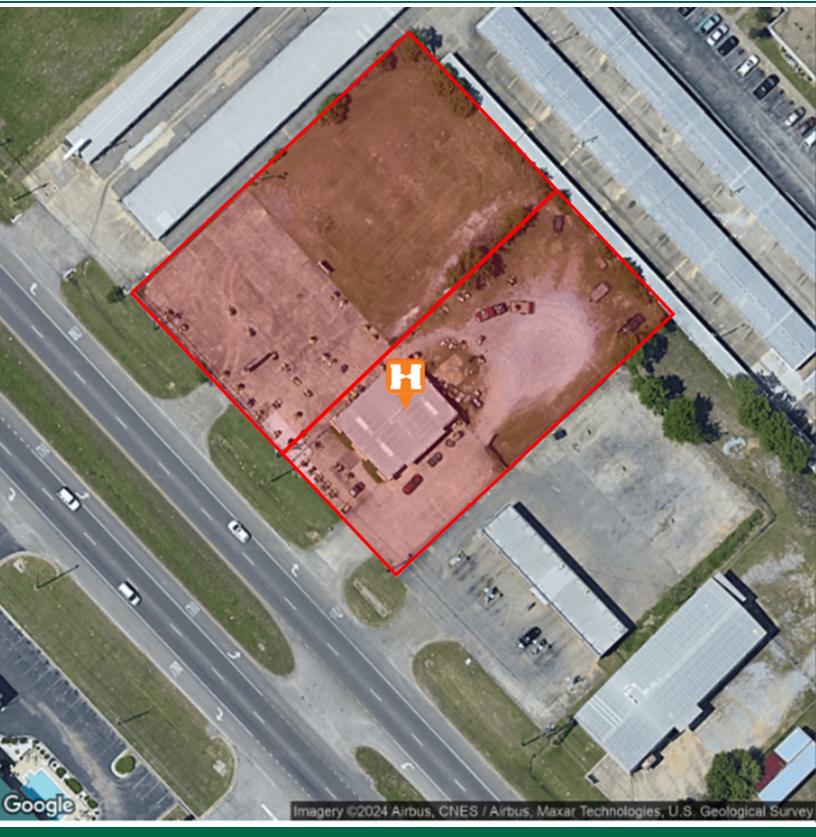

\$60,716 |

### THE RIGHT PLACE. THE RIGHT SPACE.

ED FLEMING defleming7@gmail.com 334.652.2121

\*All information is from sources deemed reliable, but no warranty is made as to the accuracy thereof and same is submitted subject to errors, omissions, change of price, or other conditions, such as prior sales or

# **TRAFFIC DATA**



THE RIGHT SPACE.



defleming7@gmail.com 334.652.2121

ZONING





#### ED FLEMING defleming7@gmail.com 334.652.2121

### THE RIGHT PLACE. THE RIGHT SPACE.



# **EXTERIOR PHOTOS**

























#### ED FLEMING defleming7@gmail.com 334.652.2121

### THE RIGHT PLACE. THE RIGHT SPACE.

**INTERIOR PHOTOS** 

















ED FLEMING defleming7@gmail.com

334.652.2121





### THE RIGHT PLACE. THE RIGHT SPACE.

# LOCATION MAP





# **AERIAL MAP**





ED FLEMING defleming7@gmail.com 334.652.2121

### THE RIGHT PLACE. THE RIGHT SPACE.

### 4161 TROY HIGHWAY | INDUSTRIAL PROPERTY FOR LEASE DEMOGRAPHICS MAP & REPORT





| POPULATION           | 1 MILE | 5 MILES | 10 MILES |
|----------------------|--------|---------|----------|
| Total Population     | 12,138 | 115,605 | 209,097  |
| Average Age          | 33.3   | 36.8    | 37.3     |
| Average Age (Male)   | 24.8   | 33.3    | 34.5     |
| Average Age (Female) | 35.2   | 39.0    | 39.4     |

| HOUSEHOLDS & INCOME | 1 MILE   | 5 MILES   | 10 MILES  |
|---------------------|----------|-----------|-----------|
| Total Households    | 6,385    | 54,433    | 97,139    |
| # of Persons per HH | 1.9      | 2.1       | 2.2       |
| Average HH Income   | \$42,460 | \$60,981  | \$60,716  |
|