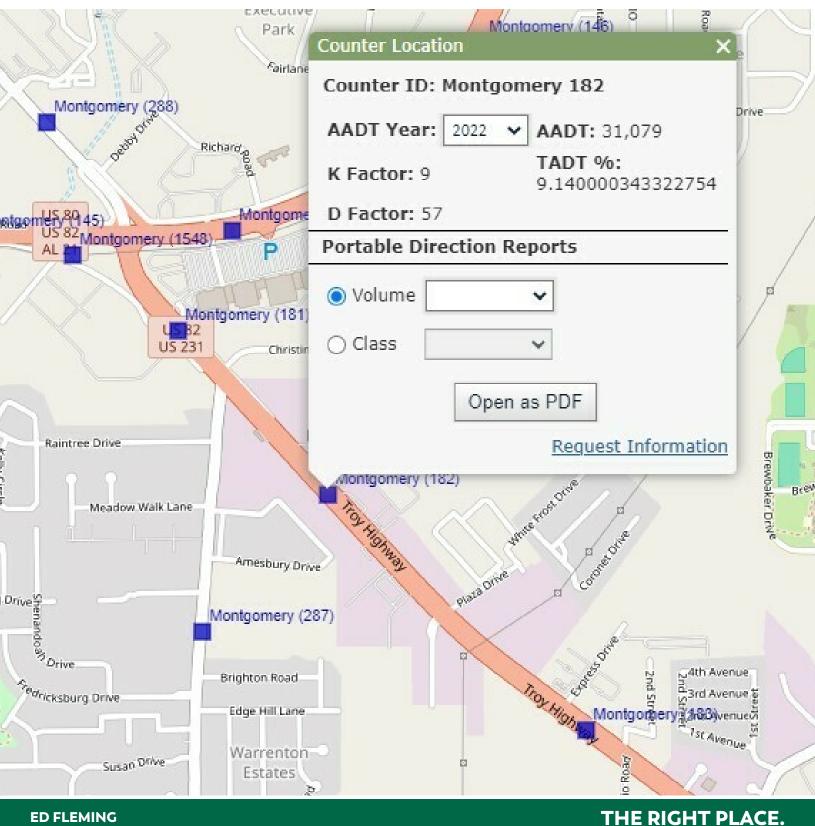

Fleming at 334-652-2121.

#### **PROPERTY HIGHLIGHTS**

- 4 roll-up doors
- 3,020 SF building available for \$3,500 per month
- Additional 1 Acre lot available for \$1,500 per month

| DEMOGRAPHICS      | 1 MILE   | 5 MILES  | 10 MILES |
|-------------------|----------|----------|----------|
| Total Households  | 6,385    | 54,433   | 97,139   |
| Total Population  | 12,138   | 115,605  | 209,097  |
| Average HH Income | \$42,460 | \$60,981 | \$60,716 |

### THE RIGHT PLACE. THE RIGHT SPACE.

ED FLEMING defleming7@gmail.com 334.652.2121

\*All information is from sources deemed reliable, but no warranty is made as to the accuracy thereof and same is submitted subject to errors, omissions, change of price, or other conditions, such as prior sales or

# **TRAFFIC DATA**



THE RIGHT SPACE.



defleming7@gmail.com 334.652.2121

ZONING





#### ED FLEMING defleming7@gmail.com 334.652.2121

### THE RIGHT PLACE. THE RIGHT SPACE.



# **EXTERIOR PHOTOS**

























#### ED FLEMING defleming7@gmail.com 334.652.2121

### THE RIGHT PLACE. THE RIGHT SPACE.

**INTERIOR PHOTOS** 

















ED FLEMING defleming7@gmail.com

334.652.2121





### THE RIGHT PLACE. THE RIGHT SPACE.

# LOCATION MAP





# **AERIAL MAP**





ED FLEMING defleming7@gmail.com 334.652.2121

### THE RIGHT PLACE. THE RIGHT SPACE.

### 4161 TROY HIGHWAY | INDUSTRIAL PROPERTY FOR LEASE DEMOGRAPHICS MAP & REPORT





| POPULATION           | 1 MILE | 5 MILES | 10 MILES |
|----------------------|--------|---------|----------|
| Total Population     | 12,138 | 115,605 | 209,097  |
| Average Age