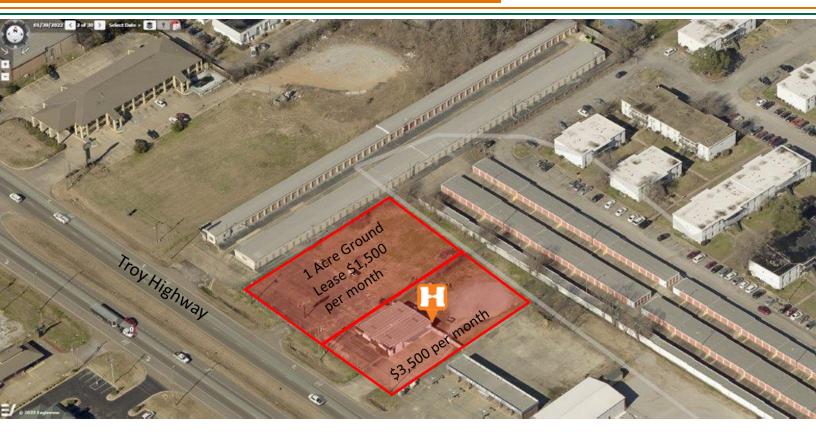

#### **PROPERTY OVERVIEW**

4161 Troy Highway is a 3,020 SF building with TWO 10' x 10' overhead roll-up doors and TWO 10' x 8' overhead roll-up doors available for \$3,500 per month. Extra 1 acre lot available for \$1,500 per month. Property is zoned M-1 for light industrial. Best uses would be Class "A" Light industrial operations not obnoxious, offensive, or detrimental to neighboring property by reason of dust, smoke, vibration, noise, odor, or effluents; and including the following types of businesses or industry: ice cream plants and creameries; cold storage plants, ice plants, bottling and central distribution plants; baking plants; textile mills; dyeing plants; warehouses; large dry cleaners and laundries; trucking terminals and similar types; quarters for a watchman. Other uses included are anything permitted in B-2 zoning. For more information or to schedule your showing contact Ed Fleming at 334-652-2121.

#### **PROPERTY HIGHLIGHTS**

- 4 roll-up doors
- 3,020 SF building available for \$3,500 per month
- Additional 1 Acre lot available for \$1,500 per month

| DEMOGRAPHICS      | 1 MILE   | 5 MILES  | 10 MILES |
|-------------------|----------|----------|----------|
| Total Households  | 6,385    | 54,433   | 97,139   |
| Total Population  | 12,138   | 115,605  | 209,097  |
| Average HH Income | \$42,460 | \$60,981 | \$60,716 |

# **AERIAL MAP**

ED FLEMING defleming7@gmail.com 334.652.2121