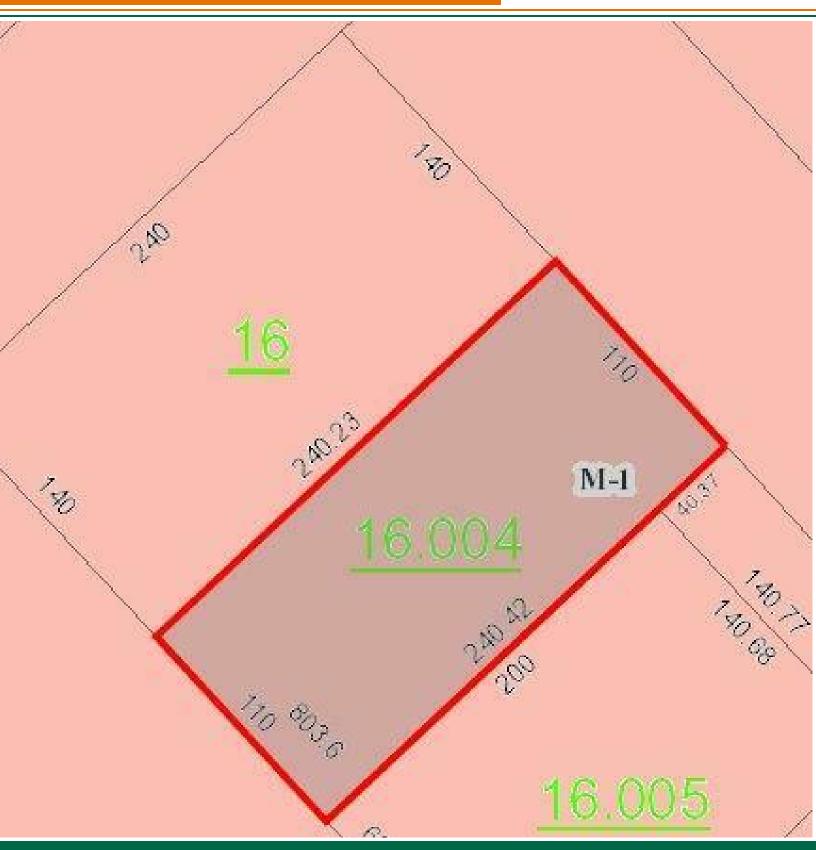

IGHTS**

- 4 roll-up doors
- 3,020 SF building available for \$3,500 per month
- Additional 1 Acre lot available for \$1,500 per month

| DEMOGRAPHICS      | 1 MILE   | 5 MILES  | 10 MILES |
|-------------------|----------|----------|----------|
| Total Households  | 6,385    | 54,433   | 97,139   |
| Total Population  | 12,138   | 115,605  | 209,097  |
| Average HH Income | \$42,460 | \$60,981 | \$60,716 |

### THE RIGHT PLACE. THE RIGHT SPACE.

ED FLEMING defleming7@gmail.com 334.652.2121

\*All information is from sources deemed reliable, but no warranty is made as to the accuracy thereof and same is submitted subject to errors, omissions, change of price, or other conditions, such as prior sales or

# **TRAFFIC DATA**



THE RIGHT SPACE.



defleming7@gmail.com 334.652.2121

ZONING





#### ED FLEMING defleming7@gmail.com 334.652.2121

### THE RIGHT PLACE. THE RIGHT SPACE.



# **EXTERIOR PHOTOS**

























#### ED FLEMING defleming7@gmail.com 334.652.2121

### THE RIGHT PLACE. THE RIGHT SPACE.

**INTERIOR PHOTOS** 

















ED FLEMING defleming7@gmail.com

334.652.2121





### THE RIGHT PLACE. THE RIGHT SPACE.

# LOCATION MAP





# **AERIAL MAP**





ED FLEMING defleming7@gmail.com 334.652.2121

### THE RIGHT PLACE. THE RIGHT SPACE.

### 4161 TROY HIGHWAY | INDUSTRIAL PROPERTY FOR LEASE DEMOGRAPHICS MAP & REPORT





| POPULATION           | 1 MILE | 5 MILES | 10 MILES |
|----------------------|--------|---------|----------|
| Total Population     | 12,138 | 115,605 | 209,097  |
| Average Age          | 33.3   | 36.8    | 37.3     |
| Average