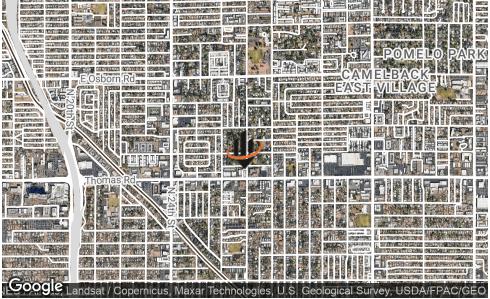

# OFFICE SPACE FOR LEASE 2642 E Thomas Rd 2642 e thomas rd

C

ARINA ORDÓÑE w office. plu Thomas RD.

Phoenix, AZ 85016

and an a start of the second

### PLEASE CONTACT:

ANTHONY RUIZ O: 480.425.5531 anthony.ruiz@svn.com AZ #SA668172000

ല

# **PROPERTY SUMMARY**





### **OFFERING SUMMARY**

| LEASE RATE:    | \$19.00 SF/yr (Full<br>Service) |
|----------------|---------------------------------|
| BUILDING SIZE: | 4,889 SF                        |
| AVAILABLE SF:  | 2,310 SF                        |
| LOT SIZE:      | 23,490 SF                       |
| YEAR BUILT:    | 1973                            |
| ZONING:        | R-5                             |
| APN:           | 11914012A                       |

### **PROPERTY OVERVIEW**

SVN Desert Commercial Advisors is pleased to present this prime office space for lease, 2642 E Thomas Road, Phoenix, Arizona, strategically situated just 15 minutes from Downtown Phoenix and a mere 10 minutes from the prestigious Biltmore district. This immaculate 2,315-square-foot office is located in the North Buildi