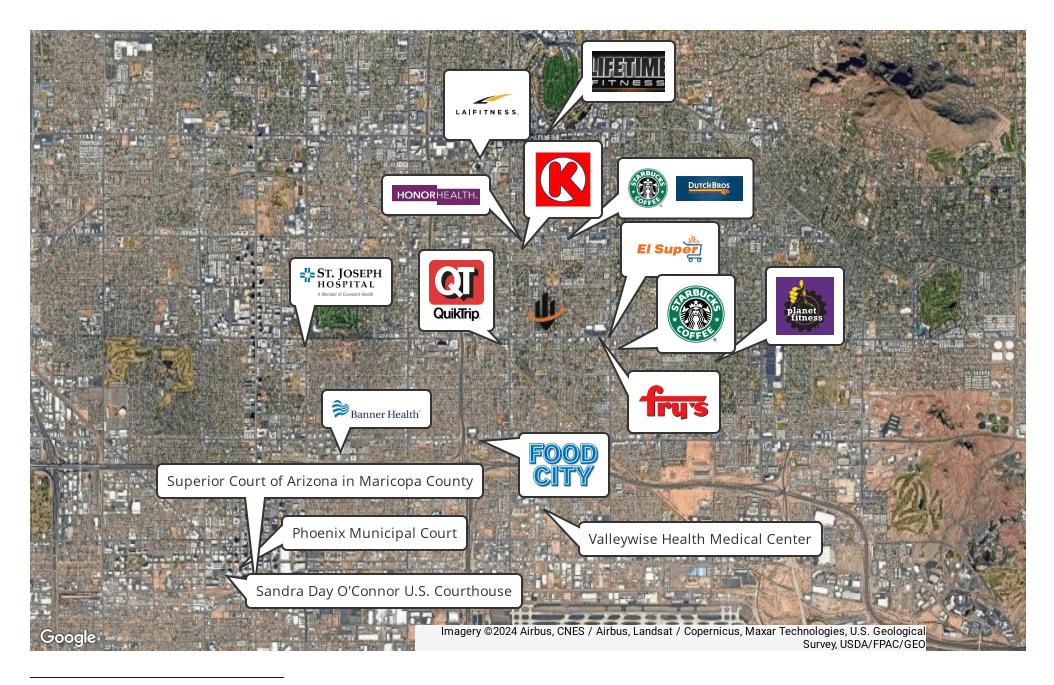

r easy access to refreshments and meals.

**Reception Area:** Impress clients from the moment they step in, with a professionally designed reception area that sets the tone for your business. **Bullpen**: Foster collaboration and teamwork in the spacious bullpen area, promoting an open and dynamic work environment.

Whether you're a growing startup, an established firm, or seeking a sophisticated space for your business operations, this office space in the North Building caters to a variety of needs. Elevate your work experience in a location that combines accessibility, functionality, and style. Contact us today to secure your lease and embark on a new chapter of success in this prime office space.

# **ADDITIONAL PHOTOS**



# ADDITIONAL PHOTOS





# **REGIONAL MAP**



# LOCATION MAP





## **DEMOGRAPHICS MAP & REPORT**

| POPULATION           | 0.5 MILES | 1 MILE | 2 MILES |
|----------------------|-----------|--------|---------|
| TOTAL POPULATION     | 4,437     | 24,702 | 91,071  |
| AVERAGE AGE          | 38.9      | 34.2   | 32.7    |
| AVERAGE AGE (MALE)   | 39.5      | 34.8   | 32.9    |
| AVERAGE AGE (FEMALE) | 38.3      | 33.7   | 33.1    |

### HOUSEHOLDS & INCOME 0.5 MILES 1 MILE 2 MILES

| TOTAL HOUSEHOLDS    | 1,956     | 10,368    | 39,402    |
|---------------------|-----------|-----------|-----------|
| # OF PERSONS PER HH | 2.3       | 2.4       | 2.3       |
| AVERAGE HH INCOME   | \$59,656  | \$59,142  | \$64,246  |
| AVERAGE HOUSE VALUE | \$250,971 | \$231,365 | \$249,237 |

\* Demographic data derived from 2020 ACS - US Census