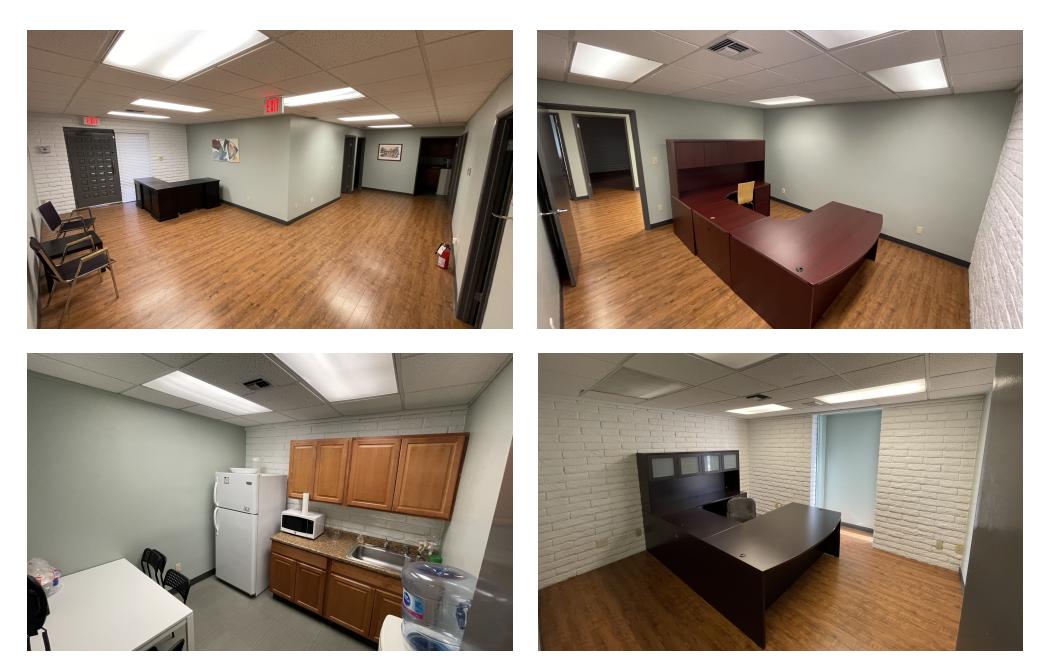

Designed to enhance productivity and professionalism, the interior layout of the North Building includes four dedicated offices for private and focused work, along with a modern conference room equipped for seamless meetings and presentations. Impress clients with a professionally designed reception area upon their arrival, and encourage collaboration in the spacious bullpen area or convenient kitchenette, fostering an open and dynamic work environment.

#### Interior Layout:

**Offices**: The North Building boasts four dedicated offices, providing private and focused workspaces for your team.

**Conference Room**: Conduct meetings and presentations seamlessly in the dedicated conference room, equipped with modern amenities.

**Kitchenette**: Enhance employee satisfaction with a convenient kitchenette, allowing for easy access to refreshments and meals.

**Reception Area:** Impress clients from the moment they step in, with a professionally designed reception area that sets the tone for your business. **Bullpen**: Foster collaboration and teamwork in the spacious bullpen area, promoting an open and dynamic work environment.