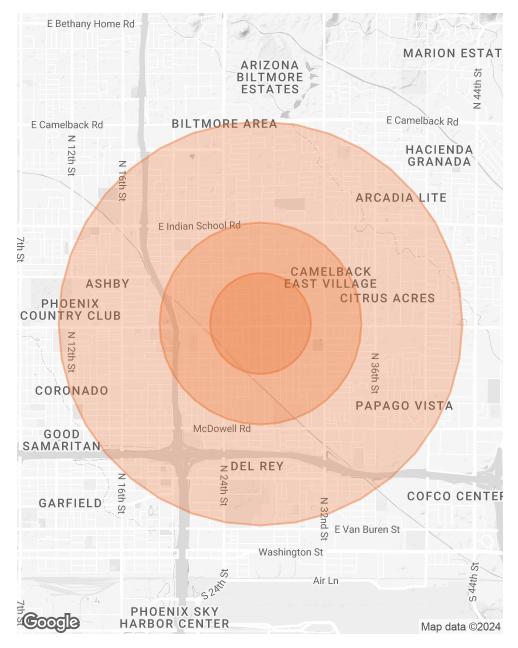

## **DEMOGRAPHICS MAP & REPORT**

| POPULATION           | 0.5 MILES | 1 MILE | 2 MILES |
|----------------------|-----------|--------|---------|
| TOTAL POPULATION     | 4,437     | 24,702 | 91,071  |
| AVERAGE AGE          | 38.9      | 34.2   | 32.7    |
| AVERAGE AGE (MALE)   | 39.5      | 34.8   | 32.9    |
| AVERAGE AGE (FEMALE) | 38.3      | 33.7   | 33.1    |

### HOUSEHOLDS & INCOME 0.5 MILES 1 MILE 2 MILES

| TOTAL HOUSEHOLDS    | 1,956     | 10,368    | 39,402    |
|---------------------|-----------|-----------|-----------|
| # OF PERSONS PER HH | 2.3       | 2.4       | 2.3       |
| AVERAGE HH INCOME   | \$59,656  | \$59,142  | \$64,246  |
| AVERAGE HOUSE VALUE | \$250,971 | \$231,365 | \$249,237 |