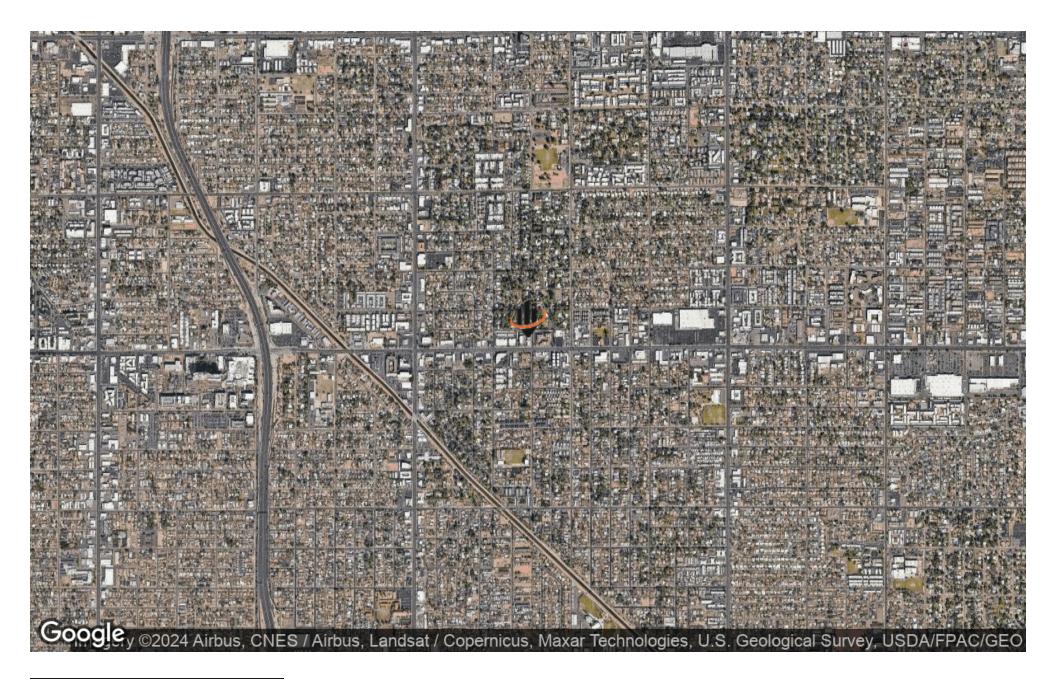

easy access to refreshments and meals.

**Reception Area:** Impress clients from the moment they step in, with a professionally designed reception area that sets the tone for your business. **Bullpen**: Foster collaboration and teamwork in the spacious bullpen area, promoting an open and dynamic work environment.

Whether you're a growing startup, an established firm, or seeking a sophisticated space for your business operations, this office space in the North Building caters to a variety of needs. Elevate your work experience in a location that combines accessibility, functionality, and style. Contact us today to secure your lease and embark on a new chapter of success in this prime office space.

# **ADDITIONAL PHOTOS**



# ADDITIONAL PHOTOS





# **REGIONAL MAP**



# LOCATION MAP





## **DEMOGRAPHICS MAP & REPORT**

| POPULATION           | 0.5 MILES | 1 MILE | 2 MILES |
|----------------------|-----------|--------|---------|
| TOTAL POPULATION     | 4,437     | 24,702 | 91,071  |
| AVERAGE AGE          | 38.9      | 34.2   | 32.7    |
| AVERAGE AGE (MALE)   | 39.5      | 34.8   | 32.9    |
| AVERAGE AGE (FEMALE) | 38.3      | 33.7   | 33.1    |

### HOUSEHOLDS & INCOME 0.5 MILES 1 MILE 2 MILES

| TOTAL HOUSEHOLDS    | 1,956     | 10,368    | 39,402    |
|---------------------|-----------|-----------|-----------|
| # OF PERSONS PER HH | 2.3       | 2.4       | 2.3       |
| AVERAGE HH INCOME   | \$59,656  | \$59,142  | \$64,246  |
| AVERAGE HOUSE VALUE | \$250,971 | \$231,365 | \$249,237 |

\* Demographic data derived from 2020 ACS - US Census