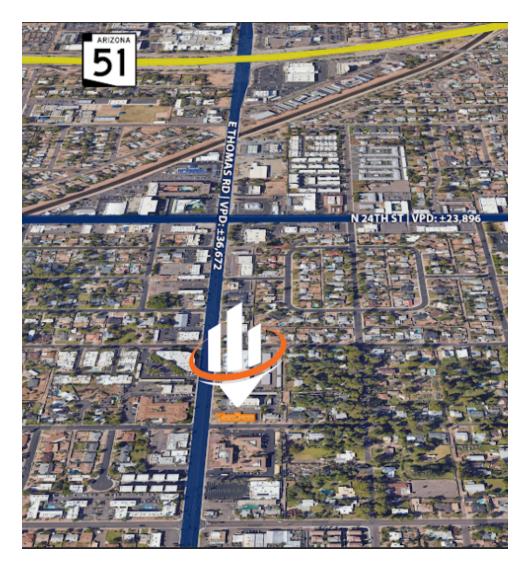

onnectivity to the I-10 to the south.

Designed to enhance productivity and professionalism, the interior layout of the North Building includes four dedicated offices for private and focused work, along with a modern conference room equipped for seamless meetings and presentations. Impress clients with a professionally designed reception area upon their arrival, and encourage collaboration in the spacious bullpen area or convenient kitchenette, fostering an open and dynamic work environment.

Whether you're a growing startup, an established firm, or in search of a sophisticated space for your business operations, this office caters to a variety of needs. Contact us today to elevate your work experience and embark on a new chapter of success in this prime location.

# LOCATION DESCRIPTION



#### LOCATION DESCRIPTION

#### Key Features:

**Size**: Spanning 2,315 square feet, the office space provides ample room for various business activities and setups.

Parking: Accommodate your team and clients effortlessly with a generous allocation of 13 parking spots, ensuring convenience and accessibility.Proximity: Enjoy the benefits of a central location, with Downtown Phoenix just a short 15-minute drive away, and the upscale Biltmore district within a 10-minute reach.

#### Interior Layout:

**Offices**: The North Building boasts four dedicated offices, providing private and focused workspaces for your team.

**Conference Room**: Conduct meetings and presentations seamlessly in the dedicated conference room, equipped with modern amenities.

**Kitchenette**: Enhance employee satisf