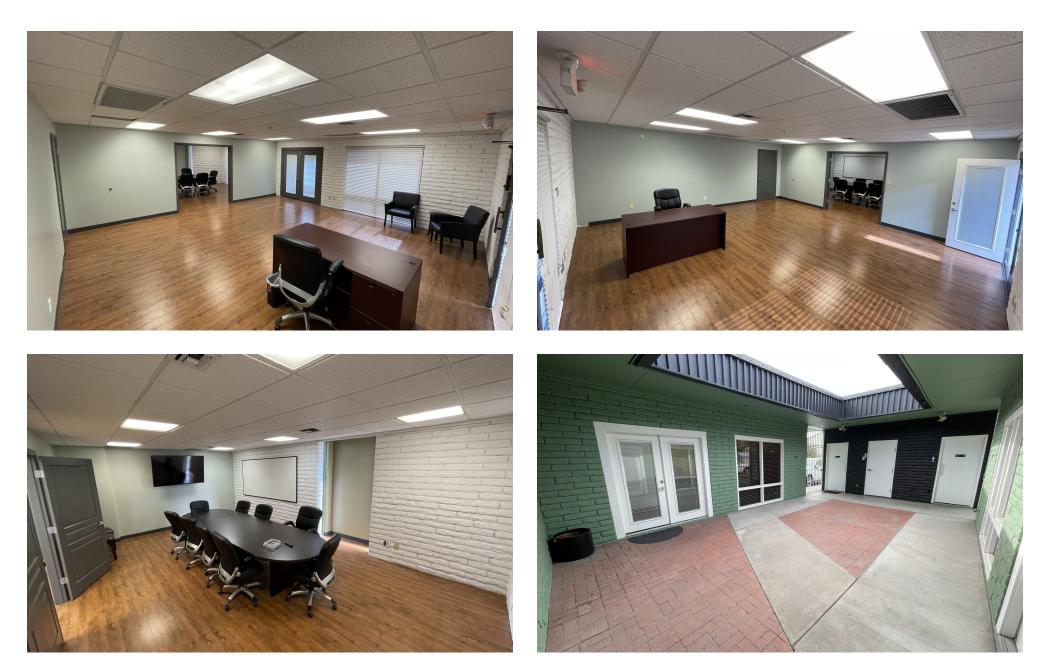

employee satisfaction with a convenient kitchenette, allowing for easy access to refreshments and meals.

**Reception Area:** Impress clients from the moment they step in, with a professionally designed reception area that sets the tone for your business. **Bullpen**: Foster collaboration and teamwork in the spacious bullpen area, promoting an open and dynamic work environment.

Whether you're a growing startup, an established firm, or seeking a sophisticated space for your business operations, this office space in the North Building caters to a variety of needs. Elevate your work experience in a location that combines accessibility, functionality, and style. Contact us today to secure your lease and embark on a new chapter of success in this prime office space.

# **ADDITIONAL PHOTOS**



# ADDITIONAL PHOTOS





# **REGIONAL MAP**



# LOCATION MAP





## **DEMOGRAPHICS MAP & REPORT**

| POPULATION           | 0.5 MILES | 1 MILE | 2 MILES |
|----------------------|-----------|--------|---------|
| TOTAL POPULATION     | 4,437     | 24,702 | 91,071  |
| AVERAGE AGE          | 38.9      | 34.2   | 32.7    |
| AVERAGE AGE (MALE)   | 39.5      | 34.8   | 32.9    |
| AVERAGE AGE (FEMALE) | 38.3      | 33.7   | 33.1    |

### HOUSEHOLDS & INCOME 0.5 MILES 1 MILE 2 MILES

| TOTAL HOUSEHOLDS    | 1,956     | 10,368    | 39,402    |
|---------------------|-----------|-----------|-----------|
| # OF PERSONS PER HH | 2.3       | 2.4       | 2.3       |
| AVERAGE HH INCOME   | \$59,656  | \$59,142  | \$64,246  |
| AVERAGE HOUSE VALUE | \$250,971 | \$231,365 | \$249,237 |

\* Demogr