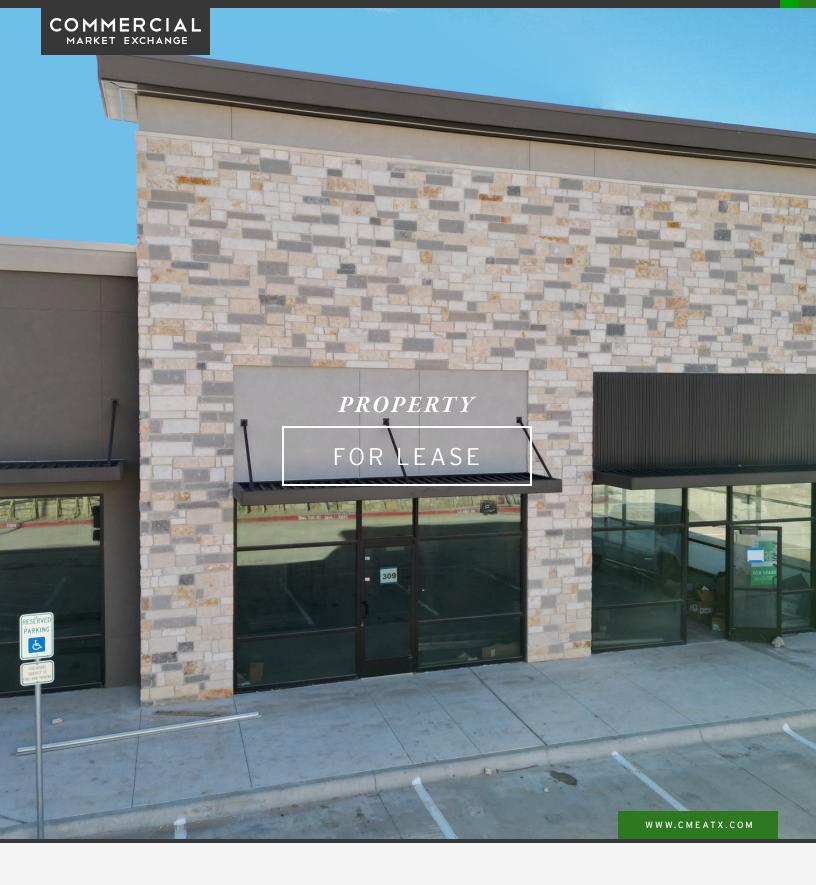

# LEANDER, TX 78641

15181 RONALD REAGAN BLVD SUITE 309

### 15181 RONALD REAGAN BLVD SUITE 309

15181 RONALD REAGAN BLVD SUITE 309, LEANDER, TX 78641

Discover an excellent opportunity to lease a versatile retail space in Leander, Texas. This space is ideal for a retail store, a fast/casual restaurant, or a service-based business. It offers the potential for a wide range of business concepts.

Secure a pioneering advantage by being the first to establish your presence in a brandnew, expansive development tailored for retail spaces. This unique opportunity allows you to lead your niche market, offering you unparalleled exposure and the chance to set the standard in an emerging retail destination.