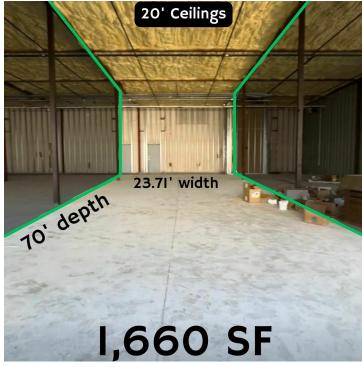

#### **OFFERING SUMMARY**

Year Built:

| Lease Rate:      | \$35.00 SF/yr<br>(12.00/NNN) |
|------------------|------------------------------|
| Building Size:   | 1,660 SF                     |
| Available SF:    | 1,660 SF                     |
| Lot Size:        | 51,270 SF                    |
| Number of Units: | 1                            |