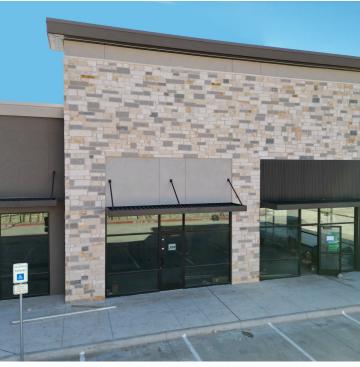

Discover an excellent opportunity to lease a versatile retail space in Leander, Texas. This space is ideal for a retail store, a fast/casual restaurant, or a service-based business. It offers the potential for a wide range of business concepts.

Secure a pioneering advantage by being the first to establish your presence in a brandnew, expansive development tailored for retail spaces. This unique opportunity allows you to lead your niche market, offering you unparalleled exposure and the chance to set the standard in an emerging retail destination.

#### PROPERTY HIGHLIGHTS

- Join Brass Tap, Desi District, Shipley's Donuts, and The Learning Experience!
- TI Offered
- Growing Demographics

2024