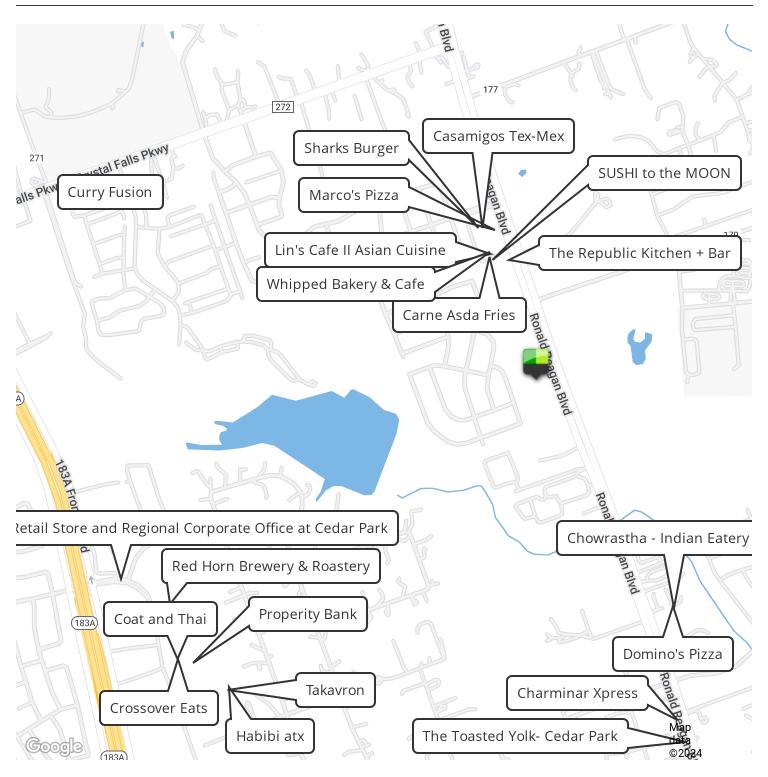

or a service-based business. It offers the potential for a wide range of business concepts.

Secure a pioneering advantage by being the first to establish your presence in a brandnew, expansive development tailored for retail spaces. This unique opportunity allows you to lead your niche market, offering you unparalleled exposure and the chance to set the standard in an emerging retail destination.

#### PROPERTY HIGHLIGHTS

- Join Brass Tap, Desi District, Shipley's Donuts, and The Learning Experience!
- TI Offered
- Growing Demographics



2024

### 15181 RONALD REAGAN BLVD SUITE 309

15181 RONALD REAGAN BLVD SUITE 309, LEANDER, TX 78641

### **ADDITIONAL PHOTOS**











### 15181 RONALD REAGAN BLVD SUITE 309

15181 RONALD REAGAN BLVD SUITE 309, LEANDER, TX 78641

### LOCATION MAP









### Traffic Count Map - Close Up

15181 Ronald W Reagan Blvd, Leander, Texas, 78641 Drive time: 5, 10, 15 minute radii

Prepared by Esri Latitude: 30.55811

Longitude: -97.79908





Average Daily Traffic Volume

▲Up to 6,000 vehicles per day

▲6,001 - 15,000

**▲ 15,001 - 30,000** 

▲ 30,001 - 50,000

▲50,001 - 100,000

▲More than 100,000 per day



Source: ©2023 Kalibrate Technologies (Q3 2023).

February 08, 2024

©2024 Esri Page 1 of 1

## DEMOGRAPHIC SUMMARY

15181 Ronald W Reagan Blvd, Leander, Texas, 78641

Drive time of 5 minutes

### **KEY FACTS**

13,450

Population



4,321

Household

38.2

Median Age

\$109,143

Median Disposable Income

### **EDUCATION**

1.5%

No High School Diploma



10.4%

High School Graduate



24.1%

Some College/

Associate's Degree



64.0%

Ba