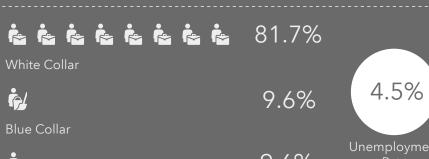

itude: -97.79908





Average Daily Traffic Volume

▲Up to 6,000 vehicles per day

▲6,001 - 15,000

**▲ 15,001 - 30,000** 

▲ 30,001 - 50,000

▲50,001 - 100,000

▲More than 100,000 per day



Source: ©2023 Kalibrate Technologies (Q3 2023).

February 08, 2024

©2024 Esri Page 1 of 1

## DEMOGRAPHIC SUMMARY

15181 Ronald W Reagan Blvd, Leander, Texas, 78641

Drive time of 5 minutes

### **KEY FACTS**

13,450

Population



4,321

Household

38.2

Median Age

\$109,143

Median Disposable Income

### **EDUCATION**

1.5%

No High School Diploma



10.4%

High School Graduate



24.1%

Some College/

Associate's Degree



64.0%

Bachelor's/Grad/

Prof Degree

### INCOME



\$132,816

Median Household Income



Per Capita Income



\$574,967

Median Net Worth



HOUSEHOLD INCOME



COMMERCIAL





9.6%

Services