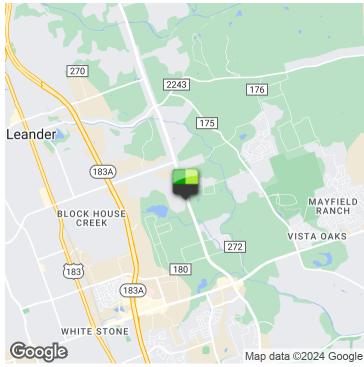

# LEANDER, TX 78641

15181 RONALD REAGAN BLVD SUITE 309

### 15181 RONALD REAGAN BLVD SUITE 309

15181 RONALD REAGAN BLVD SUITE 309, LEANDER, TX 78641

#### **EXECUTIVE SUMMARY**







#### **OFFERING SUMMARY**

Year Built:

| Lease Rate:      | \$35.00 SF/yr<br>(12.00/NNN) |
|------------------|------------------------------|
| Building Size:   | 1,660 SF                     |
| Available SF:    | 1,660 SF                     |
| Lot Size:        | 51,270 SF                    |
| Number of Units: | 1                            |

#### **PROPERTY OVERVIEW**

Leander, Texas, is a thriving and growing community with plenty of opportunities for businesses to thrive. As you consider leasing this retail space, you'll be entering a market with several promising options. Leander is currently in need of various businesses to cater to its growing population, and this space could be the perfect opportunity to fill that gap.

Discover an excellent opportunity to lease a versatil