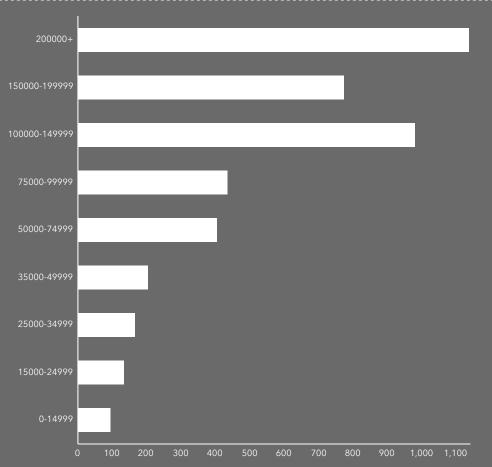

### INCOME

\$132,816

Median Household Income

Per Capita Income

\$574,967

Median Net Worth

HOUSEHOLD INCOME

COMMERCIAL