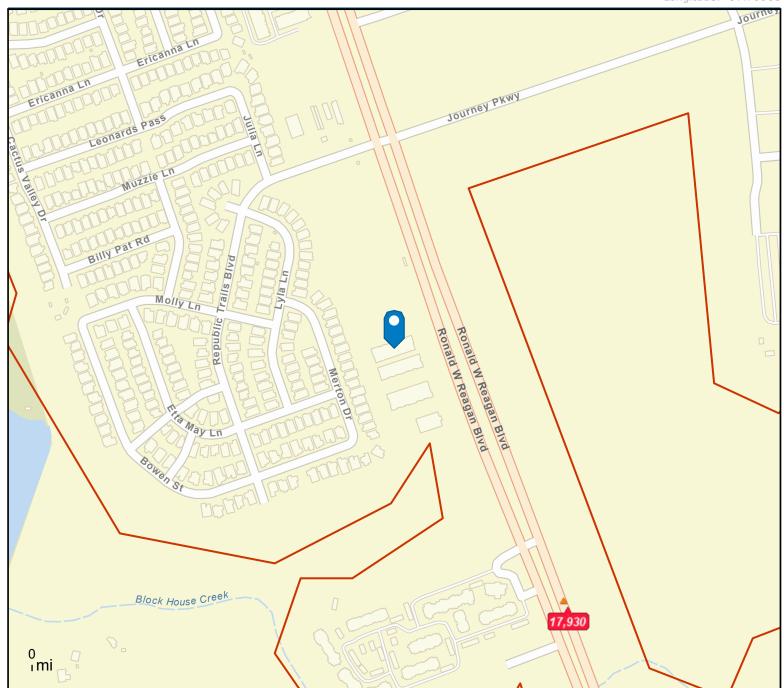

### Traffic Count Map - Close Up

15181 Ronald W Reagan Blvd, Leander, Texas, 78641 Drive time: 5, 10, 15 minute radii

Prepared by Esri Latitude: 30.55811

Longitude: -97.79908

Average Daily Traffic Volume

▲Up to 6,000 vehicles per day

▲6,001 - 15,000

**▲ 15,001 - 30,000** 

▲ 30,001 - 50,000

▲50,001 - 100,000

▲More than 100,000 per day

Source: ©2023 Kalibrate Technologies (Q3 2023).

February 08, 2024

©2024 Esri Page 1 of 1