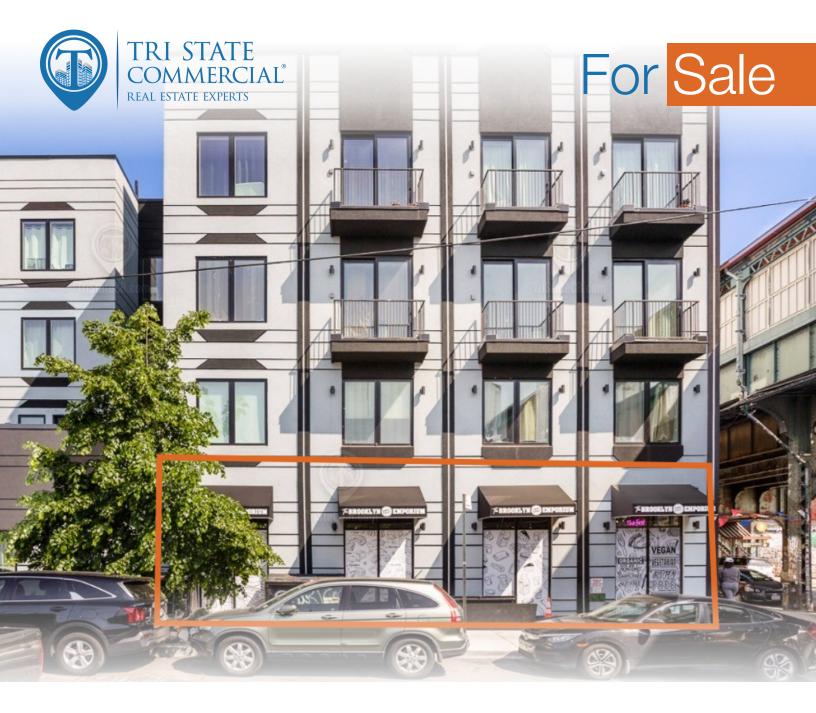

# 2,000 SF Retail Condo for Sale in Prime Bushwick

2,000 SF

1155 Broadway • Brooklyn • NY

Offered at \$1,899,000

# **Property Summary**

1155 Broadway, Brooklyn, NY 11221

#### Main Highlights

▶ Brand new retail commercial unit for sale

▶ Ground Floor: 2,000 SF

▶ Basement: 1,500 SF

▶ New Development

Delivered vacant

FOR SALE • 2,000 SF • Offered at

\$1,899,000