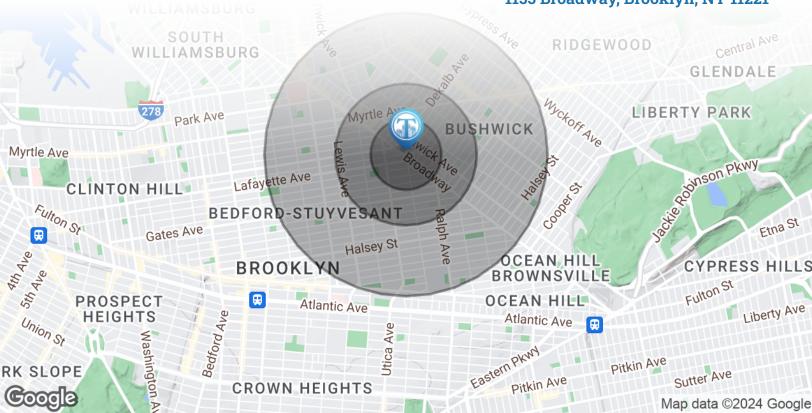

#### **Location Overview**

Located in the Bushwick neighborhood between Kosciuszko St & Kossuth Pl at the foot of the Kosciuszko St subway station.

Nearest Transit: J train at Kosciuszko St. and the B47 bus line.

### Area Demographics

1155 Broadway, Brooklyn, NY 11221

| POPULATION                            | 0.25 MILES              | 0.5 MILES               | 1 MILE               |
|---------------------------------------|-------------------------|-------------------------|----------------------|
| Total Population                      | 11,302                  | 45,707                  | 189,074              |
| Average Age                           | 32.0                    | 32.4                    | 33.1                 |
| Average Age (Male)                    | 31.0                    | 31.2                    | 31.5                 |
| Average Age (Female)                  | 32.3                    | 33.6                    | 34.4                 |
|                                       |                         |                         |                      |
| HOUSEHOLDS & INCOME                   | 0.25 MILES              | 0.5 MILES               | 1 MILE               |
| HOUSEHOLDS & INCOME  Total Households | <b>0.25 MILES</b> 4,780 | <b>0.5 MILES</b> 19,269 | <b>1 MILE</b> 79,666 |
|                                       |                         |                         |                      |
| Total Households                      | 4,780                   | 19,269                  | 79,666               |
| Total Households # of Persons per HH  | 4,780                   | 19,269                  | 79,666               |

189,074
People within 1 Mile

\$78,688 Avg Household Income

FOR SALE • 2,000 SF • Offered at

\$1,899,000