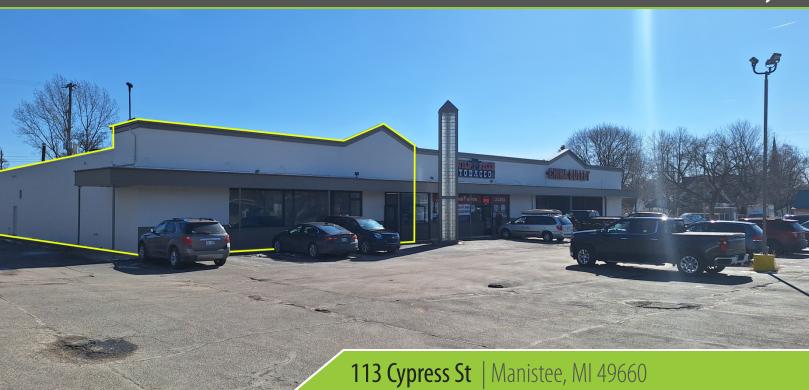

#### 113 Cypress St

#### **PROPERTY OVERVIEW**

Introducing an incredible leasing opportunity at 113 Cypress St, Manistee, MI 49660. This space boasts a prime location with high visibility, drawing in an impressive average of 12,000 cars daily. With a lease rate of \$12/sq ft as-is or \$16 NNN with Tenant Improvements, this property offers flexibility for businesses seeking customization. Ample parking ensures convenient accessibility for customers and clients. Don't miss out on the chance to elevate your business in this thriving location. Contact us today to explore this remarkable leasing option.