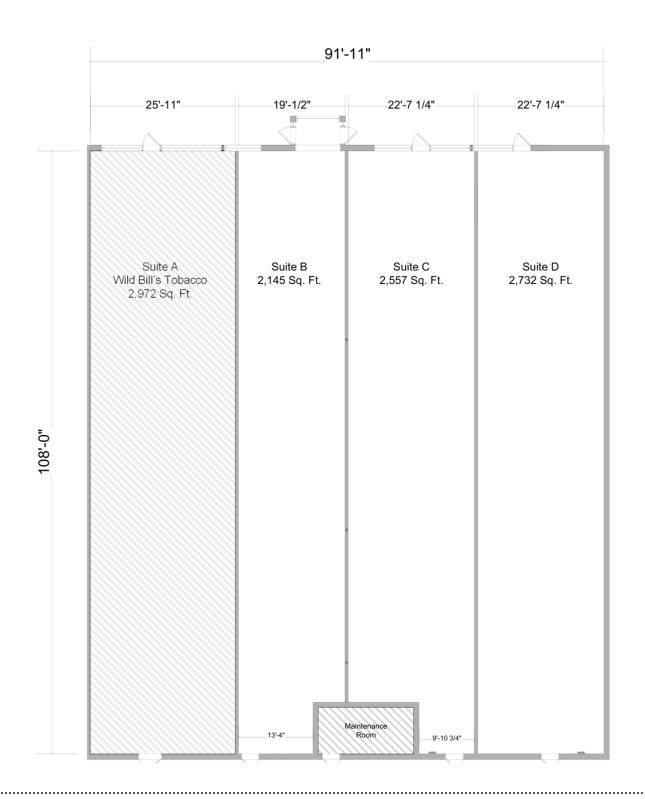

#### **AVAILABLE SPACES**

| SUITE       | TENANT    | SIZE (SF) | LEASE TYPE | LEASE RATE    |
|-------------|-----------|-----------|------------|---------------|
| Whole Space | Available | 7,434 SF  |            | \$16.00 SF/yr |
| STE B       | Available | 2,145 SF  | NNN        | \$16.00 SF/yr |
| STE C       | Available | 2,557 SF  | NNN        | \$16.00 SF/yr |
| STE D       | Available | 2,732 SF  | NNN        | \$16.00 SF/yr |