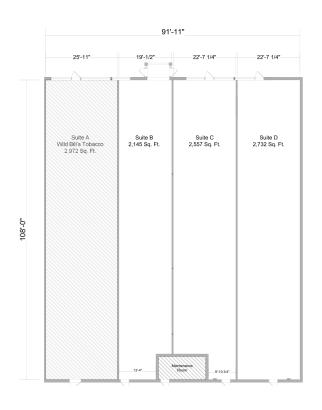

#### **AVAILABLE SPACES**

| SUITE       | TENANT    | SIZE (SF) | LEASE TYPE | LEASE RATE    |
|-------------|-----------|-----------|------------|---------------|
| Whole Space | Available | 7,434 SF  |            | \$16.00 SF/yr |
| STE B       | Available | 2,145 SF  | NNN        | \$16.00 SF/yr |
| STE C       | Available | 2,557 SF  | NNN        | \$16.00 SF/yr |
| STE D       | Available | 2,732 SF  | NNN        | \$16.00 SF/yr |