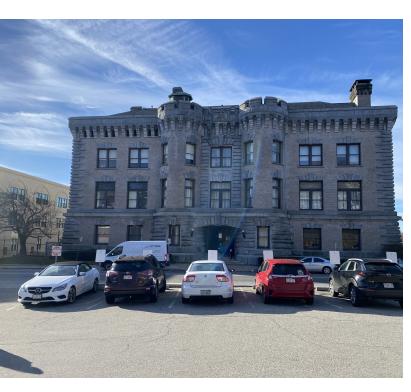

### **PROPERTY OVERVIEW**

Welcome to Medford Armory! Offering an excellent opportunity to lease premiere office space downtown Medford inside a tower of the former Medford Armory building. Prior tenant used as a law practice, the layout is ideal for another professional services group. Amenities such as two covered parking spaces in the basement that can be used for parking or as additional storage, as well as a private bathroom within the suite are just the beginning! Do not miss this opportunity. Call to set up a showing today.

### **PROPERTY HIGHLIGHTS**

- Downtown Accessibility
- Private parking
- Curb appeal
- Private bathroom