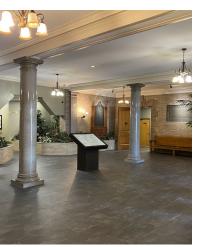

MARY**

Available SF: 1,515 SF

Lease Rate: \$22.00 SF/yr (MG)

Zoning: C

Lease Type: MG

Min SF: 1515

Max SF: 1515

### **PROPERTY OVERVIEW**

Welcome to Medford Armory! Offering an excellent opportunity to lease premiere office space downtown Medford inside a tower of the former Medford Armory building. Prior tenant used as a law practice, the layout is ideal for another professional services group. Amenities such as two covered parking spaces in the basement that can be used for parking or as additional storage, as well as a private bathroom within the suite are just the beginning! Do not miss this opportunity. Call to set up a showing today.

### **PROPERTY HIGHLIGHTS**

- Downtown Accessibility
- Private parking
- Curb appeal
- Private bathroom



### **Additional Photos**



























# **Location Map**





# Demographics Map & Report



| POPULATION           | 0.25 MILES | 0.5 MILES | 1 MILE    |
|----------------------|------------|-----------|-----------|
| Total Population     | 1,631      | 7,067     | 30,257    |
| Average Age          | 48.3       | 43.1      | 37.1      |
| Average Age (Male)   | 48.3       | 45.8      | 37.3      |
| Average Age (Female) | 48.2       | 42.0      | 37.4      |
| HOUSEHOLDS & INCOME  | 0.25 MILES | 0.5 MILES | 1 MILE    |
| Total Households     | 925        | 3,466     | 12,433    |
| # of Persons per HH  | 1.8        | 2.0       | 2.4       |
| Average HH Income    | \$106,965  | \$119,118 | \$118,497 |
| Average House Value  | \$485,239  | \$520,637 | \$545,193 |

<sup>\*</sup> Demographic data derived from