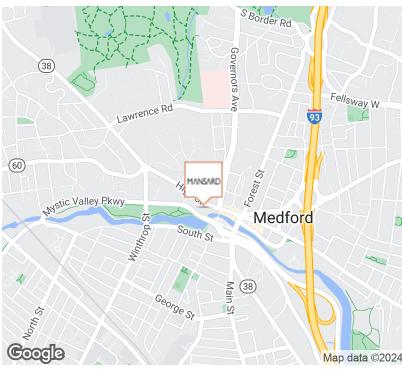

# **Executive Summary**





### **OFFERING SUMMARY**

Available SF: 1,515 SF

Lease Rate: \$22.00 SF/yr (MG)

Zoning: C

Lease Type: MG

Min SF: 1515

Max SF: 1515

### **PROPERTY OVERVIEW**

Welcome to Medford Armory! Offering an excellent opportunity to lease premiere office space downtown Medford inside a tower of the former Medford Armory building. Prior tenant used as a law practice, the layout is ideal for another professional services group. Amenities such as two covered parking spaces in the basement that can be used for parking or as additional storage, as well as a private bathroom within the suite are just the beginning! Do not miss this opportunity. Call to set up a showing today.

### **PROPERTY HIGHLIGHTS**

- Downtown Accessibility
- Private parking
- Curb appeal
- Private bathroom



### **Additiona