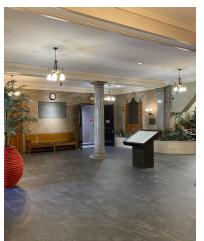

RY**

Available SF: 1,515 SF

Lease Rate: \$22.00 SF/yr (MG)

Zoning: C

Lease Type: MG

Min SF: 1515

Max SF: 1515

### **PROPERTY OVERVIEW**

Welcome to Medford Armory! Offering an excellent opportunity to lease premiere office space downtown Medford inside a tower of the former Medford Armory building. Prior tenant used as a law practice, the layout is ideal for another professional services group. Amenities such as two covered parking spaces in the basement that can be used for parking or as additional storage, as well as a private bathroom within the suite are just the beginning! Do not miss this opportunity. Call to set up a showing today.

### **PROPERTY HIGHLIGHTS**

- Downtown Accessibility
- Private parking
- Curb appeal
- Private bathroom



### **Additional Photos**



























# **Location Map**





# Demographics Map & Report



| POPULATION           | 0.25 MILES | 0.5 MILES | 1 MILE    |
|----------------------|------------|-----------|-----------|
| Total Population     | 1,631      | 7,067     | 30,257    |
| Average Age          | 48.3       | 43.1      | 37.1      |
| Average Age (Male)   | 48.3       | 45.8      | 37.3      |
| Average Age (Female) | 48.2       | 42.0      | 37.4      |
| HOUSEHOLDS & INCOME  | 0.25 MILES | 0.5 MILES | 1 MILE    |
| Total Households     | 925        | 3,466     | 12,433    |
| # of Persons per HH  | 1.8        | 2.0       | 2.4       |
| Average HH Income    | \$106,965  | \$119,118 | \$118,497 |
| Average House Value  | \$485,239  | \$520,637 | \$545,193 |

<sup>\*</sup> Demographic data derived from 20