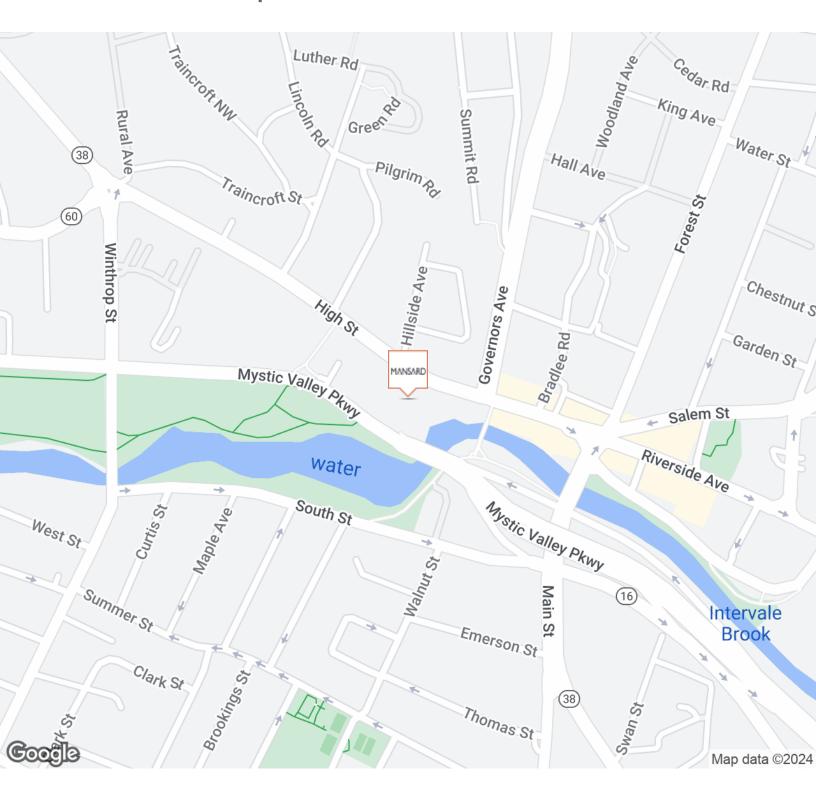

Rate: \$22.00 SF/yr (MG)

Zoning: C

Lease Type: MG

Min SF: 1515

Max SF: 1515

### **PROPERTY OVERVIEW**

Welcome to Medford Armory! Offering an excellent opportunity to lease premiere office space downtown Medford inside a tower of the former Medford Armory building. Prior tenant used as a law practice, the layout is ideal for another professional services group. Amenities such as two covered parking spaces in the basement that can be used for parking or as additional storage, as well as a private bathroom within the suite are just the beginning! Do not miss this opportunity. Call to set up a showing today.

### **PROPERTY HIGHLIGHTS**

- Downtown Accessibility
- Private parking
- Curb appeal
- Private bathroom



### **Additional Photos**



























# **Location Map**





# Demographics Map & Report



| POPULATION           | 0.25 MILES | 0.5 MILES | 1 MILE    |
|----------------------|------------|-----------|-----------|
| Total Population     | 1,631      | 7,067     | 30,257    |
| Average Age          | 48.3       | 43.1      | 37.1      |
| Average Age (Male)   | 48.3       | 45.8      | 37.3      |
| Average Age (Female) | 48.2       | 42.0      | 37.4      |
| HOUSEHOLDS & INCOME  | 0.25 MILES | 0.5 MILES | 1 MILE    |
| Total Households     | 925        | 3,466     | 12,433    |
| # of Persons per HH  | 1.8        | 2.0       | 2.4       |
| Average HH Income    | \$106,965  | \$119,118 | \$118,497 |
| Average House Value  | \$485,239  | \$520,637 | \$545,193 |

<sup>\*</sup> Demographic data derived from 2020 ACS - US Census