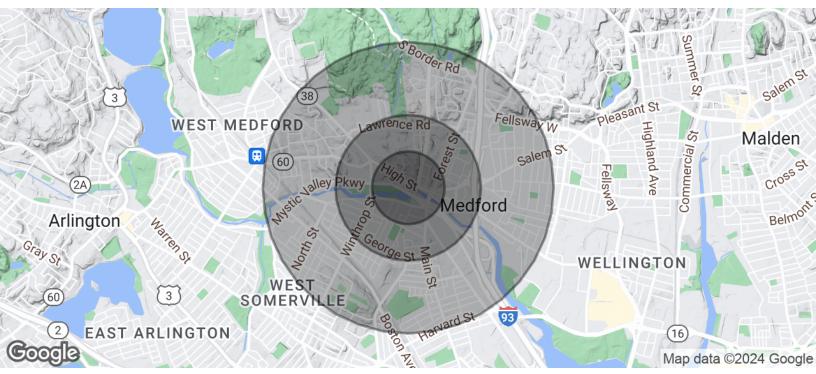

# Demographics Map & Report

| POPULATION           | 0.25 MILES | 0.5 MILES | 1 MILE    |
|----------------------|------------|-----------|-----------|
| Total Population     | 1,631      | 7,067     | 30,257    |
| Average Age          | 48.3       | 43.1      | 37.1      |
| Average Age (Male)   | 48.3       | 45.8      | 37.3      |
| Average Age (Female) | 48.2       | 42.0      | 37.4      |
| HOUSEHOLDS & INCOME  | 0.25 MILES | 0.5 MILES | 1 MILE    |
| Total Households     | 925        | 3,466     | 12,433    |
| # of Persons per HH  | 1.8        | 2.0       | 2.4       |
| Average HH Income    | \$106,965  | \$119,118 | \$118,497 |
| Average House Value  | \$485,239  | \$520,637 | \$545,193 |

<sup>\*</sup> Demographic data derived from 2020 ACS - US Census