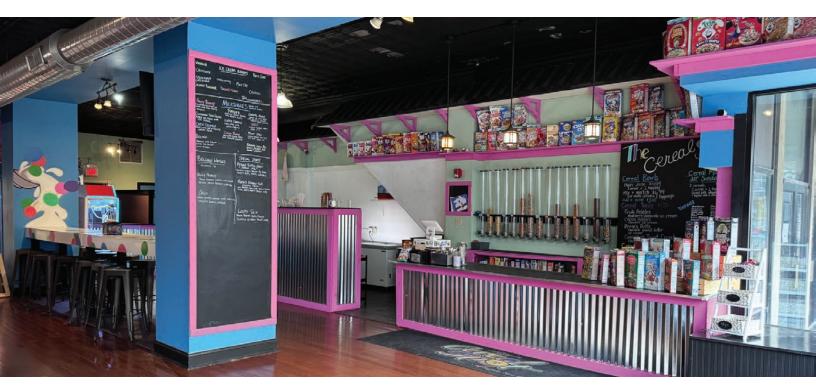

#### **PROPERTY DESCRIPTION**

Available retail or restaurant space for lease. The 2,225 SF space is currently built out as a cafe and retail space with coolers, a service/prep area, and table seating for customers. The floorplan and neighborhood is able to accommodate a large variety of retail and restaurant concepts.