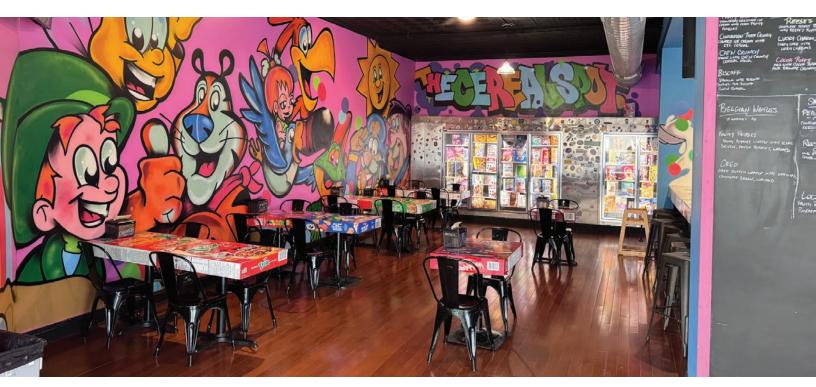

#### **PROPERTY DESCRIPTION**

Available retail or restaurant space for lease. The 2,225 SF space is currently built out as a cafe and retail space with coolers, a service/prep area, and table seating for customers. The floorplan and neighborhood is able to accommodate a large variety of retail and restaurant concepts.