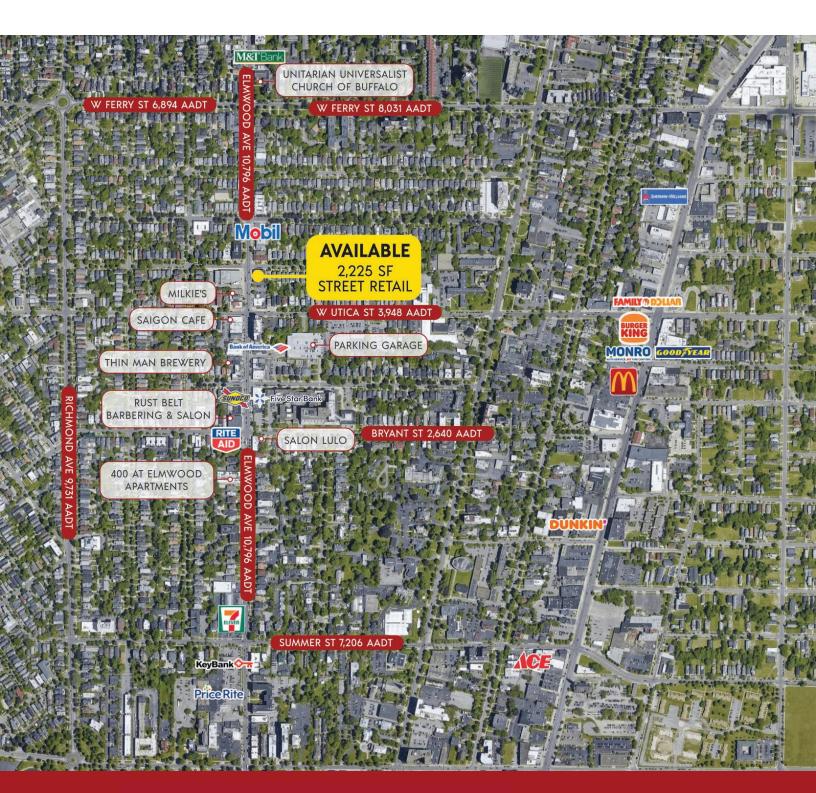

#### **PROPERTY DESCRIPTION**

Available retail or restaurant space for lease. The 2,225 SF space is currently built out as a cafe and retail space with coolers, a service/prep area, and table seating for customers. The floorplan and neighborhood is able to accommodate a large variety of retail and restaurant concepts.

#### LOCATION DESCRIPTION

The available building is located on a corner in Elmwood Village. A popular neighborhood in the city of Buffalo, NY, Elmwood Village is bordered by the Buffalo State College campus and Delaware Park, a historic park system designed by Frederick Law Olmsted. Elmwood Village is home to numerous local bars, restaurants, and shops, as well as several national retailers, including Starbucks, Bank of America, M&T Bank, and Panera. As one of Upstate New York's most popular neighborhoods, Elmwood Village has a population of highly educated young working professionals.

#### **PROPERTY HIGHLIGHTS**

- NNN Lease
- Nets are \$864/month
- Turnkey condition
- Excellent neighborhood
- Building is located on a corner

| SPACES          | LEASE RATE    | SIZE (SF) |  |
|-----------------|---------------|-----------|--|
| Available Space | \$15.00 SF/yr | 2,225     |  |