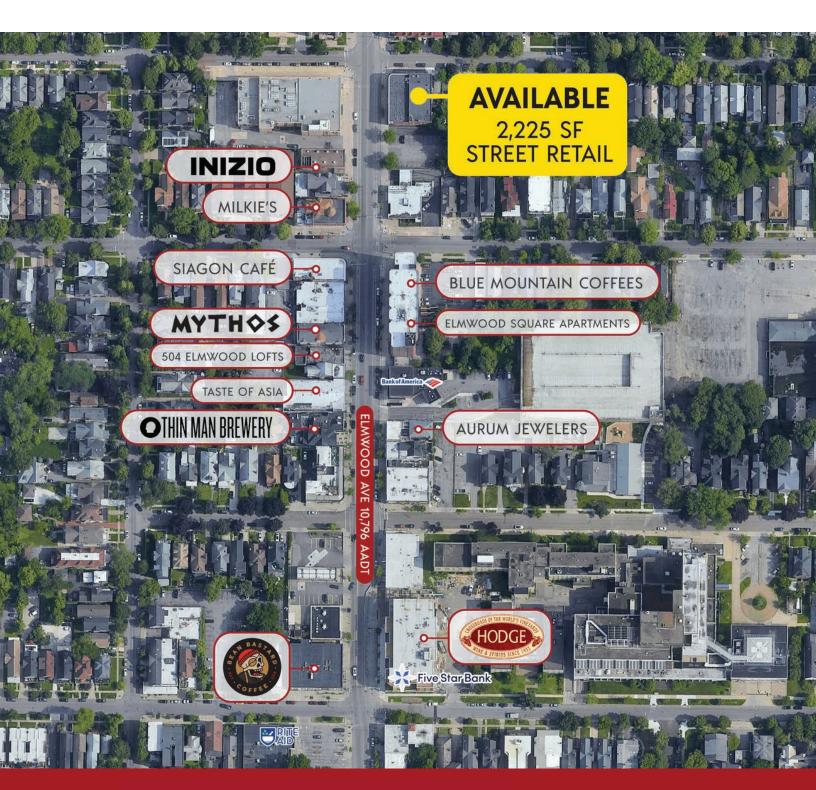

#### **PROPERTY DESCRIPTION**

Available retail or restaurant space for lease. The 2,225 SF space is currently built out as a cafe and retail space with coolers, a service/prep area, and table seating for customers. The floorplan and neighborhood is able to accommodate a large variety of retail and restaurant concepts.

#### LOCATION DESCRIPTION

The available building is located on a corner in Elmwood Village. A popular neighborhood in the city of Buffalo, NY, Elmwood Village is bordered by the Buffalo State College campus and Delaware Park, a historic park system designed by Frederick Law Olmsted. Elmwood Village is home to numerous local bars, restaurants, and shops, as well as several national retailers, including Starbucks, Bank of America, M&T Bank, and Panera. As one of Upstate New York's most popular neighborhoods, Elmwood Village has a population of highly educated young working professionals.