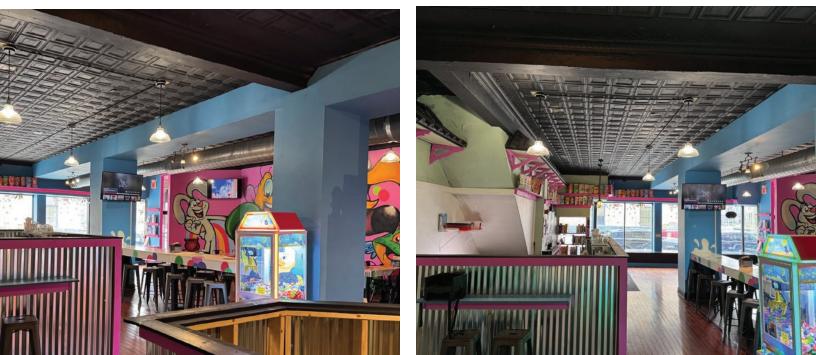

#### **PROPERTY DESCRIPTION**

Available retail or restaurant space for lease. The 2,225 SF space is currently built out as a cafe and retail space with coolers, a service/prep area, and table seating for customers. The floorplan and neighborhood is able to accommodate a large variety of retail and restaurant concepts.