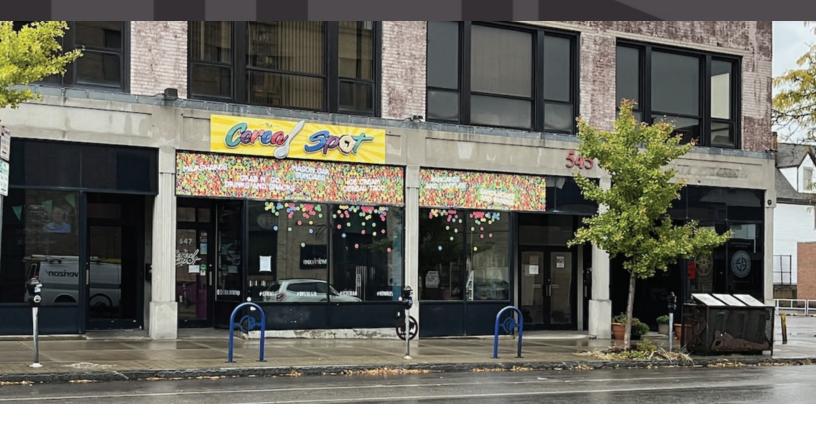

547 Elmwood Ave Buffalo, NY 14222

#### LOCATION DESCRIPTION

The available building is located on a corner in Elmwood Village. A popular neighborhood in the city of Buffalo, NY, Elmwood Village is bordered by the Buffalo State College campus and Delaware Park, a historic park system designed by Frederick Law Olmsted. Elmwood Village is home to numerous local bars, restaurants, and shops, as well as several national retailers, including Starbucks, Bank of America, M&T Bank, and Panera. As one of Upstate New York's most popular neighborhoods, Elmwood Village has a population of highly educated young working professionals.

#### **PROPERTY HIGHLIGHTS**

- NNN Lease
- Nets are \$864/month
- Turnkey condition
- Excellent neighborhood
- Building is located on a corner

| SPACES          | LEASE RATE    | SIZE (SF) |  |
|-----------------|---------------|-----------|--|
| Available Space | \$15.00 SF/yr | 2,225     |  |