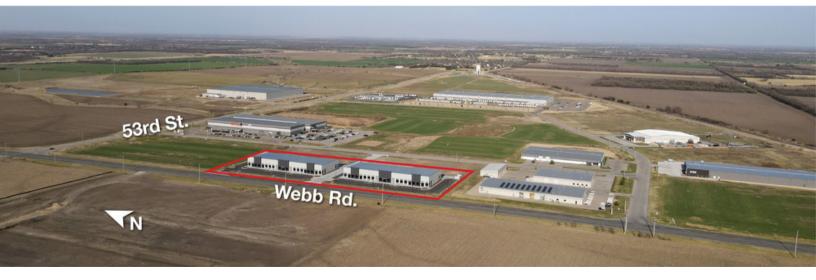

For Lease Warehouse/ Flex-Industrial Bel Aire, KS

# Webb Industrial

5160-5220 N. Webb Rd. Bel Aire, KS 67226

#### **Property Highlights**

- First generation warehouse/flex-industrial for lease
- Available Space
  - 5160 N Webb Rd 25,780 SF
  - 5220 N Webb Rd 7,780 SF
- Max contiguous 25,780 SF Spaces are divisible
- Ceiling Height: 24' clear
- Overhead Doors: 5 each building (10' x 12')
- Dock Access: Shared truck pit dock available
- Parking: 143 stalls
- Lease Rate: \$9.50/SF, NNN