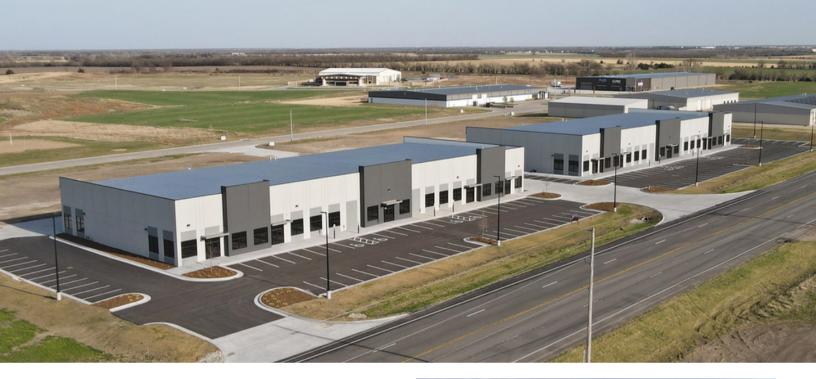

For Lease Warehouse/ Flex-Industrial Bel Aire, KS

#### **Property Highlights**

- First generation warehouse/flex-industrial for lease
- Available Space
  - 5160 N Webb Rd 25,780 SF
  - 5220 N Webb Rd 7,780 SF
- Max contiguous 25,780 SF Spaces are divisible
- Ceiling Height: 24' clear
- Overhead Doors: 5 each building (10' x 12')
- Dock Access: Shared truck pit dock available
- Parking: 143 stalls
- Lease Rate: \$9.50/SF, NNN