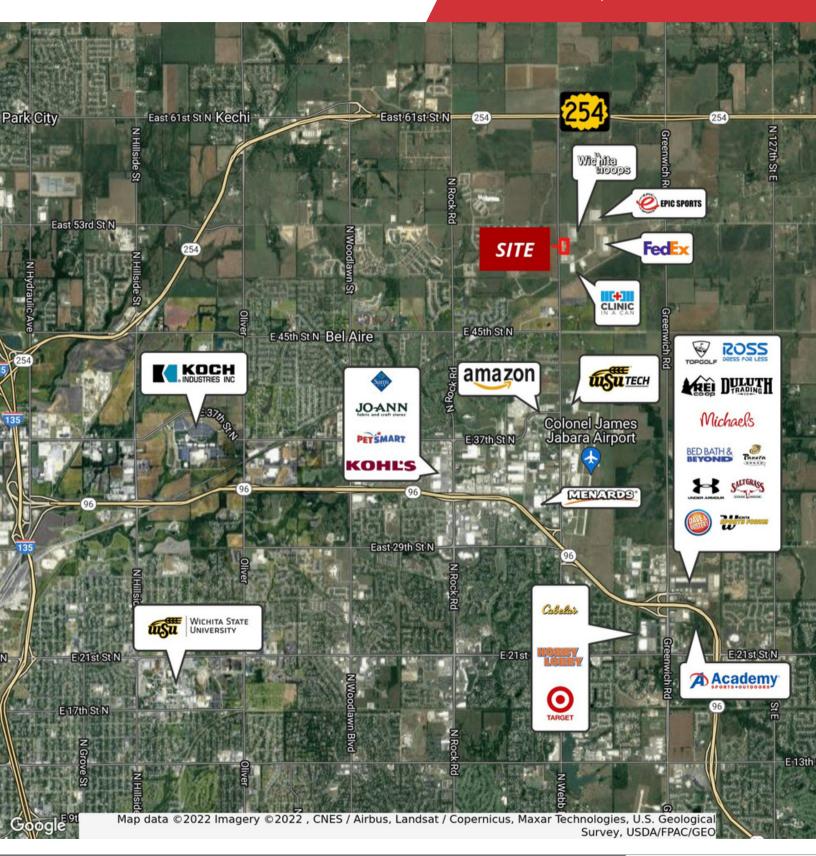

## For Lease

Warehouse/ Flex-Industrial Bel Aire, KS

Map data ©2022 Google Imagery ©2022 , Maxar Technologies, U.S. Geological Survey, USDA/FPAC/GEO

eved reliable; however, NAI Martens of. The presentation of this property val without notice. Independently Owned and Operated. The information contained herein was obtained from sou Company makes no guarantees, warranties or representations as to the completeness or accur is submitted subject to errors, omissions, change of price or conditions prior to sale or lease, or