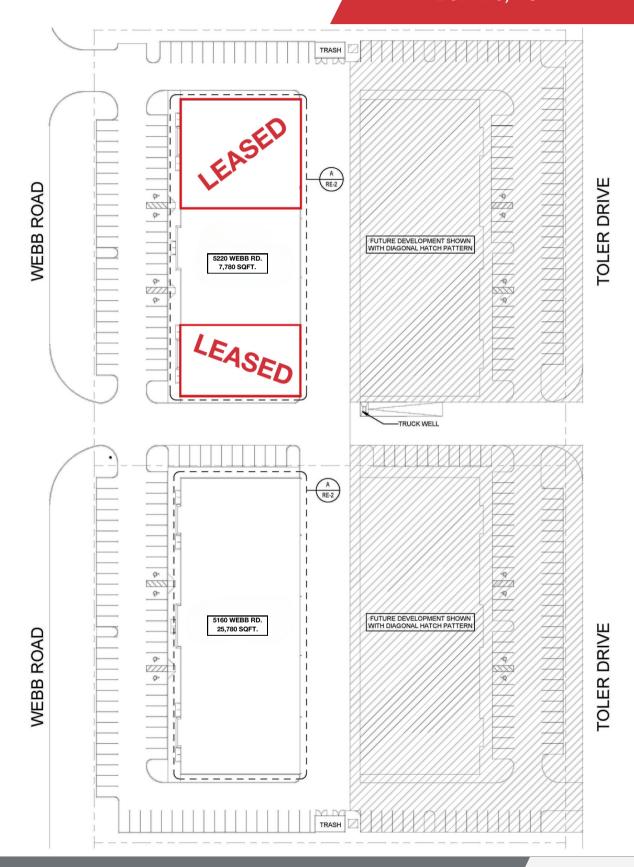

### Site Plan Warehouse/ Flex-Industrial Bel Aire, KS

Independently Owned and Operated. The information contained herein was obtained from sources believed reliable; however, NAI Martens Company makes no guarantees, warranties or representations as to the completeness or accuracy thereof. The presentation of this property is submitted subject to errors, omissions, change of price or conditions prior to sale or lease, or withdrawal without notice.

#### **Property Highlights**

- First generation warehouse/flex-industrial for lease
- Available Space
  - 5160 N Webb Rd 25,780 SF
  - 5220 N Webb Rd 7,780 SF
- Max contiguous 25,780 SF Spaces are divisible
- Ceiling Height: 24' clear
- Overhead Doors: 5 each building (10' x 12')
- Dock Access: Shared truck pit dock available
- Parking: 143 stalls
- Lease Rate: \$9.50/SF, NNN