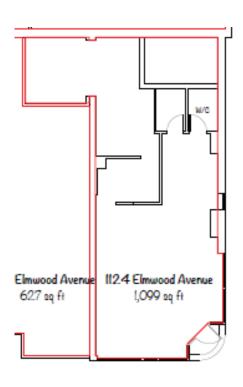

#### **PROPERTY HIGHLIGHTS**

- NNN Lease
- Building signage
- Walkable neighborhood
- Corner Lot
- .25 miles from Buffalo State campus

| SPACES          | LEASE RATE    | SIZE (SF) |
|-----------------|---------------|-----------|
| Available Space | \$25.00 SF/yr | 1,099     |

#### **LEASE INFORMATION**

| Lease Type:  | NNN      | Lease Term: | Negotiable    |
|--------------|----------|-------------|---------------|
| Total Space: | 1,099 SF | Lease Rate: | \$25.00 SF/yr |

#### **AVAILABLE SPACES**

| SUITE           | TENANT    | SIZE (SF) | LEASE TYPE | LEASE RATE    | DESCRIPTION                      |
|-----------------|-----------|-----------|------------|---------------|----------------------------------|
| Available Space | Available | 1,099 SF  | NNN        | \$25.00 SF/yr | NNN Deal - \$2,500/ month all in |