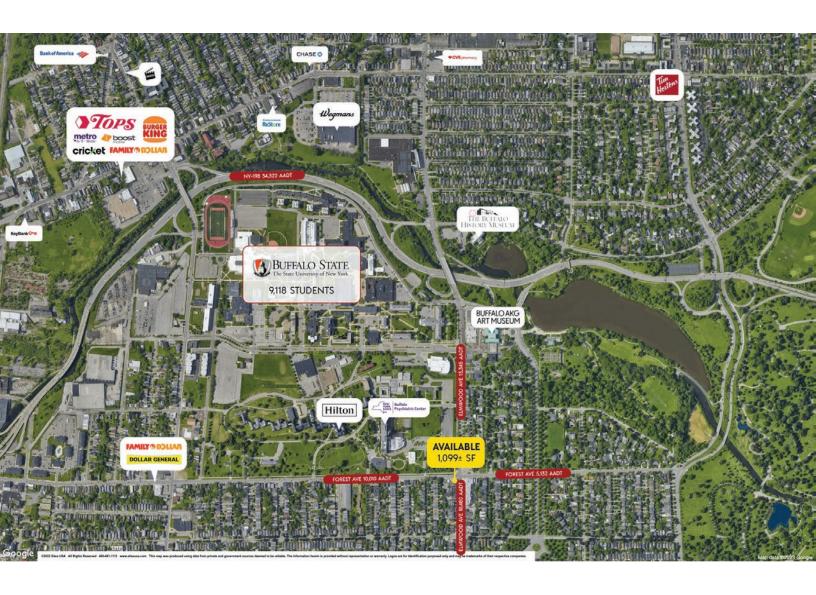

#### LOCATION DESCRIPTION

The property is located in Elmwood Village, across the street from Buffalo State College and Hotel Henry. Known for its historic homes, landscaped gardens, and visually pleasing atmosphere, Elmwood Village features tree-lined streets and a compact layout, allowing residents to easily access shops, restaurants, and amenities within a short walk.

The neighborhood actively supports local businesses and promotes a welcoming and inclusive environment. The area holds community events and festivals, providing opportunities for socializing and networking. Elmwood Village is the main commercial corridor, offering an eclectic mix of independent retailers, including fashion boutiques, antique stores, bookshops, and art galleries. It is also a hub for local restaurants, cafes, and bars.

#### **PROPERTY HIGHLIGHTS**

- NNN Lease
- Building signage
- Walkable neighborhood
- Corner Lot
- .25 miles from Buffalo State campus

| SPACES          | LEASE RATE    | SIZE (SF) |
|-----------------|---------------|-----------|
| Available Space | \$25.00 SF/yr | 1,099     |