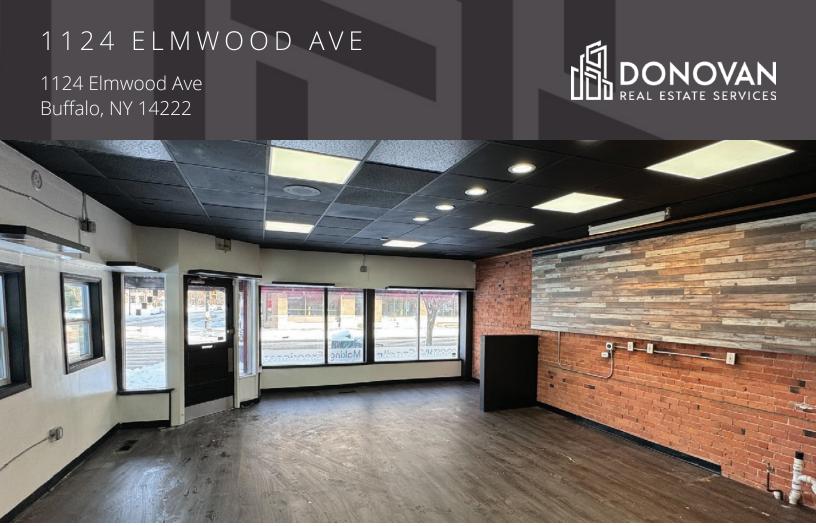

#### **PROPERTY DESCRIPTION**

Available ground floor street retail space available for lease. Space is a vanilla box, with flooring, drywall, lighting and HVAC ready to go. The space has an exposed brick wall on one side for charm and character, as well as large windows facing the street for natural light.