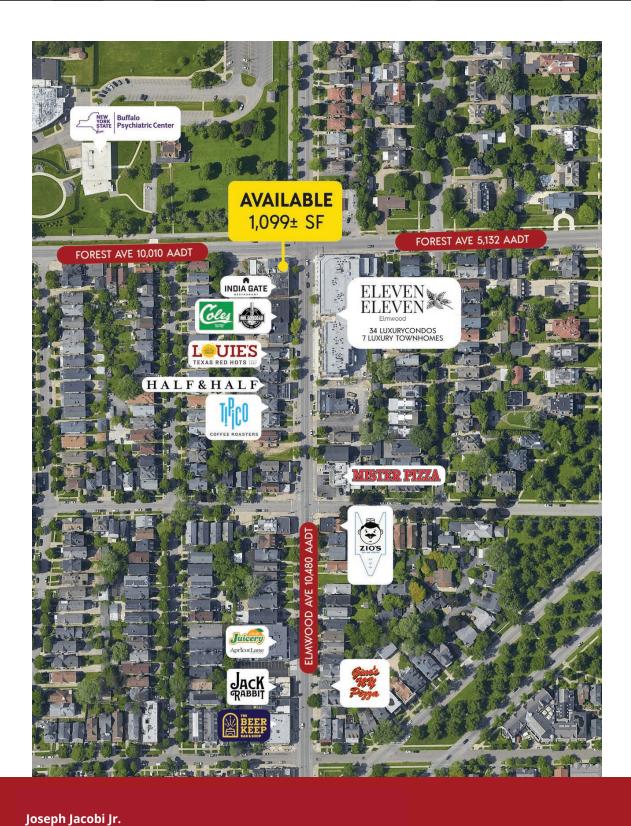

#### LOCATION DESCRIPTION

The property is located in Elmwood Village, across the street from Buffalo State College and Hotel Henry. Known for its historic homes, landscaped gardens, and visually pleasing atmosphere, Elmwood Village features tree-lined streets and a compact layout, allowing residents to easily access shops, restaurants, and amenities within a short walk.

The neighborhood actively supports local businesses and promotes a welcoming and inclusive environment. The area holds community events and festivals, providing opportunities for socializing and networking. Elmwood Village is the main commercial corridor, offering an eclectic mix of independent retailers, including fashion boutiques, antique stores, bookshops, and art galleries. It is also a hub for local restaurants, cafes, and bars.

#### **PROPERTY HIGHLIGHTS**

- NNN Lease
- Building signage
- Walkable neighborhood
- Corner Lot
- .25 miles from Buffalo State campus

| SPACES          | LEASE RATE    | SIZE (SF) |
|-----------------|---------------|-----------|
| Available Space | \$25.00 SF/yr | 1,099     |