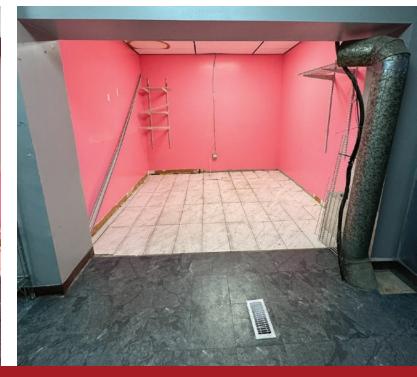

#### **PROPERTY DESCRIPTION**

Available ground floor street retail space available for lease. Space is a vanilla box, with flooring, drywall, lighting and HVAC ready to go. The space has an exposed brick wall on one side for charm and character, as well as large windows facing the street for natural light.