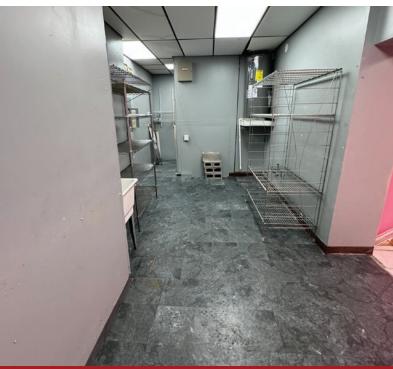

#### **PROPERTY DESCRIPTION**

Available ground floor street retail space available for lease. Space is a vanilla box, with flooring, drywall, lighting and HVAC ready to go. The space has an exposed brick wall on one side for charm and character, as well as large windows facing the street for natural light.