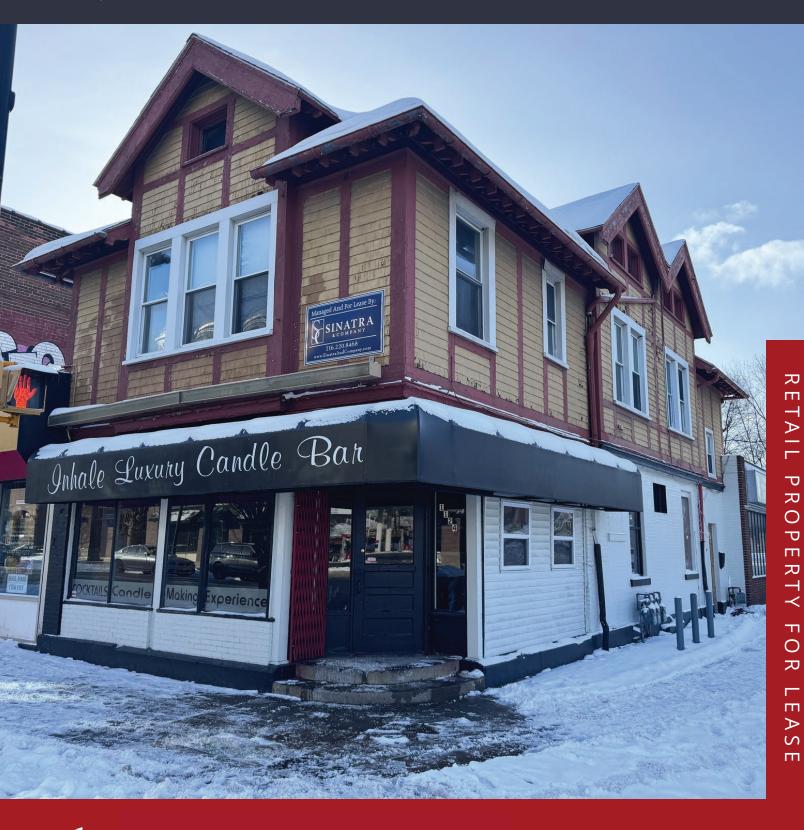

#### LOCATION DESCRIPTION

The property is located in Elmwood Village, across the street from Buffalo State College and Hotel Henry. Known for its historic homes, landscaped gardens, and visually pleasing atmosphere, Elmwood Village features tree-lined streets and a compact layout, allowing residents to easily access shops, restaurants, and amenities within a short walk.

#### **PROPERTY HIGHLIGHTS**

- NNN Lease
- Building signage
- Walkable neighborhood
- Corner Lot
- .25 miles from Buffalo State campus

| SPACES          | LEASE RATE    | SIZE (SF) |
|-----------------|---------------|-----------|
| Available Space | \$25.00 SF/yr | 1,099     |