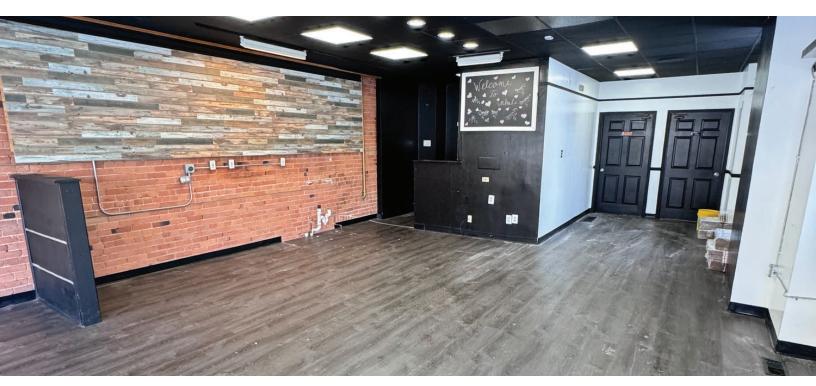

#### **PROPERTY DESCRIPTION**

Available ground floor street retail space available for lease. Space is a vanilla box, with flooring, drywall, lighting and HVAC ready to go. The space has an exposed brick wall on one side for charm and character, as well as large windows facing the street for natural light.