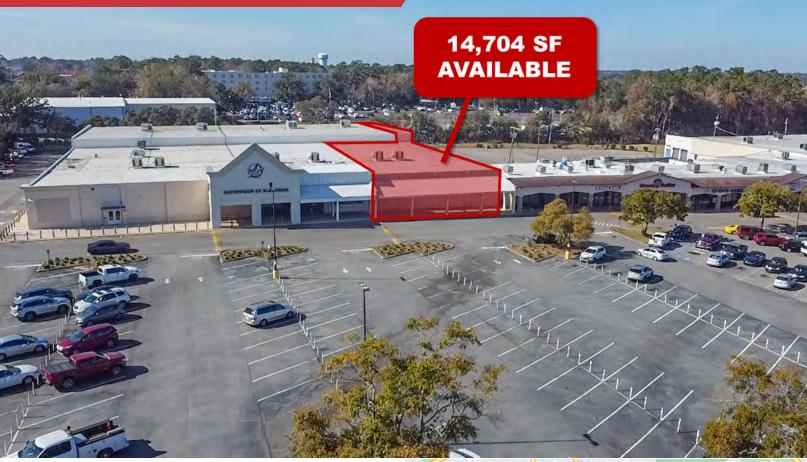

## **FOR LEASE**

2990 Apalachee Parkway Tallahassee, FL 32301

## Retail | 14,704 SF

Located at the intersection of Apalachee Parkway and Capital Circle SE. Great access, parking, and visibility. Anchor tenants include Planet Fitness, Dollar Tree, Beef O' Bradys and more.... Great location for discount retailer, furniture store or warehouse.

- Dock High Loading
- Large Open Retail Space
- New HVAC, Roof, & Bathrooms
- Part of a Thriving Shopping Center across the street from Sam's Club
- Apalachee Parkway AADT: 32,000
- Capital Circle SE AADT: 41,500