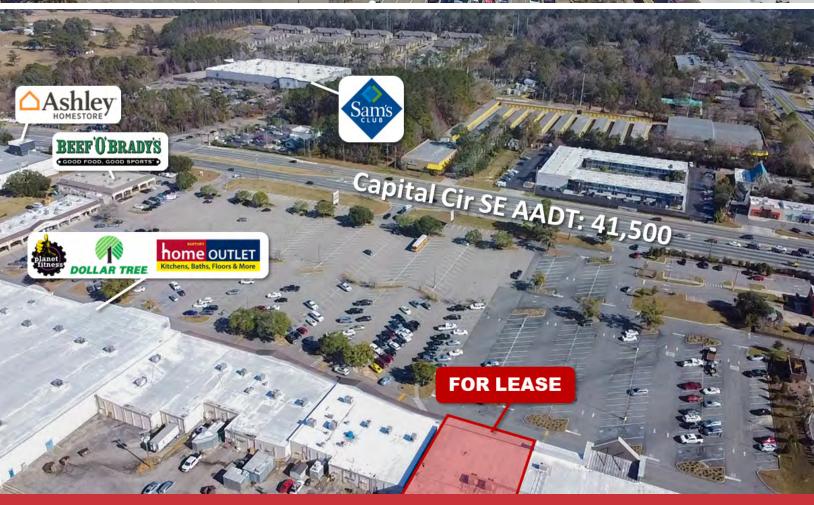

## Retail | 14,704 SF

Located at the intersection of Apalachee Parkway and Capital Circle SE. Great access, parking, and visibility. Anchor tenants include Planet Fitness, Dollar Tree, Beef O' Bradys and more.... Great location for discount retailer, furniture store or warehouse.

- Dock High Loading
- Large Open Retail Space
- New HVAC, Roof, & Bathrooms
- Part of a Thriving Shopping Center across the street from Sam's Club
- Apalachee Parkway AADT: 32,000
- Capital Circle SE AADT: 41,500