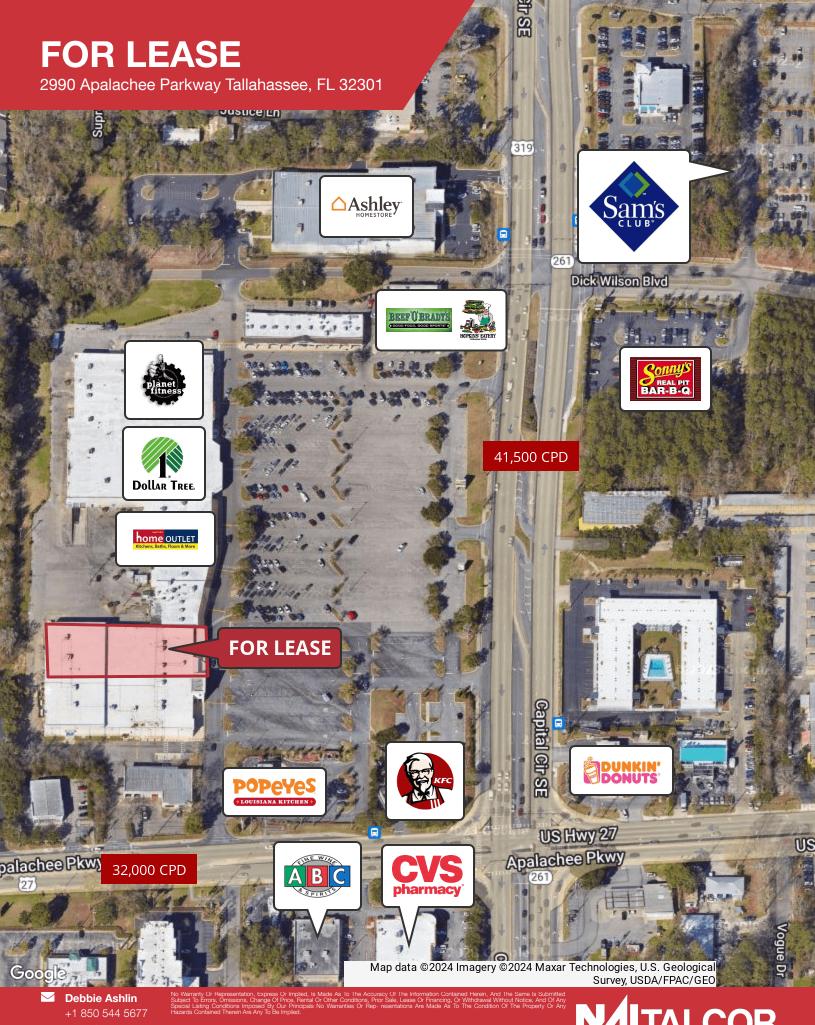

## **FOR LEASE**

2990 Apalachee Parkway Tallahassee, FL 32301

## Retail | 14,704 SF

Located at the intersection of Apalachee Parkway and Capital Circle SE. Great access, parking, and visibility. Anchor tenants include Planet Fitness, Dollar Tree, Beef O' Bradys and more.... Great location for discount retailer, furniture store or warehouse.

- Dock High Loading
- Large Open Retail Space
- New HVAC, Roof, & Bathrooms
- Part of a Thriving Shopping Center across the street from Sam's Club
- Apalachee Parkway AADT: 32,000
- Capital Circle SE AADT: 41,500