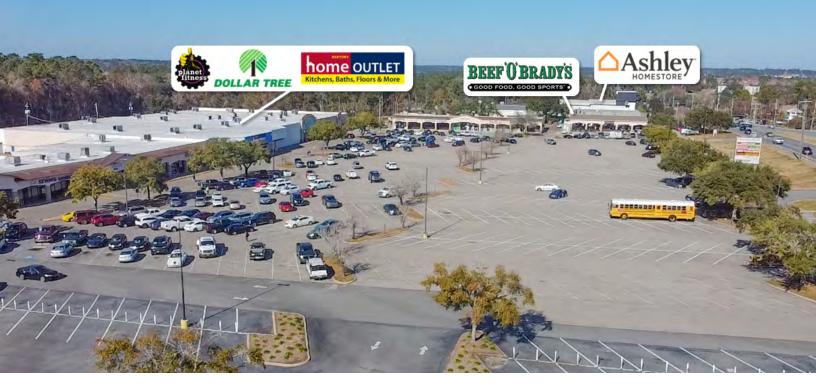

## Retail | 14,704 SF

Located at the intersection of Apalachee Parkway and Capital Circle SE. Great access, parking, and visibility. Anchor tenants include Planet Fitness, Dollar Tree, Beef O' Bradys and more.... Great location for discount retailer, furniture store or warehouse.