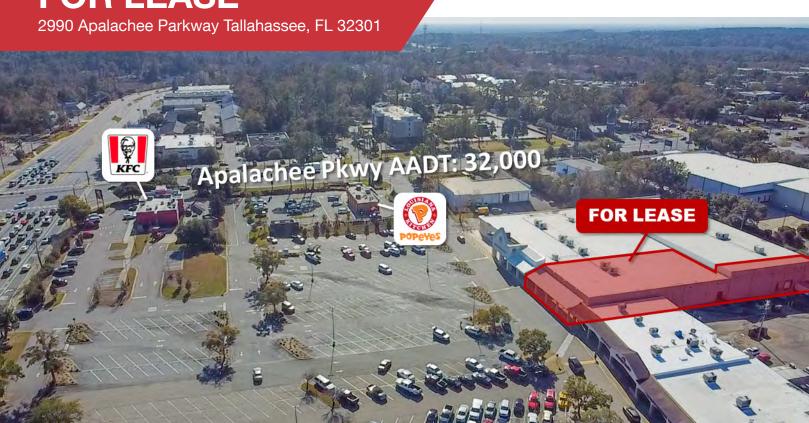

## **FOR LEASE**

2990 Apalachee Parkway Tallahassee, FL 32301

## Retail | 14,704 SF

Located at the intersection of Apalachee Parkway and Capital Circle SE. Great access, parking, and visibility. Anchor tenants include Planet Fitness, Dollar Tree, Beef O' Bradys and more.... Great location for discount retailer, furniture store or warehouse.

- Dock High Loading
- Large Open Retail Space
- New HVAC, Roof, & Bathrooms
- Part of a Thriving Shopping Center across the street from Sam's Club
- Apalachee Parkway AADT: 32,000
- Capital Circle SE AADT: 41,500