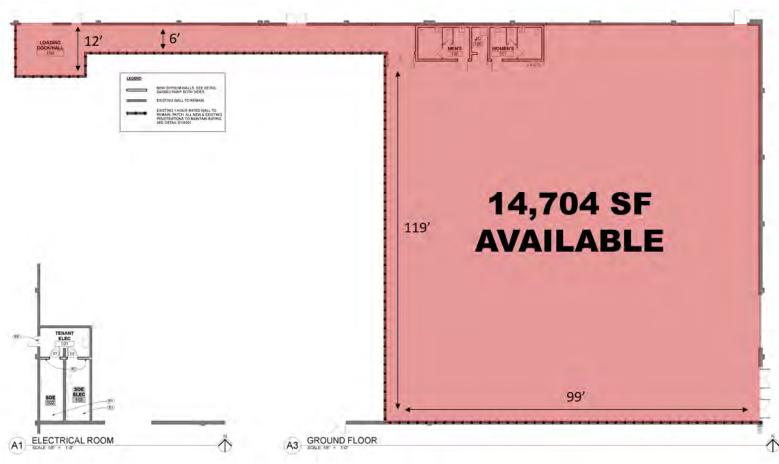

## Retail | 14,704 SF

Located at the intersection of Apalachee Parkway and Capital Circle SE. Great access, parking, and visibility. Anchor tenants include Planet Fitness, Dollar Tree, Beef O' Bradys and more.... Great location for discount retailer, furniture store or warehouse.

- Dock High Loading
- Large Open Retail Space
- New HVAC, Roof, & Bathrooms
- Part of a Thriving Shopping Center across the street from Sam's Club
- Apalachee Parkway AADT: 32,000
- Capital Circle SE AADT: 41,500