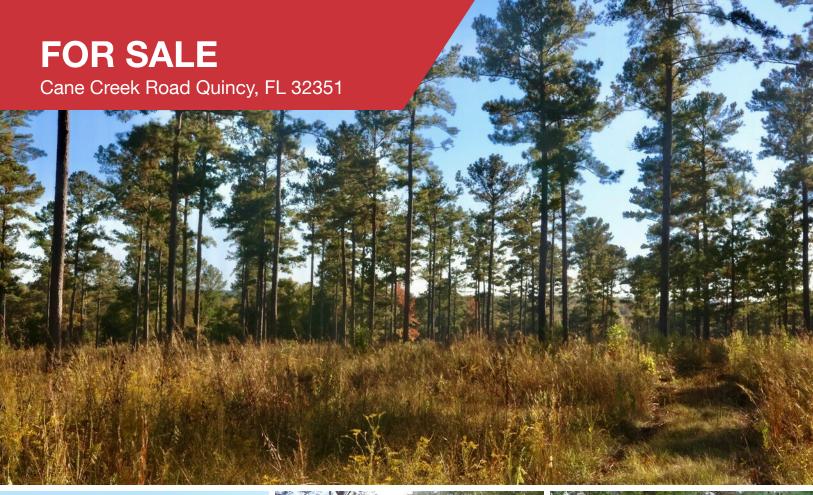

llahassee, FL, on Cane Creek Road in Gadsden County, Florida, this property is being made available for only the second time in over fifty years. The owner of Sweetleaf Farm, which now totals 1300 acres, is dividing the property, and the available southern tract is being marketed as Sweetwater Hill.

Sweetwater Hill boasts a high plantable-to-non-plantable area ratio of approximately 60% and contains a variety of soils that make it an excellent choice for crops or timber growth. The property features a diverse array of planted and natural timber, including long-leaf, short-leaf, slash, loblolly, and spruce pines, along with a variety of oaks, magnolias, beech, and other hardwoods that adorn the uplands and the creek bottoms.



# **FOR SALE**

Cane Creek Road Quincy, FL 32351