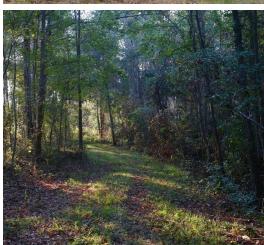

#### Overview

Sweetwater Hill is a truly exceptional property that exudes history, natural beauty, and character. Nestled in an area akin to the nearby Red Hills, this property has a unique story to tell. Once a tobacco farm, then a productive timber forest, and now a well-managed recreational farm, Sweetwater Hill boasts striking topography variations that accentuate its beautiful mature quail woods, open fields, and magnificent creek bottoms.

Sweetwater Hill boasts a high plantable-to-non-plantable area ratio of approximately 60% and contains a variety of soils that make it an excellent choice for crops or timber growth. The property features a diverse array of planted and natural timber, including long-leaf, short-leaf, slash, loblolly, and spruce pines, along with a variety of oaks, magnolias, beech, and other hardwoods that adorn the uplands and the creek bottoms.