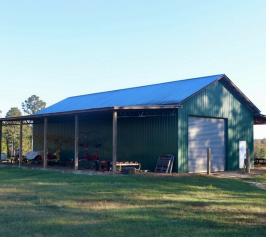

#### Land | 644 Acres

- Formerly a tobacco farm, then a timber forest, now a wellmanaged hunting farm.
- Unique topography with mature quail woods, open fields, and creek bottoms.
- Clear boundaries along Cane Creek, Sweetwater Branch, Rocky Comfort Creek, and Cane Creek Road.
- Thirty minutes from Thomasville Road/Interstate 10 interchange in Tallahassee, FL.
- Sturdy steel barn and convenient storage sheds.
- Serene 6-acre lake with a dock.
- Diverse soils suitable for crops or timber growth.
- Potable water well, currently generator-powered, designed for future solar conversion.