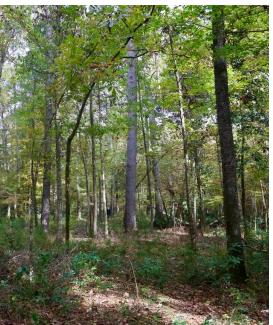

#### Overview

Sweetwater Hill is a truly exceptional property that exudes history, natural beauty, and character. Nestled in an area akin to the nearby Red Hills, this property has a unique story to tell. Once a tobacco farm, then a productive timber forest, and now a well-managed recreational farm, Sweetwater Hill boasts striking topography variations that accentuate its beautiful mature quail woods, open fields, and magnificent creek bottoms.

Sweetwater Hill boasts a high plantable-to-non-plantable area ratio of approximately 60% and contains a variety of soils that make it an excellent choice for crops or timber growth. The property features a diverse array of planted and natural timber, including long-leaf, short-leaf, slash, loblolly, and spruce pines, along with a variety of oaks, magnolias, beech, and other hardwoods that adorn the uplands and the creek bottoms.