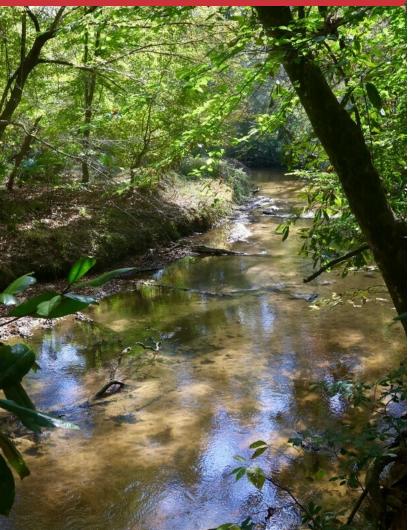

#### Overview

Sweetwater Hill is a truly exceptional property that exudes history, natural beauty, and character. Nestled in an area akin to the nearby Red Hills, this property has a unique story to tell. Once a tobacco farm, then a productive timber forest, and now a well-managed recreational farm, Sweetwater Hill boasts striking topography variations that accentuate its beautiful mature quail woods, open fields, and magnificent creek bottoms.

Sweetwater Hill boasts a high plantable-to-non-plantable area ratio of approximately 60% and contains a variety of soils that make it an excellent choice for crops or timber growth. The property features a diverse array of planted and natural timber, including long-leaf, short-leaf, slash, loblolly, and spruce pines, along with a variety of oaks, magnolias, beech, and other hardwoods that adorn the uplands and the creek bottoms.