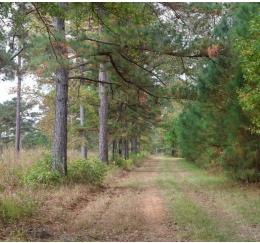

#### Land | 644 Acres

- Formerly a tobacco farm, then a timber forest, now a wellmanaged hunting farm.
- Unique topography with mature quail woods, open fields, and creek bottoms.
- Clear boundaries along Cane Creek, Sweetwater Branch, Rocky Comfort Creek, and Cane Creek Road.
- Thirty minutes from Thomasville Road/Interstate 10 interchange in Tallahassee, FL.
- Sturdy steel barn and convenient storage sheds.
- Serene 6-acre lake with a dock.
- Diverse soils suitable for crops or timber growth.
- Potable water well, currently generator-powered, designed for future solar conversion.

#### Overview

Sweetwater Hill is a truly exceptional property that exudes history, natural beauty, and character. Nestled in an area akin to the nearby Red Hills, this property has a unique story to tell. Once a tobacco farm, then a productive timber forest, and now a well-managed recreational farm, Sweetwater Hill boasts striking topography variations that accentuate its beautiful mature quail woods, open fields, and magnificent creek bottoms.

Sweetwater Hill boasts a high plantable-to-non-plantable area ratio of approximately 60% and contains a variety of soils that make it an excellent choice for crops or timber growth. The property features a diverse array of planted and natural timber, including long-leaf, short-leaf, slash, loblolly, and spruce pines, along with a variety of oaks, magnolias, beech, and other hardwoods that adorn the uplands and the creek bottoms.