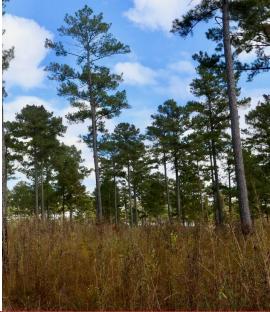

#### Overview

Sweetwater Hill is a truly exceptional property that exudes history, natural beauty, and character. Nestled in an area akin to the nearby Red Hills, this property has a unique story to tell. Once a tobacco farm, then a productive timber forest, and now a well-managed recreational farm, Sweetwater Hill boasts striking topography variations that accentuate its beautiful mature quail woods, open fields, and magnificent creek bottoms.

Sweetwater Hill boasts a high plantable-to-non-plantable area ratio of approximately 60% and contains a variety of soils that make it an excellent choice for crops or timber growth. The property features a diverse array of planted and natural timber, including long-leaf, short-leaf, slash, loblolly, and spruce pines, along with a variety of oaks, magnolias, beech, and other hardwoods that adorn the uplands and the creek bottoms.