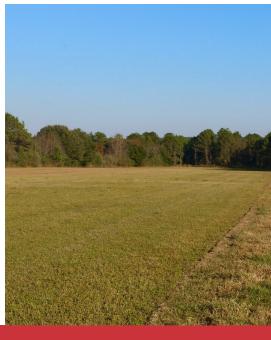

Sweetwater Hill boasts a high plantable-to-non-plantable area ratio of approximately 60% and contains a variety of soils that make it an excellent choice for crops or timber growth. The property features a diverse array of planted and natural timber, including long-leaf, short-leaf, slash, loblolly, and spruce pines, along with a variety of oaks, magnolias, beech, and other hardwoods that adorn the uplands and the creek bottoms.