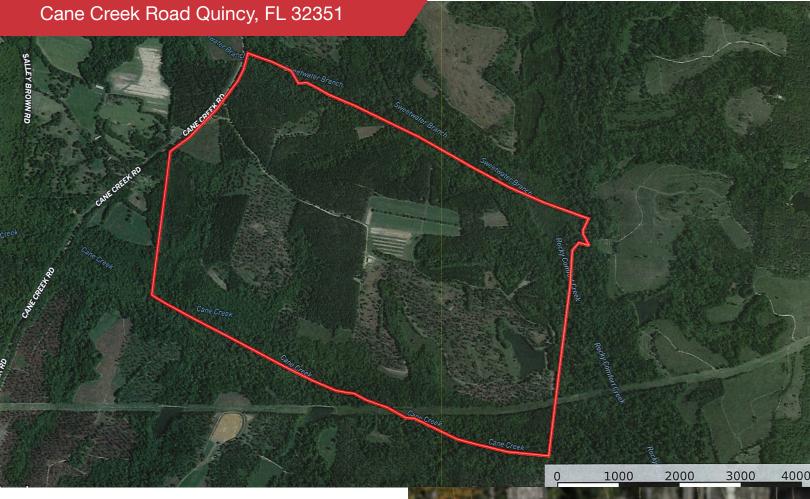

#### Land | 644 Acres

- Formerly a tobacco farm, then a timber forest, now a wellmanaged hunting farm.
- Unique topography with mature quail woods, open fields, and creek bottoms.
- Clear boundaries along Cane Creek, Sweetwater Branch, Rocky Comfort Creek, and Cane Creek Road.
- Thirty minutes from Thomasville Road/Interstate 10 interchange in Tallahassee, FL.
- Sturdy steel barn and convenient storage sheds.
- Serene 6-acre lake with a dock.
- Diverse soils suitable for crops or timber growth.
- Potable water well, currently generator-powered, designed for future solar conversion.

Located just thirty minutes from the Thomasville Road/Interstate 10 interchange in Tallahassee, FL, on Cane Creek Road in Gadsden County, Florida, this property is being made available for only the second time in over fifty years. The owner of Sweetleaf Farm, which now totals 1300 acres, is dividing the property, and the available southern tract is being marketed as Sweetwater Hill.