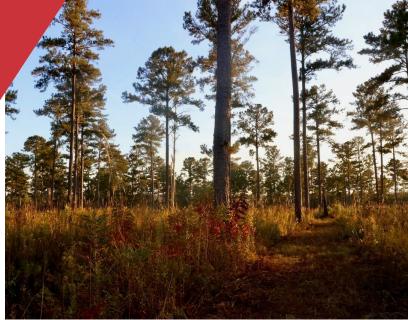

#### Overview

Sweetwater Hill is a truly exceptional property that exudes history, natural beauty, and character. Nestled in an area akin to the nearby Red Hills, this property has a unique story to tell. Once a tobacco farm, then a productive timber forest, and now a well-managed recreational farm, Sweetwater Hill boasts striking topography variations that accentuate its beautiful mature quail woods, open fields, and magnificent creek bottoms.

Sweetwater Hill boasts a high plantable-to-non-plantable area ratio of approximately 60% and contains a variety of soils that make it an excellent choice for crops or timber growth. The property features a diverse array of planted and natural timber, including long-leaf, short-leaf, slash, loblolly, and spruce pines, along with a variety of oaks, magnolias, beech, and other hardwoods that adorn the uplands and the creek bottoms.