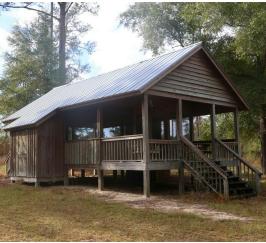

#### Land | 644 Acres

- Formerly a tobacco farm, then a timber forest, now a wellmanaged hunting farm.
- Unique topography with mature quail woods, open fields, and creek bottoms.
- Clear boundaries along Cane Creek, Sweetwater Branch, Rocky Comfort Creek, and Cane Creek Road.
- Thirty minutes from Thomasville Road/Interstate 10 interchange in Tallahassee, FL.
- Sturdy steel barn and convenient storage sheds.
- Serene 6-acre lake with a dock.
- Diverse soils suitable for crops or timber growth.
- Potable water well, currently generator-powered, designed for future solar conversion.

#### Overview

Sweetwater Hill is a truly exceptional property that exudes history, natural beauty, and character. Nestled in an area akin to the nearby Red Hills, this property has a unique story to tell. Once a tobacco farm, then a productive timber forest, and now a well-managed recreational farm, Sweetwater Hill boasts striking topography variations that accentuate its beautiful mature quail woods, open fields, and magnificent creek bottoms.