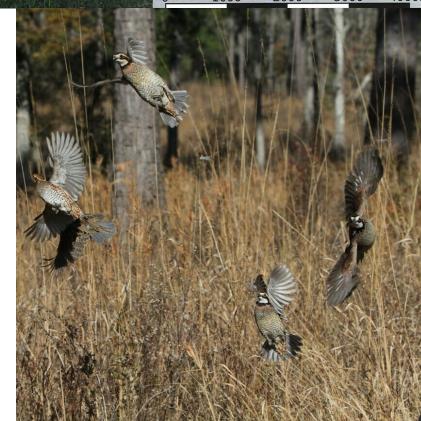

#### Land | 644 Acres

- Formerly a tobacco farm, then a timber forest, now a wellmanaged hunting farm.
- Unique topography with mature quail woods, open fields, and creek bottoms.
- Clear boundaries along Cane Creek, Sweetwater Branch, Rocky Comfort Creek, and Cane Creek Road.
- Thirty minutes from Thomasville Road/Interstate 10 interchange in Tallahassee, FL.
- Sturdy steel barn and convenient storage sheds.
- Serene 6-acre lake with a dock.
- Diverse soils suitable for crops or timber growth.
- Potable water well, currently generator-powered, designed for future solar conversion.

#### Overview

Sweetwater Hill is a truly exceptional property that exudes history, natural beauty, and character. Nestled in an area akin to the nearby Red Hills, this property has a unique story to tell. Once a tobacco farm, then a productive timber forest, and now a well-managed recreational farm, Sweetwater Hill boasts striking topography variations that accentuate its beautiful mature quail woods, open fields, and magnificent creek bottoms.