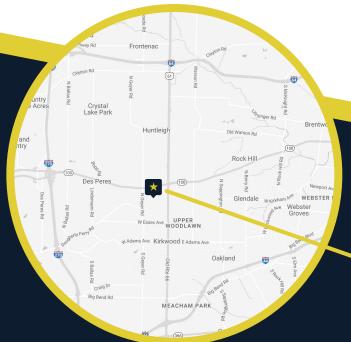

# RETAIL OR FLEX BUILDING FOR LEASE

in High Trafficked Kirkwood Area Facing Manchester Road

11022 Manchester Road Kirkwood, MO 63122

18,534 SF (Divisible)

## PROPERTY FEATURES

- 18,534 SF free standing building located in the heart of Kirkwood near the intersection of Manchester Road and Lindbergh Boulevard
- Rare opportunity for flex, single-tenant or conversion to multi-tenant retail, and/or medical-office space
- Large showroom facing Manchester Road with ample retail parking