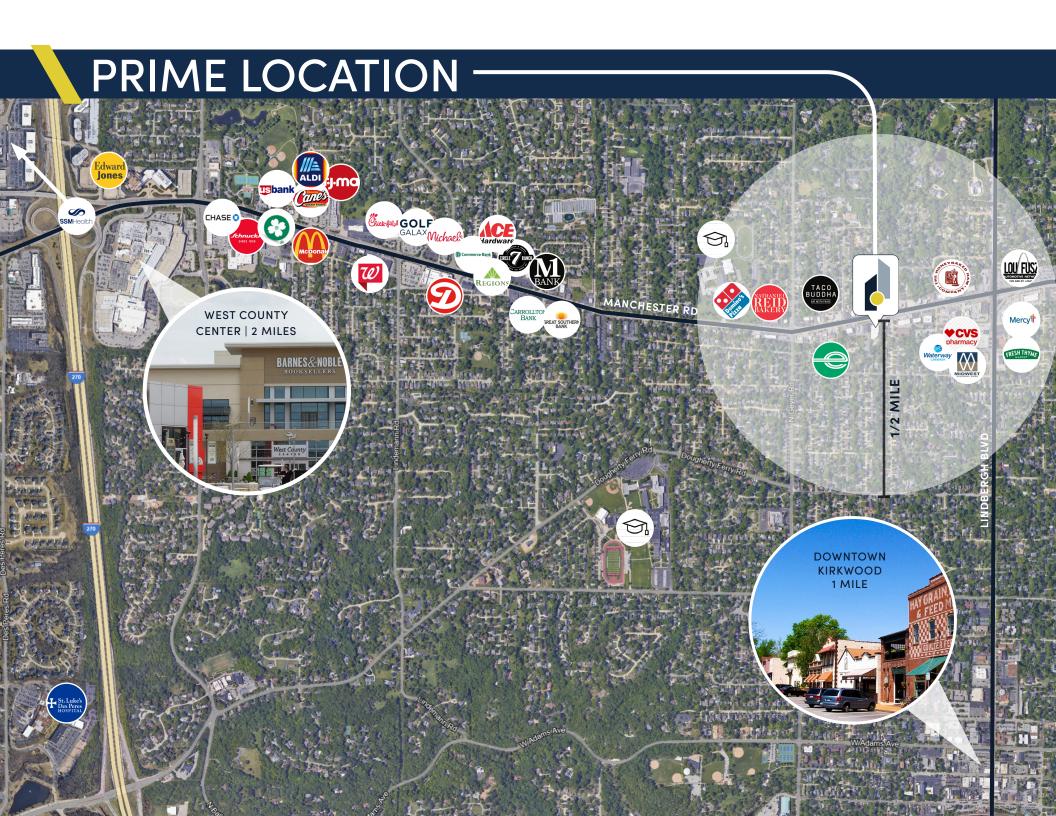

# RETAIL OR FLEX BUILDING FOR LEASE

in High Trafficked Kirkwood Area Facing Manchester Road

11022 Manchester Road Kirkwood, MO 63122

18,534 SF (Divisible)

## PROPERTY FEATURES

- 18,534 SF free standing building located in the heart of Kirkwood near the intersection of Manchester Road and Lindbergh Boulevard
- Rare opportunity for flex, single-tenant or conversion to multi-tenant retail, and/or medical-office space
- Large showroom facing Manchester Road with ample retail parking