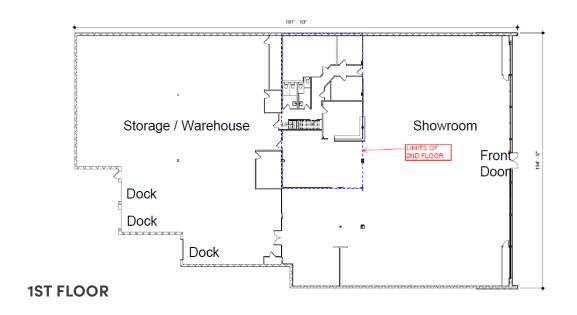

# RETAIL OR FLEX BUILDING FOR LEASE

in High Trafficked Kirkwood Area Facing Manchester Road





11022 Manchester Road Kirkwood, MO 63122

18,534 SF (Divisible)



## PROPERTY FEATURES

- 18,534 SF free standing building located in the heart of Kirkwood near the intersection of Manchester Road and Lindbergh Boulevard
- Rare opportunity for flex, single-tenant or conversion to multi-tenant retail, and/or medical-office space
- Large showroom facing Manchester Road with ample retail parking

- 3:1,000 SF parking ratio (expandable)
- Newly installed roof with new HVAC, parking lot, and exterior landscaping underway
- 3 Docks in rear of building
- Zoned B-4 Planned Commercial District



# FLOOR & SITE PLANS









### CONTACT THE BROKER -



### ED BAKER | SIOR

Principal (314)744–8997 ebacker@intcre.com