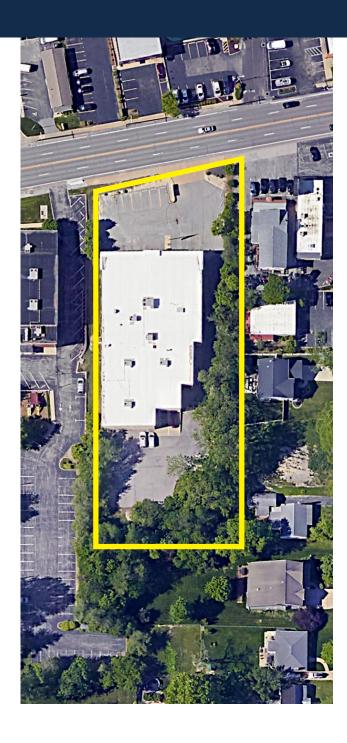

# RETAIL OR FLEX BUILDING FOR LEASE

in High Trafficked Kirkwood Area Facing Manchester Road





11022 Manchester Road Kirkwood, MO 63122

18,534 SF (Divisible)



## PROPERTY FEATURES

- 18,534 SF free standing building located in the heart of Kirkwood near the intersection of Manchester Road and Lindbergh Boulevard
- Rare opportunity for flex, single-tenant or conversion to multi-tenant retail, and/or medical-office space
- Large showroom facing Manchester Road with ample retail parking

- 3:1,000 SF parking ratio (expandable)
- Newly installed roof with new HVAC, parking lot, and exterior landscaping underway
- 3 Docks in rear of building
- Zoned B-4 Planned Commercial District



# FLOOR & SITE PLANS









### CONTACT THE BROKER -



### ED BAKER | SIOR

Principal (314)744–8997 ebacker@intcre.com