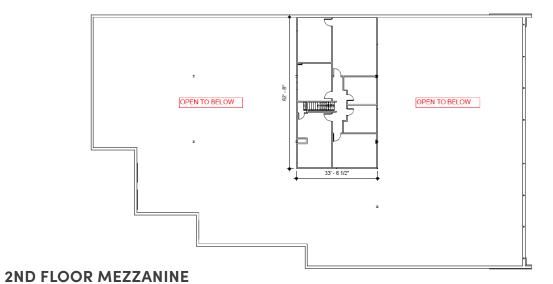

# RETAIL OR FLEX BUILDING FOR LEASE

in High Trafficked Kirkwood Area Facing Manchester Road





11022 Manchester Road Kirkwood, MO 63122

18,534 SF (Divisible)



## PROPERTY FEATURES

- 18,534 SF free standing building located in the heart of Kirkwood near the intersection of Manchester Road and Lindbergh Boulevard
- Rare opportunity for flex, single-tenant or conversion to multi-tenant retail, and/or medical-office space
- Large showroom facing Manchester Road with ample retail parking

- 3:1,000 SF parking ratio (expandable)
- Newly installed roof with new HVAC, parking lot, and exterior landscaping underway
- 3 Docks in rear of building
- Zoned B-4 Planned Commercial District



# FLOOR & SITE PLANS









### CONTACT THE BROKER -



### ED BAKER | SIOR

Principal (314)744–8997 ebacker@intcre.com