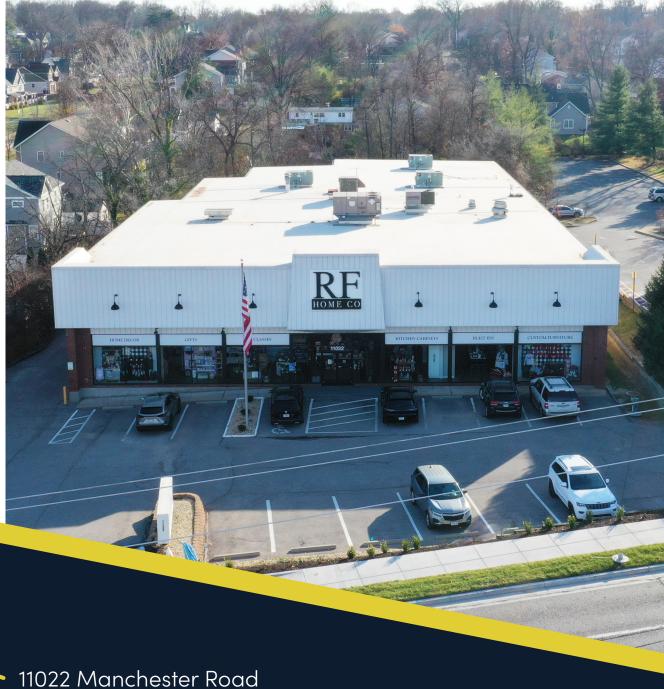

# RETAIL OR FLEX BUILDING FOR LEASE

in High Trafficked Kirkwood Area Facing Manchester Road

11022 Manchester Road Kirkwood, MO 63122

18,534 SF (Divisible)

## PROPERTY FEATURES

- 18,534 SF free standing building located in the heart of Kirkwood near the intersection of Manchester Road and Lindbergh Boulevard
- Rare opportunity for flex, single-tenant or conversion to multi-tenant retail, and/or medical-office space
- Large showroom facing Manchester Road with ample retail parking