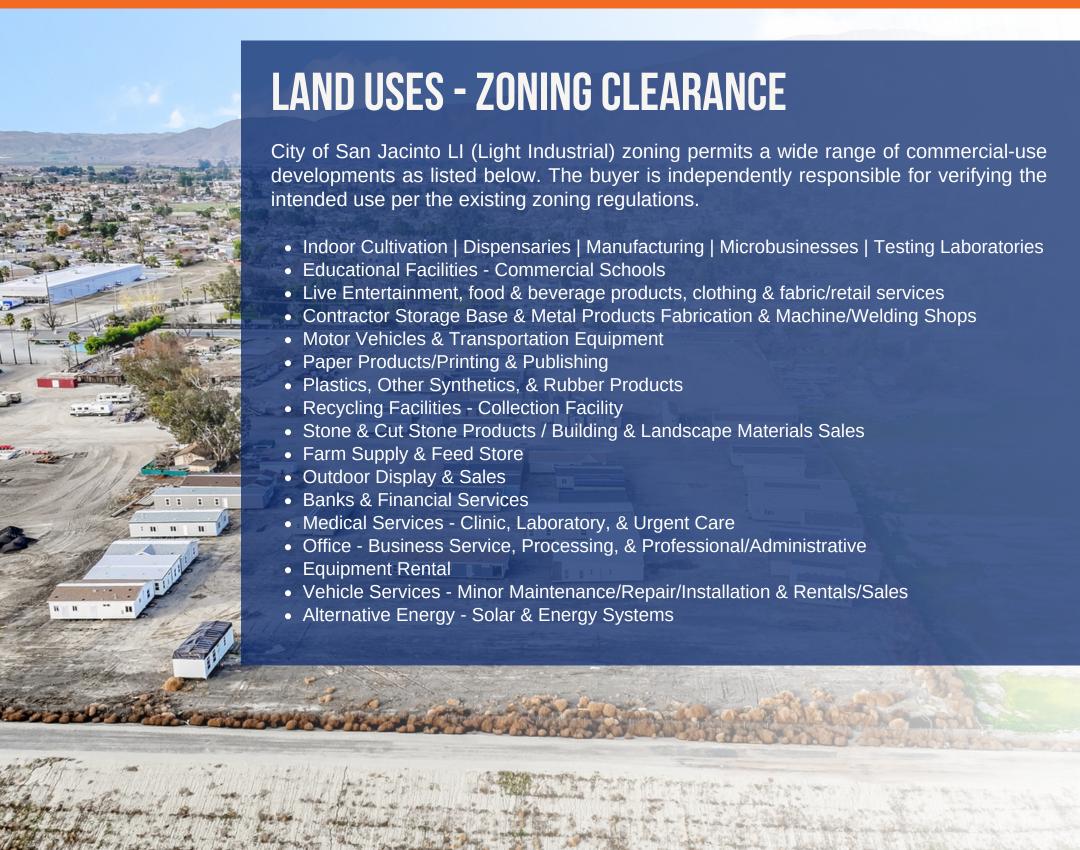

## **EXECUTIVE SUMMARY**

#### **PROPERTY HIGHLIGHTS**

- Land Area 2 AC (87,120 SF)
- 6,626 ADT W 7th Street
- 218 LF Extensive Frontage W 7th Street
- Street Utilities Access