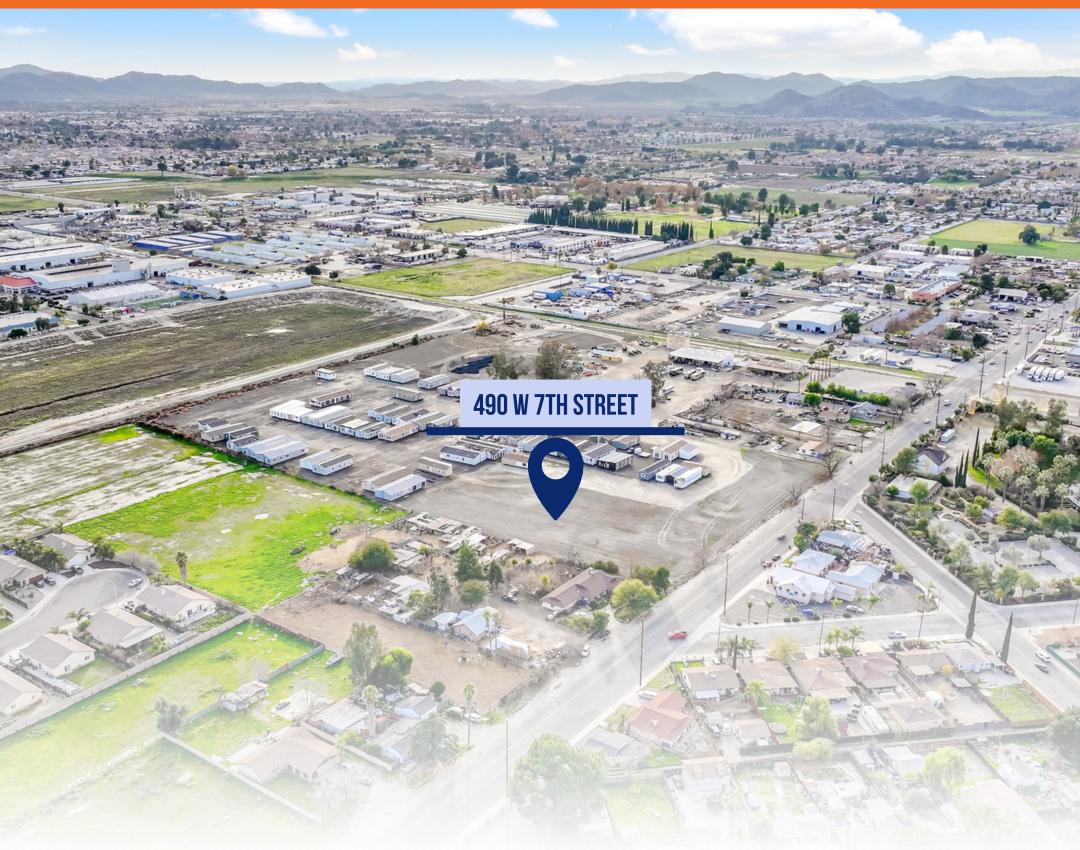

#### **490 W 7TH ST SAN JACINTO, CA 92583**

#### **OVERVIEW**

Boasting 2 acres, this development-opportunity land is located on a well-traveled street in the heart of San Jacinto businesses.

Any developer can obtain all the needed entitlement on their own and develop for various other uses on this lot.

#### **PROPERTY HIGHLIGHTS**

- Land Area 2 AC (87,120 SF)
- 6,626 ADT W 7th Street
- 218 LF Extensive Frontage W 7th Street
- Street Utilities Access