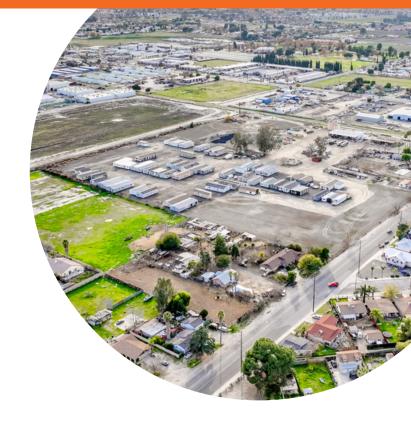

#### **OVERVIEW**

Boasting 2 acres, this development-opportunity land is located on a well-traveled street in the heart of San Jacinto businesses.

Any developer can obtain all the needed entitlement on their own and develop for various other uses on this lot.

#### **PROPERTY HIGHLIGHTS**

- Land Area 2 AC (87,120 SF)
- 6,626 ADT W 7th Street
- 218 LF Extensive Frontage W 7th Street
- Street Utilities Access