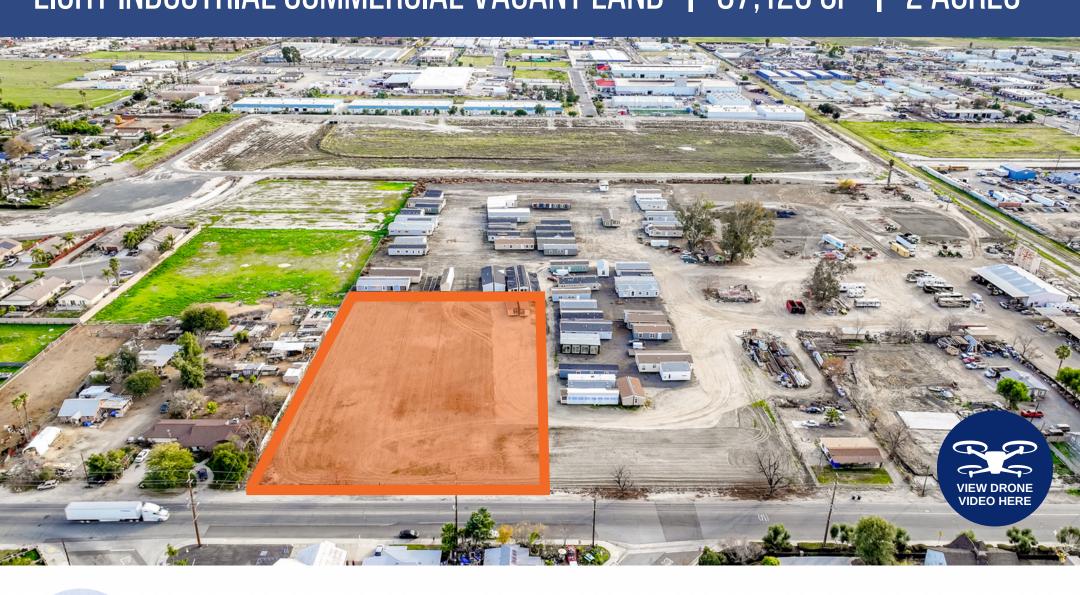

# FOR SALE | 490 W 7TH ST. SAN JACINTO, CA 92583 LIGHT INDUSTRIAL COMMERCIAL VACANT LAND | 87,120 SF | 2 ACRES

PRESENTED BY
POUYA ROSTAMPOUR
SENIOR ADVISOR - DRE# 02117973
619.705.9670
POUYA.ROSTAMPOUR@SVN.COM

#### **OVERVIEW**

Boasting 2 acres, this development-opportunity land is located on a well-traveled street in the heart of San Jacinto businesses.

Any developer can obtain all the needed entitlement on their own and develop for various other uses on this lot.

#### **PROPERTY HIGHLIGHTS**

- Land Area 2 AC (87,120 SF)
- 6,626 ADT W 7th Street
- 218 LF Extensive Frontage W 7th Street
- Street Utilities Access