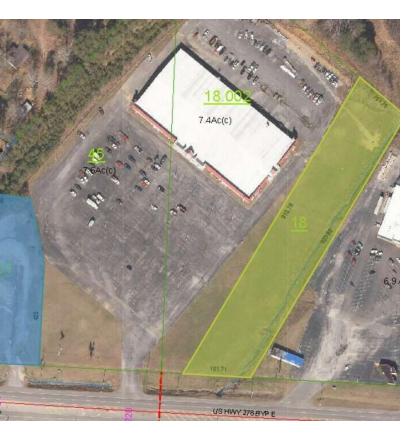

## FOR SALE | 2.75 Acre Lot- Hwy 278 Frontage -4 Lane

600 US Highway 278 E Bypass, Piedmont, AL 36272

#### **Offering Summary**

| Available SF:  |                   |
|----------------|-------------------|
| Lot Size:      | 2.75 Acres        |
| Price / Acre:  | \$52,727          |
| Zoning:        | Commercial        |
| Market:        | Anniston - Oxford |
| Submarket:     | Gadsden           |
| Traffic Count: | 6,276             |

### **Property Overview**

2.75 Acre Lot located on heavily travelled US Hwy 278 in Piedmont with designated turn lane.. 6276 Daily Avg Traffic, Numerous possibilities available for this fast growing community between Gadsden and Anniston and close to JSU campus. Several restaurants close by, QSR, shopping, grocery stores, DG, and more. Chief Ladiga Trail runs thru Piedmont (part of the longest paved rail trail in the US.) Former Hardees Building & 2.75 acres close by \$299,000.