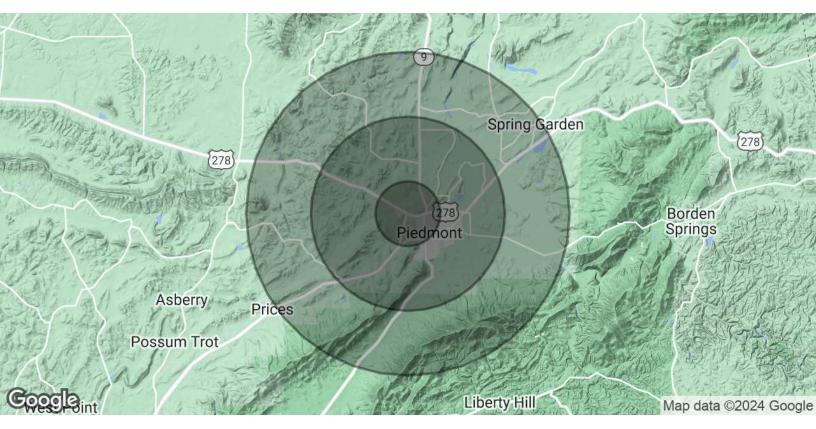

# FOR SALE | 2.75 Acre Lot- Hwy 278 Frontage -4 Lane

600 US Highway 278 E Bypass, Piedmont, AL 36272

| Population           | 1 Mile | 3 Miles | 5 Miles |
|----------------------|--------|---------|---------|
| Total Population     | 1,150  | 4,401   | 6,543   |
| Average Age          | 31.2   | 38.2    | 40.7    |
| Average Age (Male)   | 31.3   | 37.7    | 39.0    |
| Average Age (Female) | 31.8   | 39.8    | 42.6    |
| Households & Income  | 1 Mile | 3 Miles | 5 Miles |

| Total Households    | 619      | 2,382    | 3,408    |
|---------------------|----------|----------|----------|
| # of Persons per HH | 1.9      | 1.8      | 1.9      |
| Average HH Income   | \$37,768 | \$42,147 | \$46,085 |
| Average House Value | \$71,594 | \$90,337 | \$99,183 |