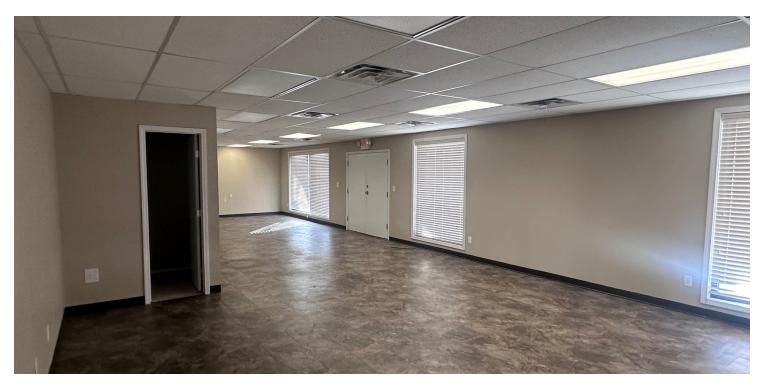

#### **PROPERTY DESCRIPTION**

+/- 1,100 SF corner suite available! Located across from the Harps Grocery store, off of Walton Blvd in Bentonville. Space features a large open area, private bathroom, and storage closet. Perfect place to grow your business with easy access to North Bentonville!

#### **PROPERTY HIGHLIGHTS**

- High Visibility
- N. Walton Location
- Across from Harps Grocery Store

| OFFERING SUMMARY |        |                       |          |  |
|------------------|--------|-----------------------|----------|--|
| Lease Rate:      |        | \$16.00 SF/yr (Gross) |          |  |
| Available SF:    |        |                       | 1,100 SF |  |
| Building Size:   |        |                       | 4,000 SF |  |
|                  |        |                       |          |  |
| DEMOGRAPHICS     | 1 MILE | 3 MILES               | 5 MILES  |  |
| Total Households | 1,334  | 10,068                | 23,758   |  |
| Total Population | 3,629  | 26,773                | 61,798   |  |