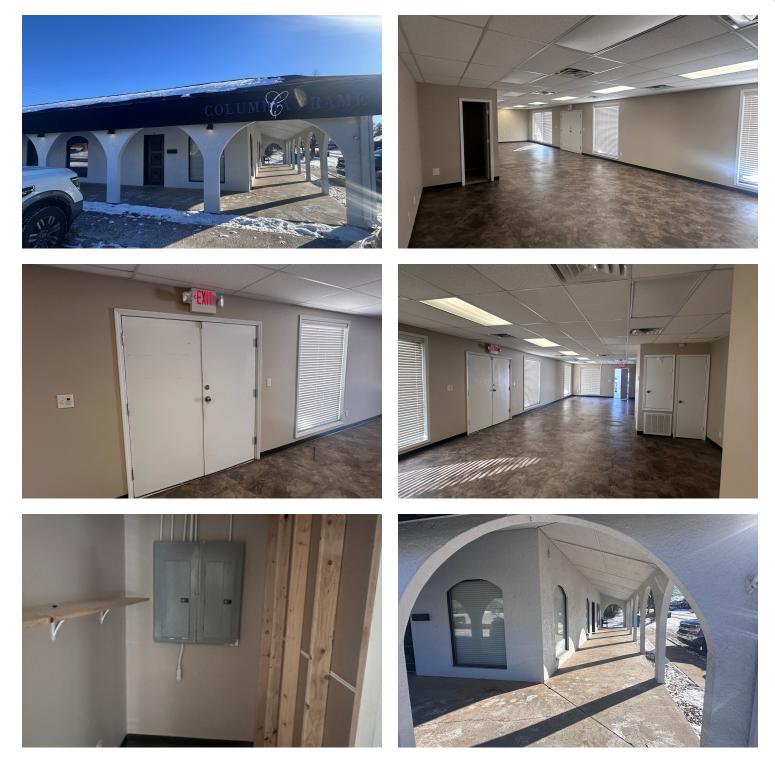

#### **PROPERTY DESCRIPTION**

+/- 1,100 SF corner suite available! Located across from the Harps Grocery store, off of Walton Blvd in Bentonville. Space features a large open area, private bathroom, and storage closet. Perfect place to grow your business with easy access to North Bentonville!

#### **PROPERTY HIGHLIGHTS**

- High Visibility
- N. Walton Location
- Across from Harps Grocery Store

| OFFERING SUMMARY |        |                       |          |  |
|------------------|--------|-----------------------|----------|--|
| Lease Rate:      |        | \$16.00 SF/yr (Gross) |          |  |
| Available SF:    |        |                       | 1,100 SF |  |
| Building Size:   |        |                       | 4,000 SF |  |
|                  |        |                       |          |  |
| DEMOGRAPHICS     | 1 MILE | 3 MILES               | 5 MILES  |  |
| Total Households | 1,334  | 10,068                | 23,758   |  |
| Total Population | 3,629  | 26,773                | 61,798   |  |