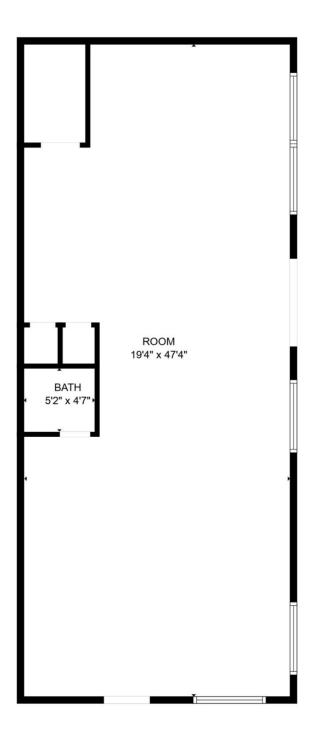

#### **PROPERTY DESCRIPTION**

+/- 1,100 SF corner suite available! Located across from the Harps Grocery store, off of Walton Blvd in Bentonville. Space features a large open area, private bathroom, and storage closet. Perfect place to grow your business with easy access to North Bentonville!

#### **PROPERTY HIGHLIGHTS**

- High Visibility
- N. Walton Location
- Across from Harps Grocery Store

| OFFERING SUMMARY |        |                       |          |  |
|------------------|--------|-----------------------|----------|--|
| Lease Rate:      |        | \$16.00 SF/yr (Gross) |          |  |
| Available SF:    |        |                       | 1,100 SF |  |
| Building Size:   |        |                       | 4,000 SF |  |
|                  |        |                       |          |  |
| DEMOGRAPHICS     | 1 MILE | 3 MILES               | 5 MILES  |  |
| Total Households | 1,334  | 10,068                | 23,758   |  |
| Total Population | 3,629  | 26,773                | 61,798   |  |