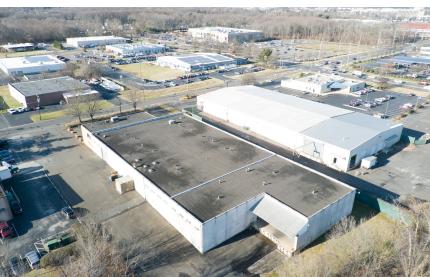

### PROPERTY HIGHLIGHTS

- 30,000 SF (building footprint)
- 1.84 Acres
- 3,000 SF Office Space
- 17' Clear Height
- Loading Platform with 3 Exterior Trailer Positions
- One (1) Drive-In (14' x 14')
- 30' x 40' Column Spacing
- Gas-Fired Space Heaters
- LED Lighting
- Wet Sprinkler System
- Sixty-Three (63) Surface Parking Spaces
- Public Water and Sewer
- Zoned I Industry (Mount Laurel Township)
- Property Taxes approx. \$40,314.79 (2023)
- Serviced by NJ Bus Route 457
- This property is located in Mount Laurel, New Jersey providing immediate access to the NJ Turnpike, I-295, and Hwy 73.