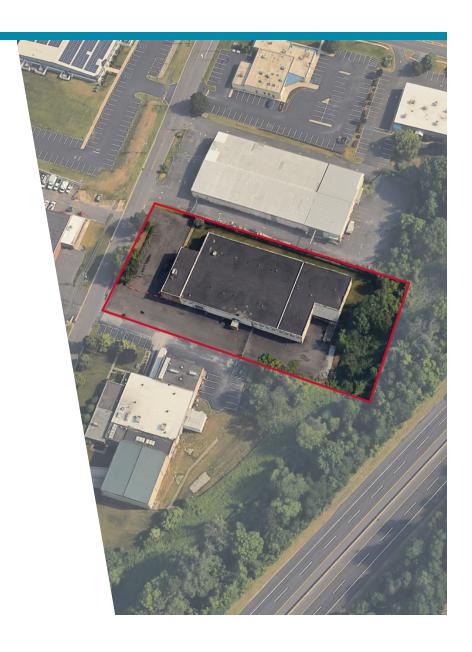

AVAILABLE FOR SALE INDUSTRIAL PROPERTY

30,000 SF 1.84 Acres

### PROPERTY HIGHLIGHTS

- 30,000 SF (building footprint)
- 1.84 Acres
- 3,000 SF Office Space
- 17' Clear Height
- Loading Platform with 3 Exterior Trailer Positions
- One (1) Drive-In (14' x 14')
- 30' x 40' Column Spacing
- Gas-Fired Space Heaters
- LED Lighting
- Wet Sprinkler System
- Sixty-Three (63) Surface Parking Spaces
- Public Water and Sewer
- Zoned I Industry (Mount Laurel Township)
- Property Taxes approx. \$40,314.79 (2023)
- Serviced by NJ Bus Route 457
- This property is located in Mount Laurel, New Jersey providing immediate access to the NJ Turnpike, I-295, and Hwy 73.





# **ADDITIONAL PHOTOS**











# **AERIAL MAP**





### **LOCATION MAP**





# CONTACT



**Timothy Pennington**Partner & Senior Vice President **215.448.6266**tpennington@binswanger.com



Michael Torsiello, SIOR Senior Vice President 215.448.6210 mtorsiello@binswanger.com



Vice President 215.448.6016 sstitz@binswanger.com



Three Logan Square 1717 Arch Street, Suite 5100 Philadelphia, PA 19103 Phone: 215.448.6000 binswanger.com

The information contained herein is from sources deemed reliable, but no warranty or representation is made as to the accuracy thereof and no liability may be imposed.