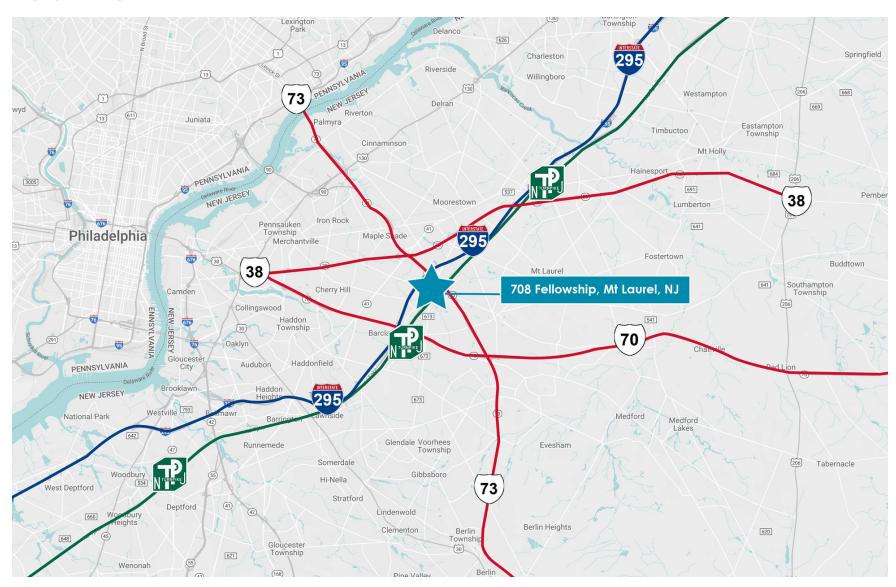

AVAILABLE FOR SALE INDUSTRIAL PROPERTY

30,000 SF 1.84 Acres

### PROPERTY HIGHLIGHTS

- 30,000 SF (building footprint)
- 1.84 Acres
- 3,000 SF Office Space
- 17' Clear Height
- Loading Platform with 3 Exterior Trailer Positions
- One (1) Drive-In (14' x 14')
- 30' x 40' Column Spacing
- Gas-Fired Space Heaters
- LED Lighting
- Wet Sprinkler System
- Sixty-Three (63) Surface Parking Spaces
- Public Water and Sewer
- Zoned I Industry (Mount Laurel Township)
- Property Taxes approx. \$40,314.79 (2023)
- Serviced by NJ Bus Route 457
- This property is located in Mount Laurel, New Jersey providing immediate access to the NJ Turnpike, I-295, and Hwy 73.





# **ADDITIONAL PHOTOS**











# **AERIAL MAP**





### **LOCATION MAP**





# CONTACT



**Timothy Pennington**Partner & Senior Vice President **215.448.6266**tpennington@binswanger.com



Michael Torsiello, SIOR Senior Vice President 215.448.6210 mtorsiello@binswanger.com



Vice President 215.448.6016 sstitz@binswanger.com



Three Logan Square 1717 Arch Street, Suite 5100 Philadelphia, PA 19103 Phone: 215.448.6000 binswanger.com

The information contained herein is from sources deemed reliable, but no warranty or representation is made as to the accuracy thereof and no liability may be imposed.