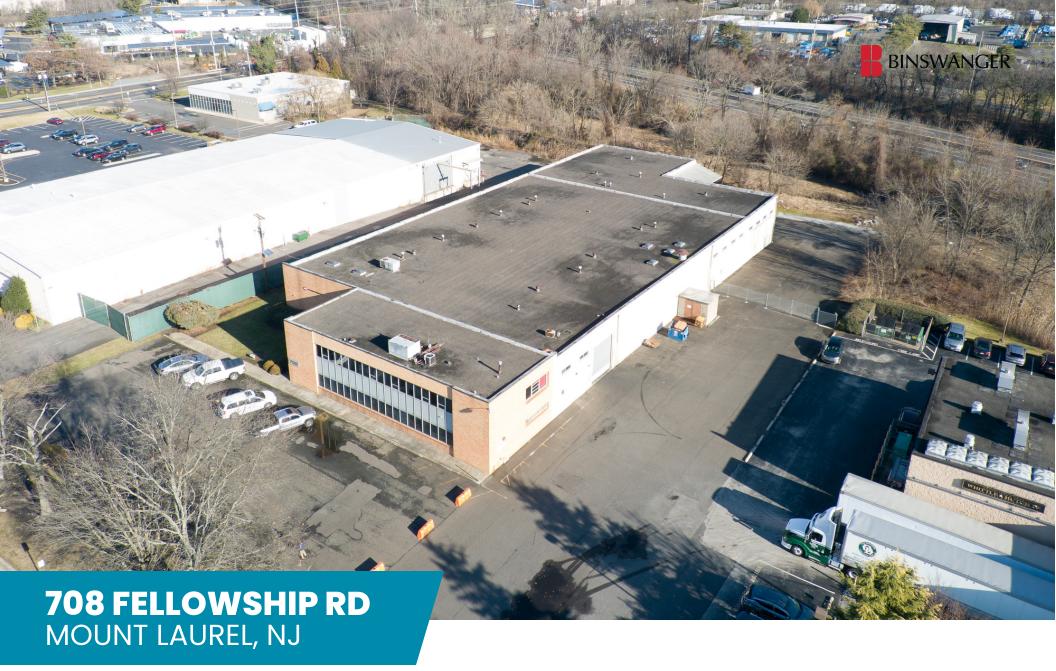

AVAILABLE FOR SALE INDUSTRIAL PROPERTY

30,000 SF 1.84 Acres

### PROPERTY HIGHLIGHTS

- 30,000 SF (building footprint)
- 1.84 Acres
- 3,000 SF Office Space
- 17' Clear Height
- Loading Platform with 3 Exterior Trailer Positions
- One (1) Drive-In (14' x 14')
- 30' x 40' Column Spacing
- Gas-Fired Space Heaters
- LED Lighting
- Wet Sprinkler System
- Sixty-Three (63) Surface Parking Spaces
- Public Water and Sewer
- Zoned I Industry (Mount Laurel Township)
- Property Taxes approx. \$40,314.79 (2023)
- Serviced by NJ Bus Route 457
- This property is located in Mount Laurel, New Jersey providing immediate access to the NJ Turnpike, I-295, and Hwy 73.