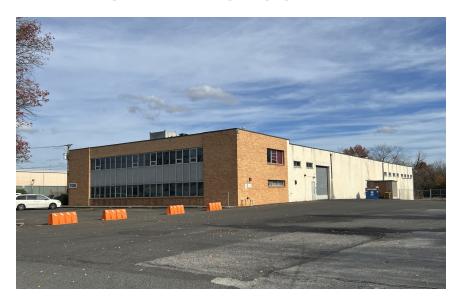

AVAILABLE FOR SALE INDUSTRIAL PROPERTY

30,000 SF 1.84 Acres

### PROPERTY HIGHLIGHTS

- 30,000 SF (building footprint)
- 1.84 Acres
- 3,000 SF Office Space
- 17' Clear Height
- Loading Platform with 3 Exterior Trailer Positions
- One (1) Drive-In (14' x 14')
- 30' x 40' Column Spacing
- Gas-Fired Space Heaters
- LED Lighting
- Wet Sprinkler System
- Sixty-Three (63) Surface Parking Spaces
- Public Water and Sewer
- Zoned I Industry (Mount Laurel Township)
- Property Taxes approx. \$40,314.79 (2023)
- Serviced by NJ Bus Route 457
- This property is located in Mount Laurel, New Jersey providing immediate access to the NJ Turnpike, I-295, and Hwy 73.





# **ADDITIONAL PHOTOS**











# **AERIAL MAP**





### **LOCATION MAP**





# CONTACT



**Timothy Pennington**Partner & Senior Vice President **215.448.6266**tpennington@binswanger.com



Michael Torsiello, SIOR Senior Vice President 215.448.6210 mtorsiello@binswanger.com



Vice President 215.448.6016 sstitz@binswanger.com



Three Logan Square 1717 Arch Street, Suite 5100 Philadelphia, PA 19103 Phone: 215.448.6000 binswanger.com

The information contained herein is from sources deemed reliable, but no warranty or representation is made as to the accuracy thereof and no liability may be imposed.