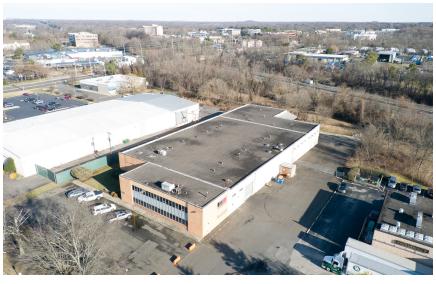

AVAILABLE FOR SALE INDUSTRIAL PROPERTY

30,000 SF 1.84 Acres

### PROPERTY HIGHLIGHTS

- 30,000 SF (building footprint)
- 1.84 Acres
- 3,000 SF Office Space
- 17' Clear Height
- Loading Platform with 3 Exterior Trailer Positions
- One (1) Drive-In (14' x 14')
- 30' x 40' Column Spacing
- Gas-Fired Space Heaters
- LED Lighting
- Wet Sprinkler System
- Sixty-Three (63) Surface Parking Spaces
- Public Water and Sewer
- Zoned I Industry (Mount Laurel Township)
- Property Taxes approx. \$40,314.79 (2023)
- Serviced by NJ Bus Route 457
- This property is located in Mount Laurel, New Jersey providing immediate access to the NJ Turnpike, I-295, and Hwy 73.





# **ADDITIONAL PHOTOS**











# **AERIAL MAP**





### **LOCATION MAP**





# CONTACT



**Timothy Pennington**Partner & Senior Vice President **215.448.6266**tpennington@binswanger.com



Michael Torsiello, SIOR Senior Vice President 215.448.6210 mtorsiello@binswanger.com



Vice President 215.448.6016 sstitz@binswanger.com



Three Logan Square 1717 Arch Street, Suite 5100 Philadelphia, PA 19103 Phone: 215.448.6000 binswanger.com

The information contained herein is from sources deemed reliable, but no warranty or representation is made as to the accuracy thereof and no liability may be imposed.