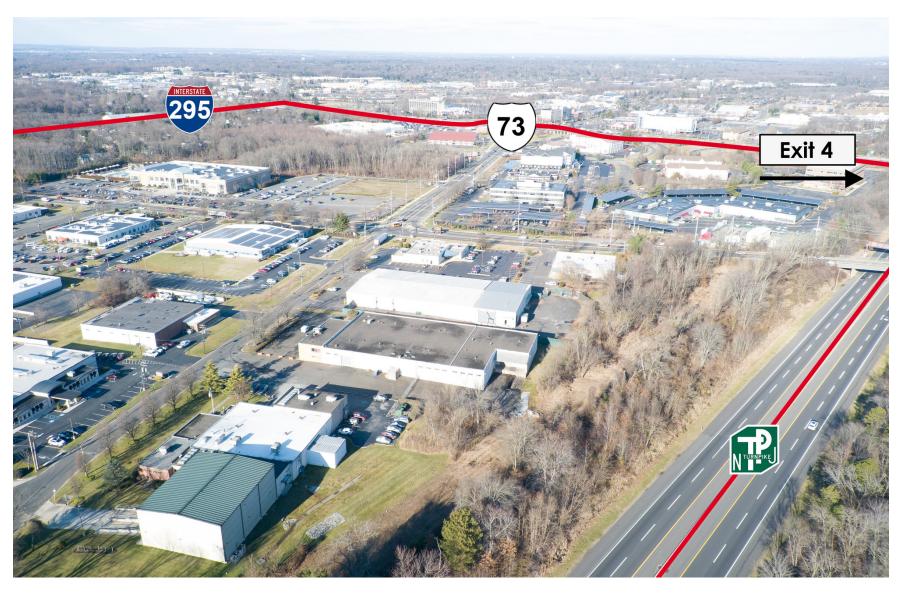

AVAILABLE FOR SALE INDUSTRIAL PROPERTY

30,000 SF 1.84 Acres

### PROPERTY HIGHLIGHTS

- 30,000 SF (building footprint)
- 1.84 Acres
- 3,000 SF Office Space
- 17' Clear Height
- Loading Platform with 3 Exterior Trailer Positions
- One (1) Drive-In (14' x 14')
- 30' x 40' Column Spacing
- Gas-Fired Space Heaters
- LED Lighting
- Wet Sprinkler System
- Sixty-Three (63) Surface Parking Spaces
- Public Water and Sewer
- Zoned I Industry (Mount Laurel Township)
- Property Taxes approx. \$40,314.79 (2023)
- Serviced by NJ Bus Route 457
- This property is located in Mount Laurel, New Jersey providing immediate access to the NJ Turnpike, I-295, and Hwy 73.





# **ADDITIONAL PHOTOS**











# **AERIAL MAP**





### **LOCATION MAP**





# CONTACT



**Timothy Pennington**Partner & Senior Vice President **215.448.6266**tpennington@binswanger.com



Michael Torsiello, SIOR Senior Vice President 215.448.6210 mtorsiello@binswanger.com



Vice President 215.448.6016 sstitz@binswanger.com



Three Logan Square 1717 Arch Street, Suite 5100 Philadelphia, PA 19103 Phone: 215.448.6000 binswanger.com

The information contained herein is from sources deemed reliable, but no warranty or representation is made as to the accuracy thereof and no liability may be imposed.