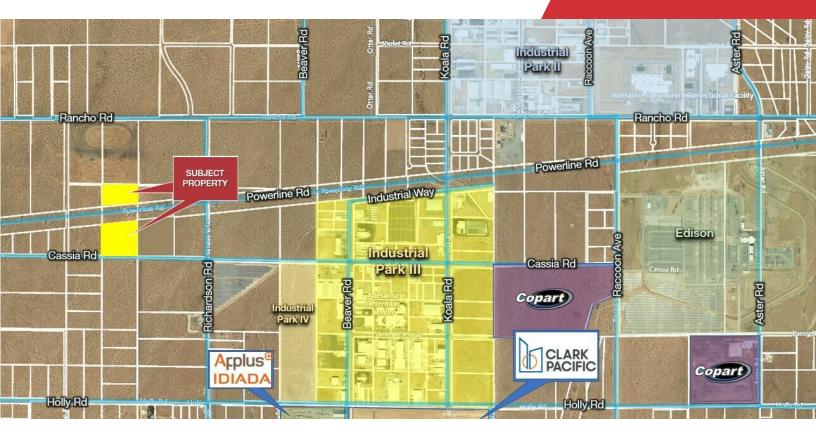

# For Sale ± 14.74 Acres

## Cassia Rd

Adelanto, California 92301

#### **Property Highlights**

- ASKING: \$685,000
- SIZE: ± 14.74
- APN: 3129-221-04,06
- ZONING: Manufacturing/Industrial (MI)

#### **Property Description**

- Large Graded Industrial Parcels
- All Utilities Near Site
- Cannabis Cultivation Zone
- Quick Access to Major Traffic Routes