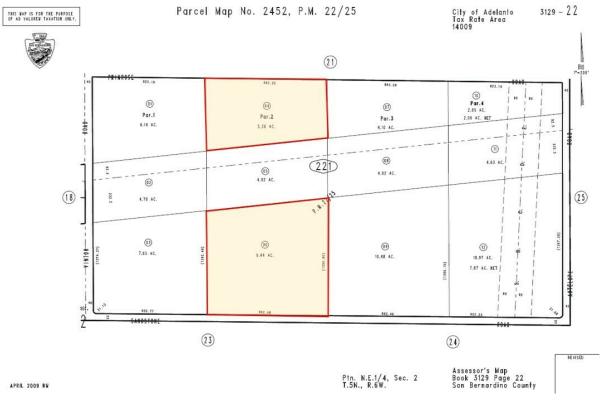

#### **Property Highlights**

- ASKING: \$685,000
- SIZE: ± 14.74
- APN: 3129-221-04,06
- ZONING: Manufacturing/Industrial (MI)