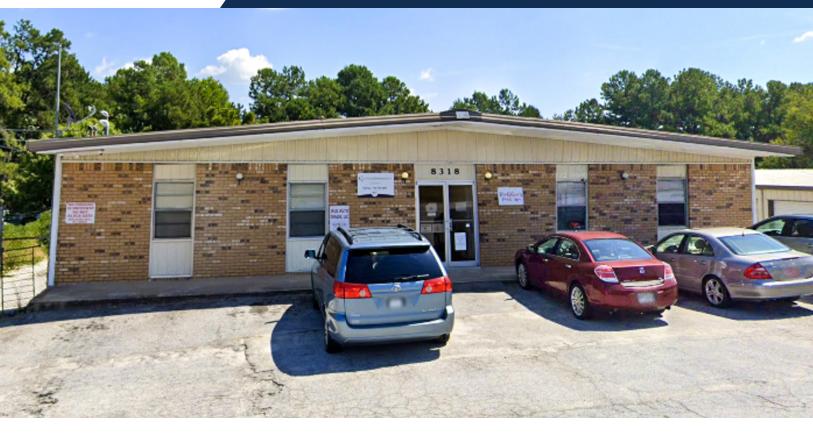

## DOUGLASVILLE OFFICE SUITES | ± 100-740 SF

## **LOCATION OVERVIEW**

This property is located one mile west of I-20, just off Fairburn Rd/Hwy-92 in Douglasville, GA. Just a few miles west of Downtown Atlanta, Douglasville is a welcoming city with a friendly, small-town atmosphere and entertainment that emulates big-town fun. While the city continues to grow, Douglasville uniquely preserves its signature hometown feel.

#### **OFFERING SUMMARY**

| Total Building Size:     | ± 9,860 SF            |
|--------------------------|-----------------------|
| Available Space:         | ± 100-740 SF          |
| No. of Available Suites: | 4                     |
| Lease Rate:              | \$450-\$500 per month |
| Lease Type:              | Modified Gross        |
| Site Size:               | ± 0.52 Acres          |
| Year Built:              | 1971                  |

## PROPERTY HIGHLIGHTS

- ± 9,860 SF Office Building in Douglasville, GA.
- Convenient location just off Fairburn Road/Hwy-92 in Douglasville.
- Suite 103 is approximately 150SF and \$450/month plus \$25/month for water.
- Suite 105 is approximately 240 SF and \$450/month plus \$25/month for water.
- Suite 203 is approximately 100 SF and \$450/month plus \$25/month for water.
- Suite 205 is approximately 250 SF and \$500/month plus \$25/month for water. The landlord will install new carpet and paint the space prior to a new tenant's occupancy of Suite 205.
- · All suites are available immediately and have all other utilities included,