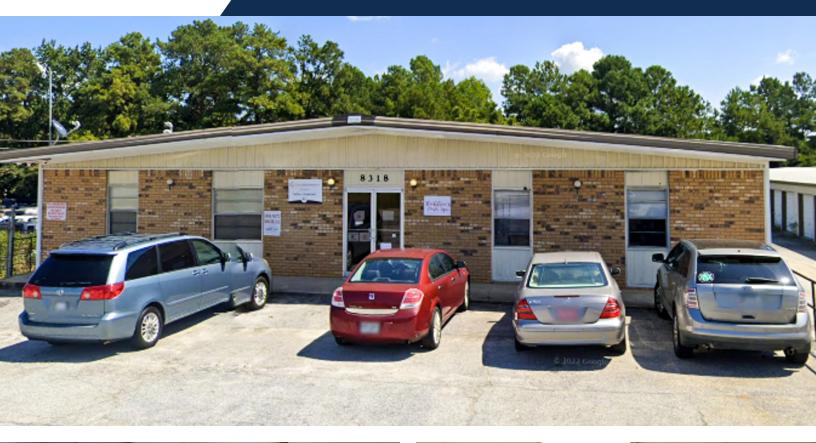

# DOUGLASVILLE OFFICE SUITES | ± 100-740 SF

JARED DALEY Commercial Real Estate Advisor 404-876-1640 x111 Jared@BullRealty.com BullRealty.com

MEGAN DALEY Commercial Real Estate Advisor 404-876-1640 x153 Megan@BullRealty.com BullRealty.com

#### **OFFERING SUMMARY**

| Total Building Size:     | ± 9,860 SF            |
|--------------------------|-----------------------|
| Available Space:         | ± 100-740 SF          |
| No. of Available Suites: | 4                     |
| Lease Rate:              | \$450-\$500 per month |
| Lease Type:              | Modified Gross        |
| Site Size:               | ± 0.52 Acres          |
| Year Built:              | 1971                  |

## PROPERTY HIGHLIGHTS

- ± 9,860 SF Office Building in Douglasville, GA.
- Convenient location just off Fairburn Road/Hwy-92 in Douglasville.
- Suite 103 is approximately 150SF and \$450/month plus \$25/month for water.
- Suite 105 is approximately 240 SF and \$450/month plus \$25/month for water.
- Suite 203 is approximately 100 SF and \$450/month plus \$25/month for water.
- Suite 205 is approximately 250 SF and \$500/month plus \$25/month for water. The landlord will install new carpet and paint the space prior to a new tenant's occupancy of Suite 205.
- · All suites are available immediately and have all other utilities included,