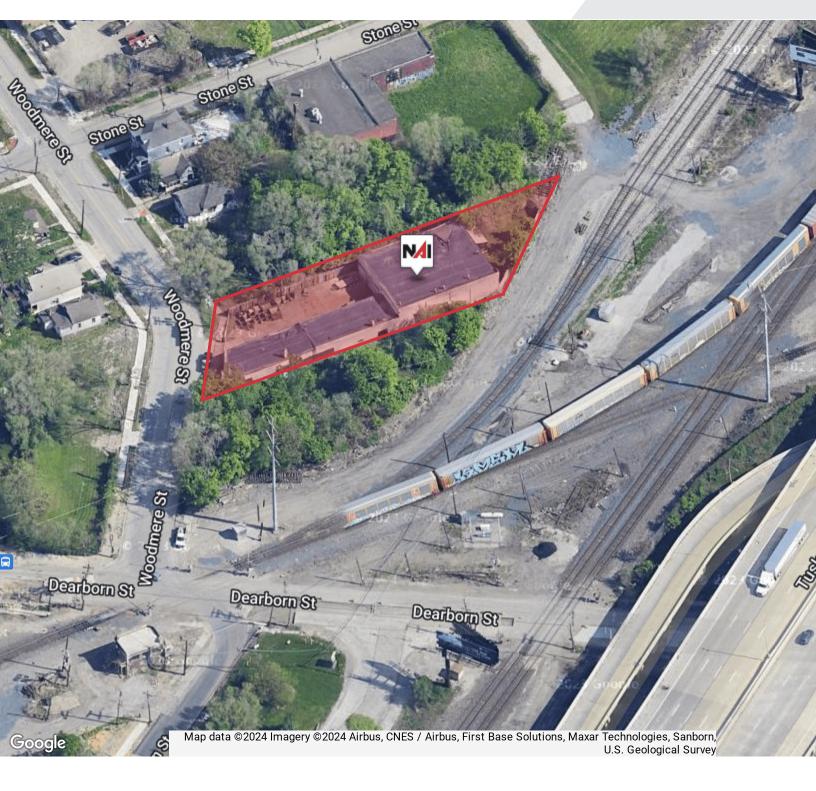

### 134 Woodmere

Detroit, Michigan 48209

### **Property Highlights**

- Fenced Yard
- 12x14 Overhead Door
- Immediate I-75 Access
- · Minutes to New International Crossing

#### **OFFERING SUMMARY**

| Sale Price:    | \$375,000 |
|----------------|-----------|
| Lot Size:      | 17,095 SF |
| Building Size: | 9,041 SF  |