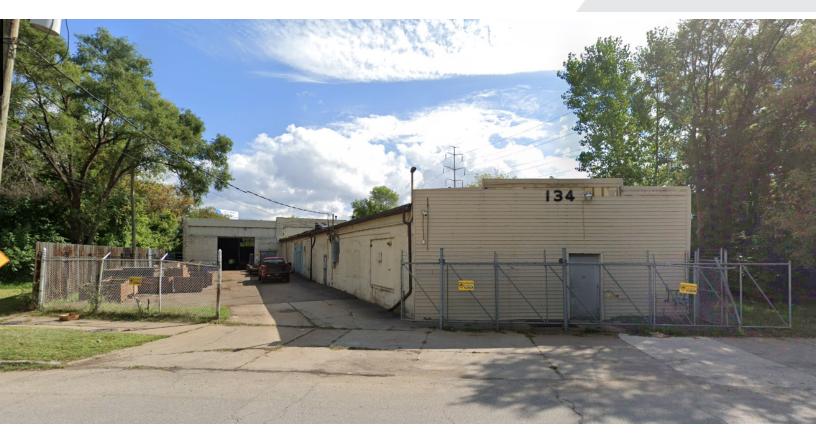

### 134 Woodmere

Detroit, Michigan 48209

### **Property Highlights**

- Fenced Yard
- 12x14 Overhead Door
- Immediate I-75 Access
- · Minutes to New International Crossing